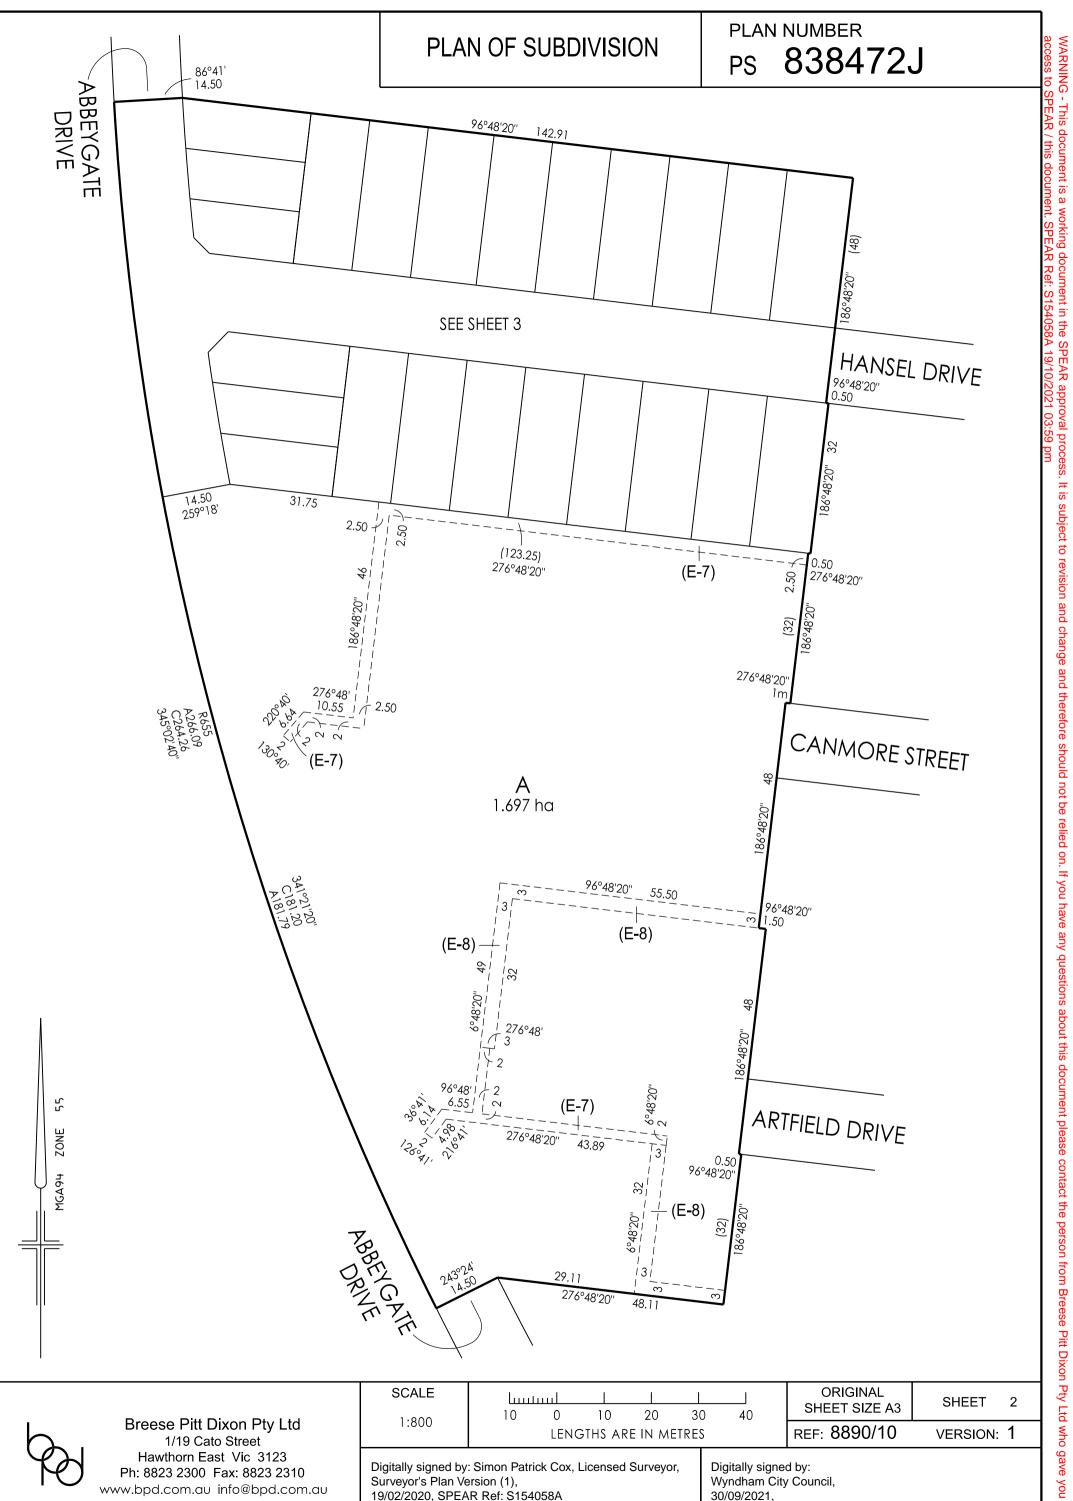

|                                                                                          | $\begin{array}{c ccccccccccccccccccccccccccccccccccc$                                                                         |                                                                                             |                                                                |                           |            |  |  |  |  |
|------------------------------------------------------------------------------------------|-------------------------------------------------------------------------------------------------------------------------------|---------------------------------------------------------------------------------------------|----------------------------------------------------------------|---------------------------|------------|--|--|--|--|
|                                                                                          | SCALE                                                                                                                         | Immuni         I         I         I           10         0         10         20         3 | ]<br>0 40                                                      | ORIGINAL<br>SHEET SIZE A3 | SHEET 2    |  |  |  |  |
| Breese Pitt Dixon Pty Ltd<br>1/19 Cato Street                                            | 1:800                                                                                                                         | LENGTHS ARE IN METRE                                                                        | S                                                              | REF: 8890/10              | version: 1 |  |  |  |  |
| Hawthorn East Vic 3123<br>Ph: 8823 2300 Fax: 8823 2310<br>www.bpd.com.au info@bpd.com.au | Digitally signed by: Simon Patrick Cox, Licensed Surveyor,<br>Surveyor's Plan Version (1),<br>19/02/2020, SPEAR Ref: S154058A |                                                                                             | Digitally signe<br>Wyndham Cit<br>30/09/2021,<br>SPEAR Ref: \$ | y Council,                |            |  |  |  |  |