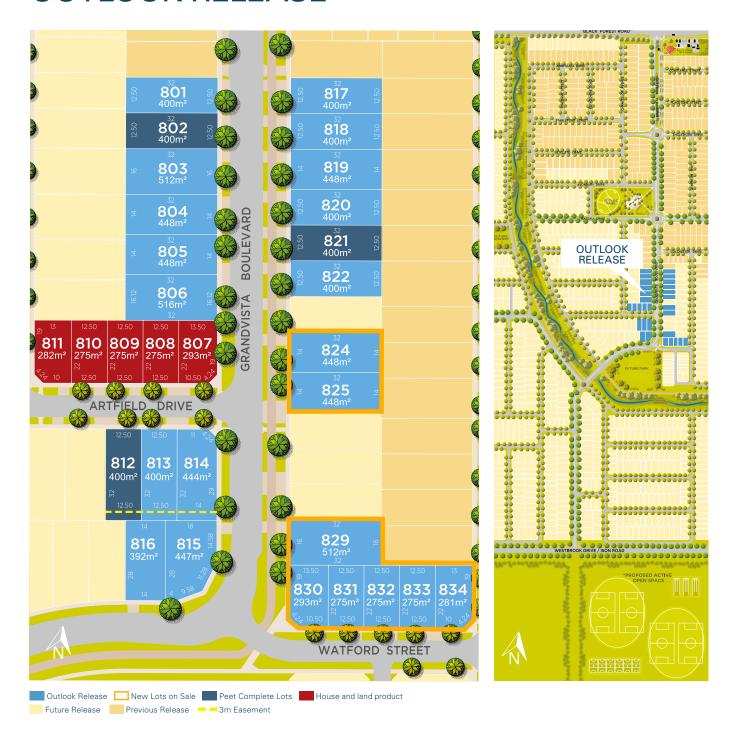

## A NEW OUTLOOK ON LIFE.

Centrally located in Cornerstone, lots within the Outlook Release are for those looking for a place to call home in the heart of a growing community.

The Outlook Release will include lots ranging from 400sqm to 512sqm, with some lots fronting a future park with a playground and a dedicated dog area. With easy access to the future waterway you'll no longer have an excuse for skipping your workouts. Our fitness totems and stone-featured board walks will have you living the life that's you've always wanted.