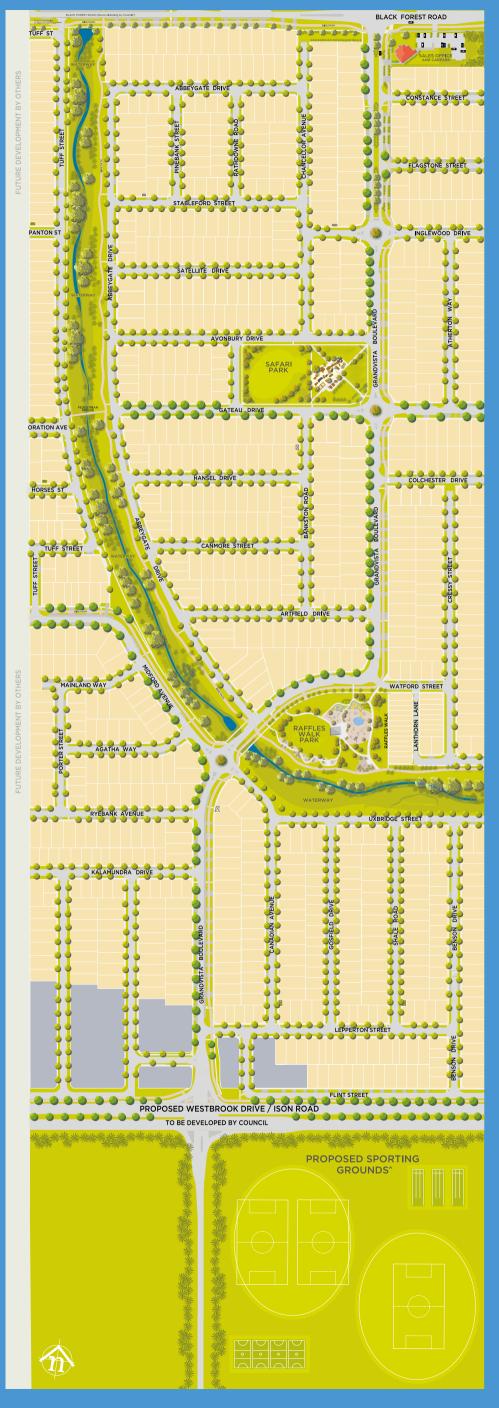

Everyday life is made easy with shops, schools and cafes only a stone's throw away. On weekends you can also choose to stay local, with memories to be made at nearby spots like Shadowfax Winery and Werribee Open Range Zoo.

And simply step out your front door any time to enjoy a walk, run or cycle along the beautiful streets bursting with colour, or the paths and trails waiting to be explored.

Cornerstone is a breath of fresh air.

You'll find yourself waving to neighbours and chatting away while the kids entertain themselves with exciting outdoor adventures.

Your little ones will be swinging and clambering through Safari Park one day then climbing giant boulders and ropes at Raffles Walk Park the next – it's just how childhoods were meant to be.

Cornerstone's Safari Park is inspired by the nearby Werribee Open Range Zoo. Kids love playing hide and seek among the giant animal sculptures, while the shade-covered picnic areas are perfect for the whole family.

Raffles Walk Park is another one you won't want to miss! Climbers of all ages love this park featuring huge boulders and a climbing course with ropes, plus a lookout tower with slides. Set against Cornerstone's peaceful waterway, there are also spaces to just sit back and relax.