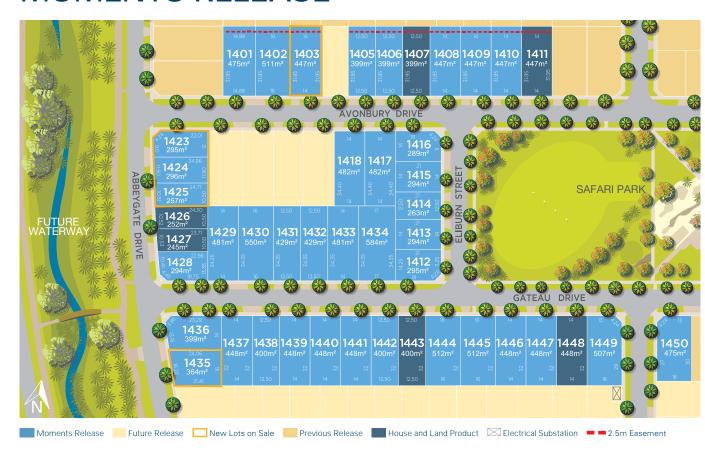

Moments Release

## PERFECT FOR FAMILY MOMENTS.

Nestled between Cornerstone's adventure-filled Safari Park and the community's waterway, the Moments Release is perfectly positioned to provide endless hours of fun. The Safari Park includes a state-of-the-art playground with giant animal sculptures inspired by the nearby Werribee Open Range Zoo. Specially designed in collaboration with Mamma Knows West, the 'experts in fun', it's the perfect place for those special family moments.

Or, if it's nature and fresh air you're after, Cornerstone's waterway is the perfect place to enjoy a quiet moment. With stone-feature boardwalks along the waterway, it's also a beautiful place to walk the dog or go for an evening jog. Become part of a lively, established community in Werribee with the Moments Release.