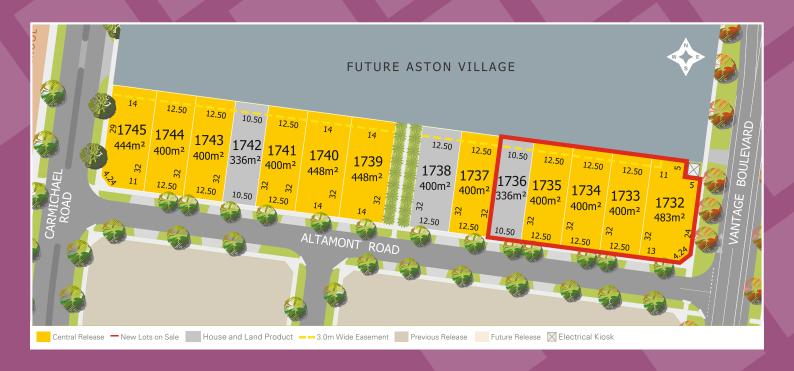

# LIVE IN THE CENTRE OF IT ALL.

Aston's Central Release is ideally located with everything you need at your doorstep.

Ranging from 336sqm to 483sqm, lots in the Central Release are a short walk to Aston Village, including a future supermarket and specialty stores, along with a future high school next door.

## Central Release