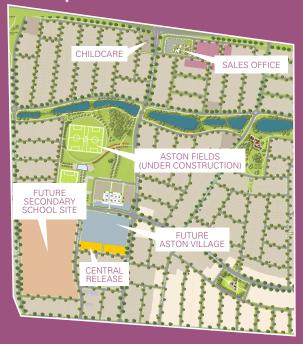

# LIVE IN THE CENTRE OF IT ALL.

Aston's Central Release is ideally located with everything you need at your doorstep.

Ranging from 336sqm to 483sqm, lots in the Central Release are a short walk to Aston Village, including a future supermarket and specialty stores, along with a future high school next door.

Plus, your kids will love Aston Fields being right around the corner with three soccer pitches, a cricket oval, a sports pavilion and a huge adventure playground.

Live at the centre of a leading Craigieburn community in Aston's Central Release.

#### Masterplan

This material has been prepared with care, however it is an indicative guide only and believed to be correct at the time of printing. All information (including but not limited to prices) is subject to change without notice at Peet's absolute discretion and cannot form part of any offer or contract. Peet reserves the right to pre-sell, release and withhold certain packages from sale at any time. Whilst reasonable care has been taken in preparing this material, Peet, its representatives, employees and agents cannot be held responsible for any inaccuracies and this material should not be relied upon, as no warranty or representation is given or to be construed. Purchasers should obtain all necessary and relevant information, review all information carefully, make their own inquiries and obtain independent advice before proceeding. Areas and dimensions are approximates only and subject to survey and title registration dates are approximates only and subject to regulatory approvals and factors beyond Peet's control. \*Market value of landscaping is dependent on size of lot purchased and based on the retail value of the landscaping offered. For more information and full terms and conditions visit www.astoncraigieburn.com.au/landscaping.