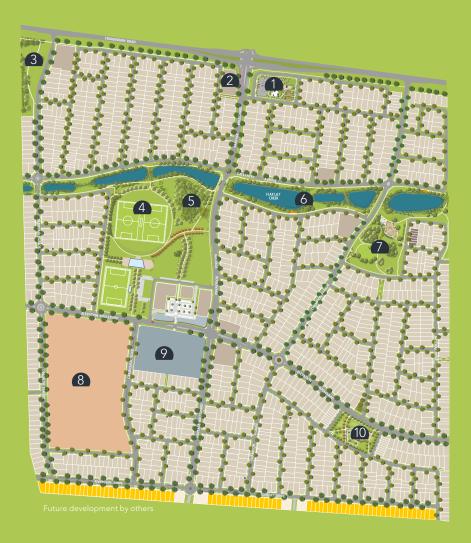

## ☐ MASTERPLAN

- 1. Aston Sales and
- Green Leaves Early Learning Centre
- 3 Debonair Parade Park
- 4. Aston Fields
- 5. Aston Fields Playground
- 6. Waterway and Wetlands
- 7. Champion Parade Park
- 8. Craigieburn South Secondary School (opening January)
- 9. Future Aston Village
- 10 Observation Park
- Horizon at Aston