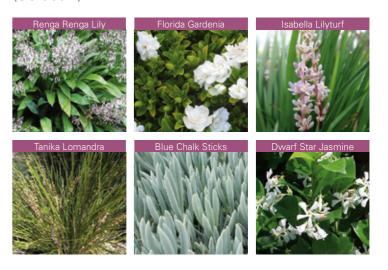

Medium Shrubs (Select 2)

**Small Shrubs, Groundcovers and Grasses** (Select 4)

4

A modern design with lush planting, this garden incorporates elegant features to create a colourful and striking entrance.

Medium Shrubs (Select 2)

**Small Shrubs, Groundcovers and Grasses** (Select 4)

Gravels

8

A resort style front garden with bold plants, bursts of colour and a lush green background.

(Select 1)

**Feature Accent Plant** (Select 1)

**Medium Shrubs** (Select 2)

**Small Shrubs, Groundcovers and Grasses** (Select 4)