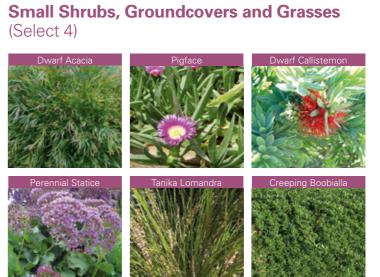

Medium Shrubs (Select 2)

**Small Shrubs, Groundcovers and Grasses** (Select 4)

4

A modern design with lush planting, this garden incorporates elegant features to create a colourful and striking entrance.

Medium Shrubs (Select 2)

**Small Shrubs, Groundcovers and Grasses** (Select 4)

Gravels

8

A resort style front garden with bold plants, bursts of colour and a lush green background.

(Select 1)

**Feature Accent Plant** (Select 1)

**Medium Shrubs** (Select 2)

**Small Shrubs, Groundcovers and Grasses** (Select 4)