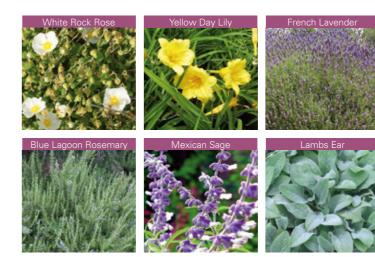

Medium Shrubs (Select 2)

**Small Shrubs, Groundcovers and Grasses** (Select 4)

4

A modern design with lush planting, this garden incorporates elegant features to create a colourful and striking entrance.

Medium Shrubs (Select 2)

**Small Shrubs, Groundcovers and Grasses** (Select 4)

Gravels

8

A resort style front garden with bold plants, bursts of colour and a lush green background.

(Select 1)

**Feature Accent Plant** (Select 1)

**Medium Shrubs** (Select 2)

**Small Shrubs, Groundcovers and Grasses** (Select 4)