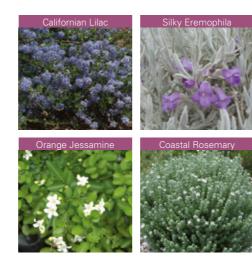

Medium Shrubs (Select 2)

**Small Shrubs, Groundcovers and Grasses** (Select 4)

4

A modern design with lush planting, this garden incorporates elegant features to create a colourful and striking entrance.

Medium Shrubs (Select 2)

**Small Shrubs, Groundcovers and Grasses** (Select 4)

Gravels

8

A resort style front garden with bold plants, bursts of colour and a lush green background.

(Select 1)

**Feature Accent Plant** (Select 1)