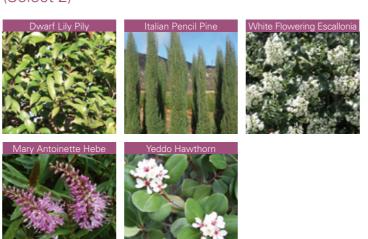

Medium Shrubs (Select 2)

**Small Shrubs, Groundcovers and Grasses** (Select 4)

4

A modern design with lush planting, this garden incorporates elegant features to create a colourful and striking entrance.

Medium Shrubs (Select 2)

**Small Shrubs, Groundcovers and Grasses** (Select 4)

Gravels

8

A resort style front garden with bold plants, bursts of colour and a lush green background.

(Select 1)

**Feature Accent Plant** (Select 1)

**Medium Shrubs** (Select 2)

**Small Shrubs, Groundcovers and Grasses** (Select 4)