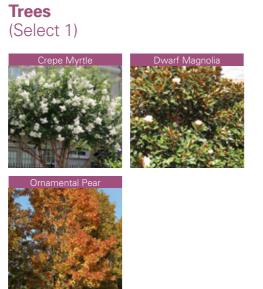

Medium Shrubs (Select 2)

**Small Shrubs, Groundcovers and Grasses** (Select 4)

4

A modern design with lush planting, this garden incorporates elegant features to create a colourful and striking entrance.

(Select 1)

Maple
Olive
Ornamental Pear

Feature Accent Plant (Select 1)

Century Plant

Mexican Lily

(Select 2)

Silver Woolly Bush

Purple Tea Tree