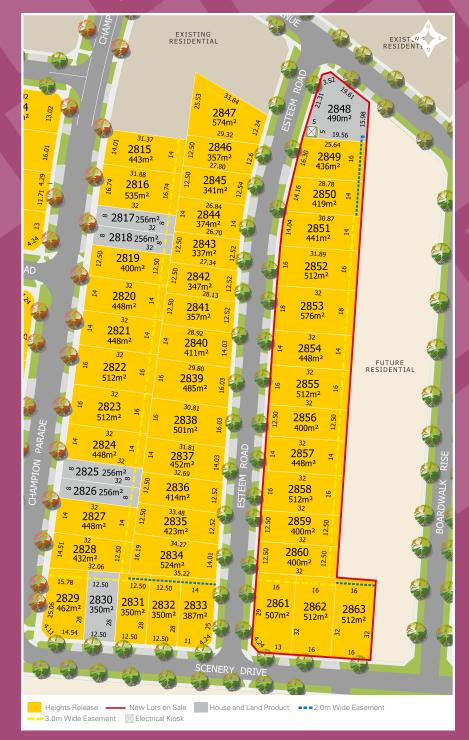

The 15 lots in the Heights Release range from 400sqm to a generously sized 576sqm and prices start from just \$331,000. With heightened demand for lots at Aston, they're sure to sell out fast so don't miss the chance to secure your new address in the Heights Release.

## Heights Release

#### Masterplan