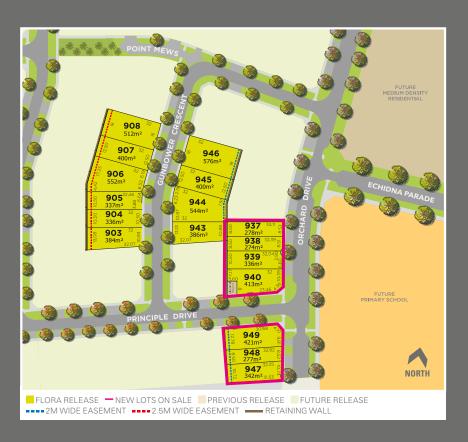

You'll also live a short walk from the beautifully landscaped gardens of the future Homestead Park, where you can kick the footy in the open lawn area or enjoy a barbeque with family and friends.

The Flora Release contains 7 new lots ranging from 274sqm to 421sqm.

## **MASTERPLAN**

Discover more:

Visit the Sales and Information Centre, 53-65 Craig Road, Botanic Ridge or call Jason Bailes on 0437 373 753