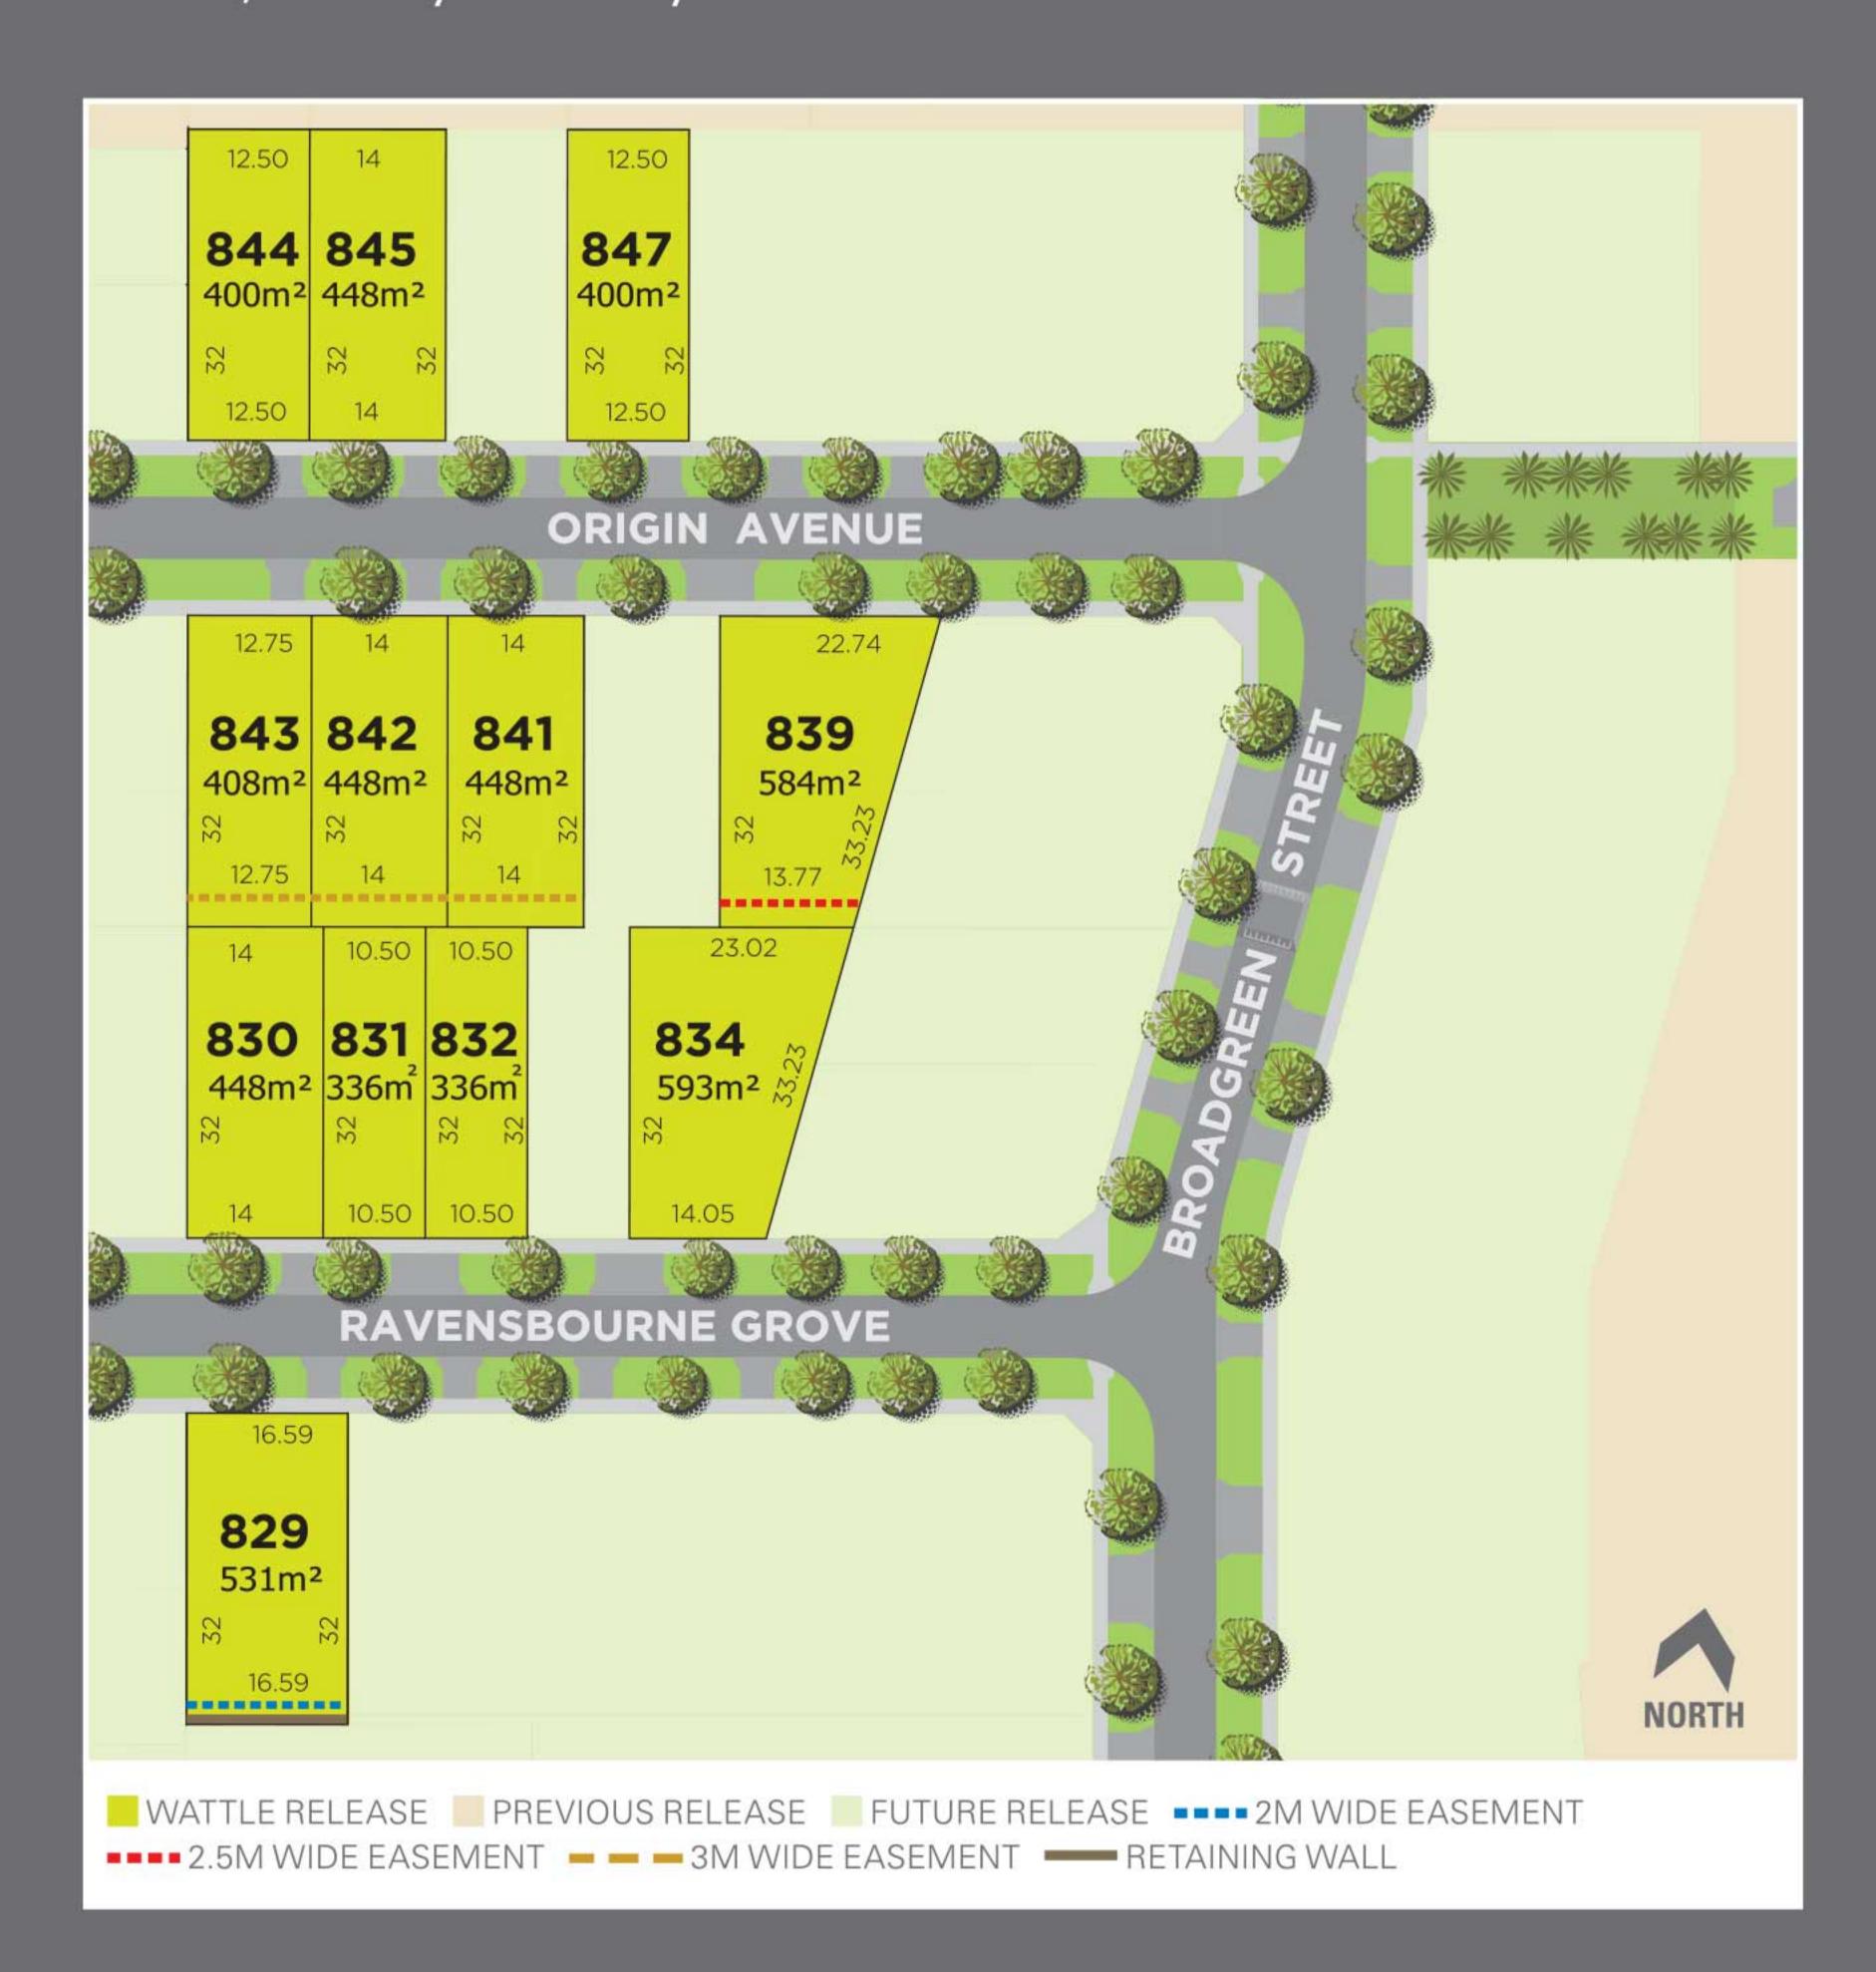

With 12 lots ranging from 336sqm to 593sqm, there's plenty of space to build your dream home. Entertaining friends and family in your large backyard, outdoor kitchen or theatre room will become a natural part of life.

### **MASTERPLAN**