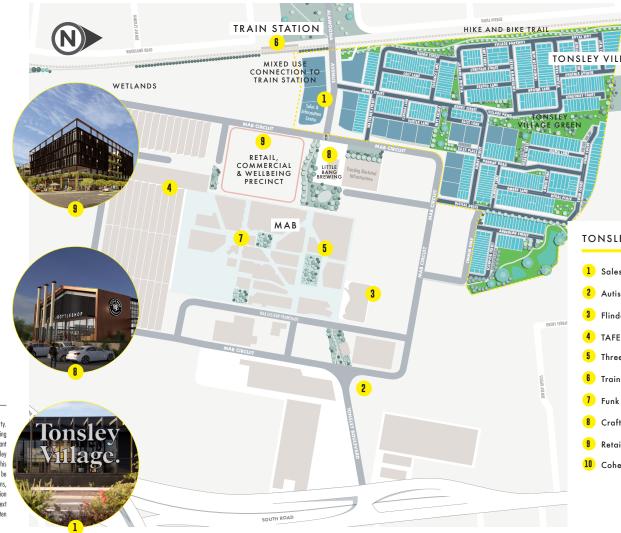

## **TONSLEY VILLAGE MASTERPLAN**

THREE LITTLE PODS

💃 2 MIN

CRAFT BEER MICROBREWERY

**%** 3 MIN

WELLNESS AND RETAIL PRECINCT

¾ 3 MIN

**FLINDERS** 

Å 3 MIN

TONSLEY TRAIN STATION <sup>8</sup> 3 MIN

WESTFIELD MARION 5 MIN

ADELAIDE'S BEST BEACHES

( 10 MIN

ADELAIDE AIRPORT

20 MIN

ADELAIDE CBD

MCLAREN VALE

25 MIN

### TONSLEY & SURROUNDS

3 Flinders University

4 TAFE SA

5 Three Little Pods Café and Sakura Sushi

6 Train to Adelaide CBD

7 Funk Coffee+Food

8 Craft Beer Microbrewery

Retail, Commercial & Wellbeing Precinct

10 Cohen Court Reserve