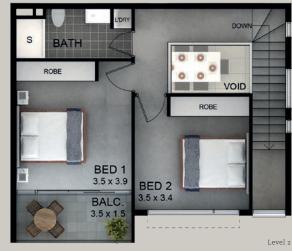

The Urban Garage has been designed to offer alternative modern style in a smart use of space. The result is low maintenance living without sacrificing lifestyle.

Everything has been thought of including: a laundry chute from the top level to the ground level laundry; maximisation of natural light with an internal void between levels one and two; plus a clever split-level roof line to inject natural light throughout.

Quality Construction by Gasparin

Features include:

- Automatic panel lift garage door
- Honed and sealed concrete finish to ground floor
- Ceramic tiles to level one living area and balconies
- Carpet to all bedrooms and stairs  $% \left\{ 1,2,...,n\right\}$
- Stainless steel oven, cook top, range hood and dishwasher
- Continuous-flow gas hot water service and a 1.5kw Photo Voltaic system
- Built-in robes to all bedrooms
- Reverse-cycle air-conditioning to levels one and two
- Laundry chute
- Choice of colour and material finishes

2 1.5 1 2 baltonies

Lower Groun

| Areas (in Sqm) |        |
|----------------|--------|
| Ground living  | 31.75  |
| First living   | 49.34  |
| Second living  | 52.35  |
| Garage         | 22.62  |
| Balcony 1      | 8.64   |
| Balcony 2      | 5.63   |
| Total          | 170.33 |