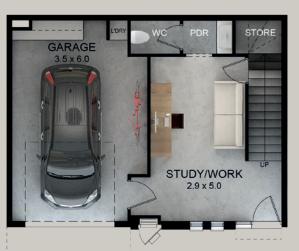

The Urban Garage has been designed to offer alternative modern style in a smart use of space. The result is low maintenance living without sacrificing lifestyle.

Everything has been thought of including: a laundry chute from the top level to the ground level laundry; maximisation of natural light with an internal void between levels one and two; plus a clever split-level roof line to inject natural light throughout.

Quality Construction by Gasparin

Features include:

- Automatic panel lift garage door
- Honed and sealed concrete finish to ground floor
- Ceramic tiles to level one living area and balconies
- Carpet to all bedrooms and stairs  $% \left\{ 1,2,...,n\right\}$
- Stainless steel oven, cook top, range hood and dishwasher
- Continuous-flow gas hot water service and a 1.5kw Photo Voltaic system
- Built-in robes to all bedrooms
- Reverse-cycle air-conditioning to levels one and two
- Laundry chute
- Choice of colour and material finishes

2 1.5 1 2 baltonies

Lower Groun

| Areas (in Sqm) |        |
|----------------|--------|
| Ground living  | 31.75  |
| First living   | 49.34  |
| Second living  | 52.35  |
| Garage         | 22.62  |
| Balcony 1      | 8.64   |
| Balcony 2      | 5.63   |
| Total          | 170.33 |