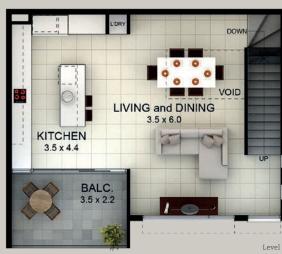

The Urban Garage has been designed to offer alternative modern style in a smart use of space. The result is low maintenance living without sacrificing lifestyle.

Everything has been thought of including: a laundry chute from the top level to the ground level laundry; maximisation of natural light with an internal void between levels one and two; plus a clever split-level roof line to inject natural light throughout.

Quality Construction by Gasparin

Features include:

- Automatic panel lift garage door
- Honed and sealed concrete finish to ground floor
- Ceramic tiles to level one living area and balconies
- Carpet to all bedrooms and stairs  $% \left\{ 1,2,...,n\right\}$
- Stainless steel oven, cook top, range hood and dishwasher
- Continuous-flow gas hot water service and a 1.5kw Photo Voltaic system
- Built-in robes to all bedrooms
- Reverse-cycle air-conditioning to levels one and two
- Laundry chute
- Choice of colour and material finishes

2 1.5 1 2 baltonies

Lower Groun

| Areas (in Sqm) |        |
|----------------|--------|
| Ground living  | 31.75  |
| First living   | 49.34  |
| Second living  | 52.35  |
| Garage         | 22.62  |
| Balcony 1      | 8.64   |
| Balcony 2      | 5.63   |
| Total          | 170.33 |