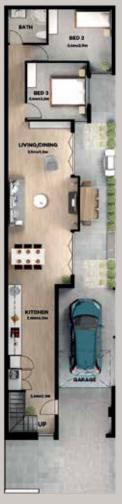

Quality Construction by MELISI PROJECTS

 $\frac{3}{2}$  bedrooms  $\frac{1}{2}$  bathrooms  $\frac{1}{2}$ 

Floor Plan Vi

Two clever floorplan options to choose from.

Version 1 Areas (Sqm)
Ground living 100.04
Upper living 36.54
Carport 18.43
Deck 9.39
Verandah 8.94
Total 173.34

Version 2 Areas (Sqm)
Ground living 101.28
Upper living 50.10
Carport 18.85
Verandah 7.0
Total 177.23

Floor Plan V2