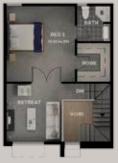

The 'Version 2' option adds a redesigned main bathroom with bath in addition to an upgraded master bedroom suite with walk-in robe and parents' retreat.

Version 2 Areas (Sqm)
Ground living 101.28
Upper living 50.10
Carport 18.85
Verandah 7.0
Total 177.23

Floor Plan V2