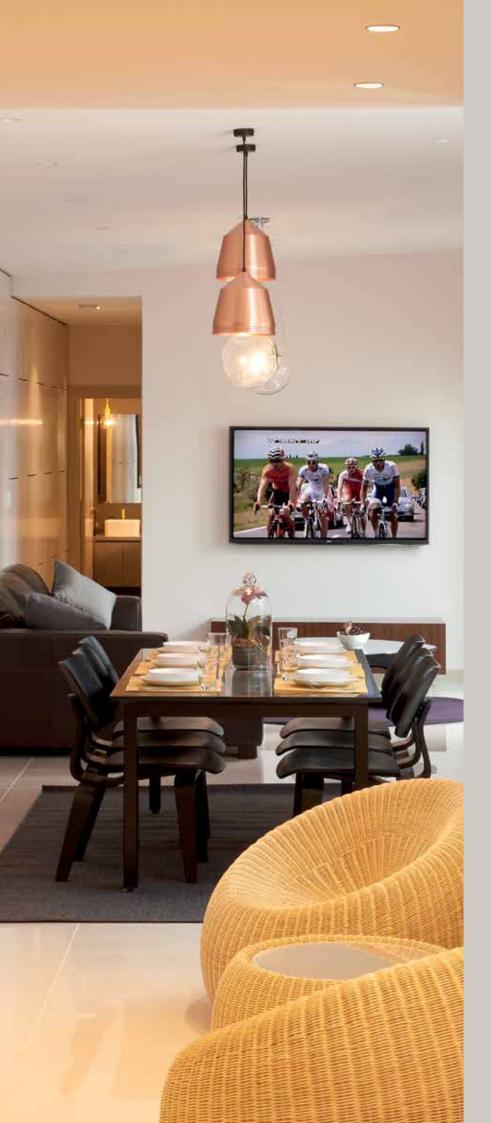

Featuring two storeys of spacious accommodation, the Lighthouse 2 is unlike anything Adelaide has seen before. From its energy-efficient design and construction to the large central private courtyard which enables light and ventilation into all living and bedrooms, the specification and finish represents outstanding value for money.

## Features include:

- Refer to page 3 for a full list of the standard features included in our Terrace Collection
- Master bedroom with ensuite and retreat
- Reinforced aerated concrete panel and brick veneer construction
- Insulation to external walls and ceilings
- Fully landscaped
- Feature front fence
- 3m ceiling height to living areas
- Sealed concrete flooring to entry, gallery and living

- Choice of elevations
- Carpet to staircase and bedrooms
- All service connections including recycled water system
- 6-star instantaneous gas hot water system
- Stainless steel oven, cook top, range hood and dishwasher
- Panel lift door to carport
- Fibre optic connection for phone and broadband services
- 1.5kw Photovoltaic system
- Choice of colour and material finishes