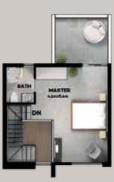

The 'Version 2' option adds a redesigned main bathroom with bath in addition to an upgraded master bedroom suite with walk-in robe and parents' retreat.

Version 2 Areas (Sqm)
Ground living 101.28
Upper living 50.10
Carport 18.85
Verandah 7.0
Total 177.23

Floor Plan V2