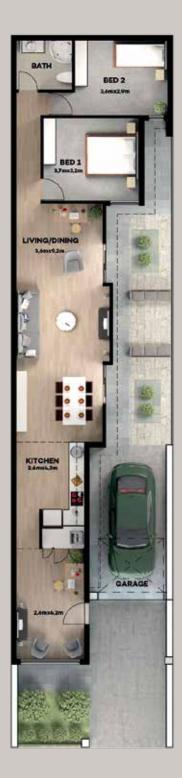

## Lighthouse 1 House and Land Package

The award-winning Lighthouse 1 features two bedrooms, huge central courtyard, front-loaded single garage and two separate living areas.

It's an ingenious and flexible floor plan, noted for its clever use of space, its lofty raked ceilings and its ability to capture light and fresh air in every room. The features and value in design has earned national acclaim and is truly remarkable for a home of only 6.2m width.

Features include:

- Refer to page 3 for a full list of the standard features included in our Terrace Collection

B

- Insulation to external walls and to ceilings
- 3m ceiling height to living areas, raked ceiling to entry
- Choice of 4 internal colour schemes
- Choice of timber laminate or sealed concrete floor to entry, gallery and living

- Tiled to all wet areas
- Stainless steel oven, cook top, range hood and dishwasher
- Carpet to all bedrooms
- Fully landscaped -
- Feature front fence \_
- Remote panel lift door to carport
- 1.5kw Photovoltaic System
- Recycled water system to toilet and external
- Choice of colour and material finishes