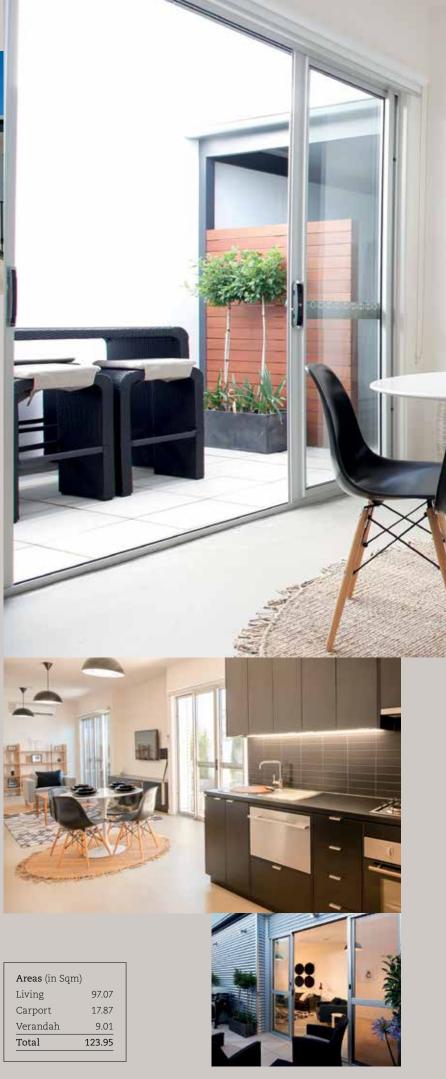

Features include:

- Refer to page 3 for a full list of the standard features included in our Terrace Collection

B

- Insulation to external walls and to ceilings
- 3m ceiling height to living areas, raked ceiling to entry
- Choice of 4 internal colour schemes
- Choice of timber laminate or sealed concrete floor to entry, gallery and living

- Tiled to all wet areas
- Stainless steel oven, cook top, range hood and dishwasher
- Carpet to all bedrooms
- Fully landscaped -
- Feature front fence \_
- Remote panel lift door to carport
- 1.5kw Photovoltaic System
- Recycled water system to toilet and external
- Choice of colour and material finishes