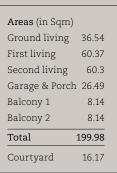

First Floor plan



Second Floor plan













## Grand Euro 2

House and Land Package

## 'A family home, a savvy investment... The epitome of Lightsview innovation.'

Leading edge contemporary architecture is embraced at Lightsview – no more so than the fresh, modern European-inspired Grand Euro 2.

The Grand Euro 2 presents an entirely new turn-key solution for those wanting to call Lightsview home without the added challenge of designing a custom residence.

Cleverly considered, these fixed-price, individually constructed and architecturally designed homes present outstanding value and have a generous standard specification. Designed around a full-height internal courtyard and light well, every room is filled with an abundance of light and air.

Features include:

- Refer to