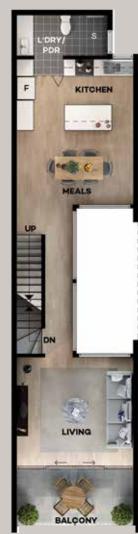

First Floor plan



Second Floor plan













## Grand Euro 2

House and Land Package

## 'A family home, a savvy investment... The epitome of Lightsview innovation.'

Leading edge contemporary architecture is embraced at Lightsview – no more so than the fresh, modern European-inspired Grand Euro 2.

The Grand Euro 2 presents an entirely new turn-key solution for those wanting to call Lightsview home without the added challenge of designing a custom residence.

Cleverly considered, these fixed-price, individually constructed and architecturally designed homes present outstanding value and have a generous standard specification. Designed around a full-height internal courtyard and light well, every room is filled with an abundance of light and air.

Features include:

- Refer to page