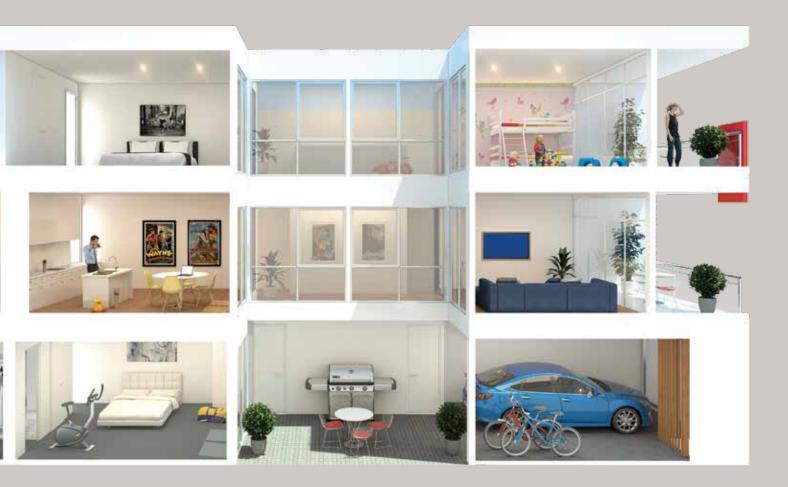

First Floor plan

Second Floor plan

The Grand Euro 2 presents an entirely new turn-key solution for those wanting to call Lightsview home without the added challenge of designing a custom residence.

Cleverly considered, these fixed-price, individually constructed and architecturally designed homes present outstanding value and have a generous standard specification. Designed around a full-height internal courtyard and light well, every room is filled with an abundance of light and air.

Features include:

- Refer to page 3 for a full list of the standard features included in our Terrace Collection
- Feature facade
- Recycled water connection
- Solar gas boosted hot water service
- 2.7 metre high ceilings
- Insulated external walls

- Secure lock-up garage with auto door
- Choice of colour and material finishes
- Stainless steel kitchen appliances (electric oven, gas cook top, retractable range hood)
- Timber laminated flooring to kitchen and living areas
- Quality carpet to stairs and bedrooms
- Fitted joinery to bedrooms one and two
- Tiles to wet areas, balconies and courtyard
- Aluminium flyscreens to all opening windows and doors
- Aluminium and glass balustrade to balconies