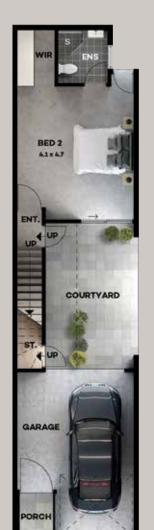

First Floor plan

Second Floor plan

The Grand Euro 2 presents an entirely new turn-key solution for those wanting to call Lightsview home without the added challenge of designing a custom residence.

Cleverly considered, these fixed-price, individually constructed and architecturally designed homes present outstanding value and have a generous standard specification. Designed around a full-height internal courtyard and light well, every room is filled with an abundance of light and air.