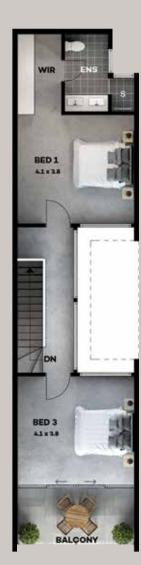

First Floor plan

Second Floor plan

The Grand Euro 2 presents an entirely new turn-key solution for those wanting to call Lightsview home without the added challenge of designing a custom residence.

Cleverly considered, these fixed-price, individually constructed and architecturally designed homes present outstanding value and have a generous standard specification. Designed around a full-height internal courtyard and light well, every room is filled with an abundance of light and air.