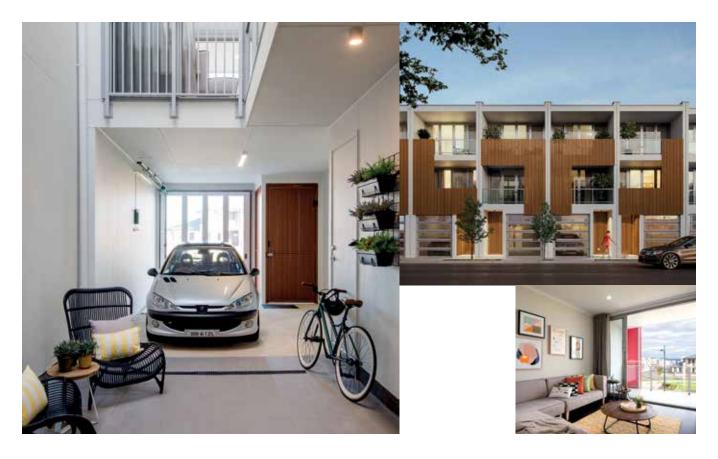

## 'A family home, a savvy investment... The epitome of Lightsview innovation.'

Leading edge contemporary architecture is embraced at Lightsview – no more so than the fresh, modern European-inspired Grand Euro 2.

The Grand Euro 2 presents an entirely new turn-key solution for those wanting to call Lightsview home without the added challenge of designing a custom residence.

Cleverly considered, these fixed-price, individually constructed and architecturally designed homes present outstanding value and have a generous standard specification. Designed around a full-height internal courtyard and light well, every room is filled with an abundance of light and air.

Features include:

- Refer to page 3 for a full list of the standard features included in our Terrace Collection
- Feature facade
- Recycled water connection
- Solar gas boosted hot water service
- 2.7 metre high ceilings
- Insulated external walls

- Secure lock-up garage with auto door
- Choice of colour and material finishes
- Stainless steel kitchen appliances (electric oven, gas cook top, retractable range hood)
- Timber laminated flooring to kitchen and living areas
- Quality carpet to stairs and bedrooms
- Fitted joinery to bedrooms one and two
- Tiles to wet areas, balconies and courtyard
- Aluminium flyscreens to all opening windows and doors
- Aluminium and glass balustrade to balconies