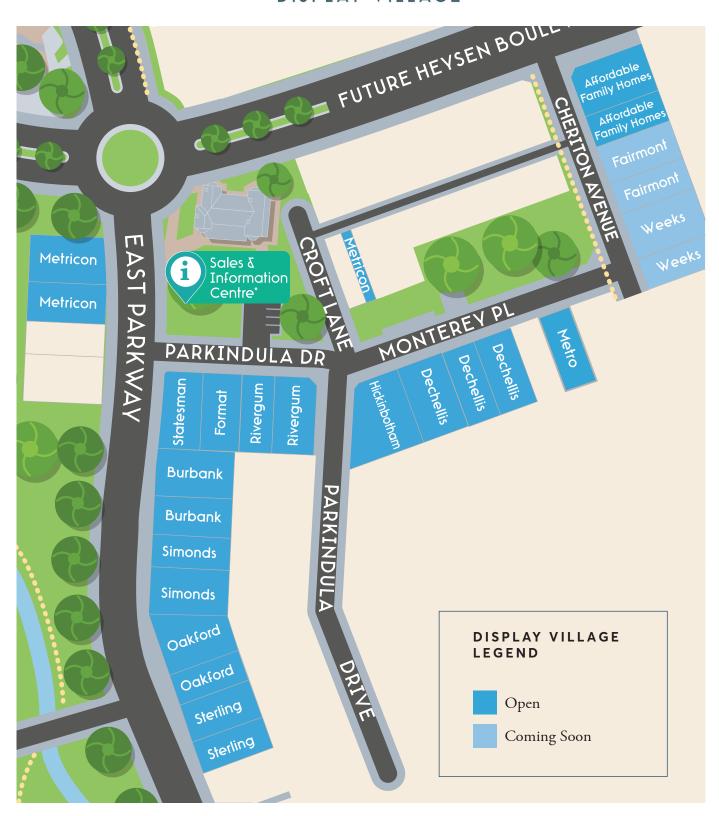

## BLUESTONEMTBARKER.COM.AU | 1800 790 700

71 East Parkway, Mt Barker | Open 9am - 5pm Mon-Fri 12 - 5pm Sat-Sun

Whilst all care has been taken in the preparation of this material, no responsibility is taken for errors or omissions and details may be subject to change. Intending purchasers should not rely on statements or representations and are advised to make their own enquiries to satisfy themselves in all respects. Artwork images and plans are artists' impressions only and are not to be relied upon as a definitive reference. Road names are as proposed to council and await consent. Peet intend by this statement to exclude liability for all information contained herein. \*Parkindula Homestead and the grounds surrounding it are currently used as a Sales and Information Centre and Community Space. At the completion of the Bluestone development, this site may be subject to re-development. Produced 20th November 2020.