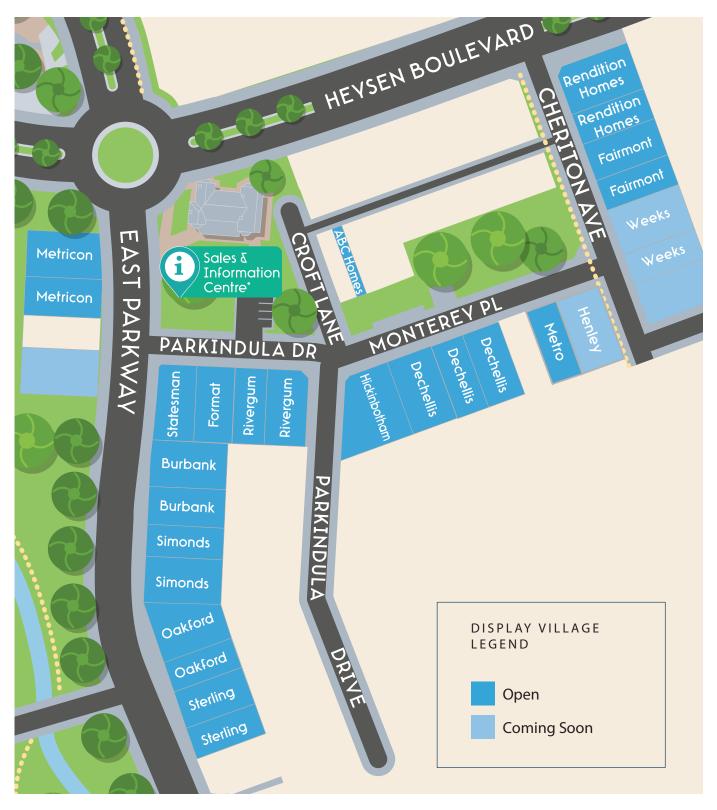

## BLUESTONEMTBARKER.COM.AU | 1800 790 700

Bluestone Sales & Information Centre

71 East Parkway, Mt Barker | Open 9am - 5pm Mon-Fri 12 - 5pm Sat-Sun

(Please refer to individual builders for open times)

Whilst all care has been taken in the preparation of this material, no responsibility is taken for errors or omissions and details may be subject to change. Intending purchasers should not rely on statements or representations and are advised to make their own enquiries to satisfy themselves in all respects. Artwork images and plans are artists' impressions only and are not to be relied upon as a definitive reference. Road names are as proposed to council and await consent. Peet intend by this statement to exclude liability for all information contained herein. "Parkindula Homestead and the grounds surrounding it are currently used as a Sales and Information Centre and Community Space. At the completion of the Bluestone development, this site may be subject to re-development. Produced 23rd April 2021.