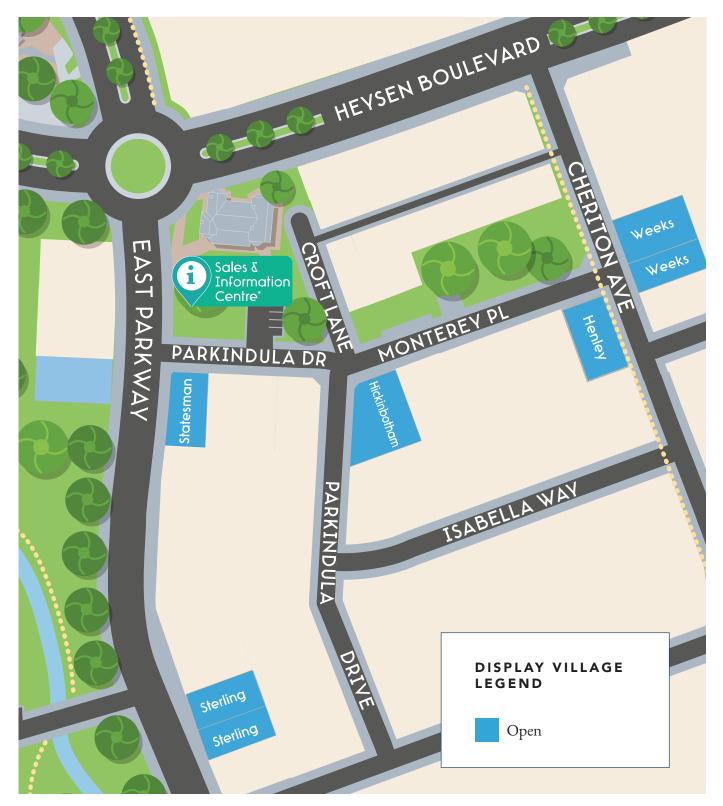

## BLUESTONEMTBARKER.COM.AU | 1800 790 700

Bluestone Sales & Information Centre
71 East Parkway, Mt Barker | Open 9am - 5pm Mon & Wed. Tuesday by Appt only. 12pm - 5pm Sat & Sun
(Please refer to individual builders for open times)