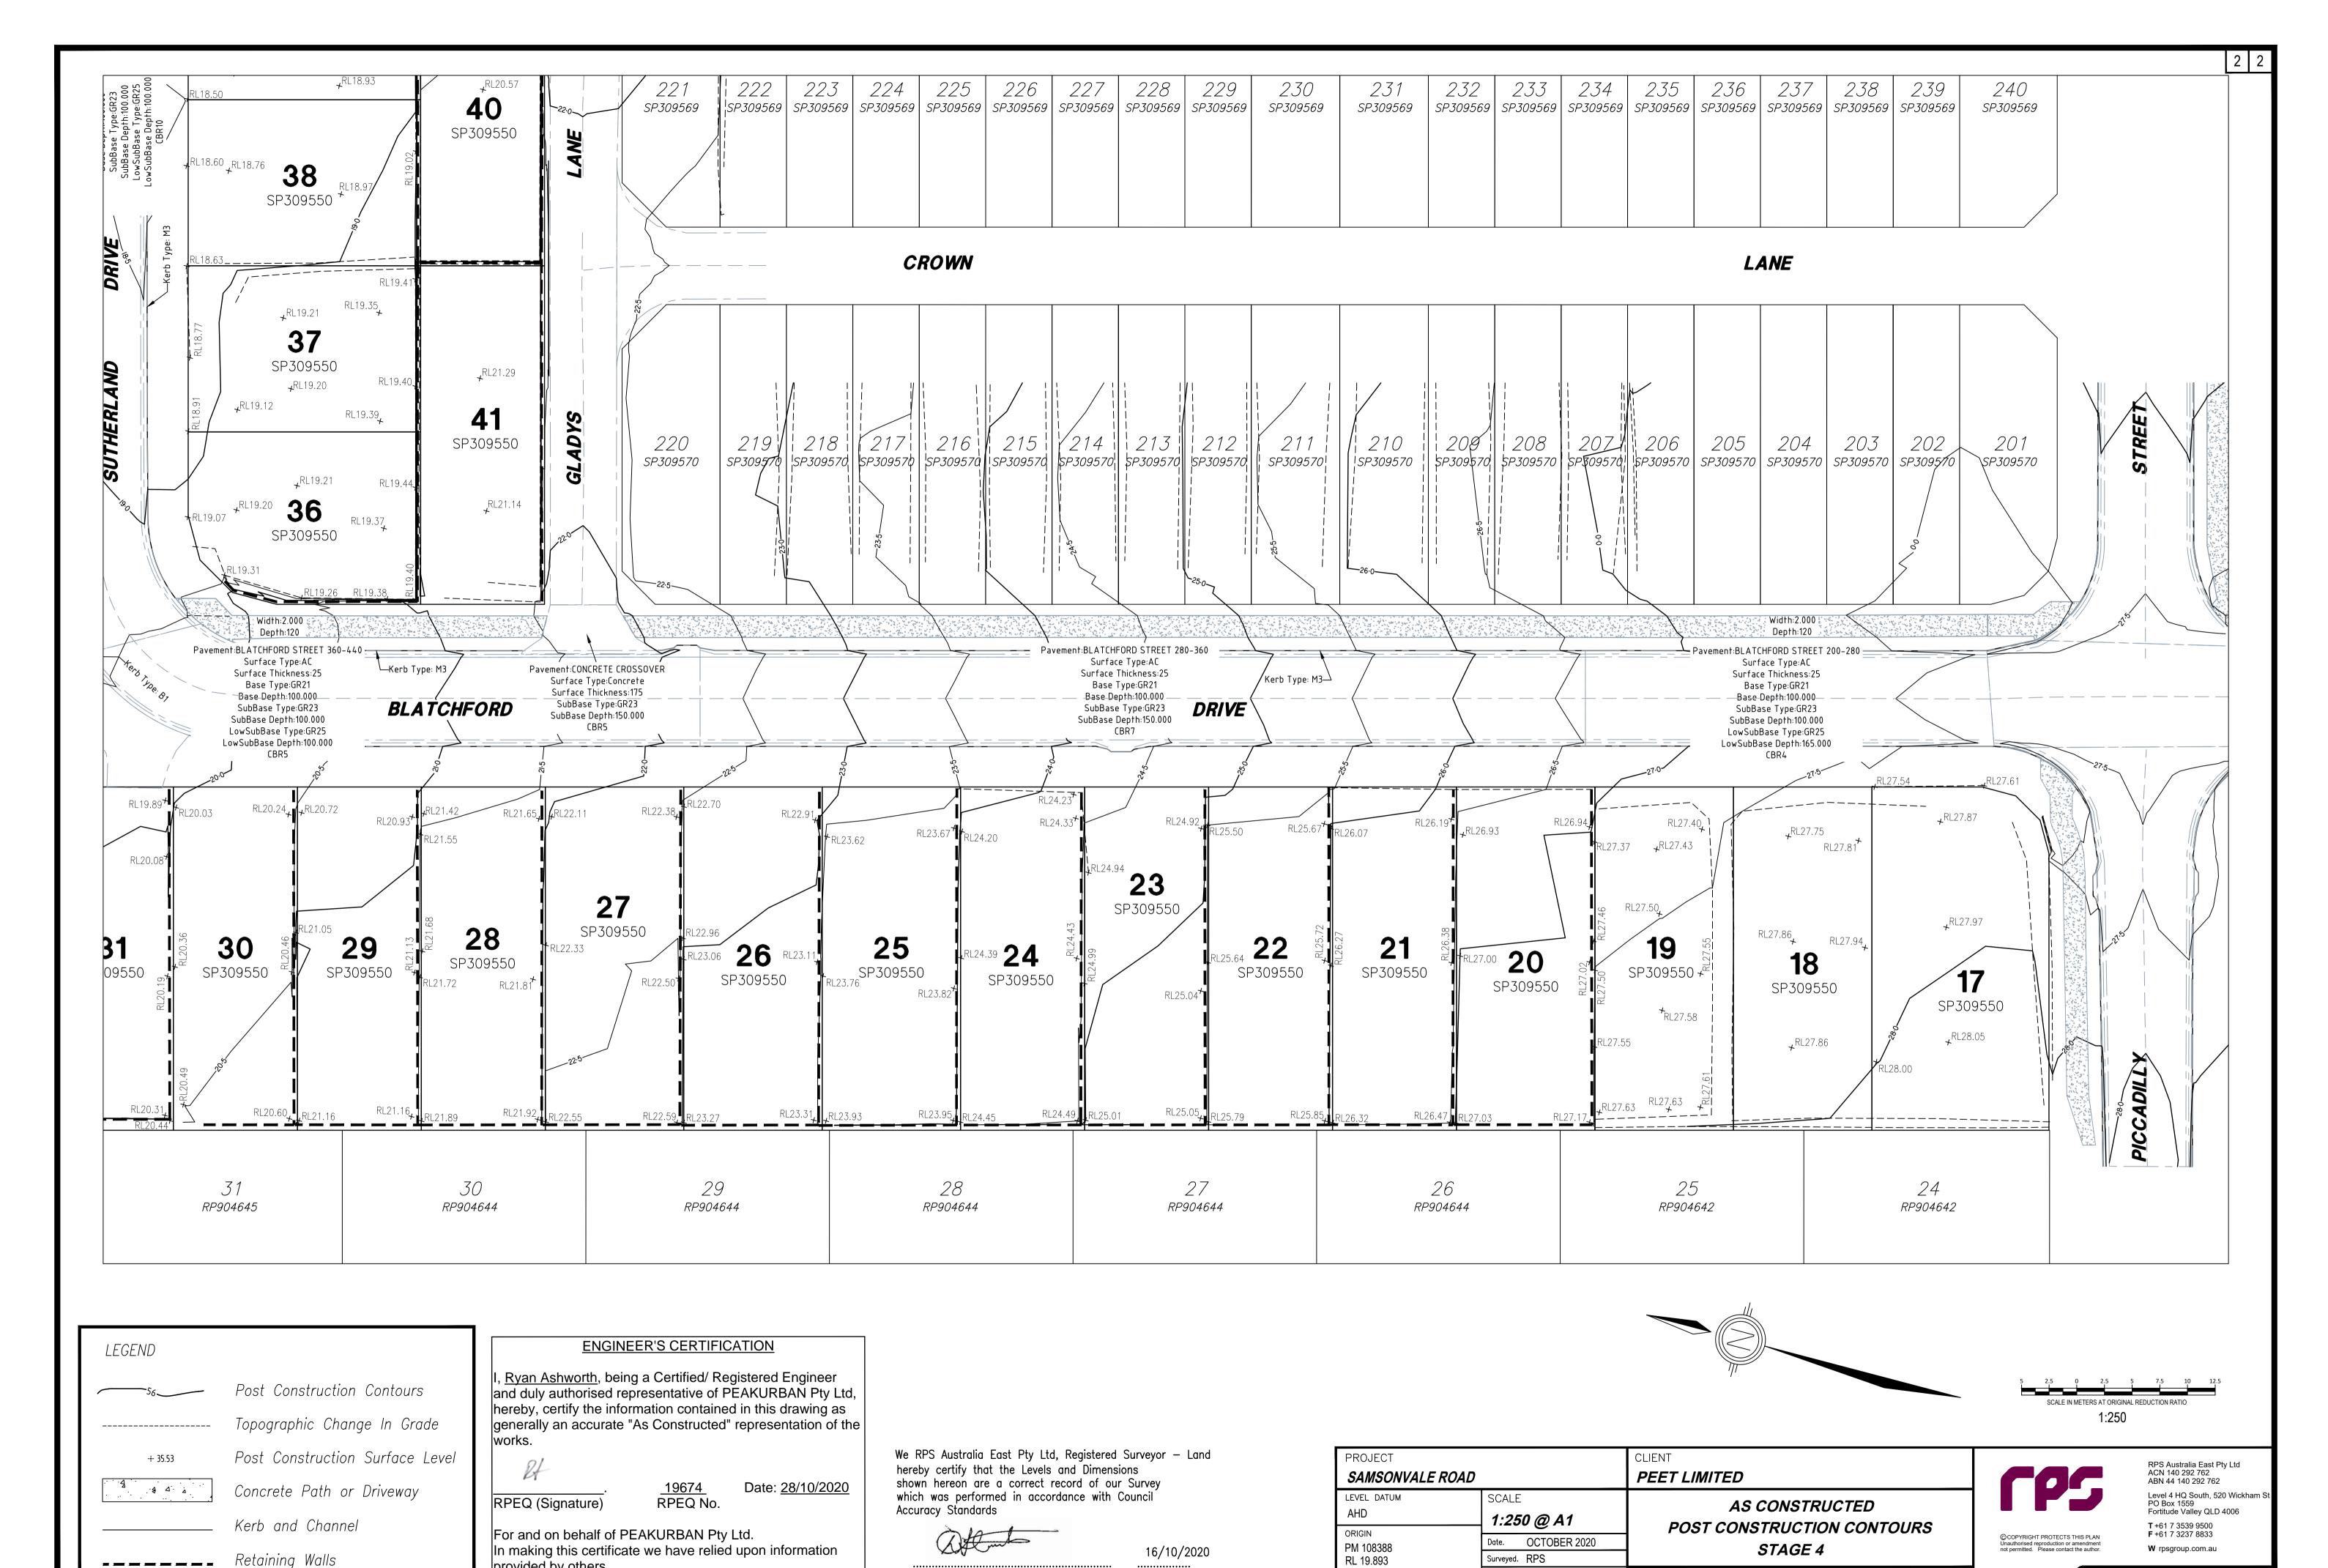

Date

STRATHPINE

Local Authority MORETON BAY REGIONAL COUNCIL

Job Ref

142823-6

142823-22

Comp by. TJE

DWG. 142823 Stage4POST

Authorised Delegate

provided by others.

generally an accurate "As Constructed" representation of the works.

19674 RPEQ No.

Date: <u>28/10/2020</u>

For and on behalf of PEAKURBAN Pty Ltd. In making this certificate we have relied upon information provided by others.

We RPS Australia East Pty Ltd, Registered Surveyor — Land hereby certify that the Levels and Dimensions shown hereon are a correct record of our Survey which was performed in accordance with Council Accuracy Standards

| PROJECT             |   |                                       | CLIENT                                                          |                     |
|---------------------|---|---------------------------------------|-----------------------------------------------------------------|---------------------|
| SAMSONVALE ROAD     |   |                                       | PEET LIMITED                                                    |                     |
| LEVEL DATUM<br>AHD  |   | SCALE<br>1:250 @ A1                   | AS CONSTRUCTED                                                  |                     |
| ORIGIN<br>PM 108388 | - | Date. OCTOBER 2020 Surveyed. RPS      | STORMWATER DRAINAGE STAGE 4                                     |                     |
| RL 19.893           |   | Comp by. TJE  DWG. 142823 Stage4STORM | Parish STRATHPINE  Local Authority MORETON BAY REGIONAL COUNCIL | Job Ref<br>142823-6 |