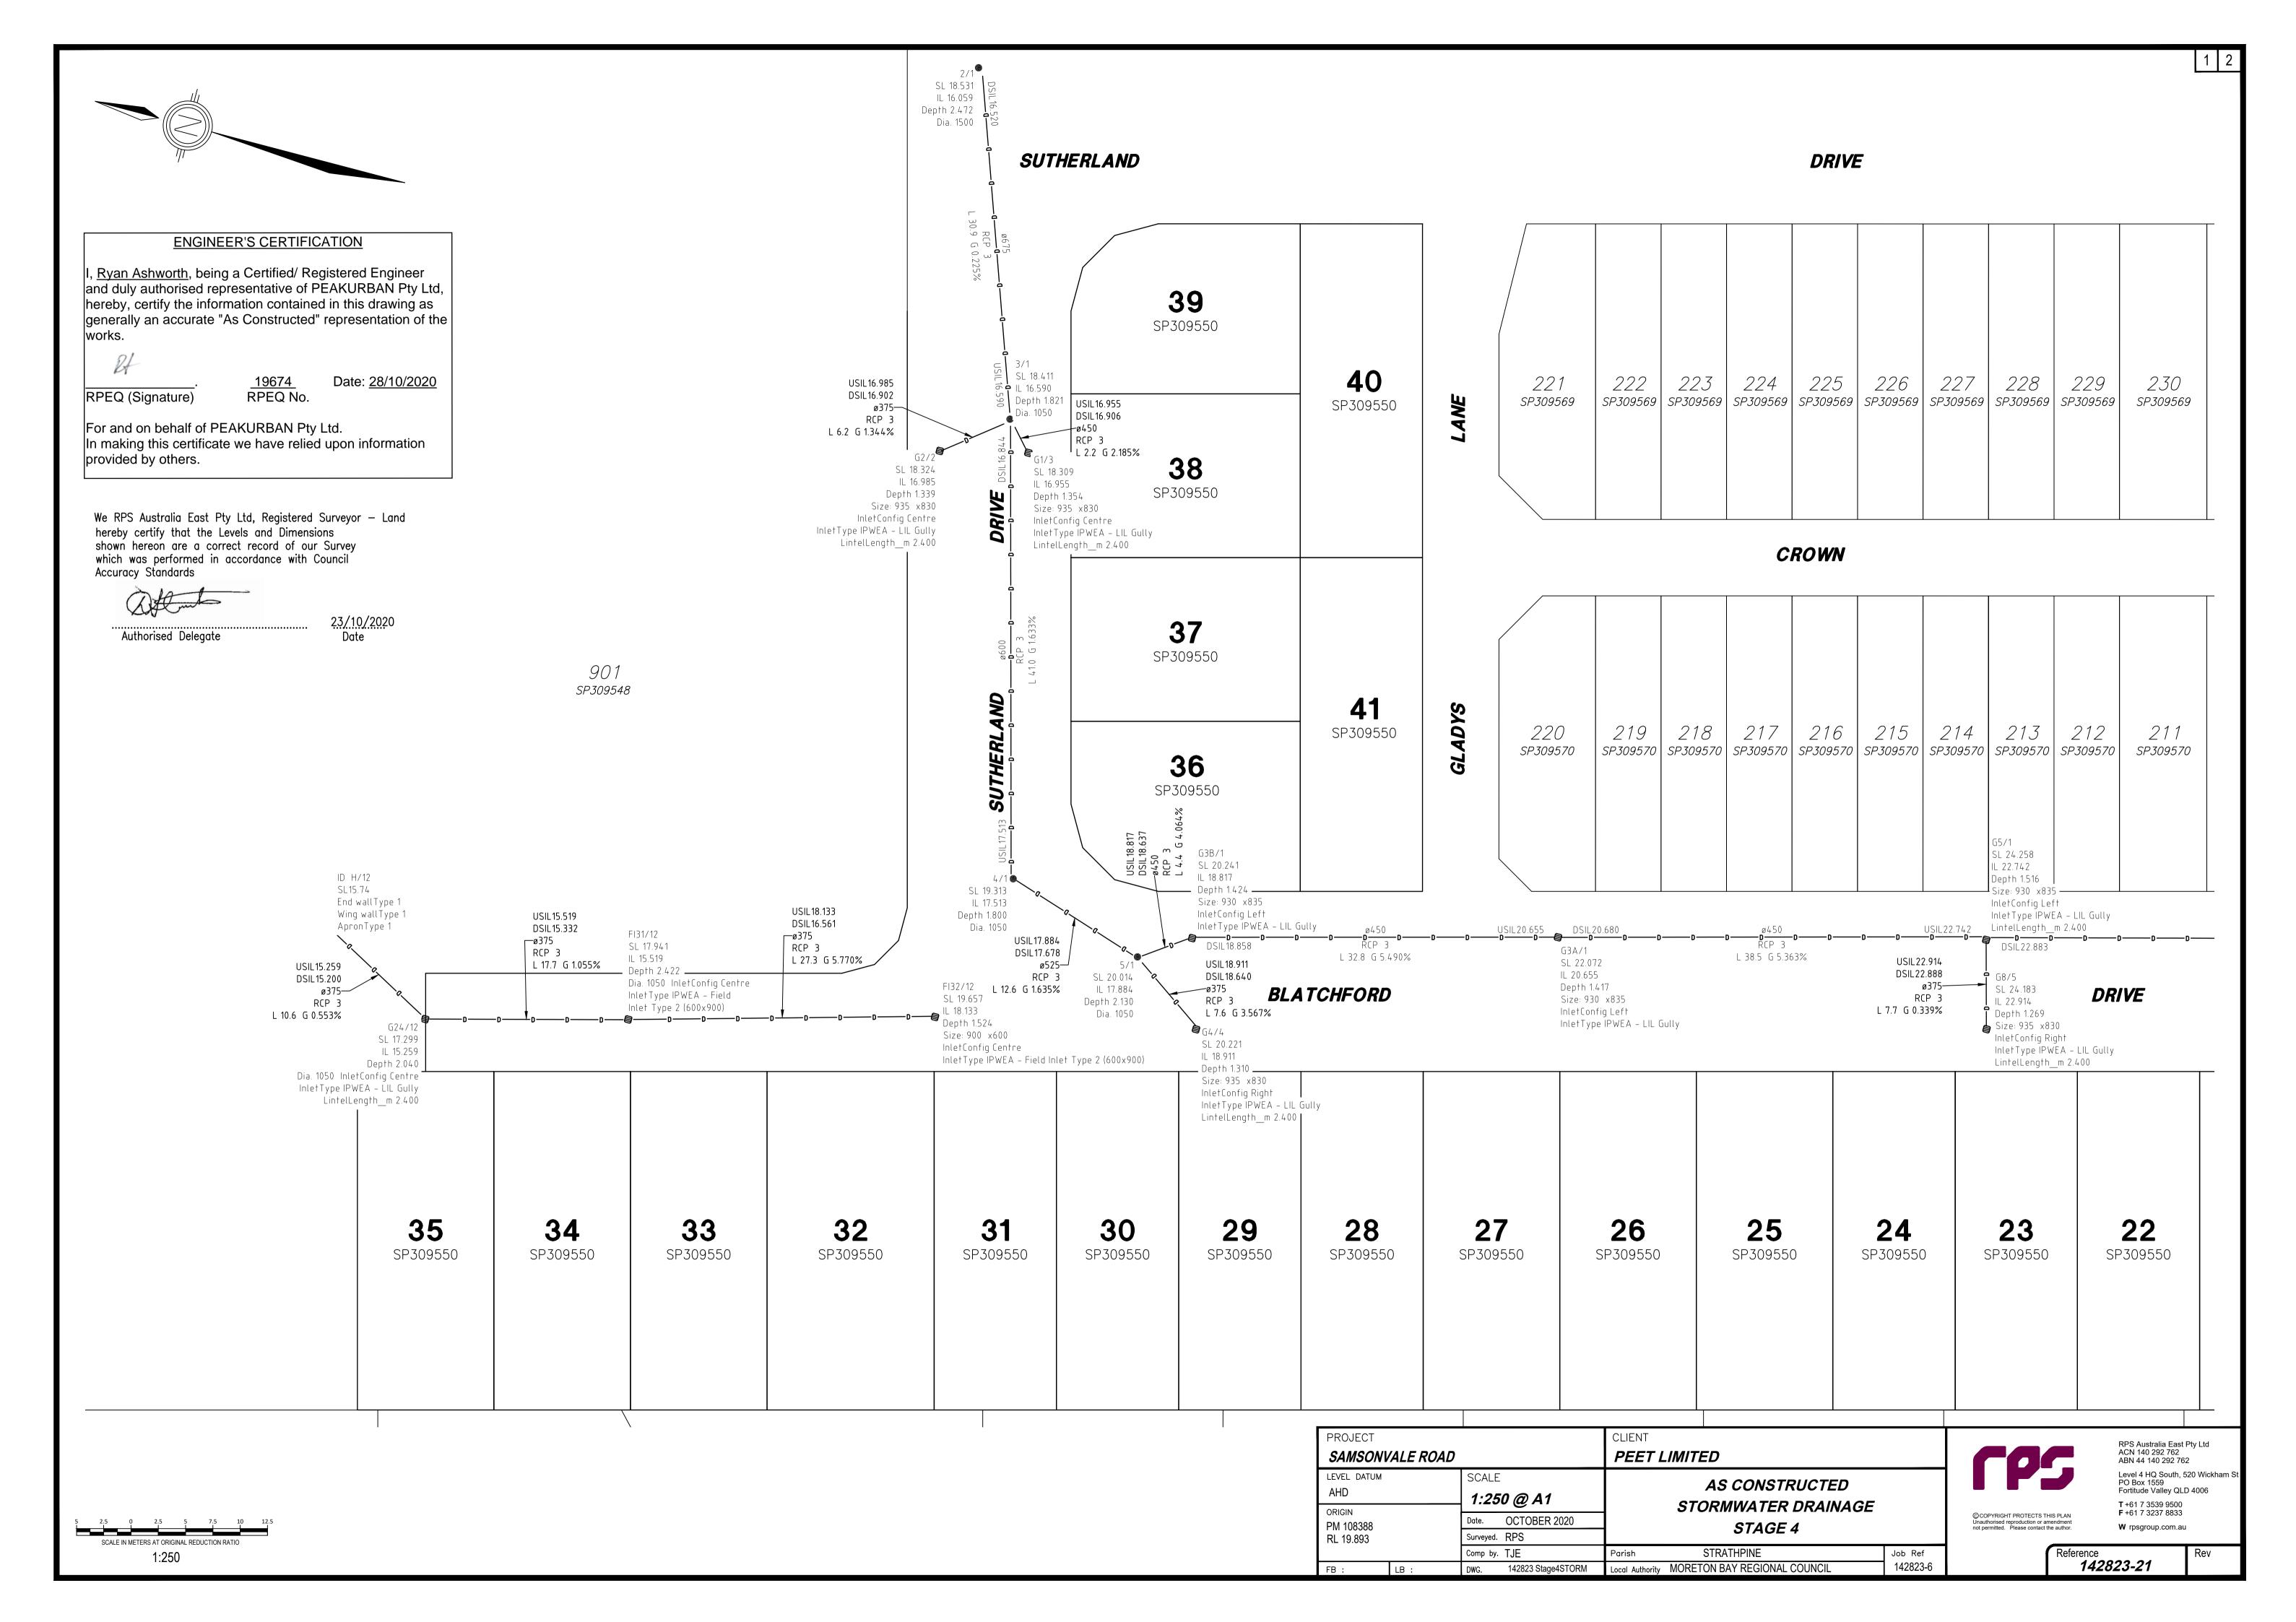

| PROJECT             |   |                                       | CLIENT                                                          |                     |
|---------------------|---|---------------------------------------|-----------------------------------------------------------------|---------------------|
| SAMSONVALE ROAD     |   |                                       | PEET LIMITED                                                    |                     |
| LEVEL DATUM<br>AHD  |   | SCALE<br>1:250 @ A1                   | AS CONSTRUCTED                                                  |                     |
| ORIGIN<br>PM 108388 | - | Date. OCTOBER 2020 Surveyed. RPS      | STORMWATER DRAINAGE STAGE 4                                     |                     |
| RL 19.893           |   | Comp by. TJE  DWG. 142823 Stage4STORM | Parish STRATHPINE  Local Authority MORETON BAY REGIONAL COUNCIL | Job Ref<br>142823-6 |