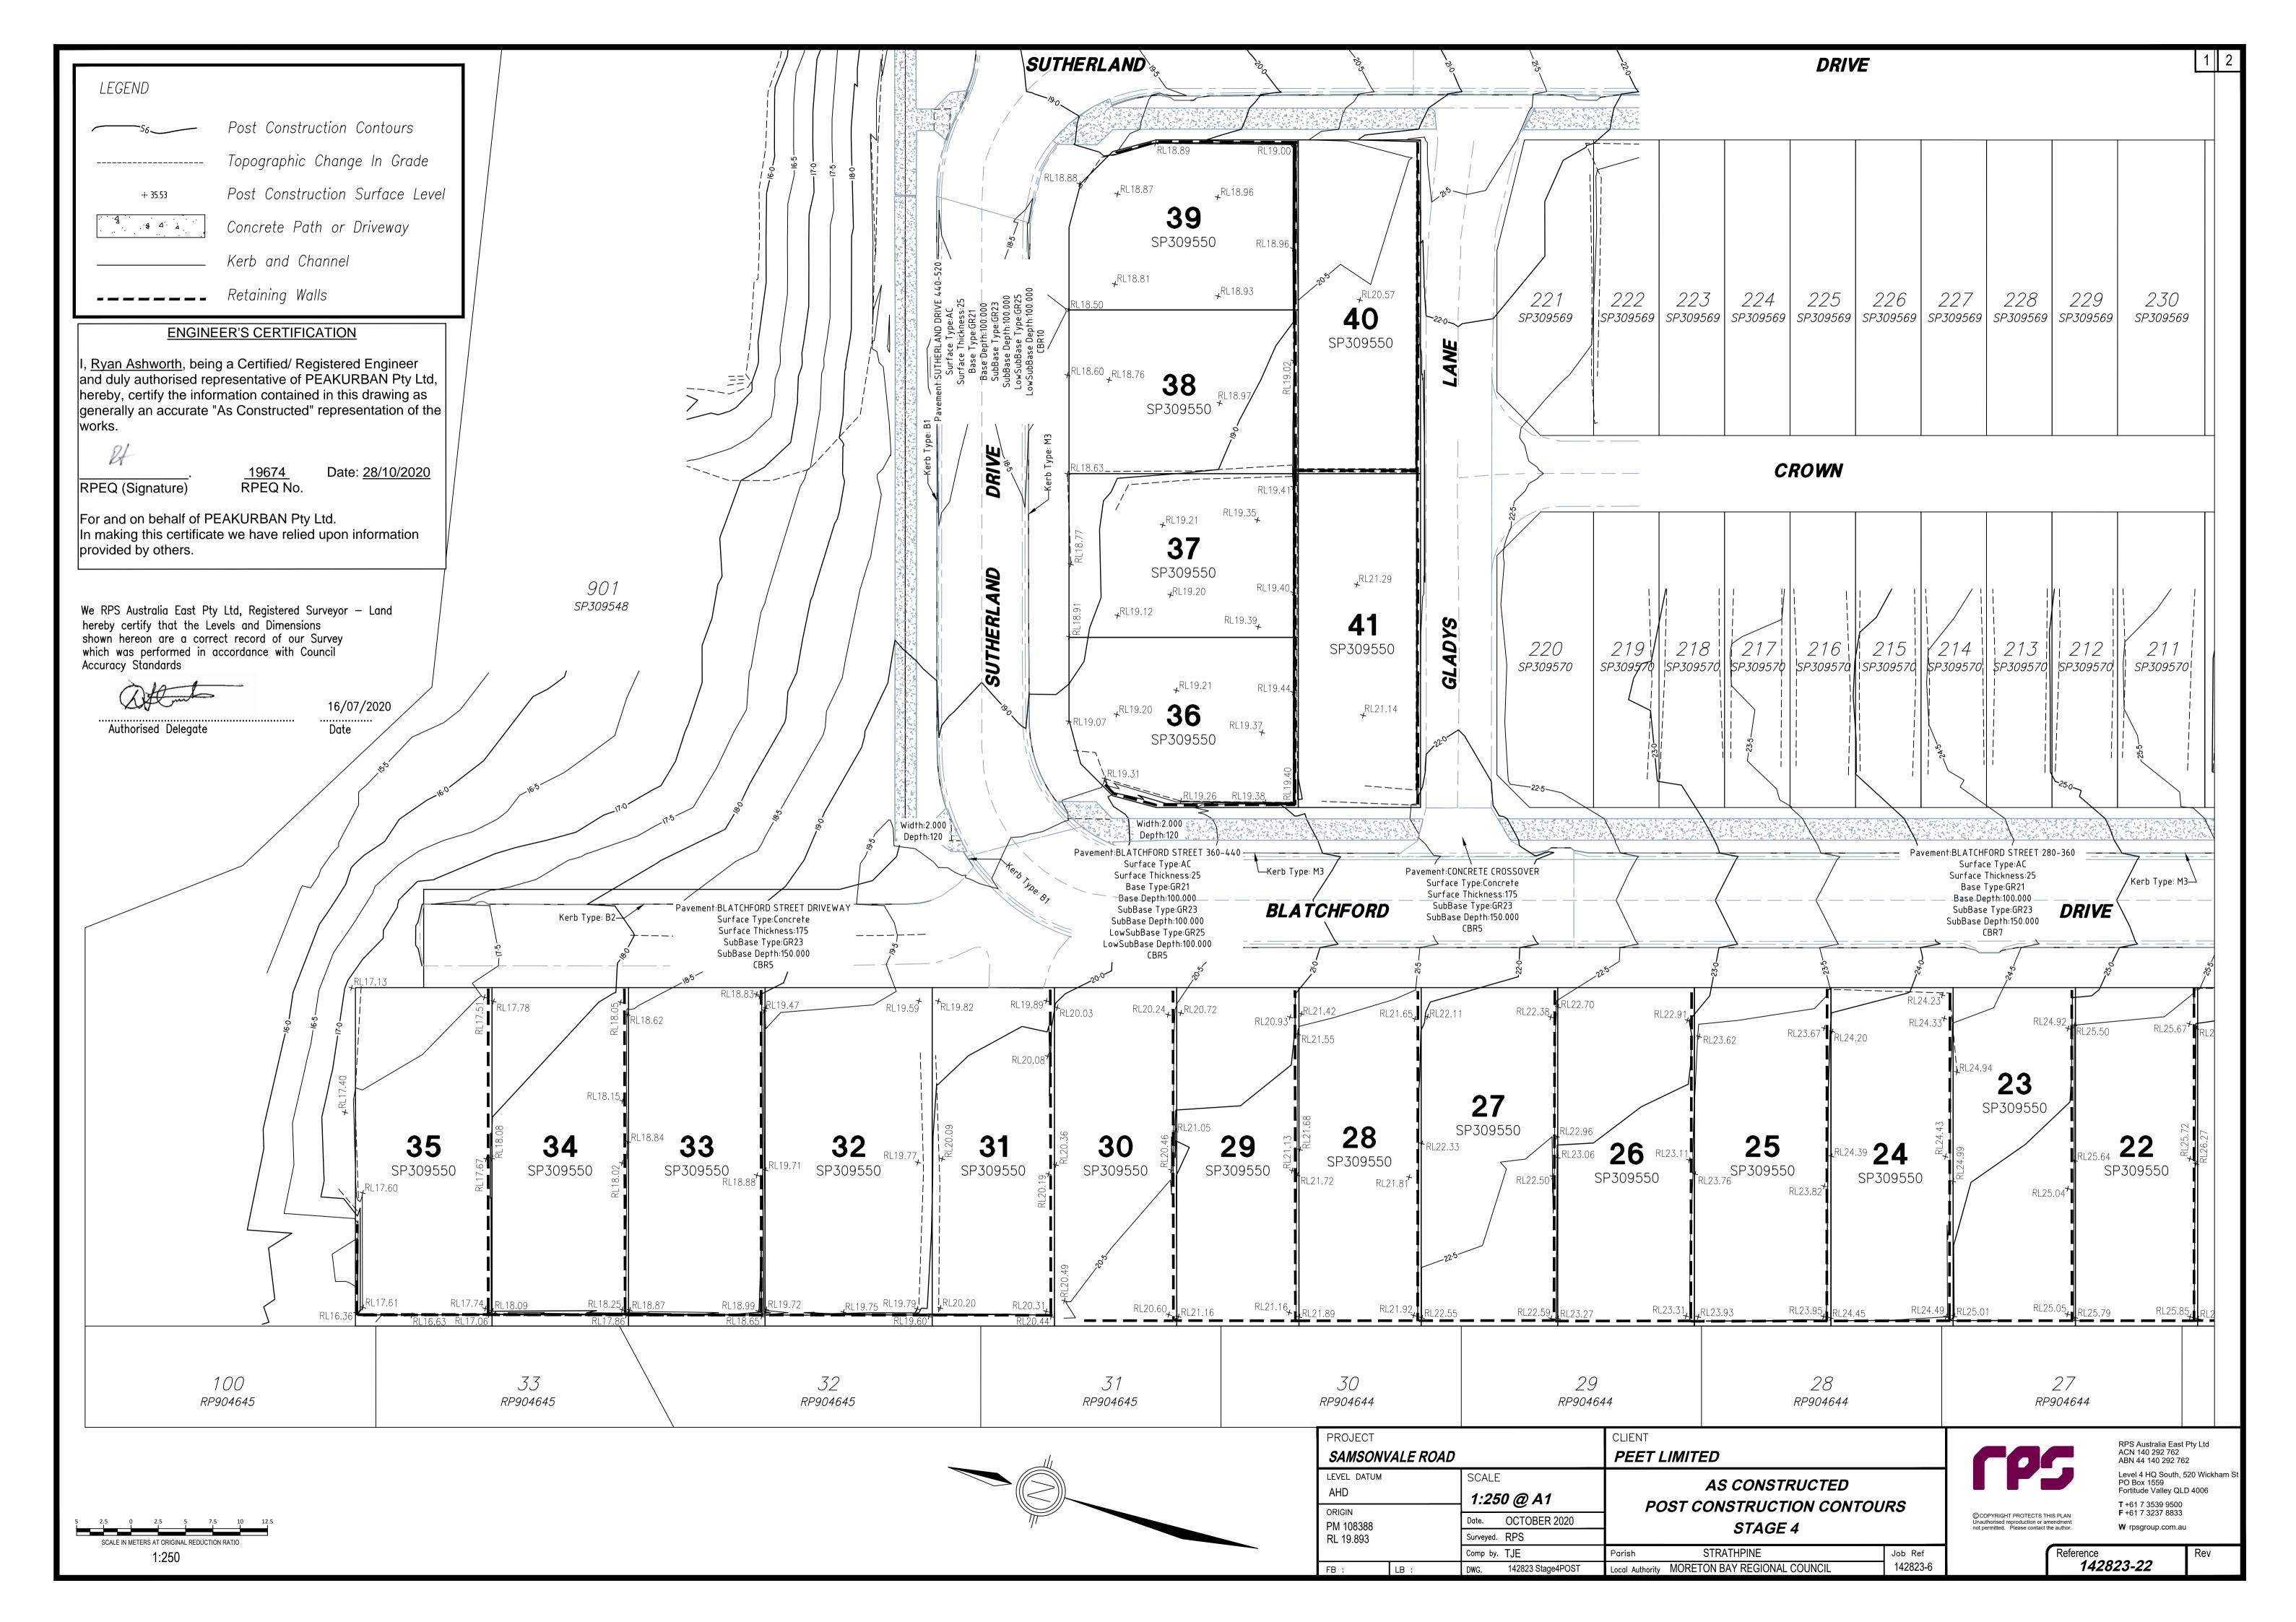

Date

STRATHPINE

Local Authority MORETON BAY REGIONAL COUNCIL

Job Ref

142823-6

142823-22

Comp by. TJE

DWG. 142823 Stage4POST

Authorised Delegate

provided by others.

generally an accurate "As Constructed" representation of the works.

19674 RPEQ No.

Date: <u>28/10/2020</u>

For and on behalf of PEAKURBAN Pty Ltd. In making this certificate we have relied upon information provided by others.

We RPS Australia East Pty Ltd, Registered Surveyor — Land hereby certify that the Levels and Dimensions shown hereon are a correct record of our Survey which was performed in accordance with Council Accuracy Standards

| PROJECT             |   |                                       | CLIENT                                                          |                     |
|---------------------|---|---------------------------------------|-----------------------------------------------------------------|---------------------|
| SAMSONVALE ROAD     |   |                                       | PEET LIMITED                                                    |                     |
| LEVEL DATUM<br>AHD  |   | SCALE<br>1:250 @ A1                   | AS CONSTRUCTED                                                  |                     |
| ORIGIN<br>PM 108388 | - | Date. OCTOBER 2020 Surveyed. RPS      | STORMWATER DRAINAGE STAGE 4                                     |                     |
| RL 19.893           |   | Comp by. TJE  DWG. 142823 Stage4STORM | Parish STRATHPINE  Local Authority MORETON BAY REGIONAL COUNCIL | Job Ref<br>142823-6 |