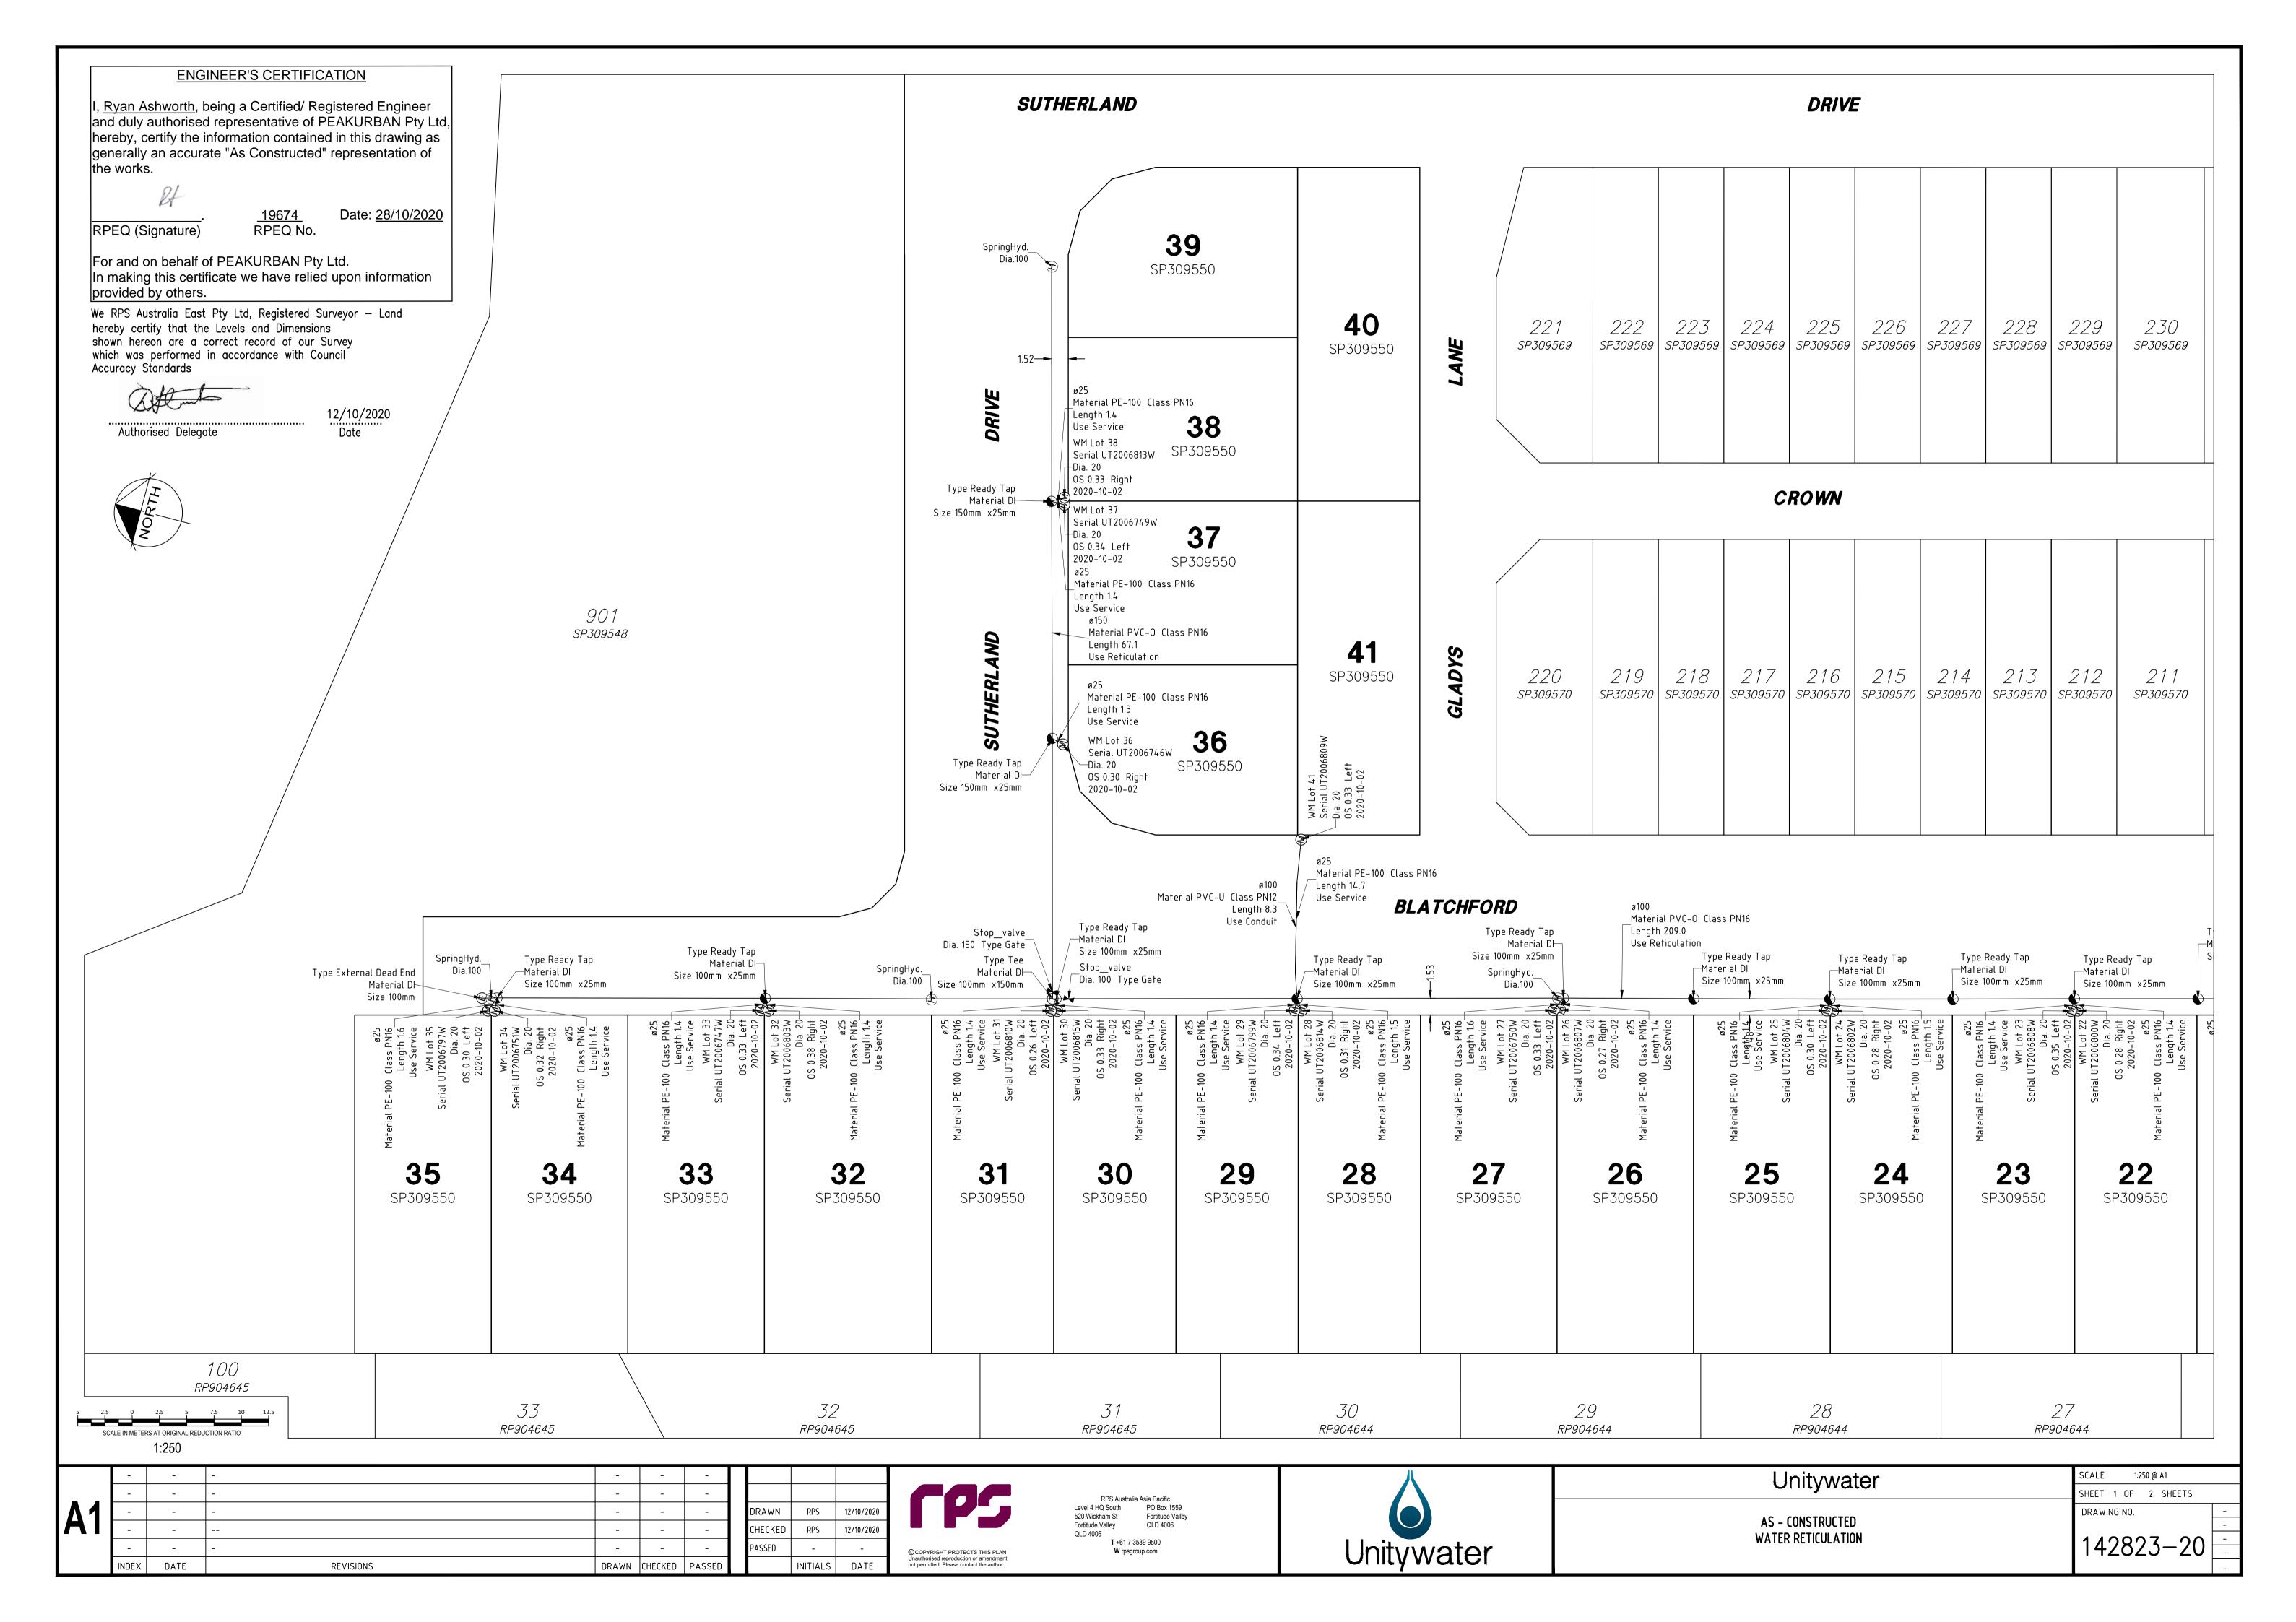

Authorised Delegate

provided by others.

generally an accurate "As Constructed" representation of the works.

19674 RPEQ No.

Date: <u>28/10/2020</u>

For and on behalf of PEAKURBAN Pty Ltd. In making this certificate we have relied upon information provided by others.

We RPS Australia East Pty Ltd, Registered Surveyor — Land hereby certify that the Levels and Dimensions shown hereon are a correct record of our Survey which was performed in accordance with Council Accuracy Standards

142823-21

Unitywater SCALE 1:250 @ A1 SHEET 2 OF 2 SHEETS RPS Australia Asia Pacific Level 4 HQ South DRAWN DRAWING NO. RPS 520 Wickham St Fortitude Valley AS - CONSTRUCTED Fortitude Valley QLD 4006 CHECKED RPS 12/10/2020 WATER RETICULATION Unitywater 142823-20 T +61 7 3539 9500 W rpsgroup.com DATE DRAWN CHECKED REVISIONS INITIALS DATE