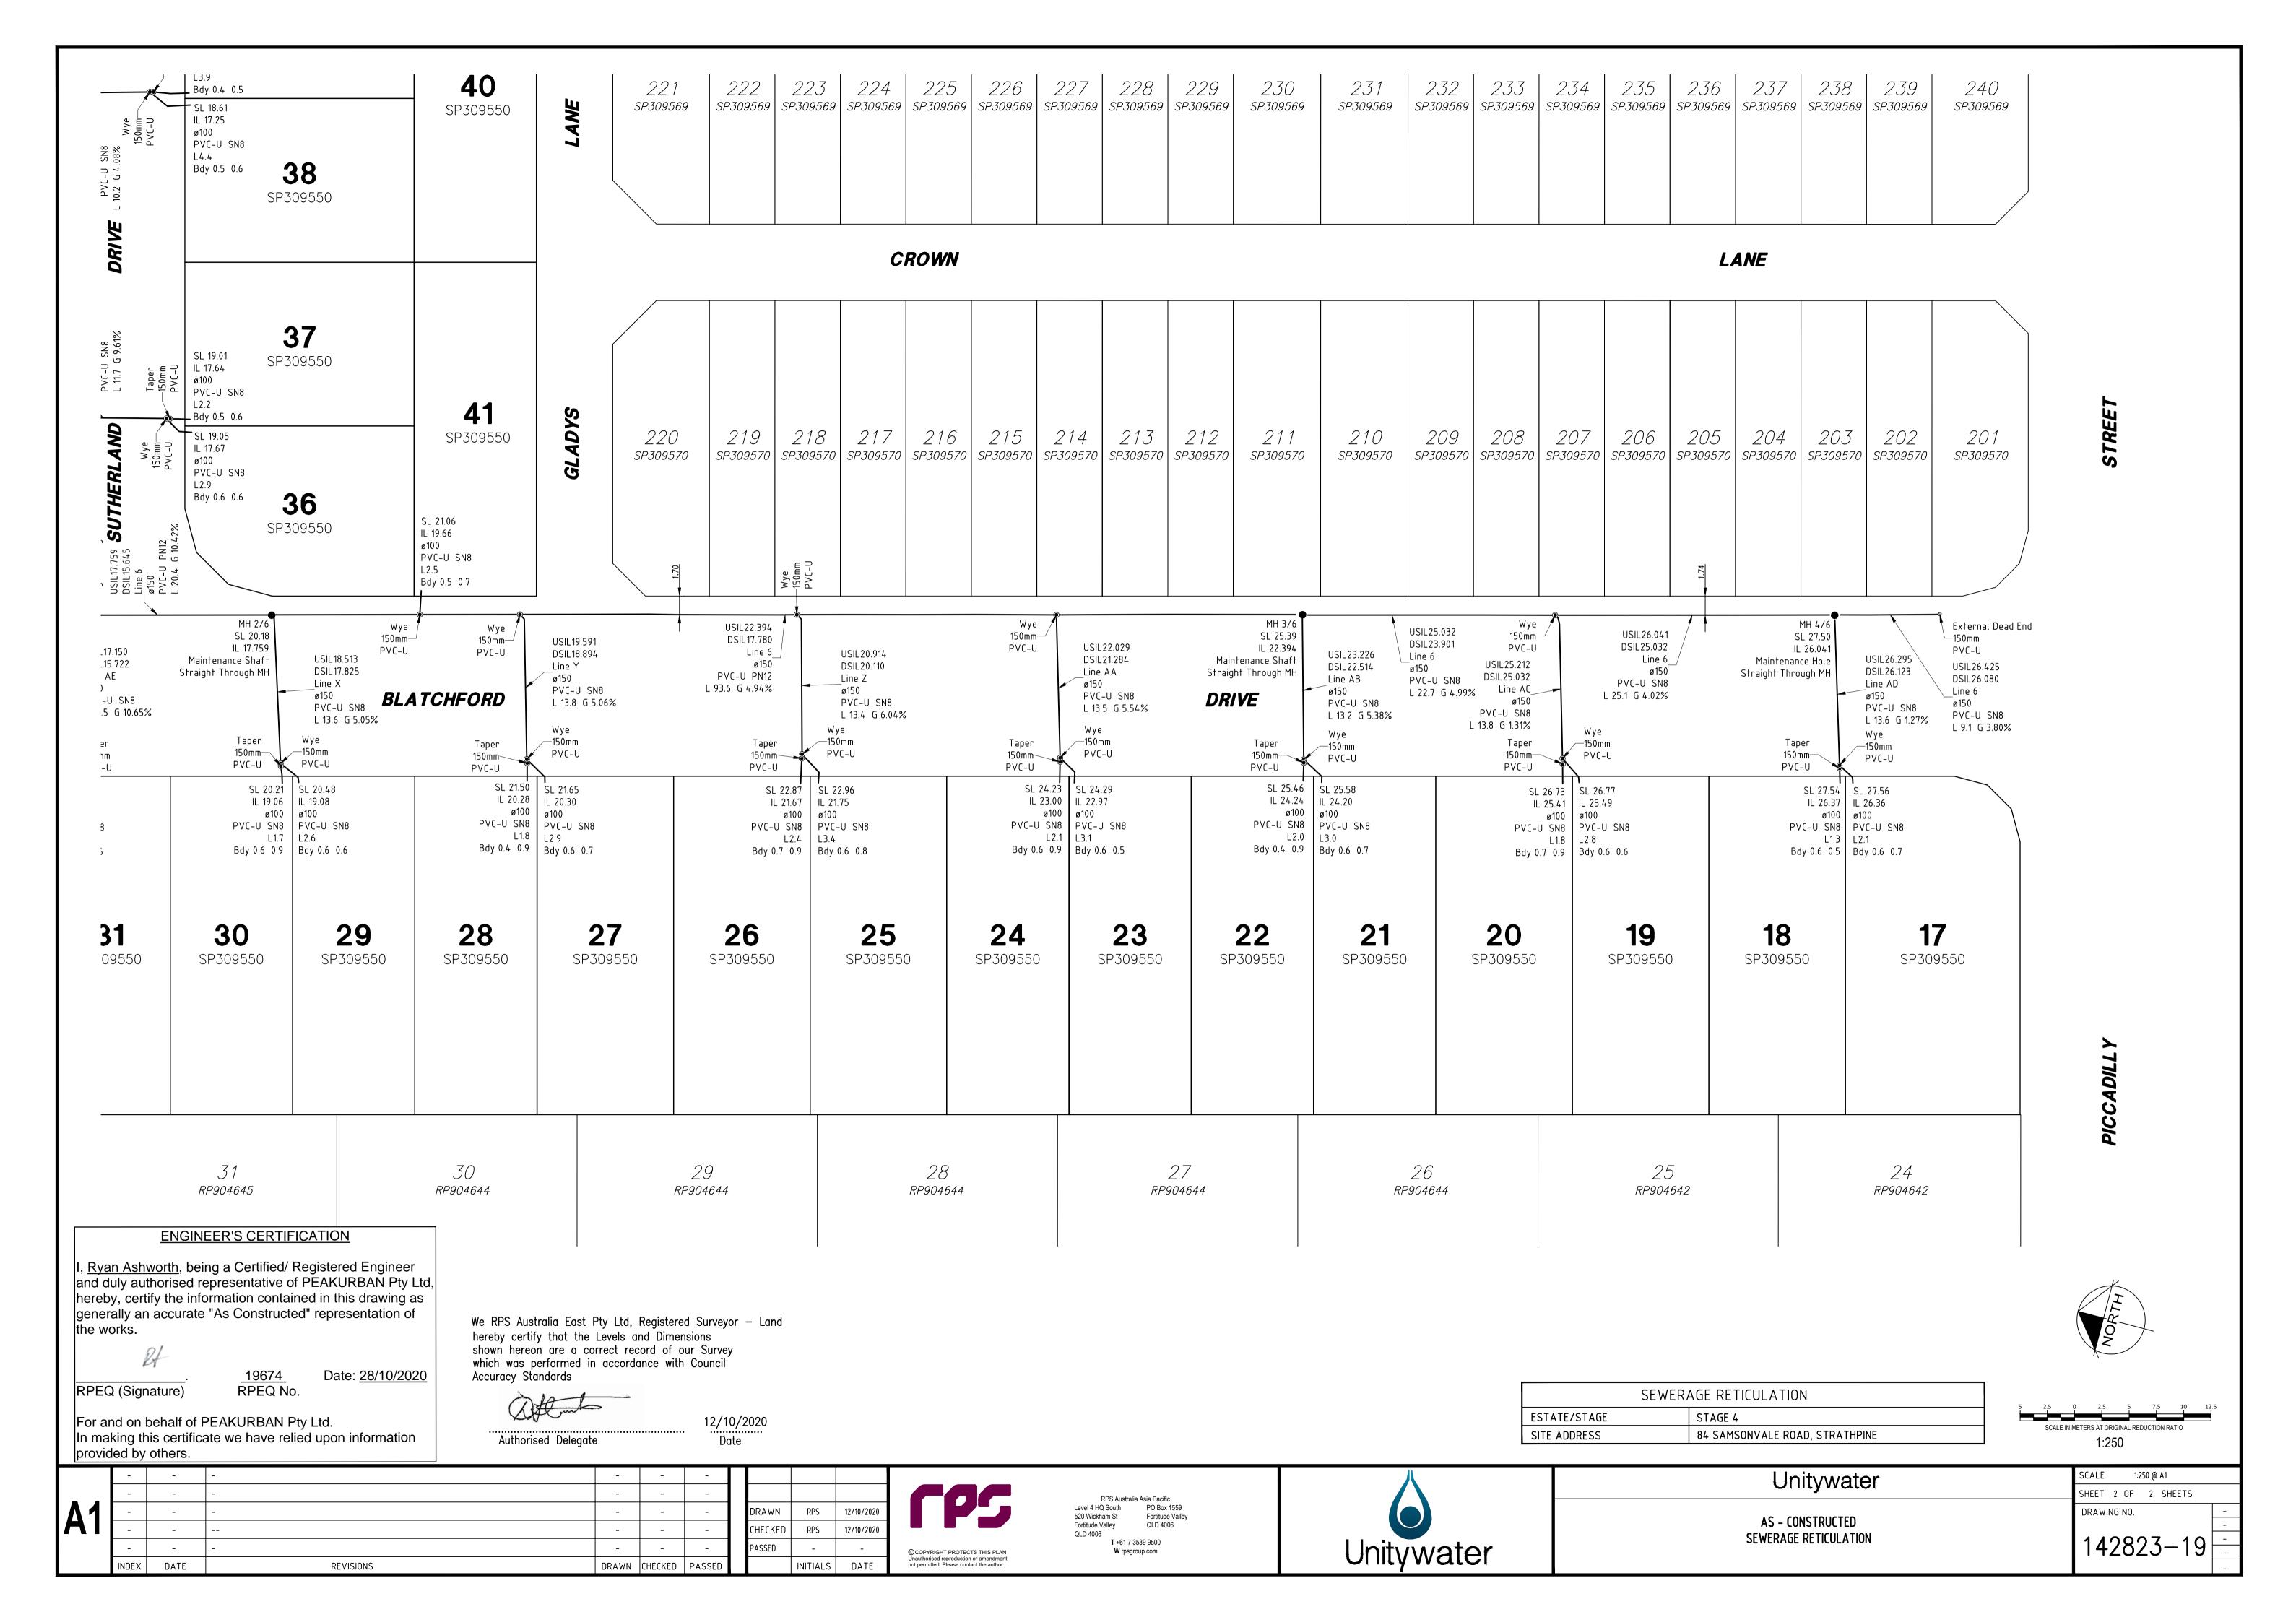

Authorised Delegate

provided by others.

generally an accurate "As Constructed" representation of the works.

19674 RPEQ No.

Date: <u>28/10/2020</u>

For and on behalf of PEAKURBAN Pty Ltd. In making this certificate we have relied upon information provided by others.

We RPS Australia East Pty Ltd, Registered Surveyor — Land hereby certify that the Levels and Dimensions shown hereon are a correct record of our Survey which was performed in accordance with Council Accuracy Standards

142823-21

Unitywater SCALE 1:250 @ A1 SHEET 2 OF 2 SHEETS RPS Australia Asia Pacific Level 4 HQ South DRAWN DRAWING NO. RPS 520 Wickham St Fortitude Valley AS - CONSTRUCTED Fortitude Valley QLD 4006 CHECKED RPS 12/10/2020 WATER RETICULATION Unitywater 142823-20 T +61 7 3539 9500 W rpsgroup.com DATE DRAWN CHECKED REVISIONS INITIALS DATE