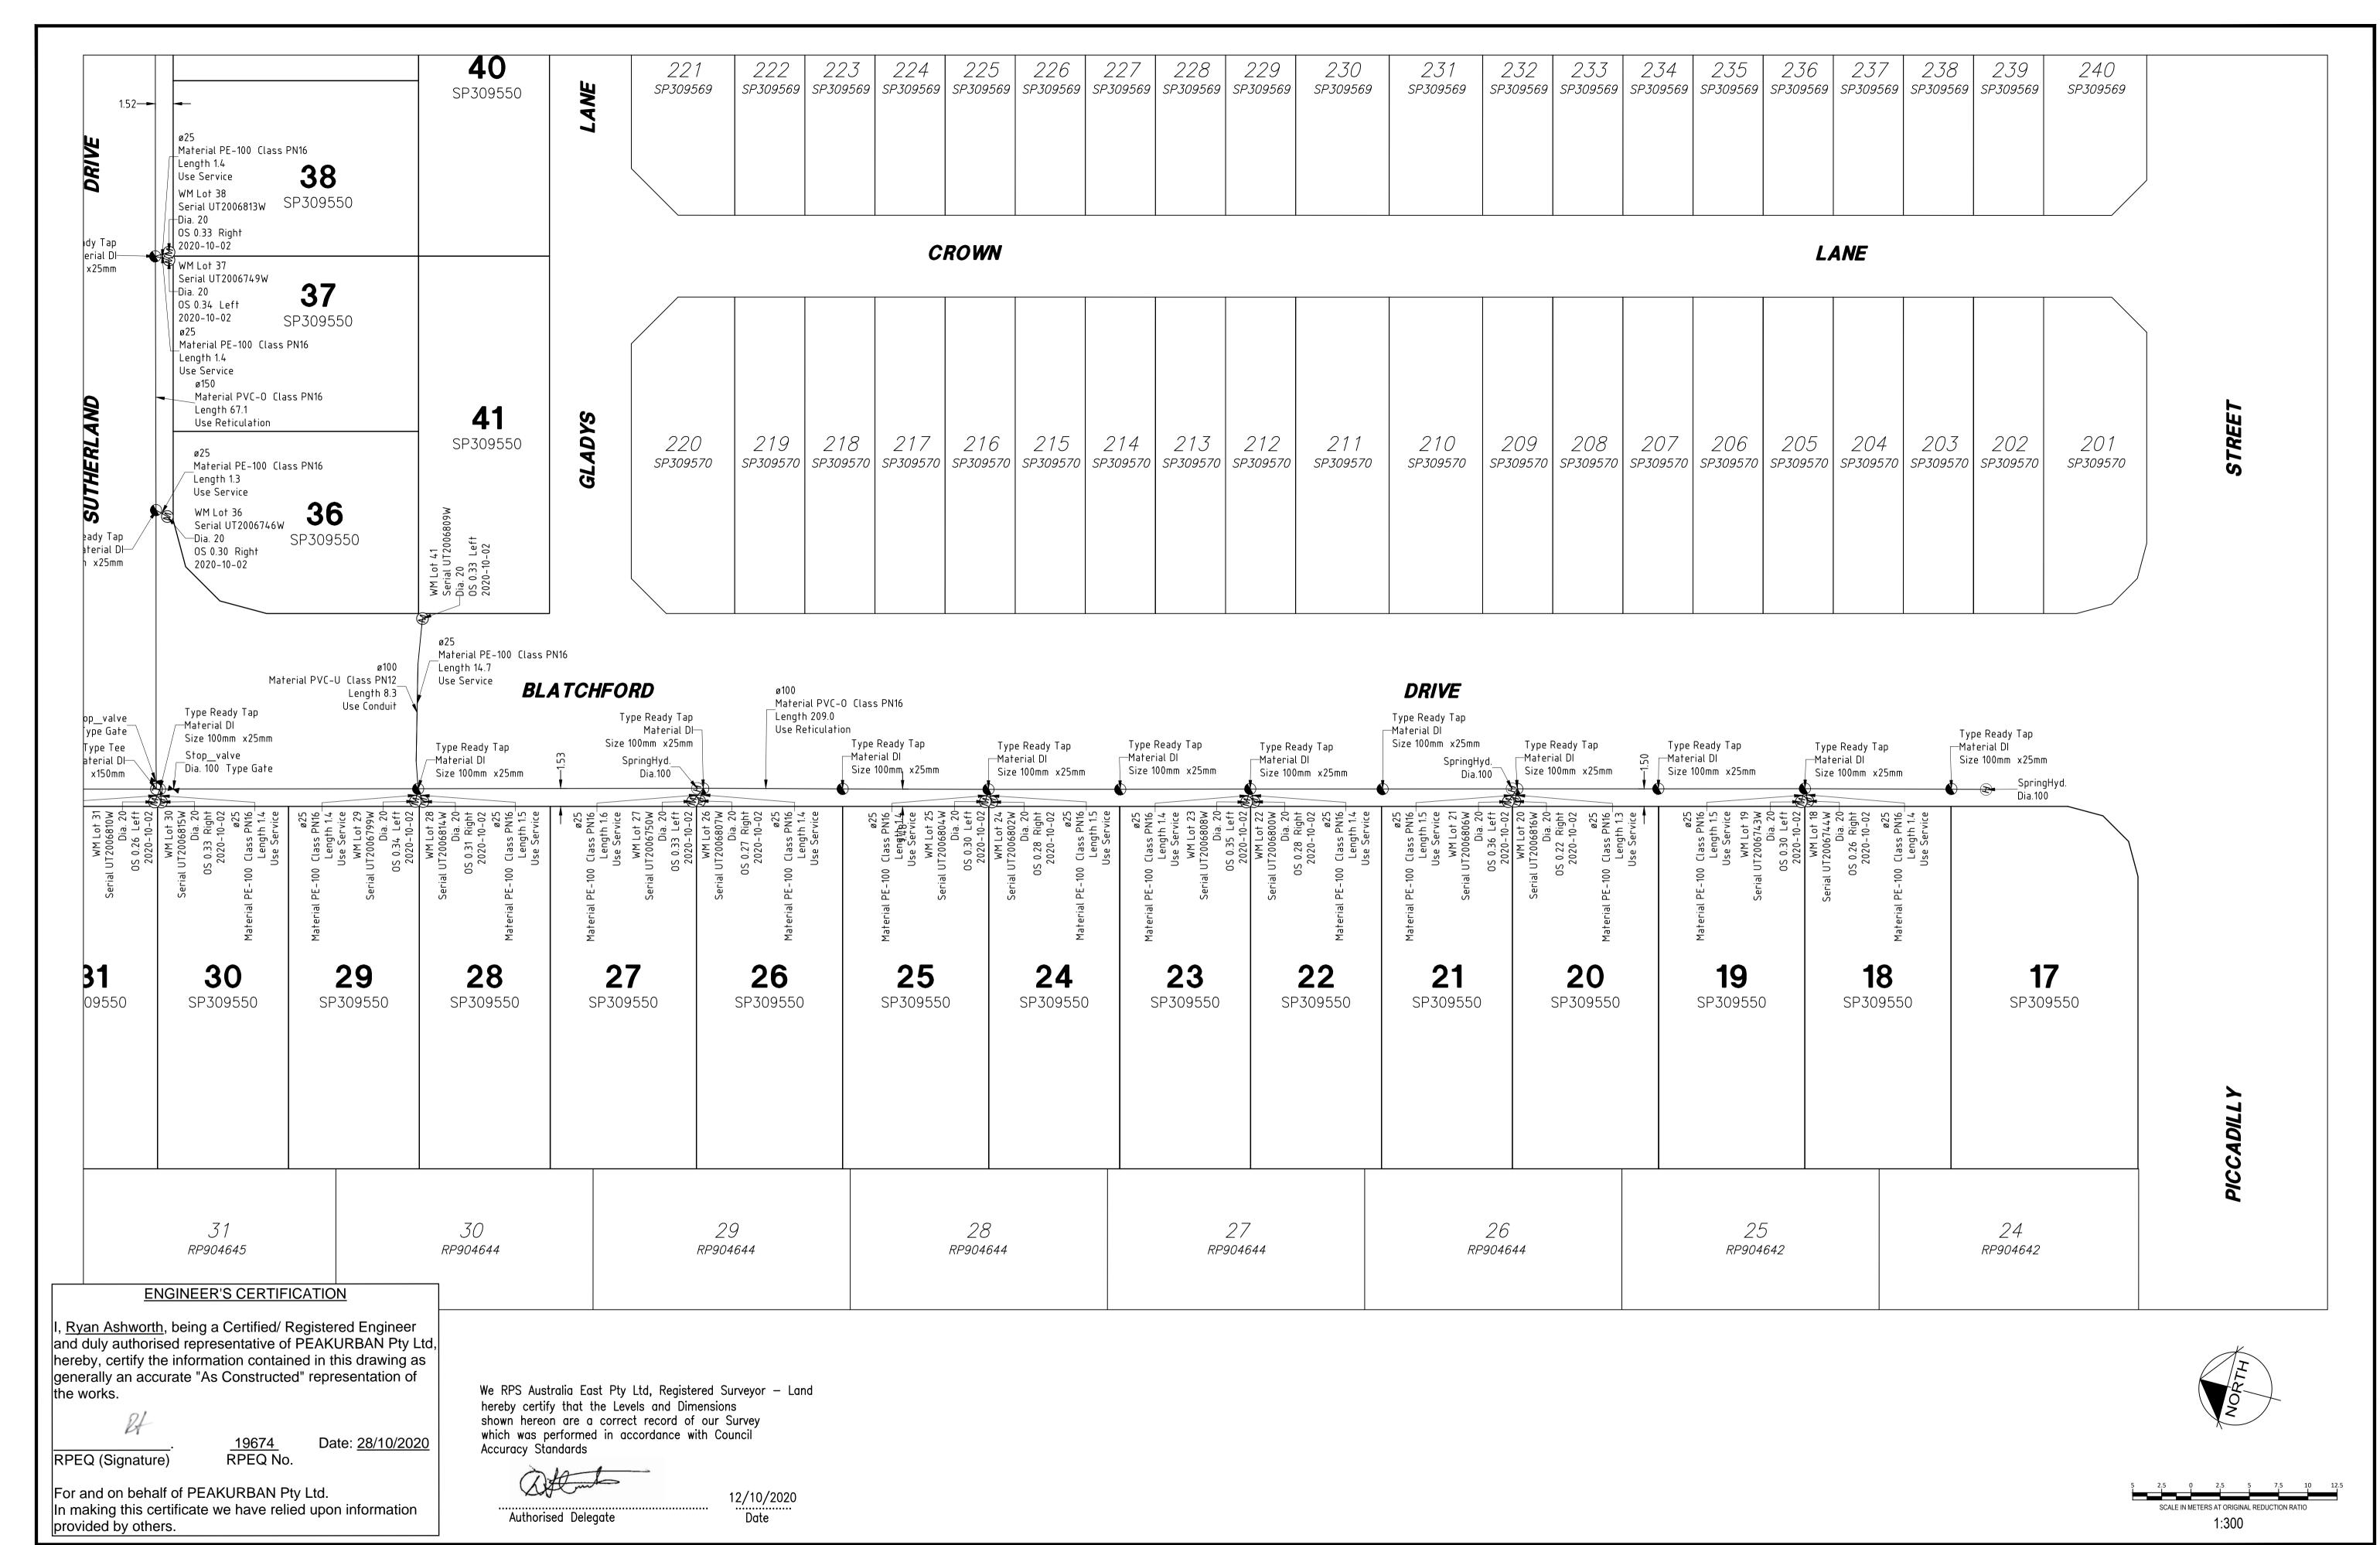

Authorised Delegate

provided by others.

generally an accurate "As Constructed" representation of the works.

19674 RPEQ No.

Date: <u>28/10/2020</u>

For and on behalf of PEAKURBAN Pty Ltd. In making this certificate we have relied upon information provided by others.

We RPS Australia East Pty Ltd, Registered Surveyor — Land hereby certify that the Levels and Dimensions shown hereon are a correct record of our Survey which was performed in accordance with Council Accuracy Standards

142823-21

Unitywater SCALE 1:250 @ A1 SHEET 2 OF 2 SHEETS RPS Australia Asia Pacific Level 4 HQ South DRAWN DRAWING NO. RPS 520 Wickham St Fortitude Valley AS - CONSTRUCTED Fortitude Valley QLD 4006 CHECKED RPS 12/10/2020 WATER RETICULATION Unitywater 142823-20 T +61 7 3539 9500 W rpsgroup.com DATE DRAWN CHECKED REVISIONS INITIALS DATE