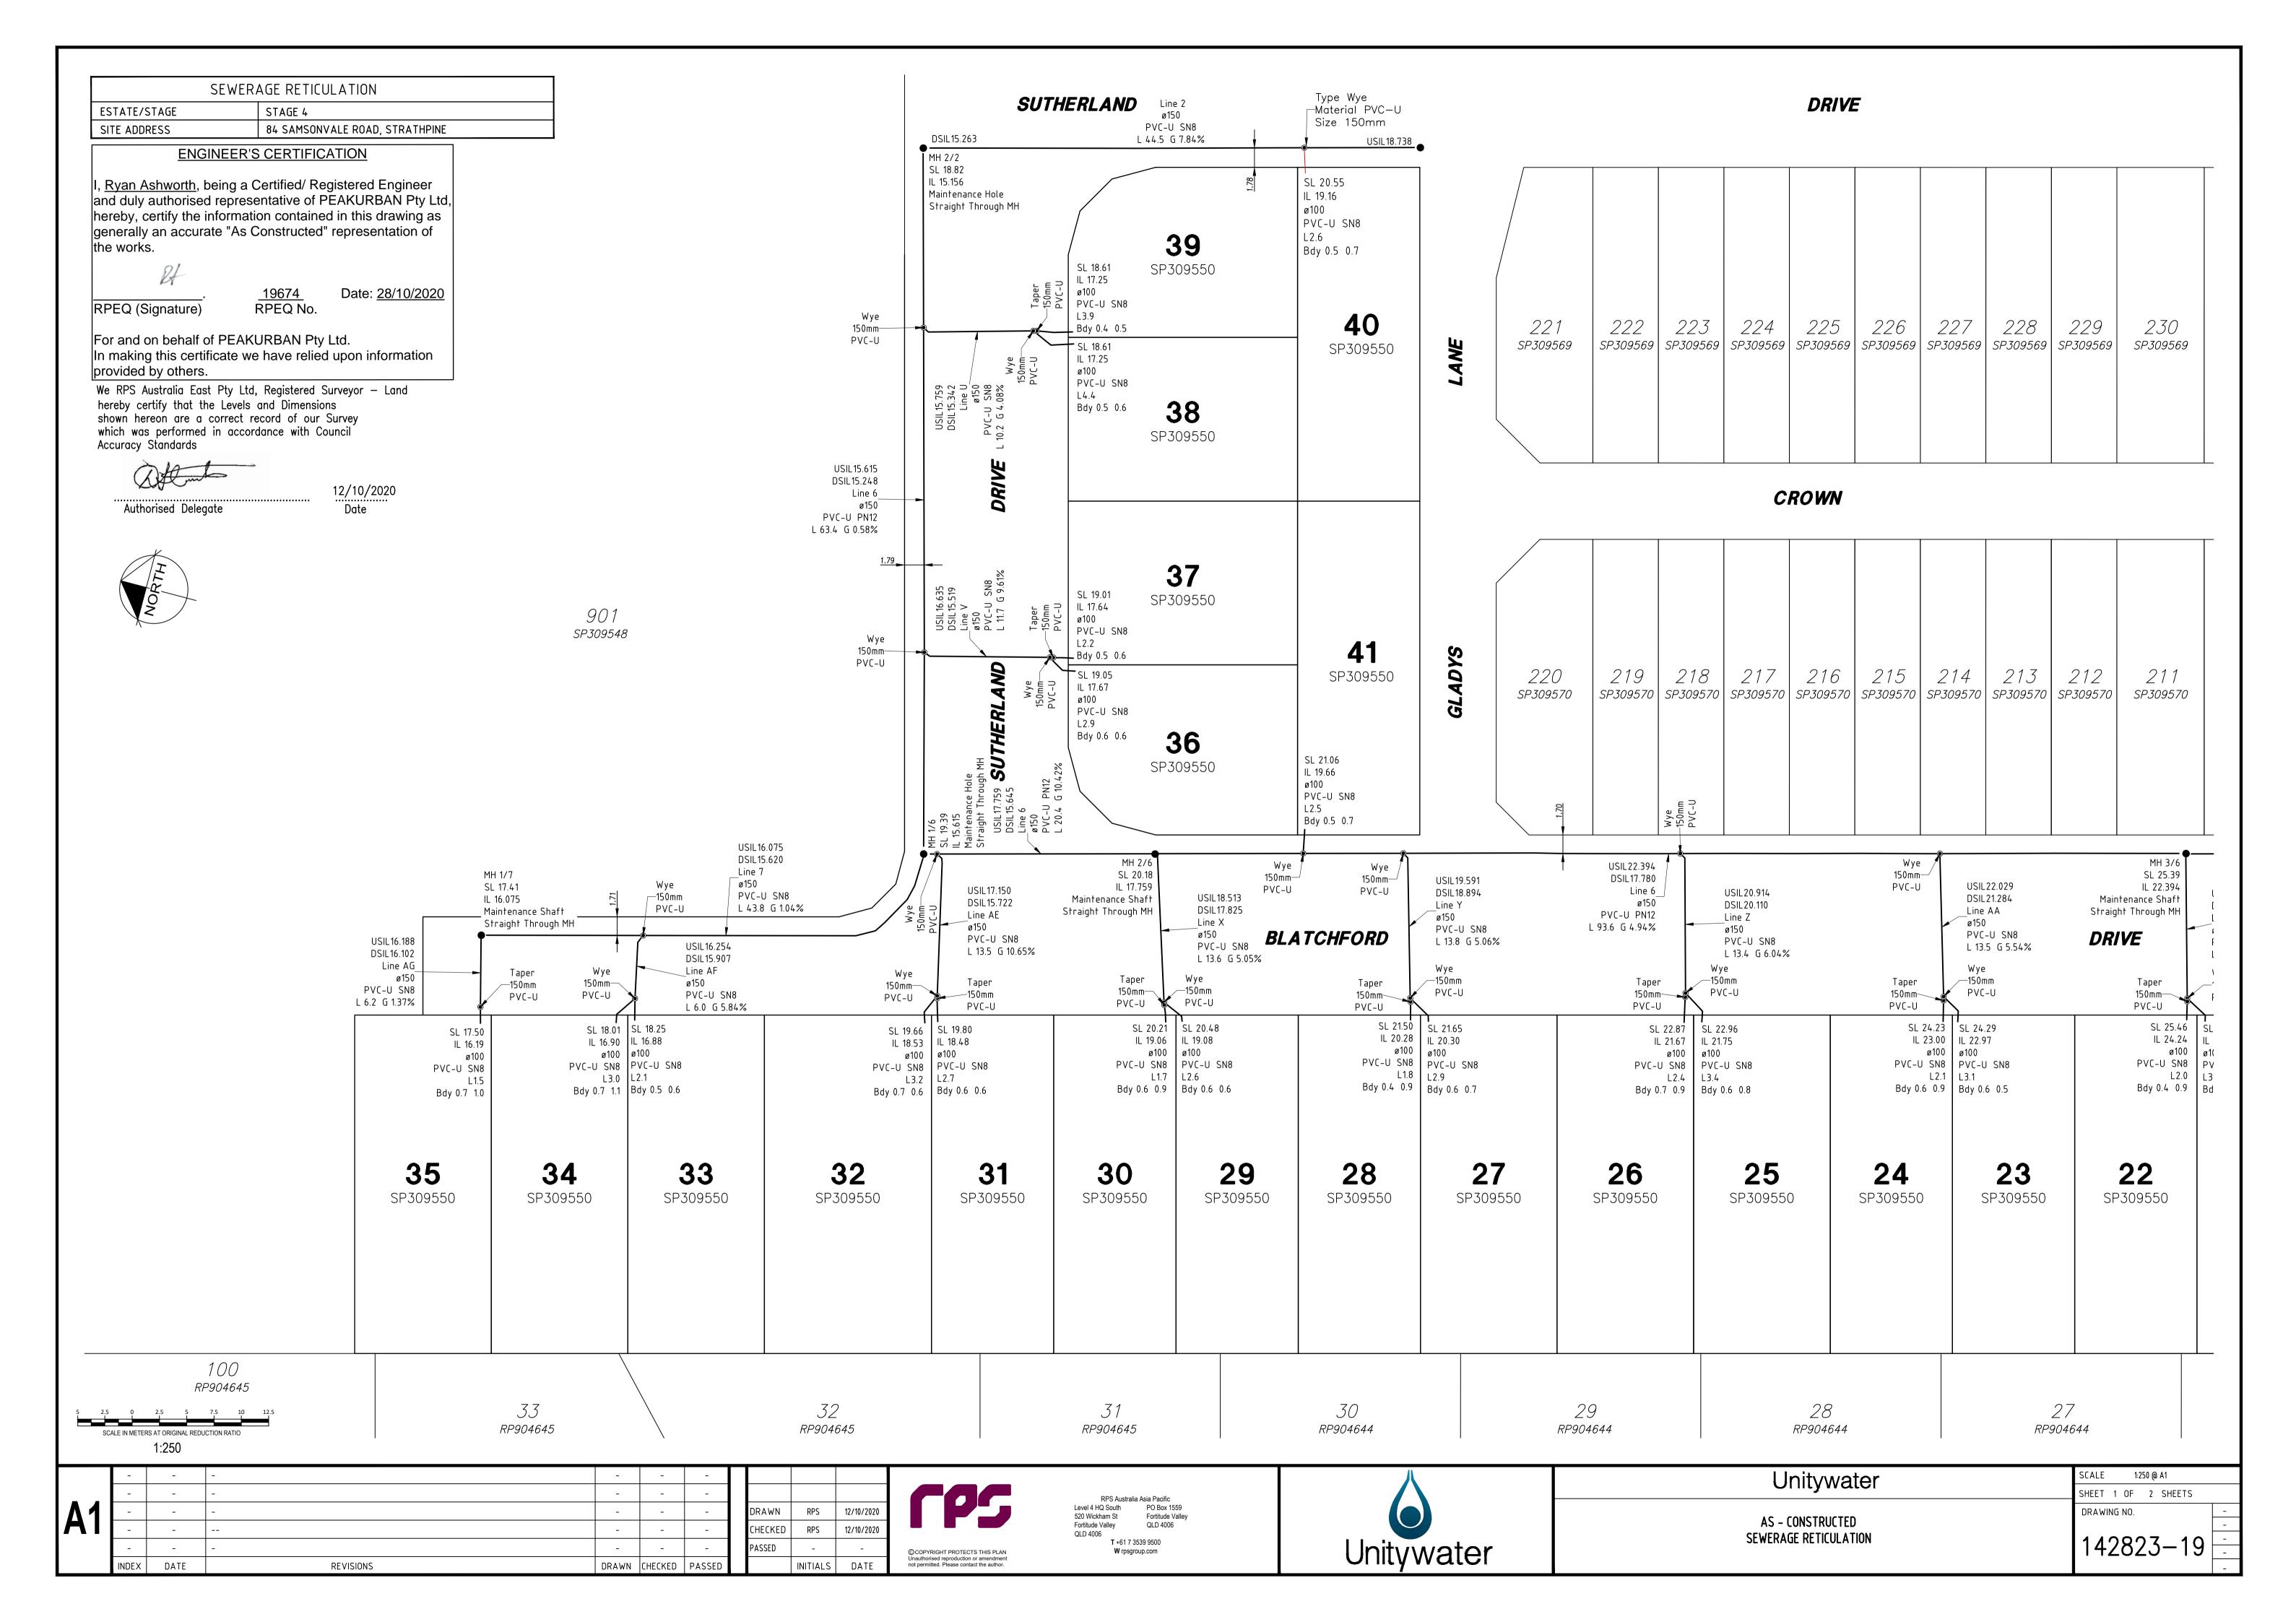

Authorised Delegate

provided by others.

generally an accurate "As Constructed" representation of the works.

19674 RPEQ No.

Date: <u>28/10/2020</u>

For and on behalf of PEAKURBAN Pty Ltd. In making this certificate we have relied upon information provided by others.

We RPS Australia East Pty Ltd, Registered Surveyor — Land hereby certify that the Levels and Dimensions shown hereon are a correct record of our Survey which was performed in accordance with Council Accuracy Standards