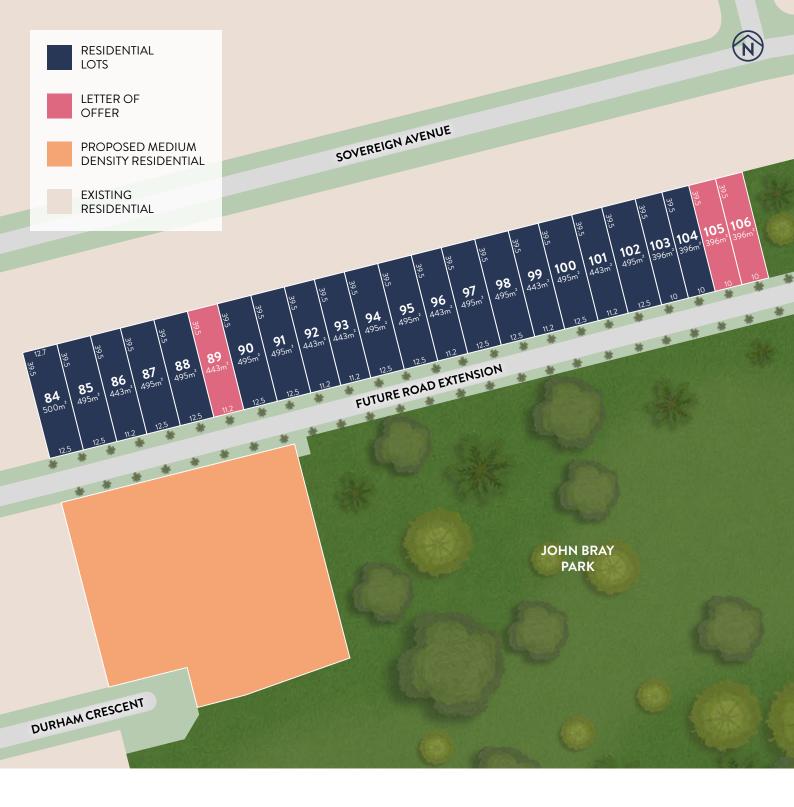

## THE FINAL RELEASE

This is your final chance to secure a lot at The Landing, and we've saved the best for last. All lots in Stage 5 feature direct access to popular John Bray Park just across the street. Featuring stunning park views, the larger lots give you the room to build the home of your dreams with plenty of space leftover for an expansive backyard.

## BY APPOINTMENT

Luke Olman

Call: 0439 395 533

Email: luke.olman@peet.com.au

Disclaimer: The information shown on this plan has been prepared with care, however is subject to change and cannot form part of any other offer or contract, other than to identify the lot number and location of the block being purchased. Whilst every reasonable care has been taken in preparing this information, PEET does not warrant its accuracy. Interested parties must be sure to undertake their own independent enquiries and, where applicable, obtain appropriate professional advice relevant to their particular circumstances. All information is subject to change without notice. Lot information is subject to survey and Titles Office approval. For additional details, please refer to the Design Guidelines. Photographs are indicative only. Final produce may differ from that illustrated. Map indicative only.