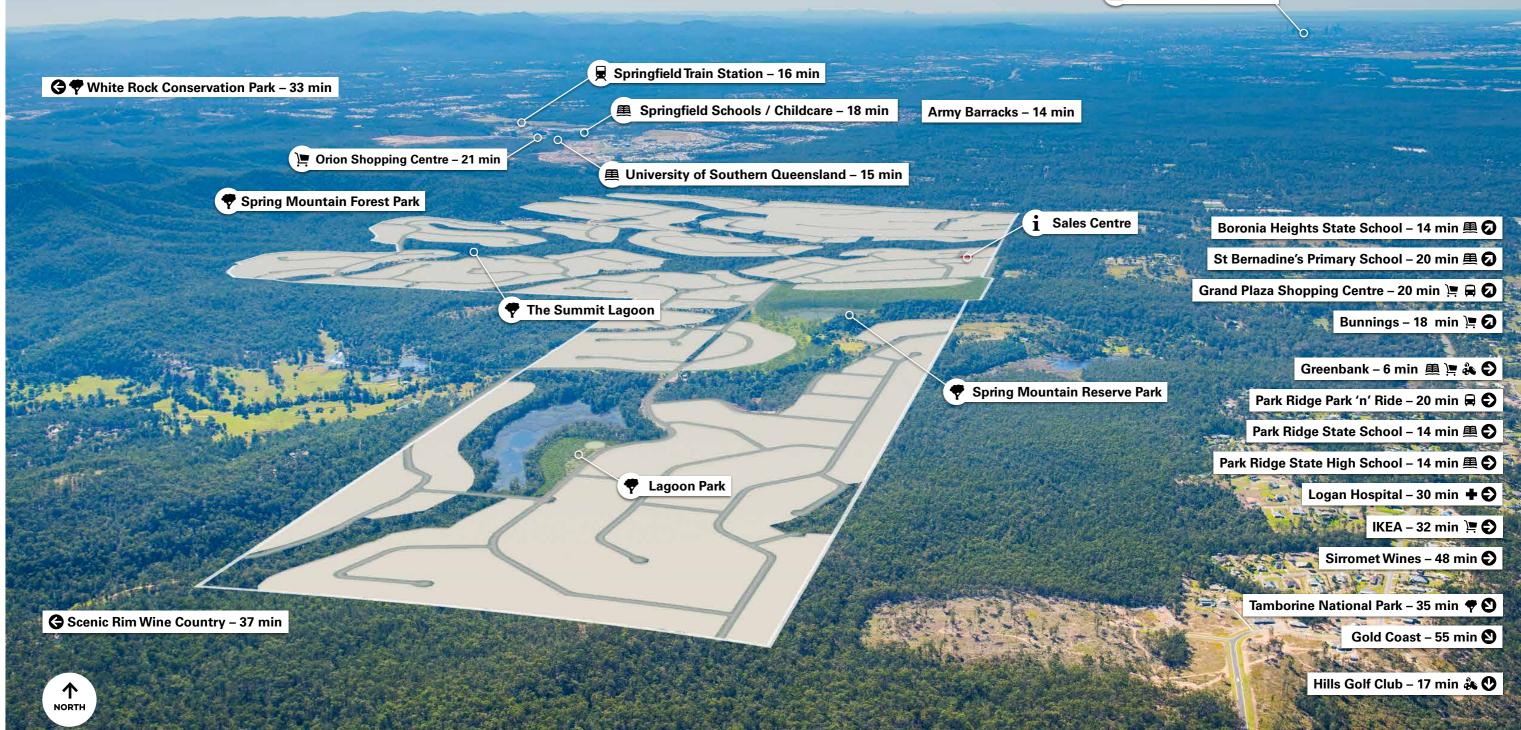

## SPRING MOUNTAIN

**ACREAGE ESTATE** 

## YOUR LOCAL AREA

Brisbane CBD – 45 min

Spring Mountain Land Sales Centre

Open Saturday to Wednesday 10am – 5pm. Monday 12pm – 5pm

Spring Mountain Drive and Pademelon Court, Greenbank

Call (07) 3297 7600 for a site tour or email springmountain@peet.com.au