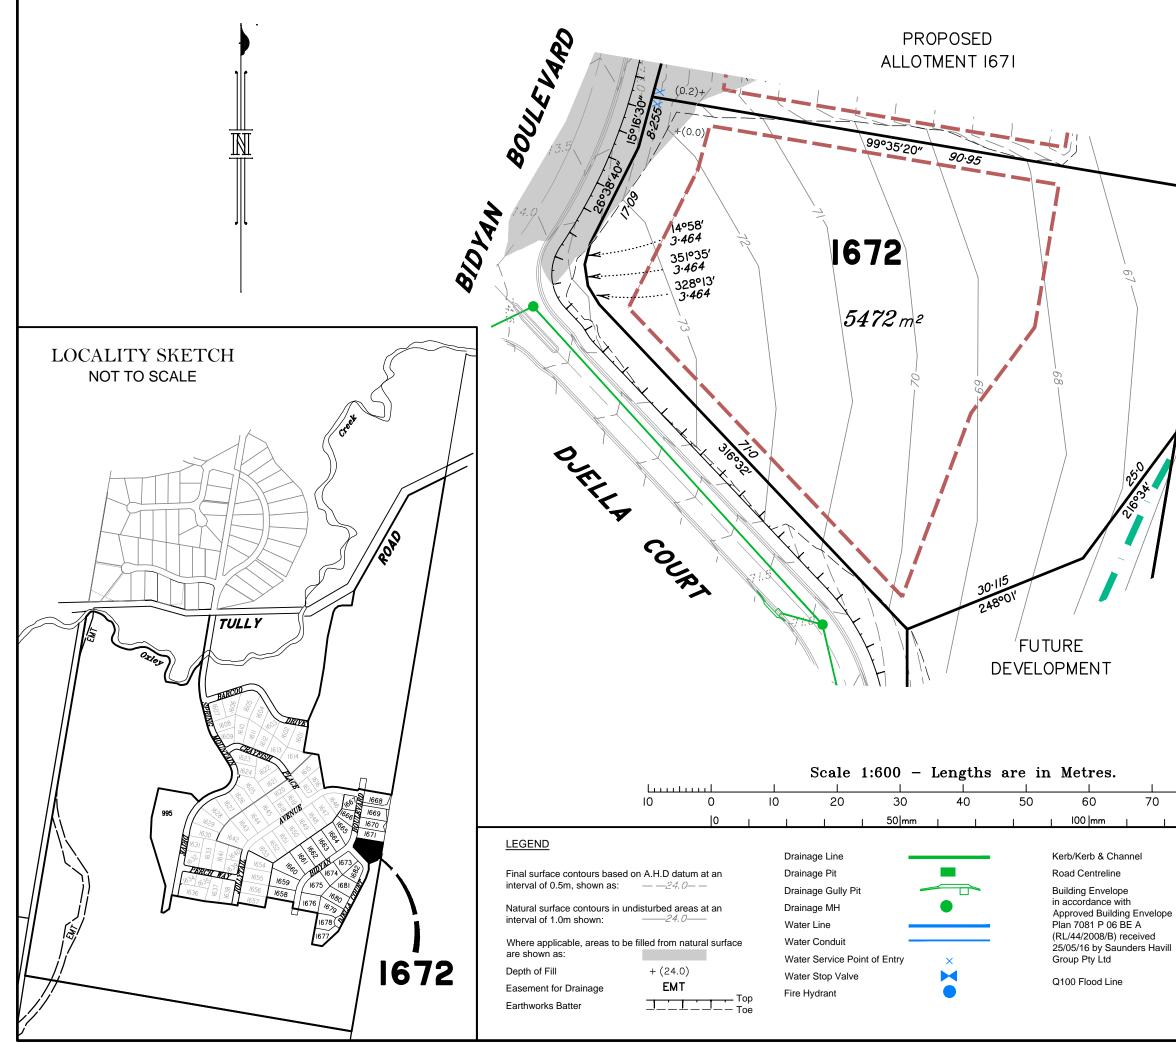

| 9.3.2017                 |              | BVD                                            | 7.4.2017                                            |  |  |
|                          | SCALE @ A3<br>1:6                                                                                                                                                                                                                                                                                                            | nn                       |              | ig. no.<br>5 <i>159-03</i>                     |                                                     |  |  |

J: \15159 PEET — Spring Mountain 15—18 \Drawings \15159—07C Stg 16C Disclosures.dwg



|               | DISCLOSURE PLAN<br>FOR PROPOSED LOT 1672<br>SPRING MOUNTAIN<br>STAGE 16C                                                                                                                                                                                                                                                     |                                                                                                         |          |                                           |                                                                         |  |  |  |
|---------------|--------------------------------------------------------------------------------------------------------------------------------------------------------------------------------------------------------