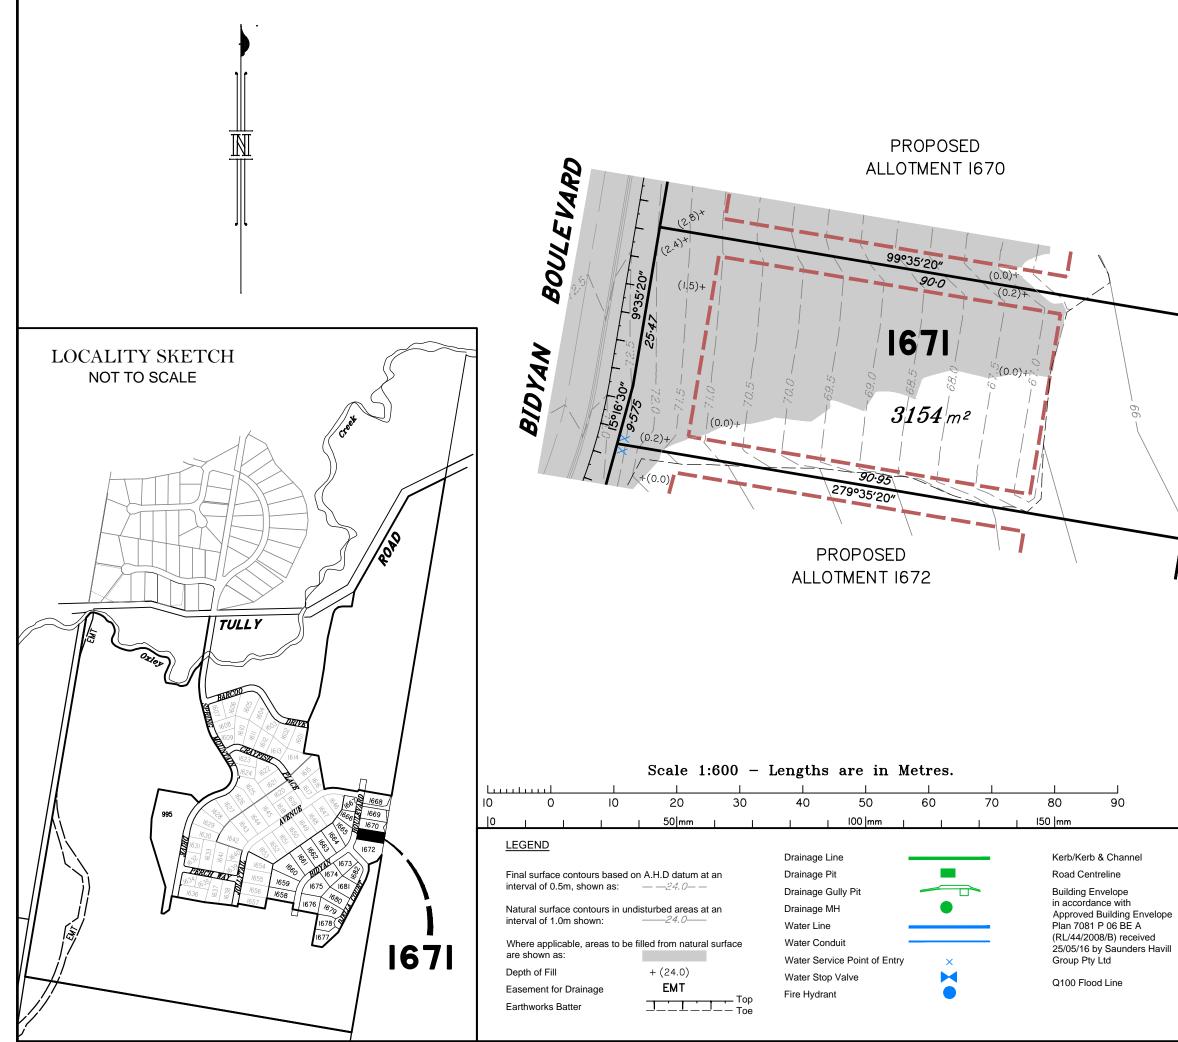

|  |  |  |
|                       | 1:6                                                                                                                                                                                                                                                                                                                          | <i>uu</i>                                                                                                                                                                                                                                             | 15             | 159–07           | <i>C</i> - <i>1670</i>                              |  |  |  |

ן. א \ 15/59 PEET – Spring Mountain 15–18 \Drawings \ 15/59–07C Stg 16C Disclosures.dwg



|                          | DISCLOSURE PLAN<br>FOR PROPOSED LOT 1671<br>SPRING MOUNTAIN<br>STAGE 16C                                                                                                                                                                                                                                                     |                          |              |                                                |                                                     |  |  |
|--------------------------|-------------------------------------------------------------------------------------------------------------------------------------------------------------------------------------------------------------------------------------------------------------------------------