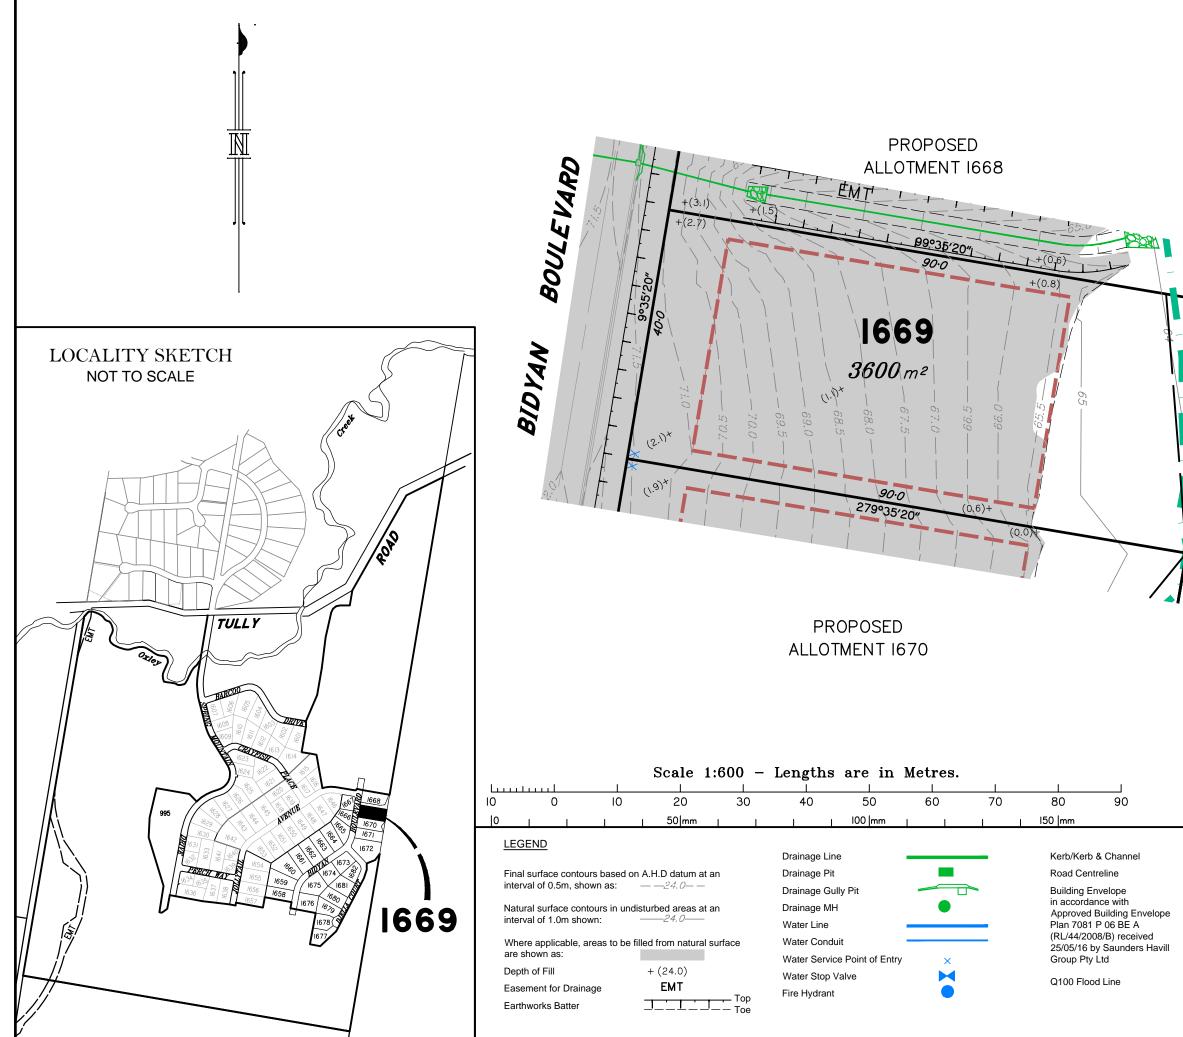

| /G. NO.                                        | 1.7.2011                                            |  |  |  |
|      | 1:6                                                                                                                                                                                                                                                                                                                         | 00                                                                        | 15                                                      | 5/59-07                                        | 7C—1667                                             |  |  |  |



J: \15159 PEET - Spring Mountain 15-18 \Drawings \15159-07C Stg 16C Disclosures.dwg



|                             | DISCLOSURE PLAN<br>FOR PROPOSED LOT 1669<br>SPRING MOUNTAIN<br>STAGE 16C<br>Proposed Lot 1669 is described as<br>part of Lot 503 on SP290583<br>currently part of Lot 37 on S311685<br>Locality of NEW BEITH                                                                                                                                                                                   |