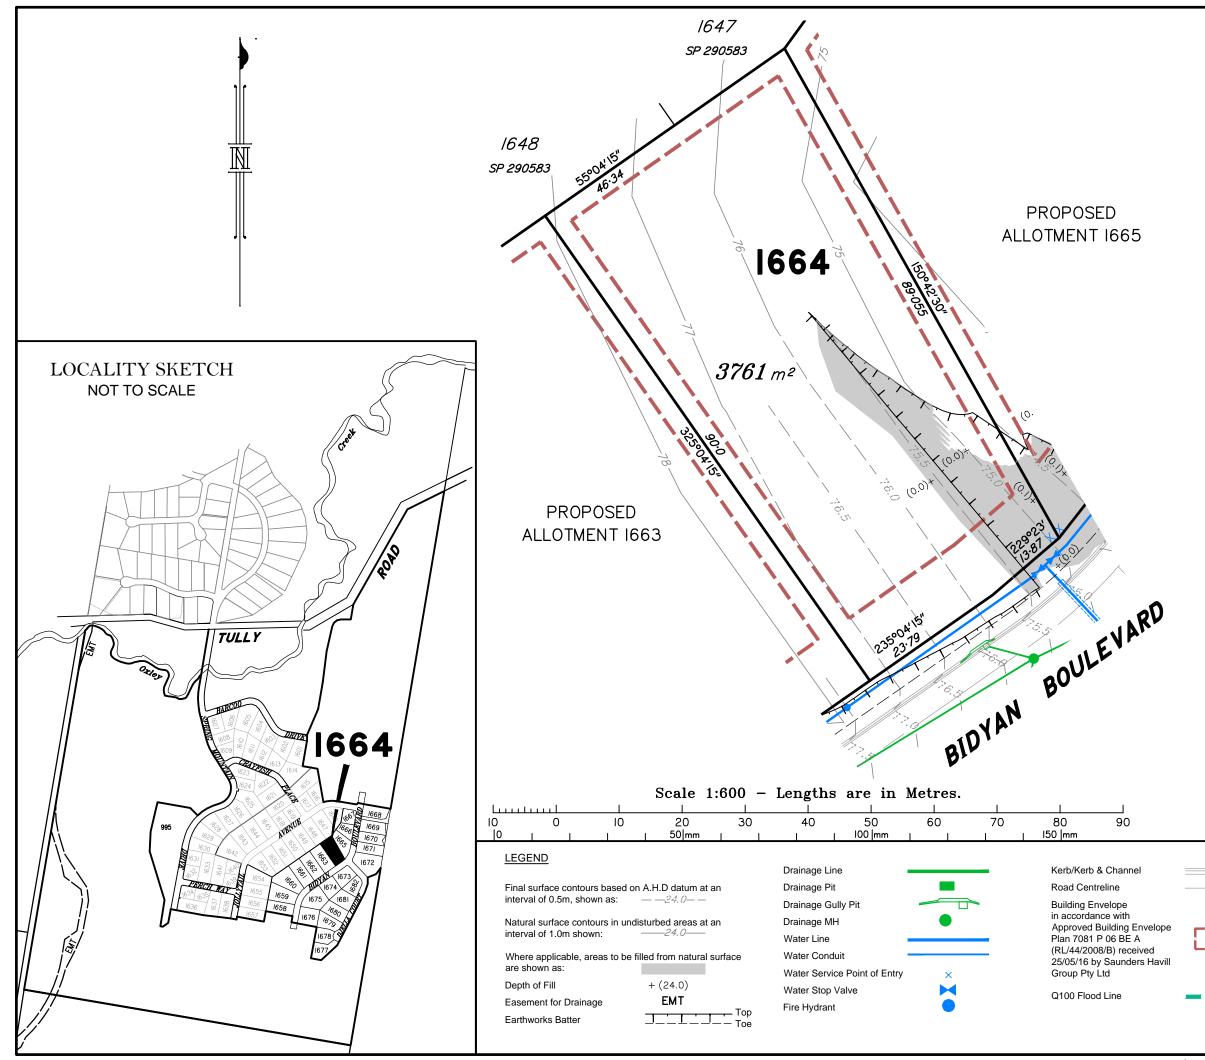

|      | FOR                                                                                                                                                                                                                                                                                                                          | PROP(<br>PRING                                                          | OSURE PLAN<br>POSED LOT 1664<br>NG MOUNTAIN<br>TAGE 16C |                                                                                 |                                                     |  |  |
|------|------------------------------------------------------------------------------------------------------------------------------------------------------------------------------------------------------------------------------------------------------------------------------------------------------------------------------|-------------------------------------------------------------------------|---------------------------------------------------------|---------------------------------------------------------------------------------|-----------------------------------------------------|--|--|
|      | par<br>curren                                                                                                                                                                                                                                                                                                                | t of Lot 50<br>tly part of                                              | )3 c<br>Lot                                             | is describe<br>on SP2905<br>37 on S31<br>EW BEITH                               | 83                                                  |  |  |
|      | that the<br>plan ar<br>dia<br>* of Schl                                                                                                                                                                                                                                                                                      | e details<br>e correct                                                  | sho                                                     | Do<br>ng (Qld) Pty.                                                             | sketch<br>2.4.2017<br>ate                           |  |  |
|      | for the pur<br>Sales Act.                                                                                                                                                                                                                                                                                                    | has been poses of c<br>It is not to<br>r corporat                       | orep<br>discl                                           | pared for PE<br>osure unde<br>used by an<br>s or for any                        | r the Land<br>y other                               |  |  |
|      | All areas and dimension are subject to final<br>survey and relevant authority approval.<br>Ancillary information such as services,<br>streetscaping, banks, batters, retaining walls,<br>fencing, footpaths & building envelopes are<br>indicative only and are subject to relevant<br>authority approvals and construction. |                                                                         |                                                         |                                                                                 |                                                     |  |  |
|      | used for b<br>A site surv<br>Compaction<br>be inspect                                                                                                                                                                                                                                                                        | uilding des<br>rey is requ<br>on of all fill<br>ed & teste<br>e with AS | sign<br>ired<br>sho                                     | own are not<br>or construct<br>l.<br>own on this<br>o Level 1 in<br>08-2007 exc | tion.<br>plan will                                  |  |  |
|      | and no pa                                                                                                                                                                                                                                                                                                                    | rt of this p<br>n part with                                             | an i<br>out                                             | egral part o<br>may be rep<br>these note                                        | oduced in                                           |  |  |
|      | <i>C</i>                                                                                                                                                                                                                                                                                                                     | AMEN<br>DESCRIF<br>Fill Area An                                         | ° <i>TIO</i> N                                          |                                                                                 | DATE<br>8.5.17                                      |  |  |
|      |                                                                                                                                                                                                                                                                                                                              | ast ♦ Bri<br>in Surveyi                                                 | <b>sba</b><br>ng,                                       | RVEYIN<br>ne • Rock                                                             |                                                     |  |  |
| []]] | A.B.N. 36 909 8<br>PO Box 41,<br>Helensvale QLD<br>Suite 206,<br>Helensvale Profe<br>3 Sir John Overa                                                                                                                                                                                                                        | 4212.<br>ssional Centre<br>II Dr.,                                      |                                                         | Fax:<br>Mob                                                                     | (07) 5573 6744<br>(07) 5573 6755<br>4: 0413 945 959 |  |  |
|      | Helensvale QLD                                                                                                                                                                                                                                                                                                               |                                                                         |                                                         | CHECKED                                                                         | nail@ssq.net.au                                     |  |  |
|      | KDC                                                                                                                                                                                                                                                                                                                          | DATE<br>9.3.2017                                                        | ,                                                       | BVD                                                                             | DATE<br>7.4.2017                                    |  |  |
|      | SCALE @ A3                                                                                                                                                                                                                                                                                                                   |                                                                         |                                                         | WG. NO.                                                                         | ,                                                   |  |  |
|      | 1:6                                                                                                                                                                                                                                                                                                                          | 00                                                                      | 15                                                      | 5159-07                                                                         | 7C—1664                                             |  |  |