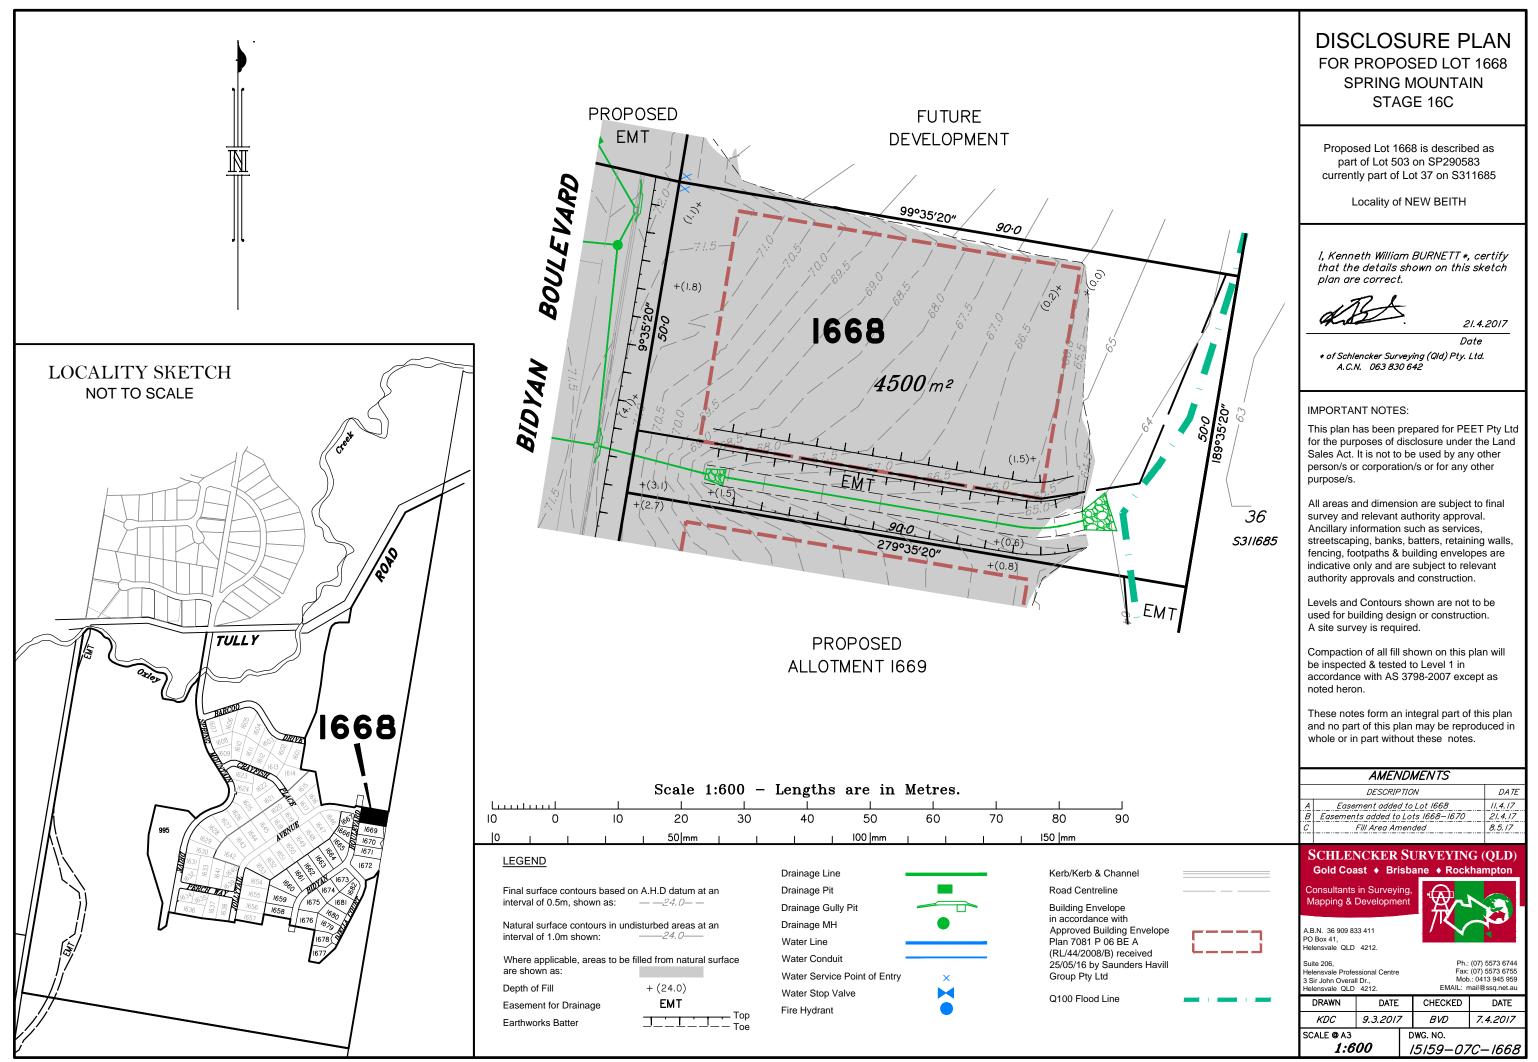

|                                                         | /G. NO.                                        | 1.7.2011                                            |  |  |  |
|      | 1:6                                                                                                                                                                                                                                                                                                                         | 00                                                                        | 15                                                      | 5/59-07                                        | 7C—1667                                             |  |  |  |



J: \15159 PEET - Spring Mountain 15-18 \Drawings \15159-07C Stg 16C Disclosures.dwg



|                             | DISCLOSURE PLAN<br>FOR PROPOSED LOT 1669<br>SPRING MOUNTAIN<br>STAGE 16C<br>Proposed Lot 1669 is described as<br>part of Lot 503 on SP290583<br>currently part of Lot 37 on S311685<br>Locality of NEW BEITH                                                                                                                                                                                   |