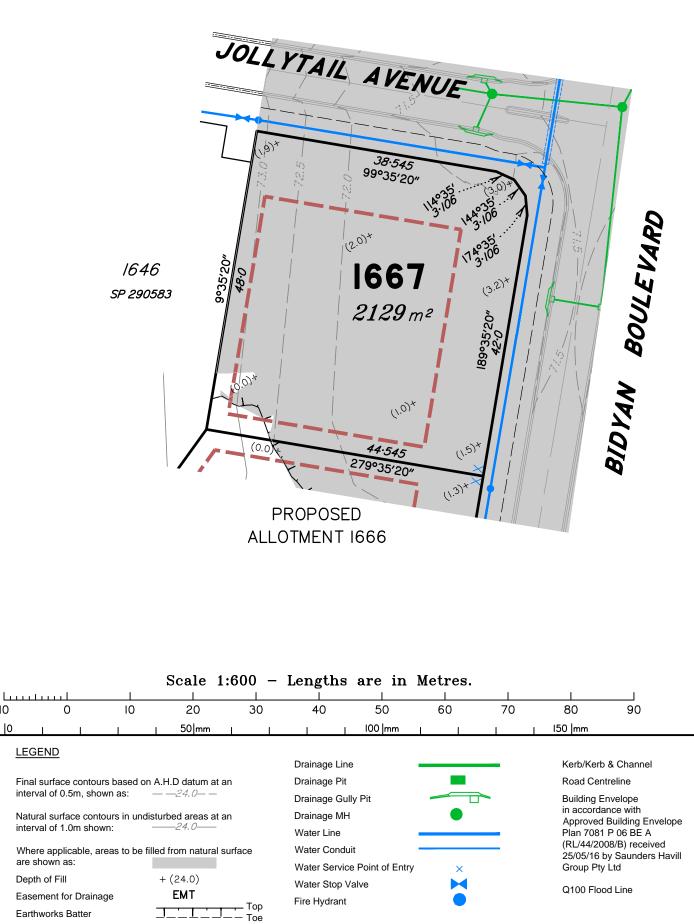

|      | DISCLOSURE PLAN<br>FOR PROPOSED LOT 1667<br>SPRING MOUNTAIN<br>STAGE 16C                                                                                                                                                                                                                                                    |                                                                           |                                                         |                                                |                                                     |  |  |  |
|------|-----------------------------------------------------------------------------------------------------------------------------------------------------------------------------------------------------------------------------------------------------------------------------------------------------------------------------|---------------------------------------------------------------------------|---------------------------------------------------------|------------------------------------------------|-----------------------------------------------------|--|--|--|
|      | par<br>curren                                                                                                                                                                                                                                                                                                               | t of Lot 50<br>tly part of                                                | )3 o<br>Lot                                             | is describ<br>n SP2905<br>37 on S31<br>W BEITH | 83                                                  |  |  |  |
|      | that the<br>plan ar<br>dia<br>* of Schl                                                                                                                                                                                                                                                                                     | e details<br>e correct                                                    | sho                                                     | Do<br>g (Qld) Pty.                             | sketch<br>7.4.2017<br>ate                           |  |  |  |
|      | for the pur<br>Sales Act.                                                                                                                                                                                                                                                                                                   | nas been poses of c<br>It is not to<br>r corporat                         | ared for PE<br>osure unde<br>used by an<br>s or for any | y other                                        |                                                     |  |  |  |
|      | All areas and dimension are subject to final<br>survey and relevant authority approval.<br>Ancillary information such as services,<br>streetscaping, banks, batters, retaining walls<br>fencing, footpaths & building envelopes are<br>indicative only and are subject to relevant<br>authority approvals and construction. |                                                                           |                                                         |                                                |                                                     |  |  |  |
|      | used for b<br>A site surv<br>Compaction<br>be inspect                                                                                                                                                                                                                                                                       | uilding des<br>vey is requised on of all fill<br>ed & teste<br>ve with AS | sign<br>ired<br>sho                                     | wn on this                                     | ction.<br>plan will                                 |  |  |  |
|      | and no pa                                                                                                                                                                                                                                                                                                                   | rt of this p<br>n part with                                               | an r<br>out f                                           | egral part o<br>nay be rep<br>these note       | roduced in                                          |  |  |  |
|      | <u>.</u>                                                                                                                                                                                                                                                                                                                    | AMEN<br>DESCRIF<br>Fill Area An                                           | TION                                                    | r                                              | DA TE<br>8.5.17                                     |  |  |  |
|      |                                                                                                                                                                                                                                                                                                                             | ast ♦ Bri<br>in Surveyi                                                   | <b>sba</b> i<br>ng,                                     | RVEYIN<br>ne • Rock                            |                                                     |  |  |  |
| []]] | A.B.N. 36 909 8<br>PO Box 41,<br>Helensvale QLD<br>Suite 206,<br>Helensvale Profe<br>3 Sir John Overa                                                                                                                                                                                                                       | 4212.<br>ssional Centre<br>II Dr.,                                        |                                                         | Fax:<br>Mob                                    | (07) 5573 6744<br>(07) 5573 6755<br>A: 0413 945 959 |  |  |  |
|      | Helensvale QLD                                                                                                                                                                                                                                                                                                              |                                                                           |                                                         |                                                | nail@ssq.net.au                                     |  |  |  |
|      | DRAWN<br>KDC                                                                                                                                                                                                                                                                                                                | DATE<br>9.3.2017                                                          | ,                                                       | CHECKED<br>BVD                                 | DATE<br>7.4.2017                                    |  |  |  |
|      | SCALE @ A3                                                                                                                                                                                                                                                                                                                  | 0.0.2017                                                                  |                                                         | /G. NO.                                        | 1.7.2011                                            |  |  |  |
|      | 1:6                                                                                                                                                                                                                                                                                                                         | 00                                                                        | 15                                                      | 5/59-07                                        | 7C—1667                                             |  |  |  |