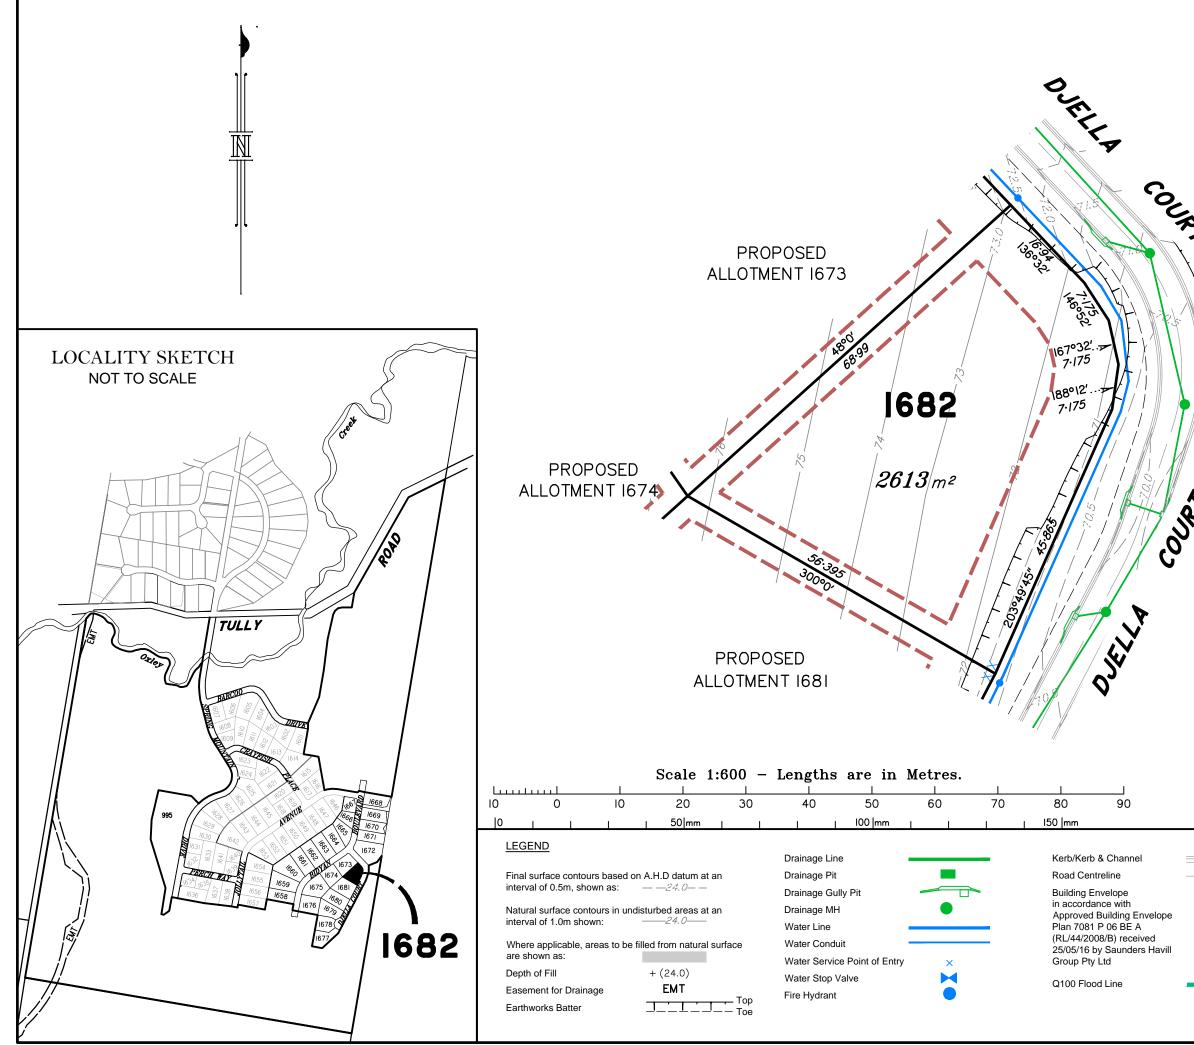

|          | WG. NO.<br>5 <i>1.59—07</i>               | 7C-1672                                                                 |  |  |  |
|               |                                                                                                                                                                                                                                                                                                                              | ~~                                                                                                      |          | ノンラーひノ                                    | 0-1012                                                                  |  |  |  |





|          | FOR                                                                                                                                                                                                                                                                                                                        | CLOS<br>PROPO<br>PRING<br>STA                                                                                                                                                                                                | DSE<br>MC | D LOT                   | 1682                                                                        |  |  |  |
|----------|------------------------------------------------------------------------------------------------------------