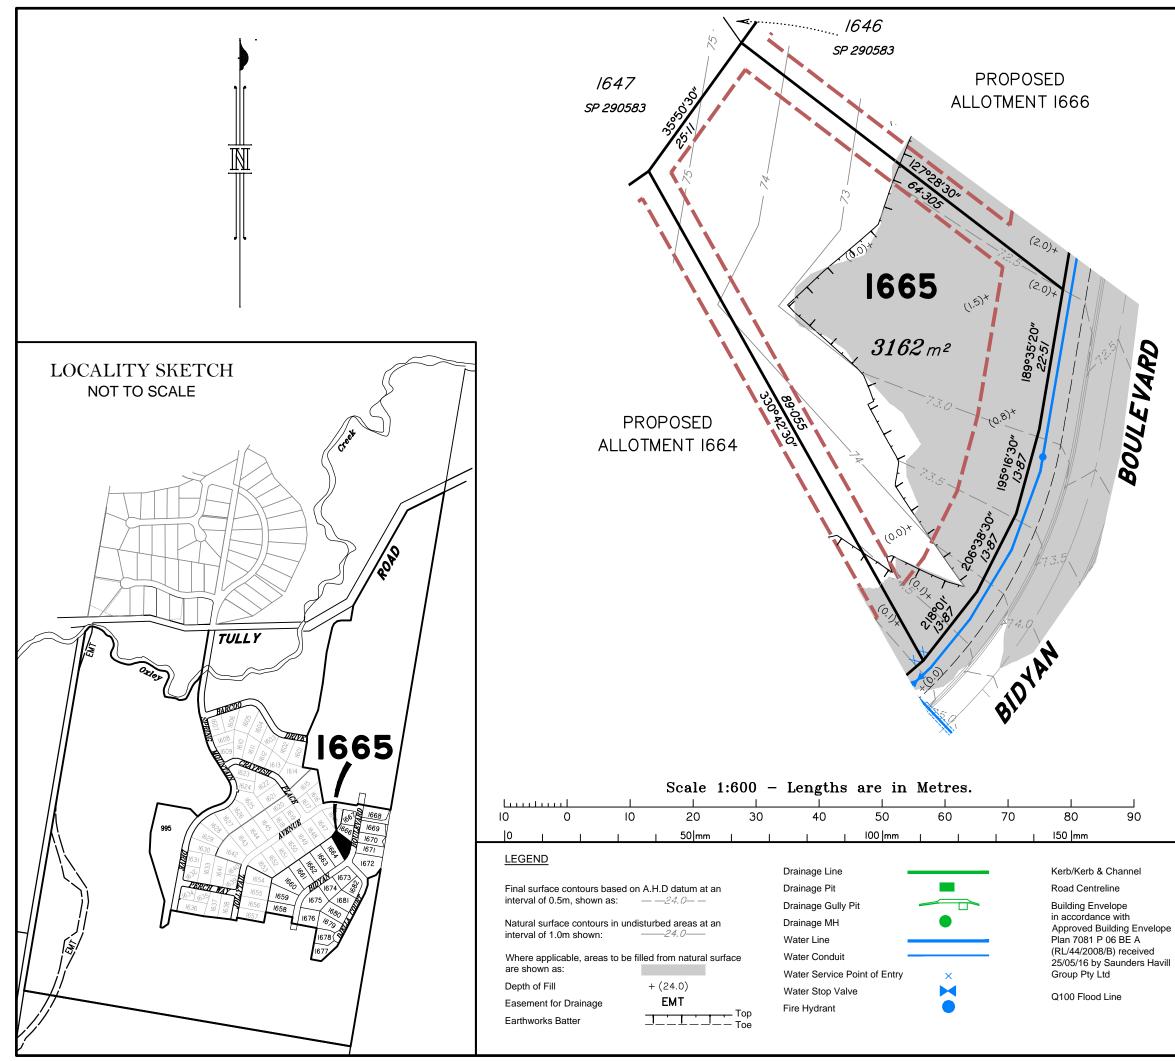

|    | FOR                                                                                                                                                                                                                                                                                                                          | PROP(<br>PRING                                         | DSE<br>M(                               | RE P<br>ED LOT<br>DUNTA<br>16C                  | 1665                                                                    |  |
|----|------------------------------------------------------------------------------------------------------------------------------------------------------------------------------------------------------------------------------------------------------------------------------------------------------------------------------|--------------------------------------------------------|-----------------------------------------|-------------------------------------------------|-------------------------------------------------------------------------|--|
|    | par<br>curren                                                                                                                                                                                                                                                                                                                | t of Lot 50<br>Ily part of                             | )3 oı<br>Lot                            | is describo<br>n SP2905<br>37 on S31<br>W BEITH | 83                                                                      |  |
|    | that the<br>plan ar<br>dia<br>* of Schl                                                                                                                                                                                                                                                                                      | e details<br>e correct                                 | shoi                                    | Do<br>g (Qld) Pty.                              | sketch<br>7.4.2017<br>ate                                               |  |
|    | for the pur                                                                                                                                                                                                                                                                                                                  | nas been p<br>poses of c<br>It is not to<br>r corporat | orepa<br>disclo<br>be (                 | osure unde<br>used by an                        |                                                                         |  |
|    | All areas and dimension are subject to final<br>survey and relevant authority approval.<br>Ancillary information such as services,<br>streetscaping, banks, batters, retaining walls,<br>fencing, footpaths & building envelopes are<br>indicative only and are subject to relevant<br>authority approvals and construction. |                                                        |                                         |                                                 |                                                                         |  |
|    | Levels and<br>used for b<br>A site surv                                                                                                                                                                                                                                                                                      | uilding des                                            | sign (                                  |                                                 |                                                                         |  |
|    | Compaction<br>be inspect<br>accordance<br>noted here                                                                                                                                                                                                                                                                         | ed & teste<br>e with AS                                | d to                                    |                                                 |                                                                         |  |
|    | and no pa                                                                                                                                                                                                                                                                                                                    | rt of this pl                                          | an n                                    | egral part o<br>nay be repi<br>hese note        | roduced in                                                              |  |
|    |                                                                                                                                                                                                                                                                                                                              | AMEN                                                   |                                         |                                                 |                                                                         |  |
|    |                                                                                                                                                                                                                                                                                                                              | DESCRIP                                                |                                         |                                                 | DATE                                                                    |  |
|    | С                                                                                                                                                                                                                                                                                                                            | Fill Area An                                           | nende                                   | pd                                              | 8.5.17                                                                  |  |
|    |                                                                                                                                                                                                                                                                                                                              |                                                        |                                         |                                                 |                                                                         |  |
|    |                                                                                                                                                                                                                                                                                                                              |                                                        |                                         | RVEYIN<br>ne ◆ Rock                             | G (QLD)                                                                 |  |
|    | Consultants                                                                                                                                                                                                                                                                                                                  |                                                        |                                         |                                                 |                                                                         |  |
|    | Mapping &                                                                                                                                                                                                                                                                                                                    | Developme                                              | ent                                     | ₩ <b>^</b>                                      |                                                                         |  |
| FJ | A.B.N. 36 909 8<br>PO Box 41,<br>Helensvale QLD                                                                                                                                                                                                                                                                              |                                                        |                                         |                                                 |                                                                         |  |
|    | Suite 206,<br>Helensvale Profe<br>3 Sir John Overa                                                                                                                                                                                                                                                                           | ssional Centre<br>II Dr.,                              |                                         | Fax:<br>Mob                                     | (07) 5573 6744<br>(07) 5573 6755<br>5.: 0413 945 959<br>nail@ssg.net.au |  |
|    | Helensvale QLD                                                                                                                                                                                                                                                                                                               | 4212.<br>DATE                                          |                                         | CHECKED                                         | DATE                                                                    |  |
|    | KDC                                                                                                                                                                                                                                                                                                                          | 9.3.2017                                               | ·                                       | BVD                                             | 7.4.2017                                                                |  |
|    | SCALE @ A3<br><i>1:6</i>                                                                                                                                                                                                                                                                                                     | 00                                                     |                                         | g. no.<br>5/59—07                               | 7C—1665                                                                 |  |
|    |                                                                                                                                                                                                                                                                                                                              | -                                                      | ,,,,,,,,,,,,,,,,,,,,,,,,,,,,,,,,,,,,,,, |                                                 |                                                                         |  |