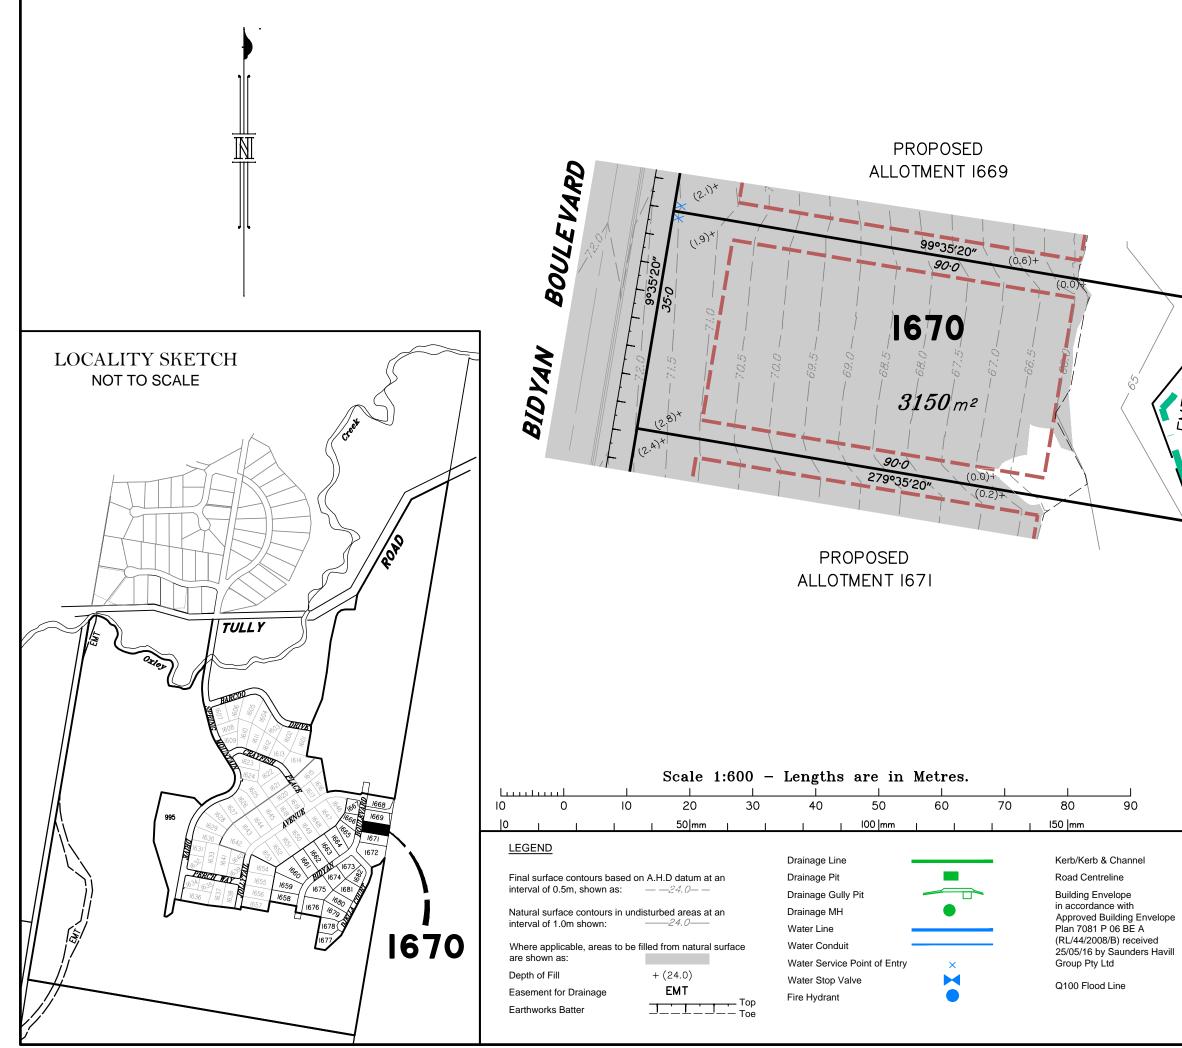

|                   |                                                                                                                                                                                | 70-1669                                                                                                                                                                                                |  |  |  |



|                       | DISCLOSURE PLAN<br>FOR PROPOSED LOT 1670<br>SPRING MOUNTAIN<br>STAGE 16C<br>Proposed Lot 1670 is described as<br>part of Lot 503 on SP290583<br>currently part of Lot 37 on S311685<br>Locality of NEW BEITH                                                                                                                 |                                                                                                                                                                                                                                                       |                |                  |                                                     |  |  |  |
|-----------------------|---------------------------------------------------------------------------------