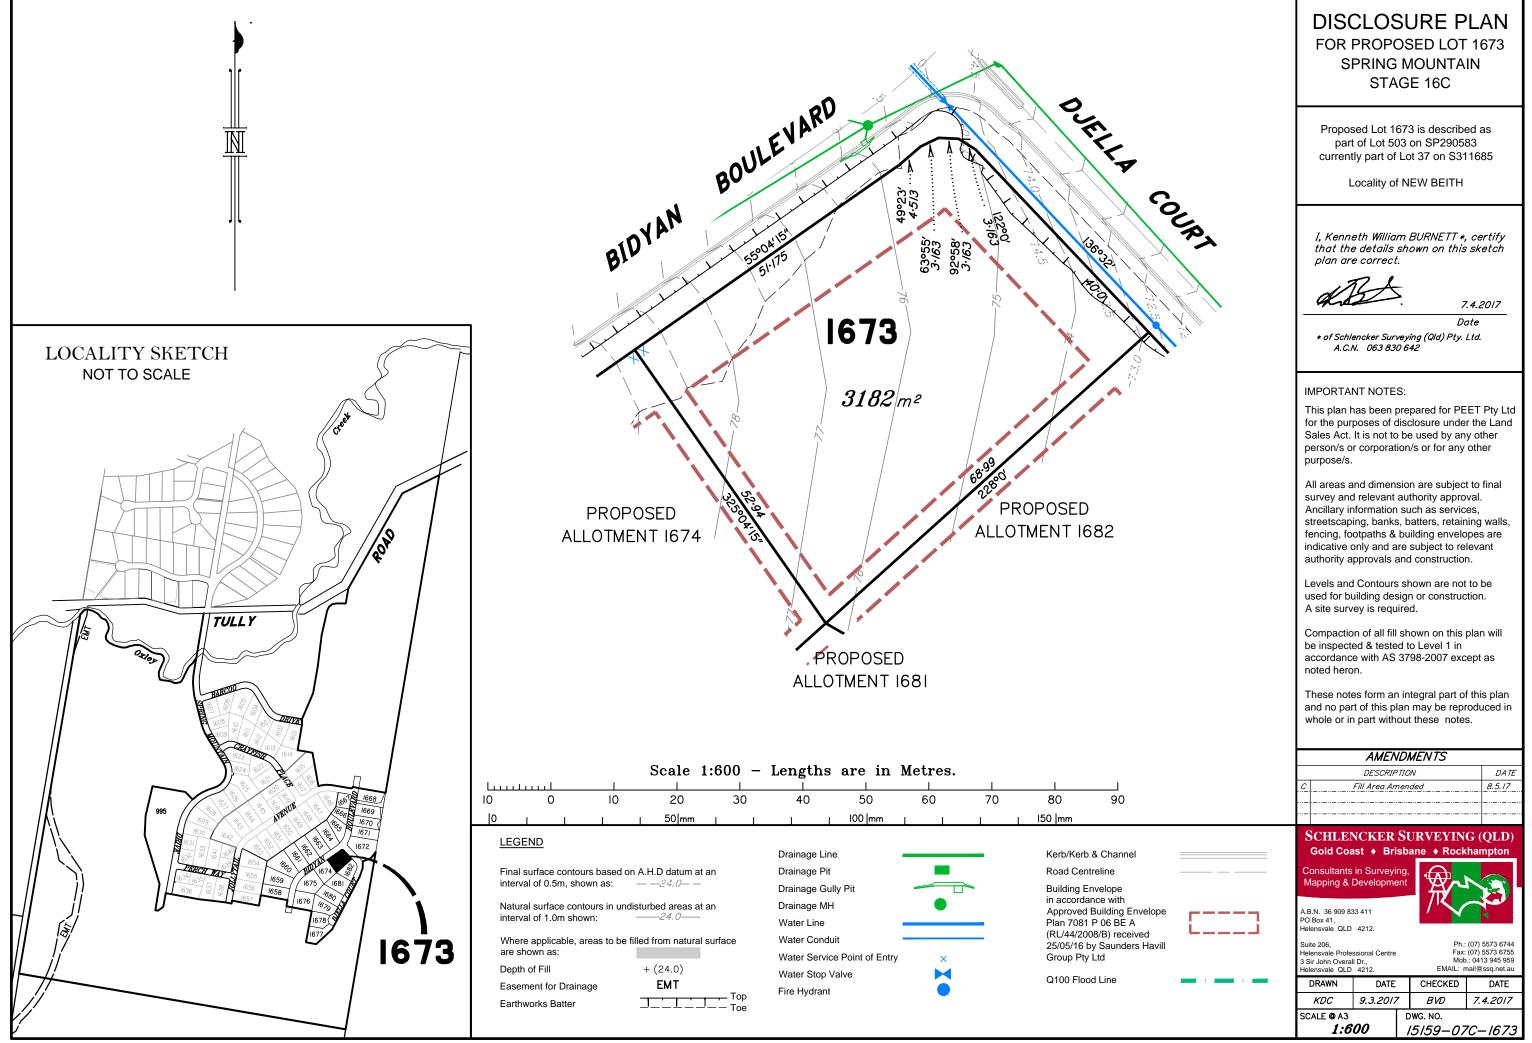

|          | WG. NO.<br>5 <i>1.59—07</i>               | 7C-1672                                                                 |  |  |  |
|               |                                                                                                                                                                                                                                                                                                                              | ~~                                                                                                      |          | ノンラーひノ                                    | 0-1012                                                                  |  |  |  |





|          | FOR                                                                                                                                                                                                                                                                                                                        | CLOS<br>PROPO<br>PRING<br>STA                                                                                                                                                                                                | DSE<br>MC | D LOT                   | 1682                                                                        |  |  |  |
|----------|----------------------------------------------------------------------------------------------------------