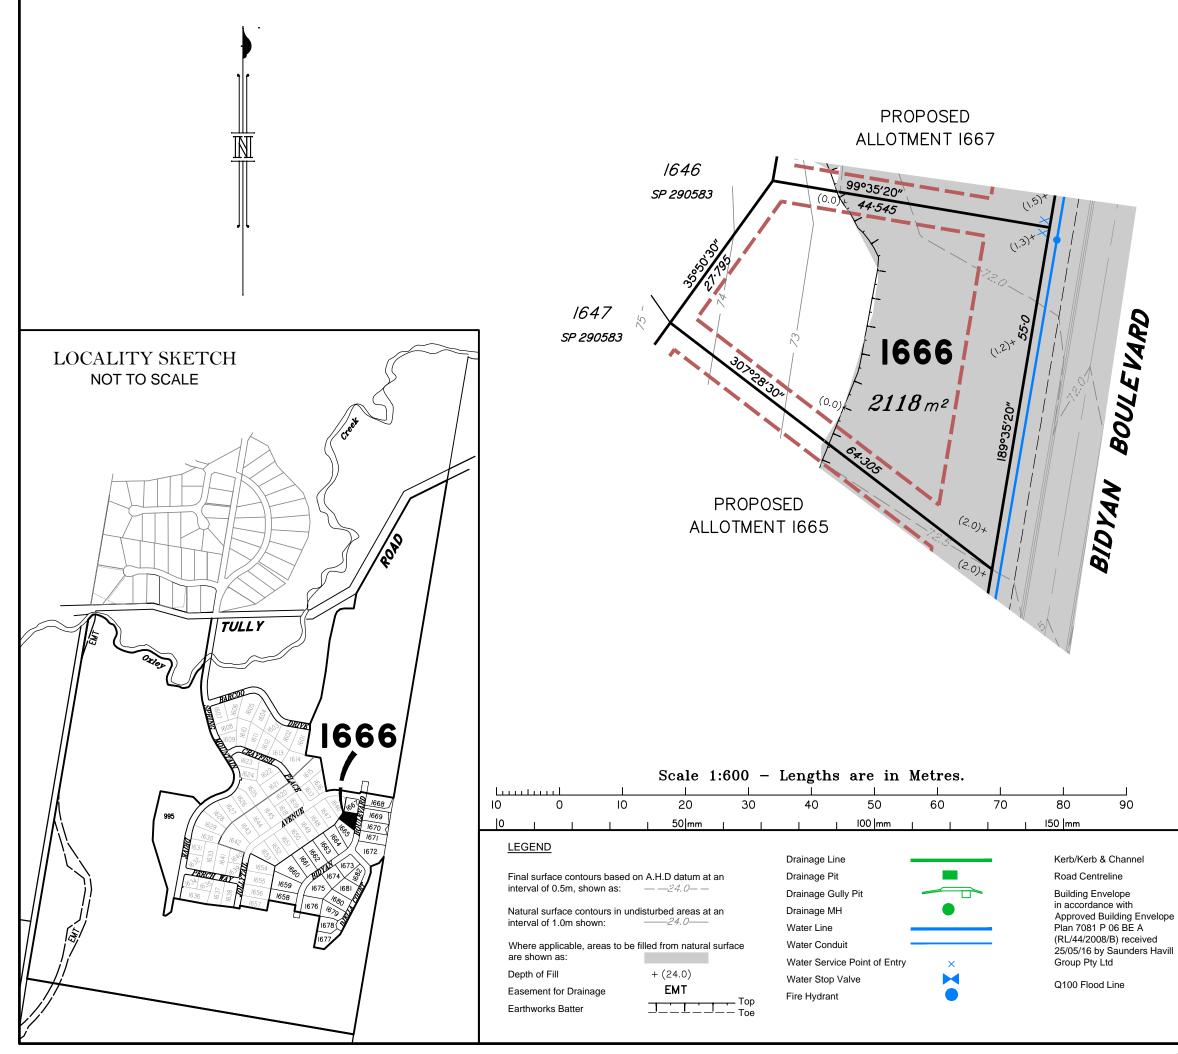

|      | FOR                                                                                                                                                                                                                                                                                                                          | CLOSURE PLAN<br>PROPOSED LOT 1666<br>SPRING MOUNTAIN<br>STAGE 16C       |                             |                                                 |                                    |  |  |
|------|------------------------------------------------------------------------------------------------------------------------------------------------------------------------------------------------------------------------------------------------------------------------------------------------------------------------------|-------------------------------------------------------------------------|-----------------------------|-------------------------------------------------|------------------------------------|--|--|
|      | par<br>curren                                                                                                                                                                                                                                                                                                                | t of Lot 50<br>tly part of                                              | )3 o<br>Lot                 | is describo<br>n SP2905<br>37 on S31<br>W BEITH | 83                                 |  |  |
|      | that the<br>plan ar<br>dia<br>* of Schl                                                                                                                                                                                                                                                                                      | e details<br>e correct                                                  | sho                         | Do<br>ng (Qld) Pty.                             | s sketch<br>7.4.2017<br>ate        |  |  |
|      |                                                                                                                                                                                                                                                                                                                              |                                                                         |                             |                                                 |                                    |  |  |
|      | All areas and dimension are subject to final<br>survey and relevant authority approval.<br>Ancillary information such as services,<br>streetscaping, banks, batters, retaining walls,<br>fencing, footpaths & building envelopes are<br>indicative only and are subject to relevant<br>authority approvals and construction. |                                                                         |                             |                                                 |                                    |  |  |
|      | used for b<br>A site surv<br>Compaction<br>be inspect                                                                                                                                                                                                                                                                        | uilding des<br>rey is requ<br>on of all fill<br>ed & teste<br>e with AS | sign<br>ired<br>sho<br>d to | wn on this                                      | tion.<br>plan will                 |  |  |
|      | These not<br>and no pa                                                                                                                                                                                                                                                                                                       | es form ar<br>rt of this p<br>n part with                               | an r<br>out                 | egral part o<br>nay be repi<br>these note       | roduced in                         |  |  |
|      | <i>C</i>                                                                                                                                                                                                                                                                                                                     | AMEN<br>DESCRIF<br>Fill Area An                                         | ° <i>110</i> N              |                                                 | DATE<br>8.5.17                     |  |  |
|      |                                                                                                                                                                                                                                                                                                                              | ast ♦ Bri<br>in Surveyi                                                 | <b>sba</b><br>ng,           | RVEYIN<br>ne • Rock                             |                                    |  |  |
| []]] | A.B.N. 36 909 8<br>PO Box 41,<br>Helensvale QLD<br>Suite 206,<br>Helensvale Profe                                                                                                                                                                                                                                            | 4212.                                                                   |                             | Fax:                                            | (07) 5573 6744<br>(07) 5573 6755   |  |  |
|      | 3 Sir John Overa<br>Helensvale QLD                                                                                                                                                                                                                                                                                           |                                                                         |                             |                                                 | .: 0413 945 959<br>nail@ssq.net.au |  |  |
|      | DRAWN                                                                                                                                                                                                                                                                                                                        | DATE                                                                    | Ţ                           | CHECKED                                         | DATE                               |  |  |
|      | KDC<br>SCALE @ A3                                                                                                                                                                                                                                                                                                            | 9.3.2017                                                                |                             | <i>BVD</i><br>VG. NO.                           | 7.4.2017                           |  |  |
|      | 1:6                                                                                                                                                                                                                                                                                                                          | 00                                                                      |                             |                                                 | 7C—1666                            |  |  |