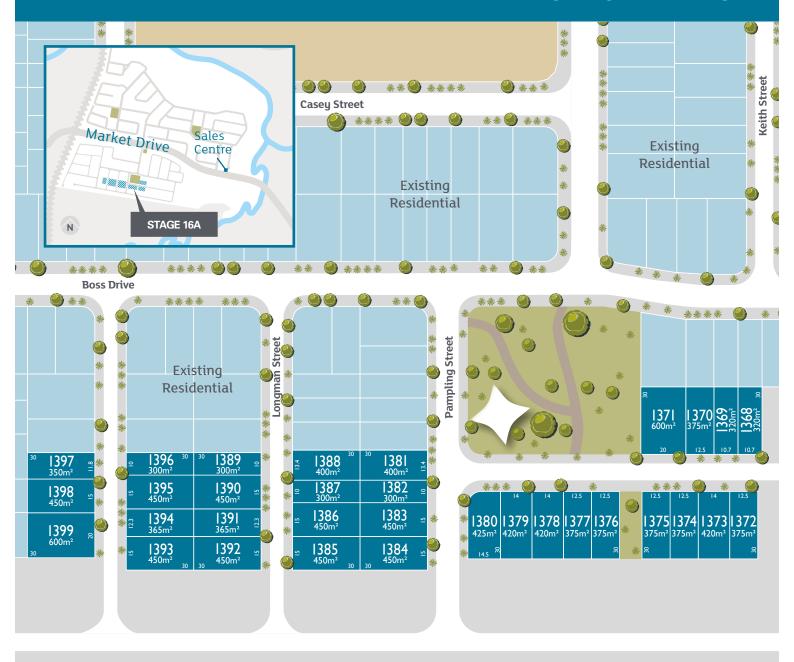

# RIVERBANK

## **STAGE 16A**

**DUNMORE RELEASE** 

### **STAGE 16A**

**DUNMORE RELEASE** 

Riverbank Land Sales Centre 28 Harvey Court, Caboolture South

**Future** 

Release

Call **(07) 5428 1969** or **0439 393 369** or email **riverbank@peet.com.au**.

Disclaimer: the information shown on this plan has been prepared with care, however is subject to change and cannot form part of any other offer or contract, other than to identify the lot number and location of the block being purchased. Whilst every reasonable care has been taken in preparing this information, PEET does not warrant its accuracy. Interested parties must be sure to undertake their own independent enquiries and, where applicable, obtain appropriate professional advice relevant to their particular circumstances. All information is subject to change without notice. Lot information is subject to survey and Titles Office approval. For additional details, please refer to the Design Guidelines. Photographs are indicative only. Final produce may differ from that illustrated. Map indicative only.