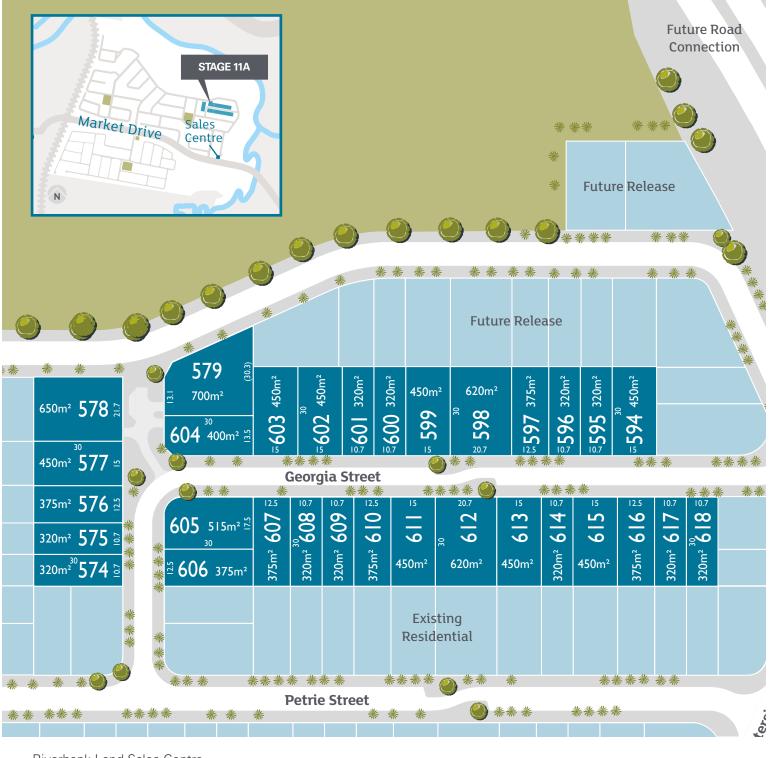

## RIVERBANK

### STAGE 11A GEORGIA RELEASE

# RIVERBANK

### STAGE 11A GEORGIA RELEASE

Riverbank Land Sales Centre 28 Harvey Court, Caboolture South

Call (07) 5428 1969 or 0439 393 369 or email riverbank@peet.com.au.

Disclaimer: the information shown on this plan has been prepared with care, however is subject to change and cannot form part of any other offer or contract, other than to identify the lot number and location of the block being purchased. Whilst every reasonable care has been taken in preparing this information, PEET does not warrant its accuracy. Interested parties must be sure to undertake their own independent enquiries and, where applicable, obtain appropriate professional advice relevant to their particular circumstances. All information is subject to change without notice. Lot information is subject to survey and Titles Office approval. For additional details, please refer to the Design Guidelines. Photographs are indicative only. Final produce may differ from that illustrated. Map indicative only.