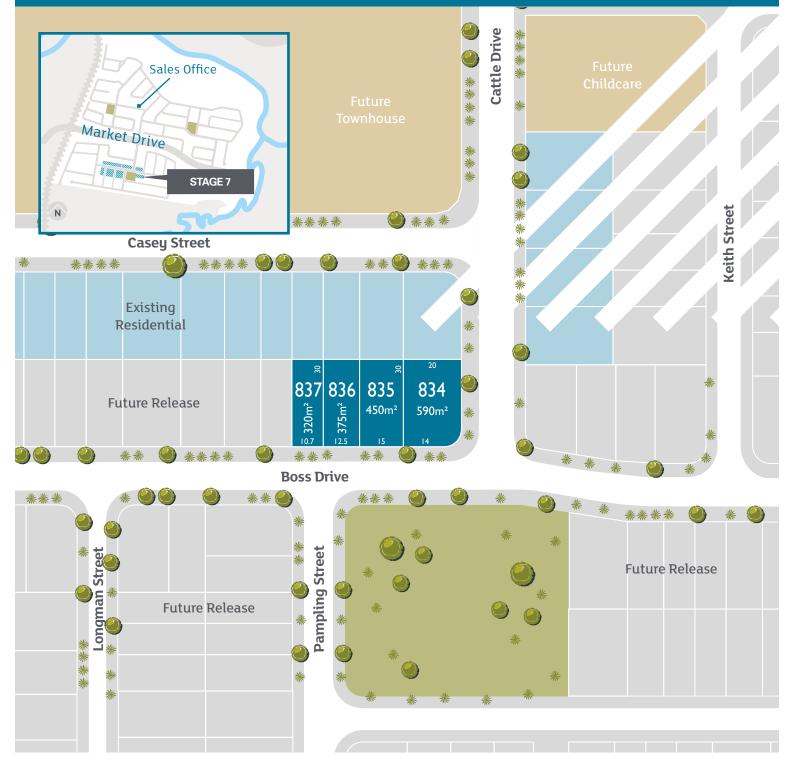

### **STAGE 7** SOUTH PARK – RELEASE 1

#### Enjoy a more relaxing view.

Riverbank makes for the perfect location to build your dream home. As the premier community in Caboolture South, there are an array of amenities on your doorstep including Morayfield Shopping Centre, schools, transport, community facilities, sports reserves, parks and much more. The South Park release offers the ultimate lifestyle for young families with the stunning community park at the centre of this release.

### **STAGE 7** SOUTH PARK – RELEASE 1

Riverbank Land Sales Centre 10 Dularcha Street, Caboolture South

Call (07) 5428 1969 or 0439 393 369 or email riverbank@peet.com.au.

Disclaimer: the information shown on this plan has been prepared with care, however is subject to change and cannot form part of any other offer or contract, other than to identify the lot number and location of the block being purchased. Whilst every reasonable care has been taken in preparing this information, PEET does not warrant its accuracy. Interested parties must be sure to undertake their own independent enquiries and, where applicable, obtain appropriate professional advice relevant to their particular circumstances. All information is subject to change without notice. Lot information is subject to survey and Titles Office approval. For additional details, please refer to the Design Guidelines. Photographs are indicative only. Final produce may differ from that illustrated. Map indicative only.