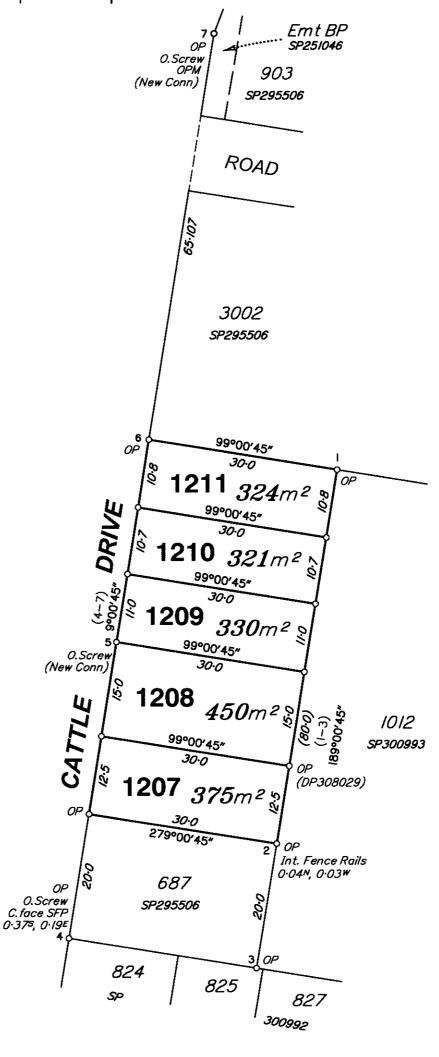

## Reinstatement Report

This is a staged development. Stage boundaries have been reinstated from existing monuments from underlying and adjoining survey plans. Subject dimensions agree with previous surveys within established survey accuracies.

The reinstatement of the subject boundaries directly follows the precedent established by SP295506.

Peg placed at all new corners, unless otherwise stated.

Format:

Wolter Consulting Group Pty Ltd (ACN 147 343 084) hereby certify that the land comprised in this plan was surveyed by the corporation, by Angela Margaret DÄHN—HARVEY, Surveying Graduate for whose work the corporation accepts responsibility, under the supervision of Andrew Robert THURSTON, Cadastral Surveyor and that the plan is accurate, that the said survey was performed in accordance with the Survey and Mapping Infrastructure Act 2003 and Surveyors Act 2003 and associated Regulations and Standards and that the said survey was completed on 15—03—2019.

Authorised Delegate

21-03-2019 Date Cancelling Lots 684 to 686 on SP295506

LOCAL MORETON BAY
GOVERNMENT: REGIONAL

CABOOLTURE LOCALITY: SOUTH

Meridian: MGA Zone 56 vide SP295506

Survey Records: SP308016

**STANDARD** 