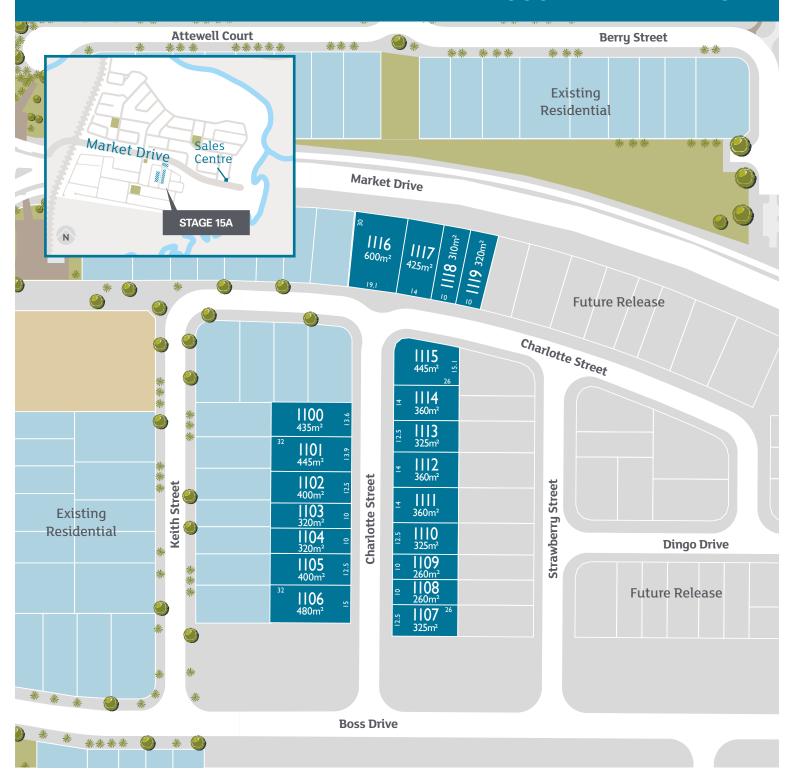

## RIVERBANK

### **STAGE 15A**

**SOUTHWARK RELEASE** 

# RIVERBANK

### **STAGE 15A**

**SOUTHWARK RELEASE** 

Riverbank Land Sales Centre 28 Harvey Court, Caboolture South

Call **(07) 5428 1969** or **0439 393 369** or email **riverbank@peet.com.au**.

Disclaimer: the information shown on this plan has been prepared with care, however is subject to change and cannot form part of any other offer or contract, other than to identify the lot number and location of the block being purchased. Whilst every reasonable care has been taken in preparing this information, PEET does not warrant its accuracy. Interested parties must be sure to undertake their own independent enquiries and, where applicable, obtain appropriate professional advice relevant to their particular circumstances. All information is subject to change without notice. Lot information is subject to survey and Titles Office approval. For additional details, please refer to the Design Guidelines. Photographs are indicative only. Final produce may differ from that illustrated. Map indicative only.