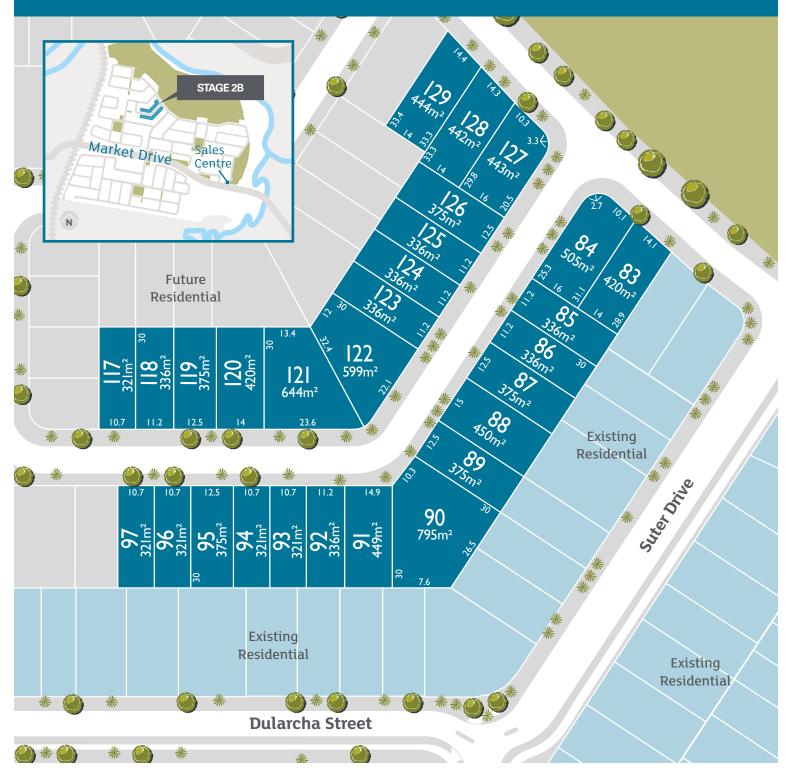

### **STAGE 2B**

**PARKVIEW RELEASE** 

Riverbank Land Sales Centre 28 Harvey Court, Caboolture South

Call **(07) 5428 1969** or **0448 444 705** or email **riverbank@peet.com.au**.

Disclaimer: the information shown on this plan has been prepared with care, however is subject to change and cannot form part of any other offer or contract, other than to identify the lot number and location of the block being purchased. Whilst every reasonable care has been taken in preparing this information, PEET does not warrant its accuracy. Interested parties must be sure to undertake their own independent enquiries and, where applicable, obtain appropriate professional advice relevant to their particular circumstances. All information is subject to change without notice. Lot information is subject to survey and Titles Office approval. For additional details, please refer to the Design Guidelines. Photographs are indicative only. Final produce may differ from that illustrated. Map indicative only.