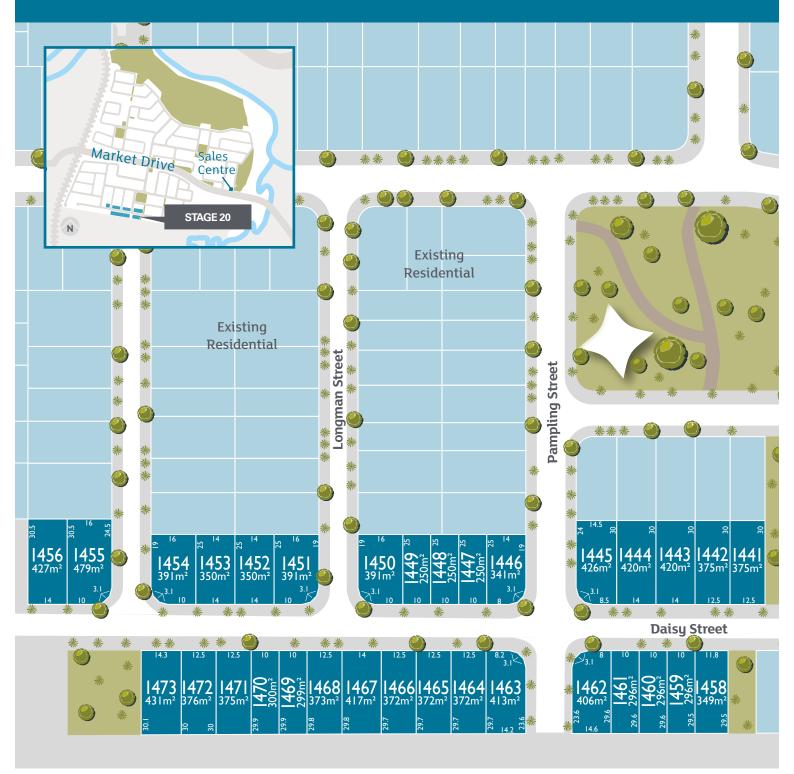

## RIVERBANK

# **STAGE 20**BUNYA PINE RELEASE

### **STAGE 20**

**BUNYA PINE RELEASE** 

Riverbank Land Sales Centre 28 Harvey Court, Caboolture South

Call **(07) 5428 1969** or **0448 444 705** or email **riverbank@peet.com.au**.

Disclaimer: the information shown on this plan has been prepared with care, however is subject to change and cannot form part of any other offer or contract, other than to identify the lot number and location of the block being purchased. Whilst every reasonable care has been taken in preparing this information, PEET does not warrant its accuracy. Interested parties must be sure to undertake their own independent enquiries and, where applicable, obtain appropriate professional advice relevant to their particular circumstances. All information is subject to change without notice. Lot information is subject to survey and Titles Office approval. For additional details, please refer to the Design Guidelines. Photographs are indicative only. Final produce may differ from that illustrated. Map indicative only.