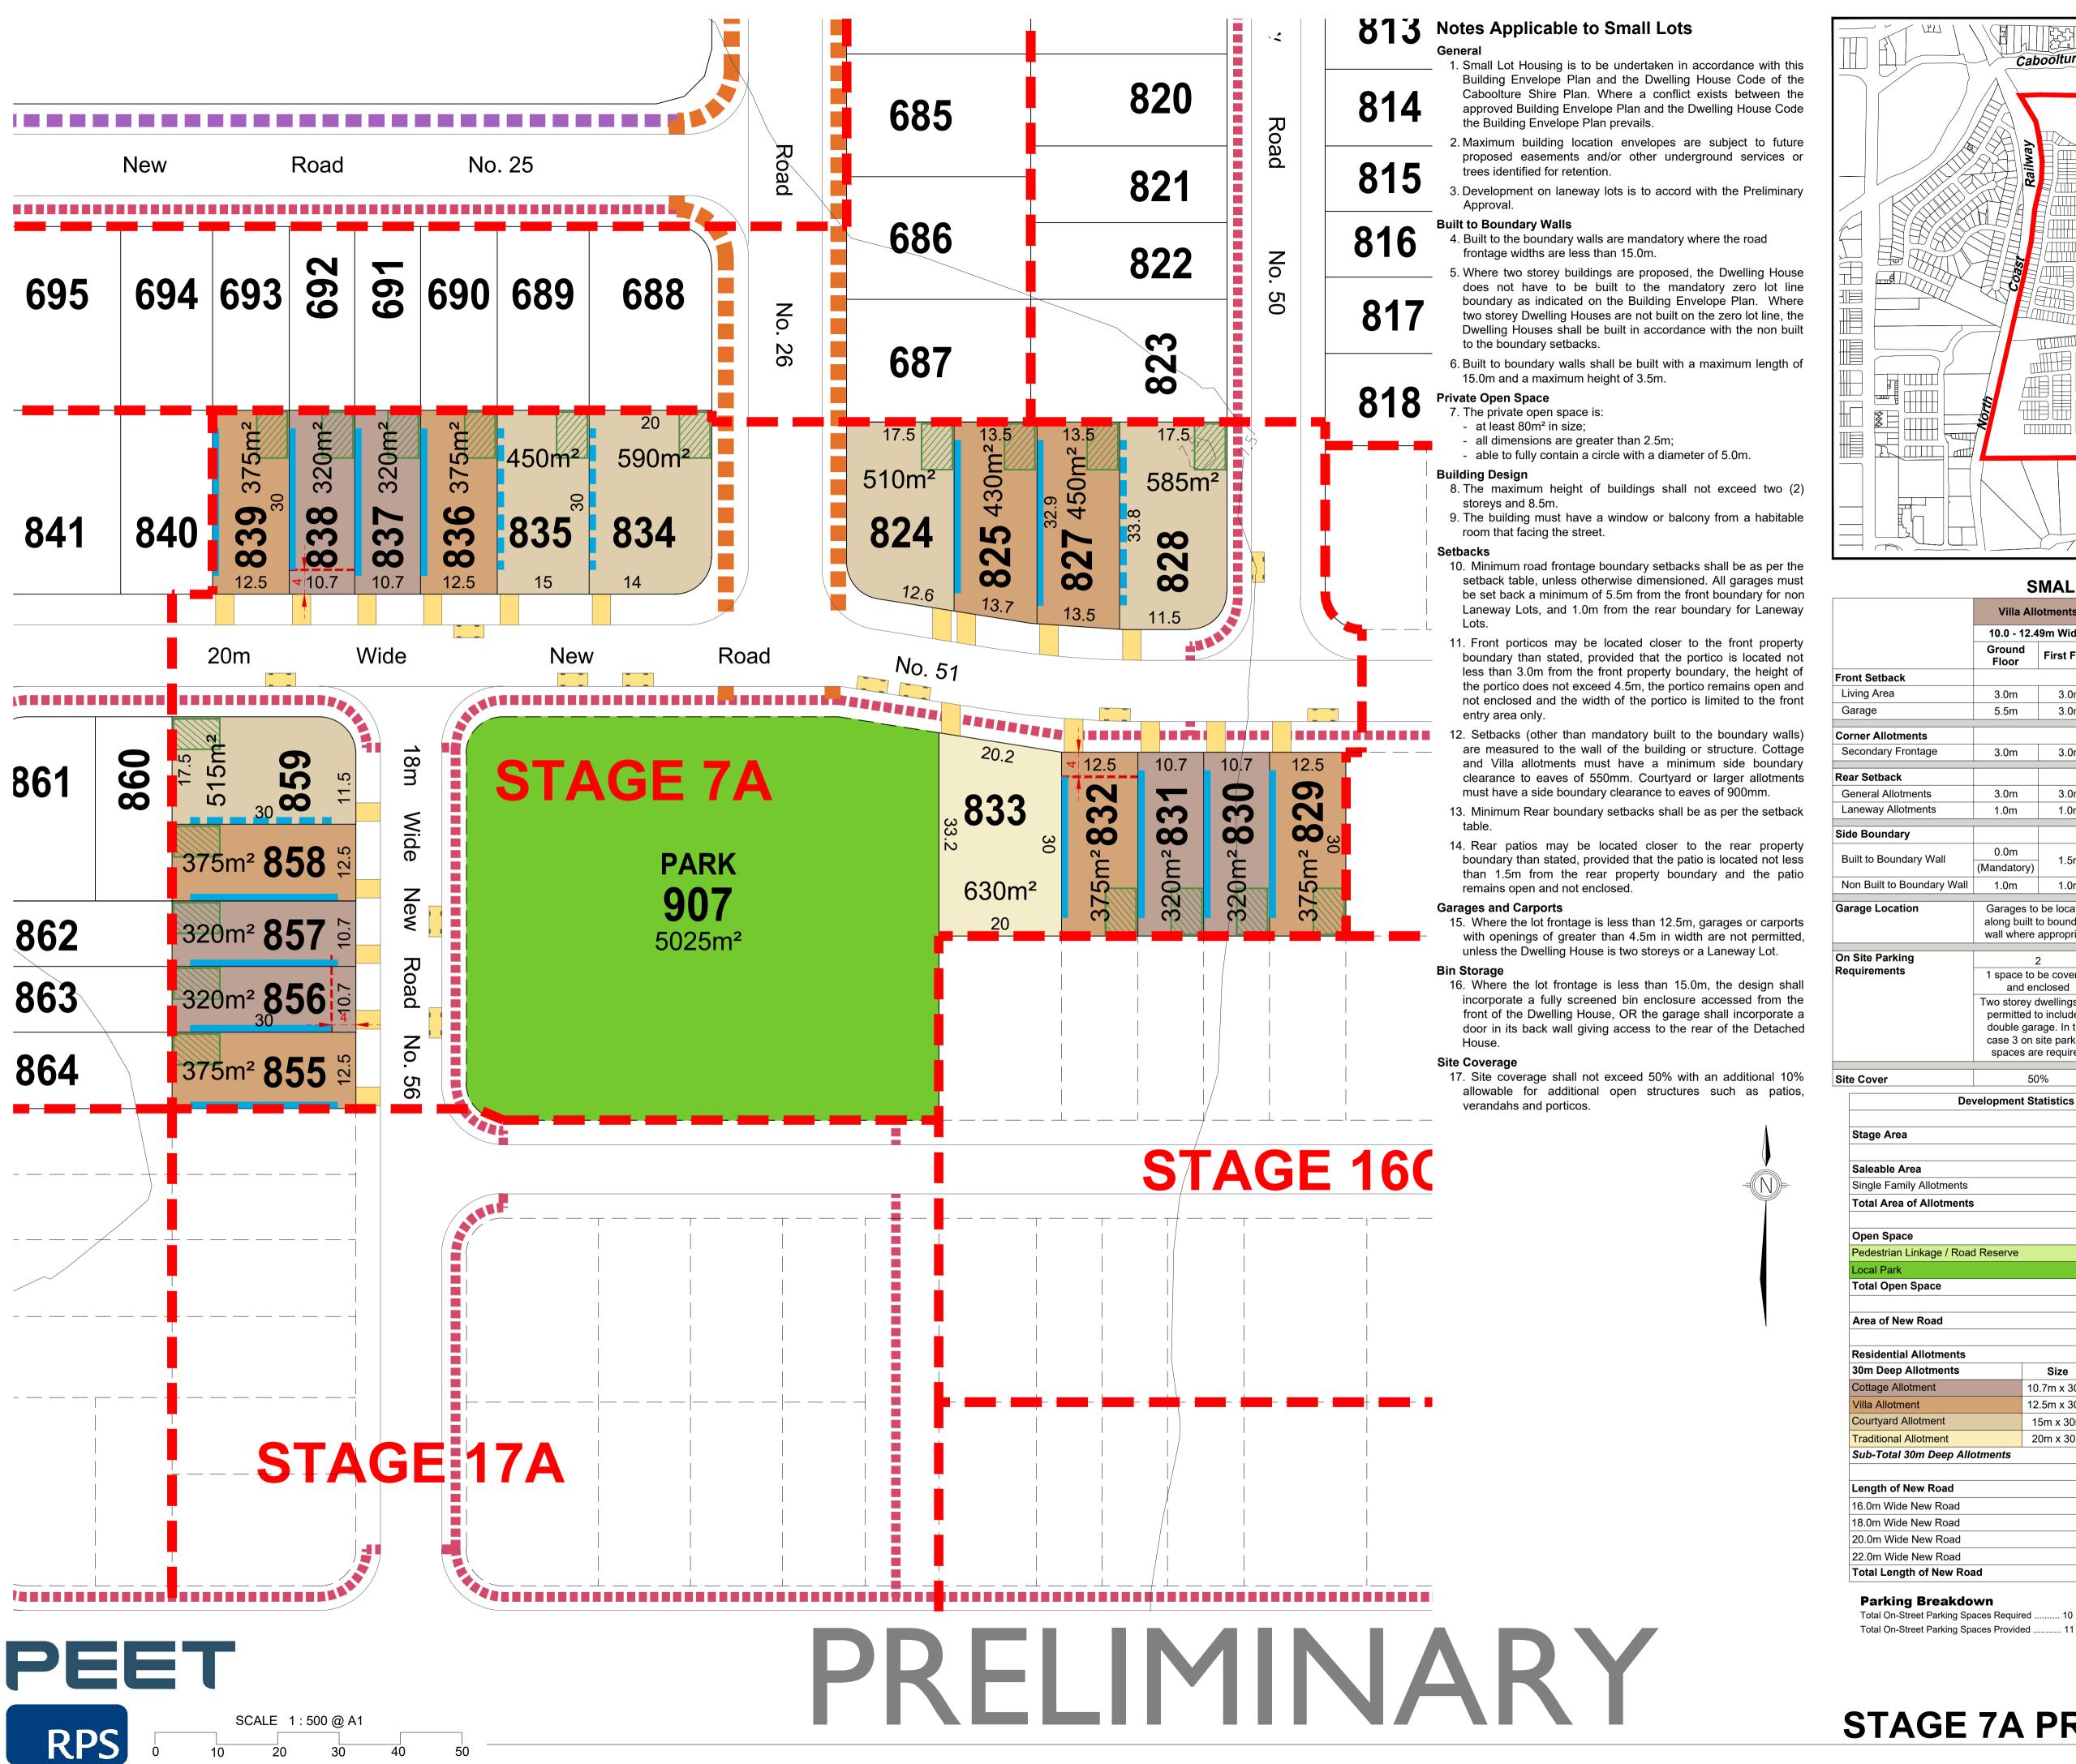

DATE: 1 September 2017 DWG NAME: 7025-MASTER

DWG # 7025 - 193C

## **SMALL ALLOTMENT SETBACKS**

|                                 | Villa Allotments<br>10.0 - 12.49m Width                                                                           |             | Premium Villa<br>Allotments<br>12.5 - 14.9m Width                    |             | Courtyard Allotments 15.0 - 19.9m Width                              |             | Traditional Allotments 20m + Width |             |
|---------------------------------|-------------------------------------------------------------------------------------------------------------------|-------------|----------------------------------------------------------------------|-------------|----------------------------------------------------------------------|-------------|------------------------------------|-------------|
|                                 |                                                                                                                   |             |                                                                      |             |                                                                      |             |                                    |             |
|                                 | Ground<br>Floor                                                                                                   | First Floor | Ground<br>Floor                                                      | First Floor | Ground<br>Floor                                                      | First Floor | Ground<br>Floor                    | First Floor |
| Front Setback                   |                                                                                                                   |             |                                                                      |             |                                                                      |             | •                                  |             |
| Living Area                     | 3.0m                                                                                                              | 3.0m        | 3.0m                                                                 | 3.0m        | 4.0m                                                                 | 4.0m        | 4.5m                               | 4.5m        |
| Garage                          | 5.5m                                                                                                              | 3.0m        | 5.5m                                                                 | 3.0m        | 5.5m                                                                 | 4.0m        | 5.5m                               | 4.5m        |
| Corner Allotments               |                                                                                                                   |             |                                                                      |             |                                                                      |             |                                    |             |
| Secondary Frontage              | 3.0m                                                                                                              | 3.0m        | 3.0m                                                                 | 3.0m        | 3.0m                                                                 | 3.0m        | 3.0m                               | 3.0m        |
| Rear Setback                    |                                                                                                                   |             |                                                                      |             |                                                                      |             |                                    |             |
| General Allotments              | 3.0m                                                                                                              | 3.0m        | 3.0m                                                                 | 3.0m        | 3.0m                                                                 | 3.0m        | QDC                                |             |
| Laneway Allotments              | 1.0m                                                                                                              | 1.0m        | 1.0m                                                                 | 1.0m        | 1.0m                                                                 | 1.0m        | n/a                                |             |
| Side Boundary                   |                                                                                                                   |             |                                                                      |             |                                                                      |             |                                    |             |
| Built to Boundary Wall          | 0.0m<br>(Mandatory)                                                                                               | 1.5m        | 0.0m<br>(Mandatory)                                                  | 1.5m        | 0.0m<br>(Nominal)                                                    | 1.5m        | n                                  | /a          |
| Non Built to Boundary Wall      | 1.0m                                                                                                              | 1.0m        | 1.0m                                                                 | 1.5m        | 1.5m                                                                 | 2.0m        | Q                                  | DC          |
| Garage Location                 | Garages to be located along built to boundary wall where appropriate                                              |             | Garages to be located along built to boundary wall where appropriate |             | Garages to be located along built to boundary wall where appropriate |             | QDC                                |             |
| On Site Parking<br>Requirements | 2 1 space to be covered and enclosed                                                                              |             | 3 2 spaces to be covered and enclosed                                |             | 3 2 spaces to be covered and enclosed                                |             | QDC                                |             |
|                                 | Two storey dwellings are permitted to include a double garage. In this case 3 on site parking spaces are required |             | Laneway Allotments only require 2 on site parking space              |             | Laneway Allotments only require 2 on site parking space              |             |                                    |             |
| Site Cover                      | 50%                                                                                                               |             | 50%                                                                  |             | 50%                                                                  |             | QDC                                |             |

| Cover                                                |                         |          |
|------------------------------------------------------|-------------------------|----------|
| Developm                                             | ent Statistics          |          |
|                                                      |                         | Stage 7A |
| Stage Area                                           |                         | 1.962 ha |
| Saleable Area                                        |                         |          |
| Single Family Allotments                             | 0.834 ha                |          |
| Total Area of Allotments                             | 0.834 ha                |          |
|                                                      |                         |          |
| <b>Open Space</b><br>Pedestrian Linkage / Road Reser | 10                      |          |
| Local Park                                           | 0.503 ha                |          |
| Total Open Space                                     | 0.503 ha                |          |
| Total Open Opace                                     |                         | 0.303 Ha |
| Area of New Road                                     | 0.625 ha                |          |
| Residential Allotments 30m Deep Allotments           | 0:                      | 1 -4-    |
| Cottage Allotment                                    | <b>Size</b> 10.7m x 30m | Lots     |
| Villa Allotment                                      | 10.7m x 30m             | 6        |
| Courtyard Allotment                                  |                         | 8        |
| Traditional Allotment                                | 15m x 30m<br>20m x 30m  | 5<br>1   |
| Sub-Total 30m Deep Allotments                        | 20                      |          |
| Sub-Total Solli Deep Allotillents                    | <u> </u>                | 20       |
| Length of New Road                                   |                         |          |
| 16.0m Wide New Road                                  | 43m                     |          |
| 18.0m Wide New Road                                  | 74m                     |          |
| 20.0m Wide New Road                                  | 194m                    |          |
| 22.0m Wide New Road                                  | 38m                     |          |
|                                                      |                         |          |

All dimensions and areas are approximate only, and are subject to survey and Council approval. Dimensions have been rounded to the nearest

Areas have been rounded down to the nearest 5m<sup>2</sup>. The boundaries shown on this plan should not be used for final detailed engineers design.

All building setbacks other than those noted on the face of the plan are to be in accordance with the Preliminary Approval Codes.

## Legend Subject Site Stage Boundary THG Q5 — THG Q20 Indicative Basin Location Mandatory Built to Boundary Wall

■ ■ Nominal Built to Boundary Wall Preferred Driveway Location Preferred Bin Collection Zone (for Lots 800 & 801) Private Open Space

Indicative On-Street Parking Existing Easement

Existing Risingmain = = 2.5m Shared Pedestrian/Cycle Path

2.0m Shared Pedestrian/Cycle Path 1.5m Pathway

 Energex Easment ---- Existing Overhead Electrical Line

RIVERBANK

STAGE 7A PROPOSED SUBDIVISION RIVERBANK, CABOOLTURE