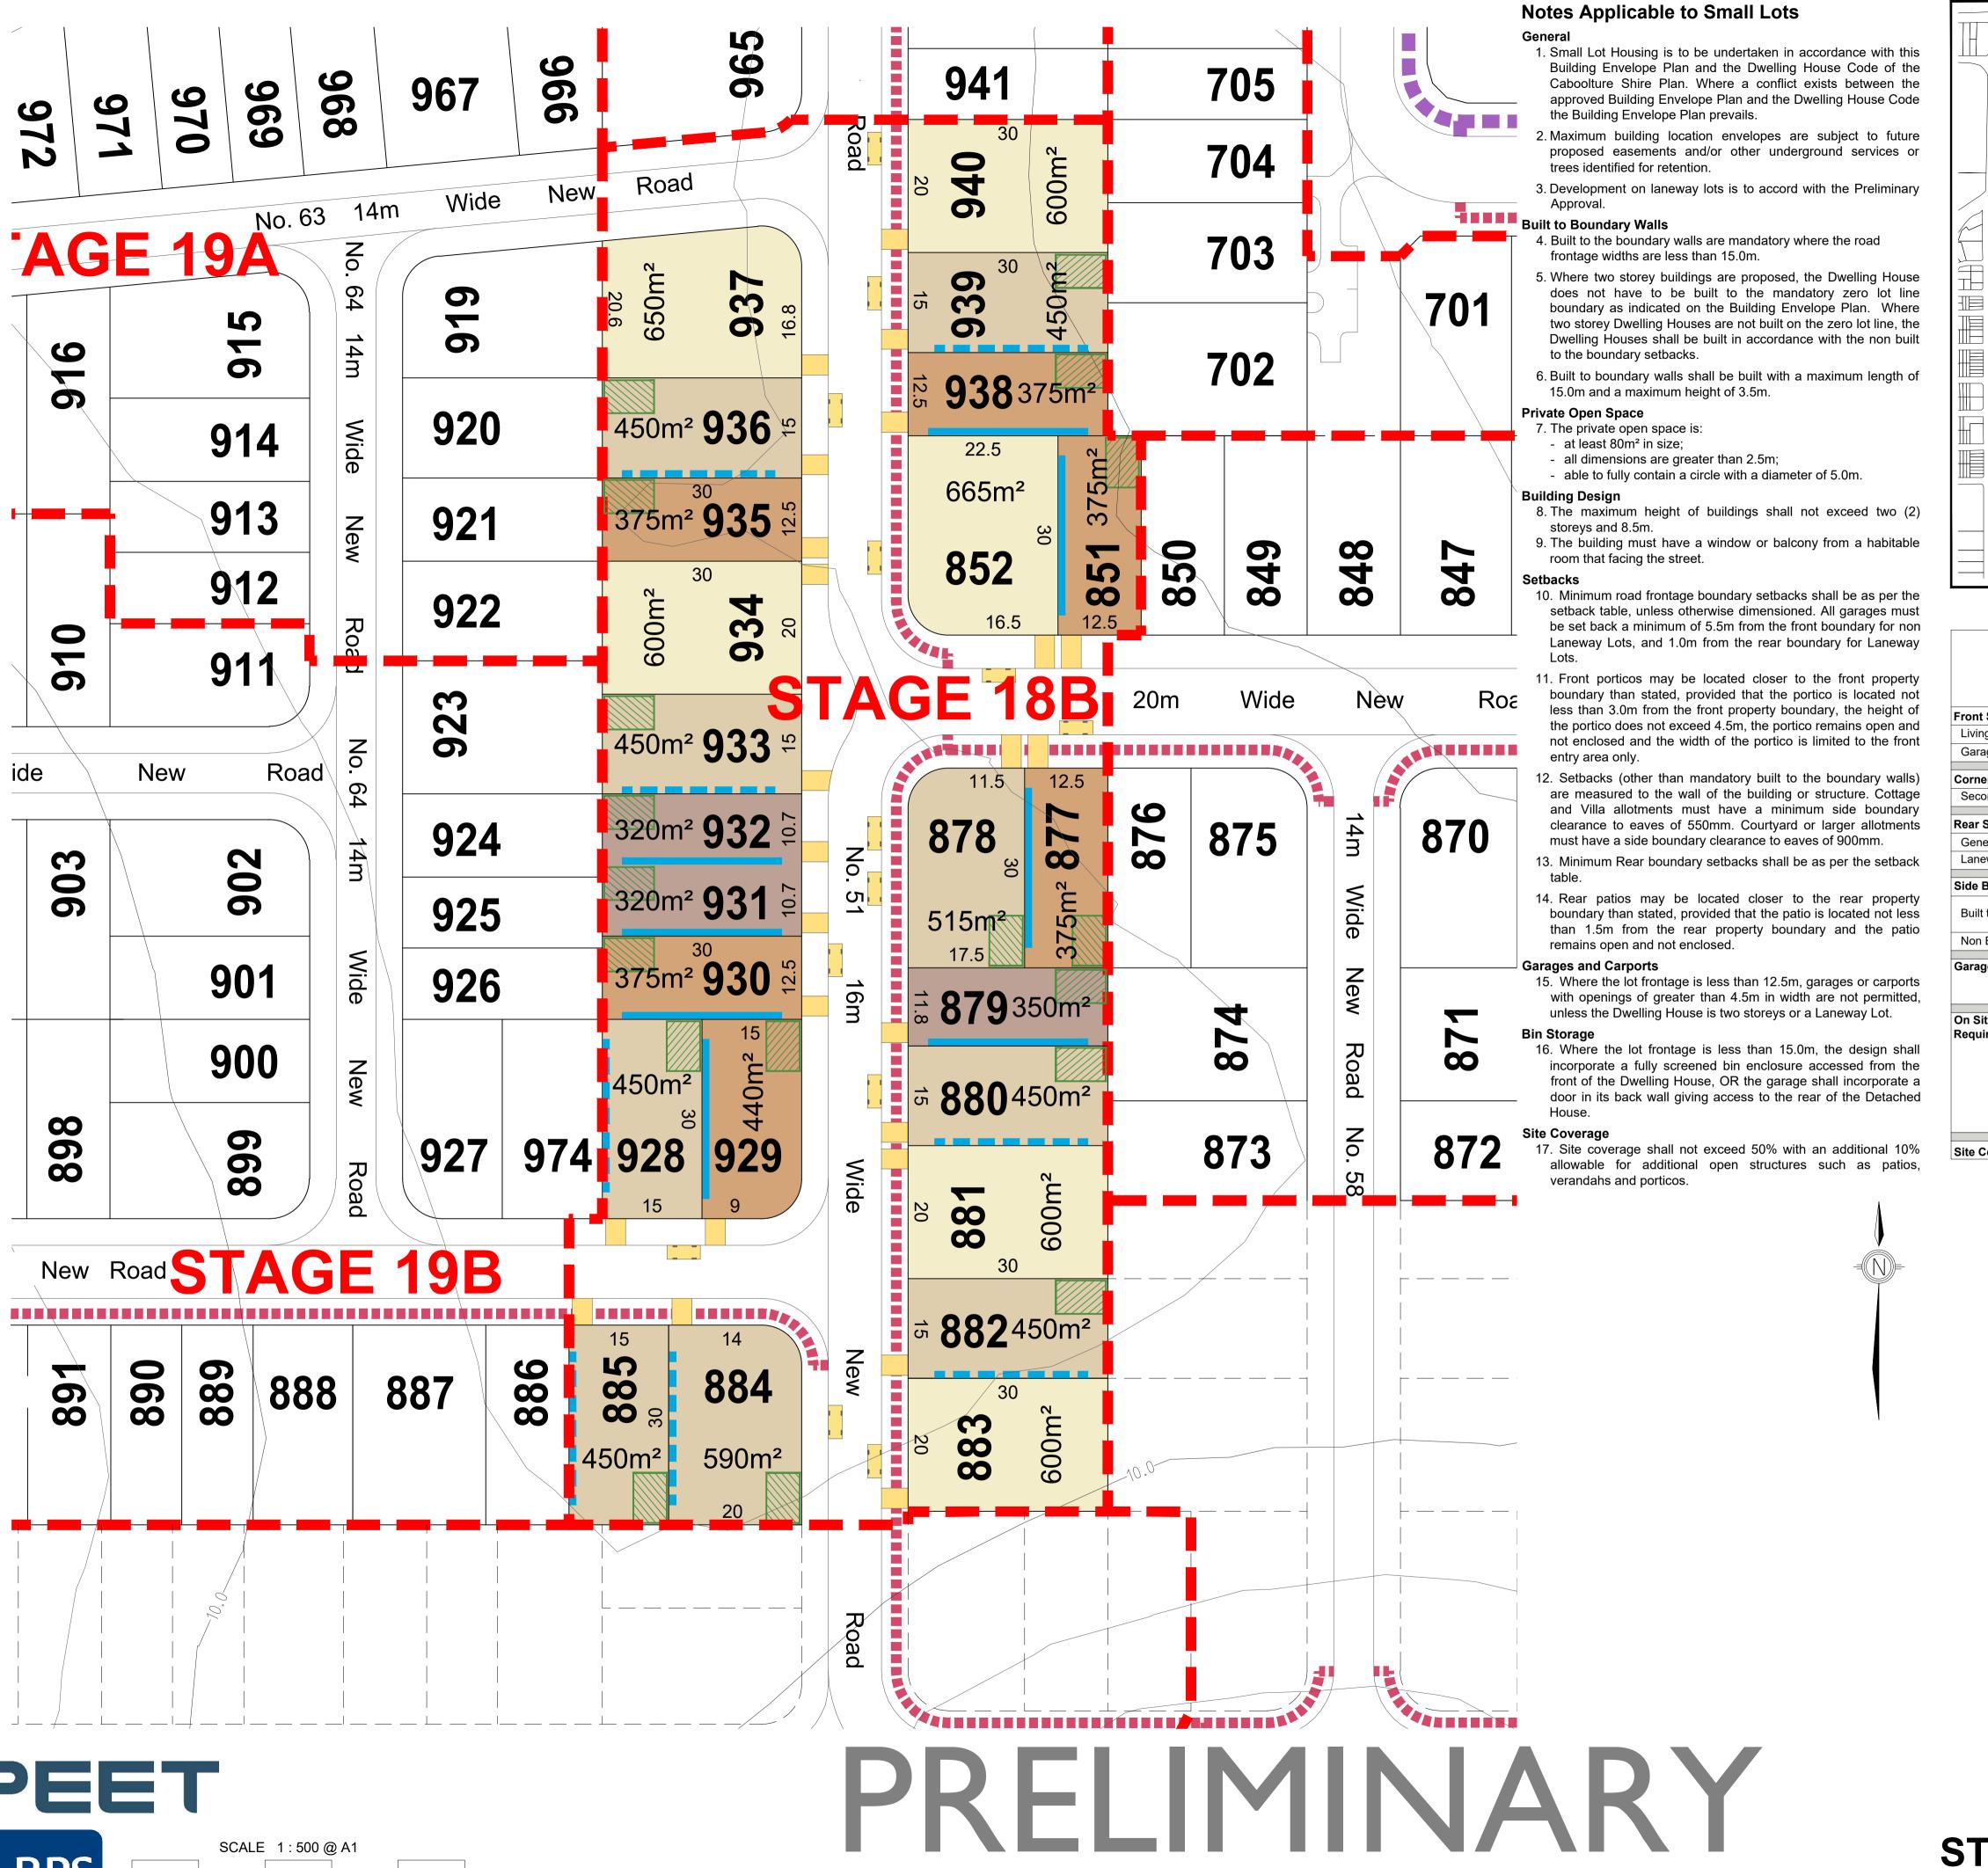

## SMALL ALLOTMENT SETBACKS

|                            | Villa Allotments<br>10.0 - 12.49m Width                                                                           |             | Premium Villa<br>Allotments<br>12.5 - 14.9m Width                    |             | Courtyard Allotments 15.0 - 19.9m Width                              |             | Traditional Allotments 20m + Width |             |
|----------------------------|-------------------------------------------------------------------------------------------------------------------|-------------|----------------------------------------------------------------------|-------------|----------------------------------------------------------------------|-------------|------------------------------------|-------------|
|                            |                                                                                                                   |             |                                                                      |             |                                                                      |             |                                    |             |
|                            | Ground<br>Floor                                                                                                   | First Floor | Ground<br>Floor                                                      | First Floor | Ground<br>Floor                                                      | First Floor | Ground<br>Floor                    | First Floor |
| Front Setback              |                                                                                                                   |             |                                                                      |             |                                                                      |             |                                    |             |
| Living Area                | 3.0m                                                                                                              | 3.0m        | 3.0m                                                                 | 3.0m        | 4.0m                                                                 | 4.0m        | 4.5m                               | 4.5m        |
| Garage                     | 5.5m                                                                                                              | 3.0m        | 5.5m                                                                 | 3.0m        | 5.5m                                                                 | 4.0m        | 5.5m                               | 4.5m        |
| Corner Allotments          |                                                                                                                   |             |                                                                      |             |                                                                      |             |                                    |             |
| Secondary Frontage         | 3.0m                                                                                                              | 3.0m        | 3.0m                                                                 | 3.0m        | 3.0m                                                                 | 3.0m        | 3.0m                               | 3.0m        |
| Rear Setback               |                                                                                                                   |             |                                                                      |             |                                                                      |             |                                    |             |
| General Allotments         | 3.0m                                                                                                              | 3.0m        | 3.0m                                                                 | 3.0m        | 3.0m                                                                 | 3.0m        | QDC                                |             |
| Laneway Allotments         | 1.0m                                                                                                              | 1.0m        | 1.0m                                                                 | 1.0m        | 1.0m                                                                 | 1.0m        | n/a                                |             |
| Side Boundary              |                                                                                                                   |             |                                                                      |             |                                                                      |             |                                    |             |
| Built to Boundary Wall     | 0.0m                                                                                                              | 1 Em        | 0.0m                                                                 | 1.5m        | 0.0m                                                                 | 1.5m        | n/a                                |             |
|                            | (Mandatory)                                                                                                       | 1.5m        | (Mandatory)                                                          |             | (Nominal)                                                            |             |                                    |             |
| Non Built to Boundary Wall | 1.0m                                                                                                              | 1.0m        | 1.0m                                                                 | 1.5m        | 1.5m                                                                 | 2.0m        | QDC                                |             |
| Garage Location            | Garages to be located along built to boundary wall where appropriate                                              |             | Garages to be located along built to boundary wall where appropriate |             | Garages to be located along built to boundary wall where appropriate |             | QDC                                |             |
| On Site Parking            | 2                                                                                                                 |             | 3                                                                    |             | 3                                                                    |             | QDC                                |             |
| Requirements               | 1 space to be covered and enclosed                                                                                |             | 2 spaces to be covered and enclosed                                  |             | 2 spaces to be covered and enclosed                                  |             |                                    |             |
|                            | Two storey dwellings are permitted to include a double garage. In this case 3 on site parking spaces are required |             | Laneway Allotments only require 2 on site parking space              |             | Laneway Allotments only require 2 on site parking space              |             |                                    |             |
| Site Cover                 | 50                                                                                                                | %           | 50%                                                                  |             | 50%                                                                  |             | QDC                                |             |

All building setbacks other than those noted on the face of the plan are to be in accordance with the Preliminary Approval Codes.