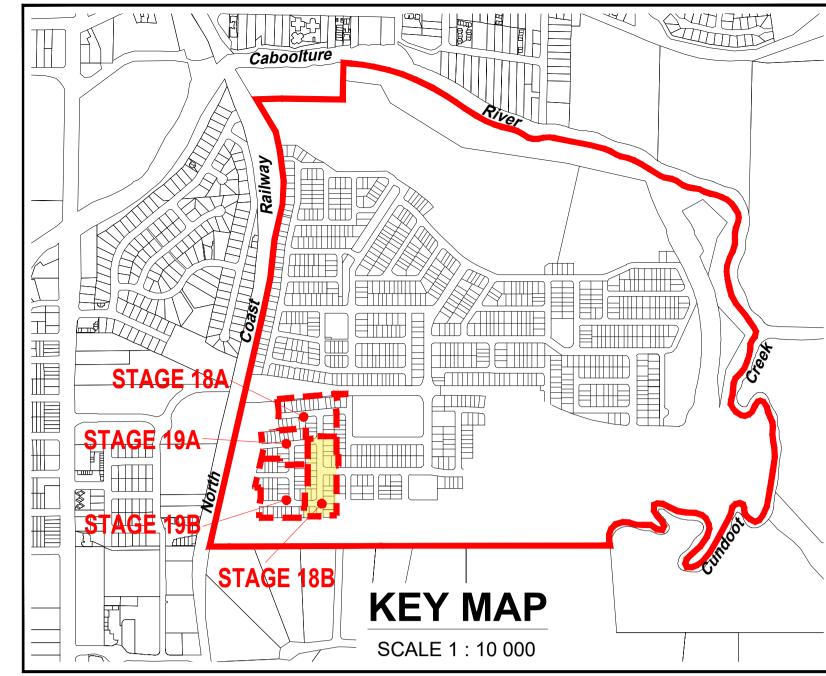

— Energex Easment— Existing Overhead Electrical Line

RIVERBANK

STAGE 18B PROPOSED SUBDIVISION RIVERBANK, CABOOLTURE

DATE: 11 October 2017