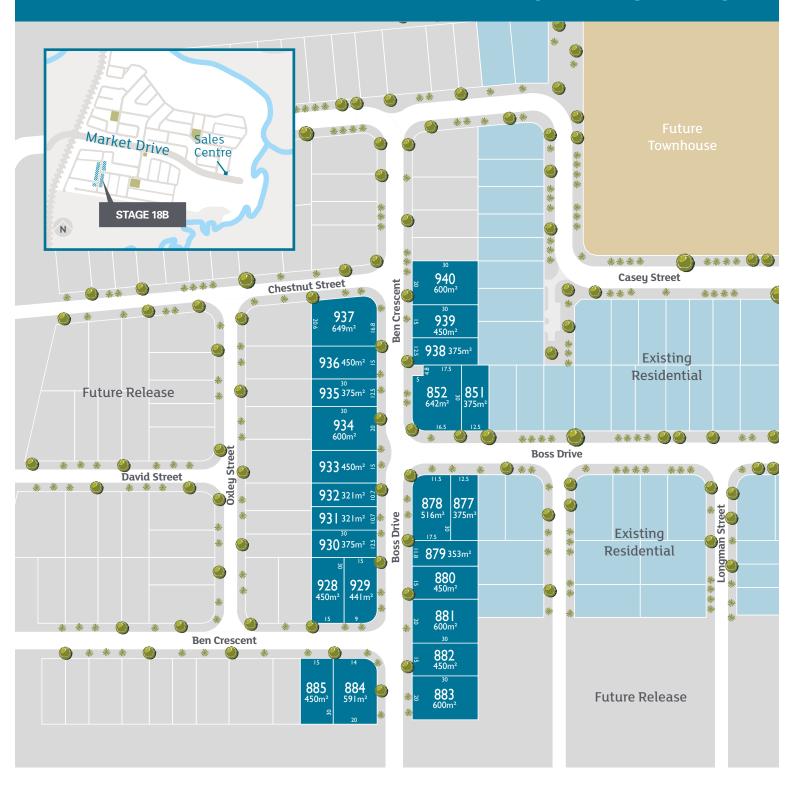

## RIVERBANK

# **STAGE 18B**SETTLER'S RELEASE

### **STAGE 18B**

SETTLER'S RELEASE

Riverbank Land Sales Centre 28 Harvey Court, Caboolture South

Call **(07) 5428 1969** or **0439 393 369** or email **riverbank@peet.com.au**.

Disclaimer: the information shown on this plan has been prepared with care, however is subject to change and cannot form part of any other offer or contract, other than to identify the lot number and location of the block being purchased. Whilst every reasonable care has been taken in preparing this information, PEET does not warrant its accuracy. Interested parties must be sure to undertake their own independent enquiries and, where applicable, obtain appropriate professional advice relevant to their particular circumstances. All information is subject to change without notice. Lot information is subject to survey and Titles Office approval. For additional details, please refer to the Design Guidelines. Photographs are indicative only. Final produce may differ from that illustrated. Map indicative only.