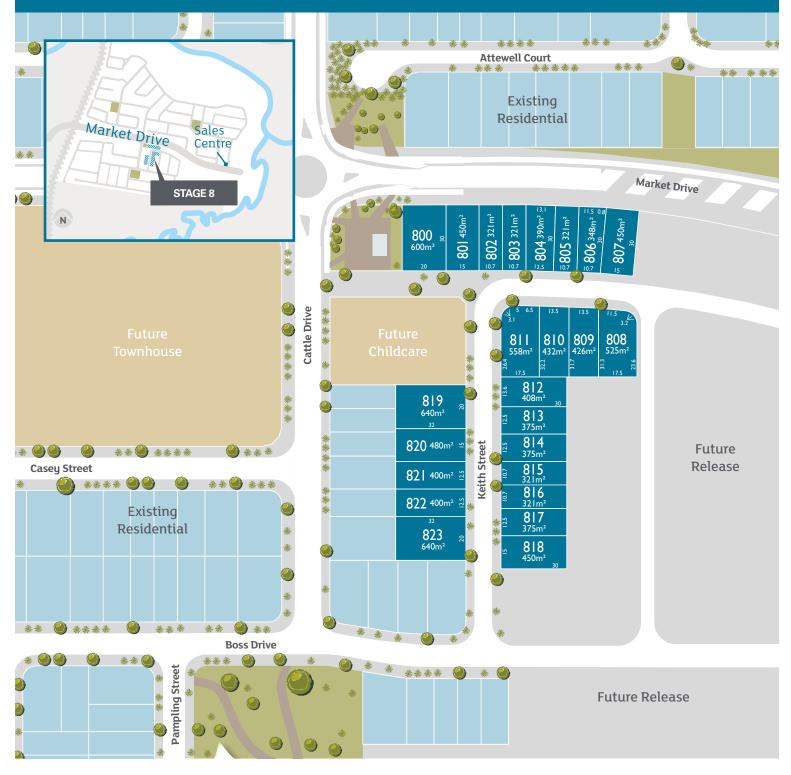

# RIVERBANK

## STAGE 8 PEBBLE PLACE

Riverbank Land Sales Centre 28 Harvey Court, Caboolture South

Call (07) 5428 1969 or 0439 393 369 or email riverbank@peet.com.au.

Disclaimer: the information shown on this plan has been prepared with care, however is subject to change and cannot form part of any other offer or contract, other than to identify the lot number and location of the block being purchased. Whilst every reasonable care has been taken in preparing this information, PEET does not warrant its accuracy. Interested parties must be sure to undertake their own independent enquiries and, where applicable, obtain appropriate professional advice relevant to their particular circumstances. All information is subject to change without notice. Lot information is subject to survey and Titles Office approval. For additional details, please refer to the Design Guidelines. Photographs are indicative only. Final produce may differ from that illustrated. Map indicative only.