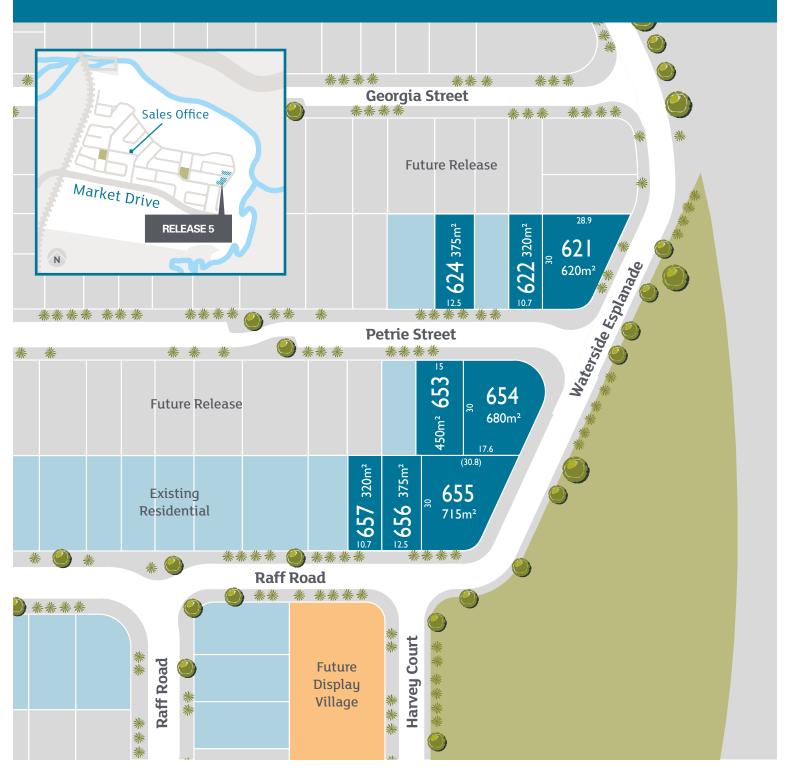

# RIVERBANK

## **STAGE 12**

**EAST VILLAGE RELEASE 5** 

## RIVERBANK

## **STAGE 12**

**EAST VILLAGE RELEASE 5** 

Riverbank Land Sales Centre 10 Dularcha Street, Caboolture South

Call **(07) 5428 1969** or **0439 393 369** or email **riverbank@peet.com.au**.

Disclaimer: the information shown on this plan has been prepared with care, however is subject to change and cannot form part of any other offer or contract, other than to identify the lot number and location of the block being purchased. Whilst every reasonable care has been taken in preparing this information, PEET does not warrant its accuracy. Interested parties must be sure to undertake their own independent enquiries and, where applicable, obtain appropriate professional advice relevant to their particular circumstances. All information is subject to change without notice. Lot information is subject to survey and Titles Office approval. For additional details, please refer to the Design Guidelines. Photographs are indicative only. Final produce may differ from that illustrated. Map indicative only.