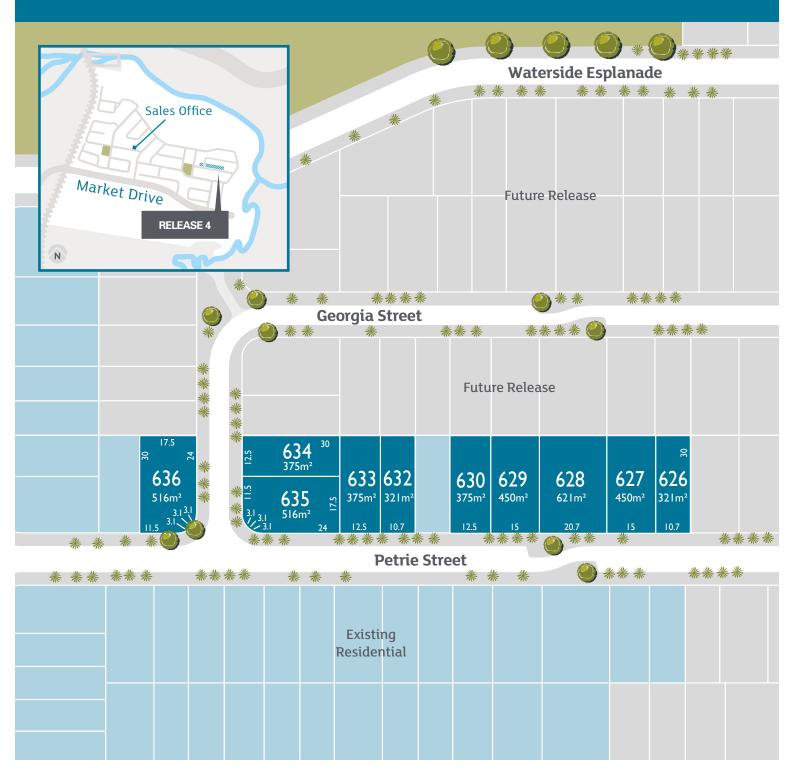

## RIVERBANK

### STAGE 12

**EAST VILLAGE RELEASE 4** 

Riverbank Land Sales Centre 10 Dularcha Street, Caboolture South

Call **(07) 5428 1969** or **0439 393 369** or email **riverbank@peet.com.au**.

Disclaimer: the information shown on this plan has been prepared with care, however is subject to change and cannot form part of any other offer or contract, other than to identify the lot number and location of the block being purchased. Whilst every reasonable care has been taken in preparing this information, PEET does not warrant its accuracy. Interested parties must be sure to undertake their own independent enquiries and, where applicable, obtain appropriate professional advice relevant to their particular circumstances. All information is subject to change without notice. Lot information is subject to survey and Titles Office approval. For additional details, please refer to the Design Guidelines. Photographs are indicative only. Final produce may differ from that illustrated. Map indicative only.