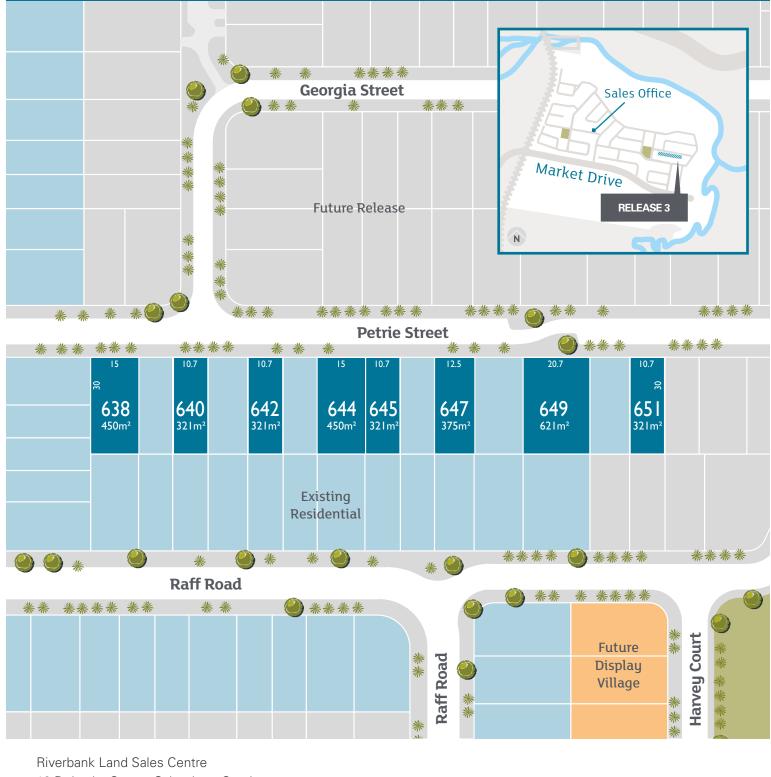

## **STAGE 12** EAST VILLAGE RELEASE 3

## **STAGE 12** EAST VILLAGE RELEASE 3

10 Dularcha Street, Caboolture South Call (07) 5428 1969 or 0439 393 369

or email riverbank@peet.com.au.

Disclaimer: the information shown on this plan has been prepared with care, however is subject to change and cannot form part of any other offer or contract, other than to identify the lot number and location of the block being purchased. Whilst every reasonable care has been taken in preparing this information, PEET does not warrant its accuracy. Interested parties must be sure to undertake their own independent enquiries and, where applicable, obtain appropriate professional advice relevant to their particular circumstances. All information is subject to change without notice. Lot information is subject to survey and Titles Office approval. For additional details, please refer to the Design Guidelines. Photographs are indicative only. Final produce may differ from that illustrated. Map indicative only.