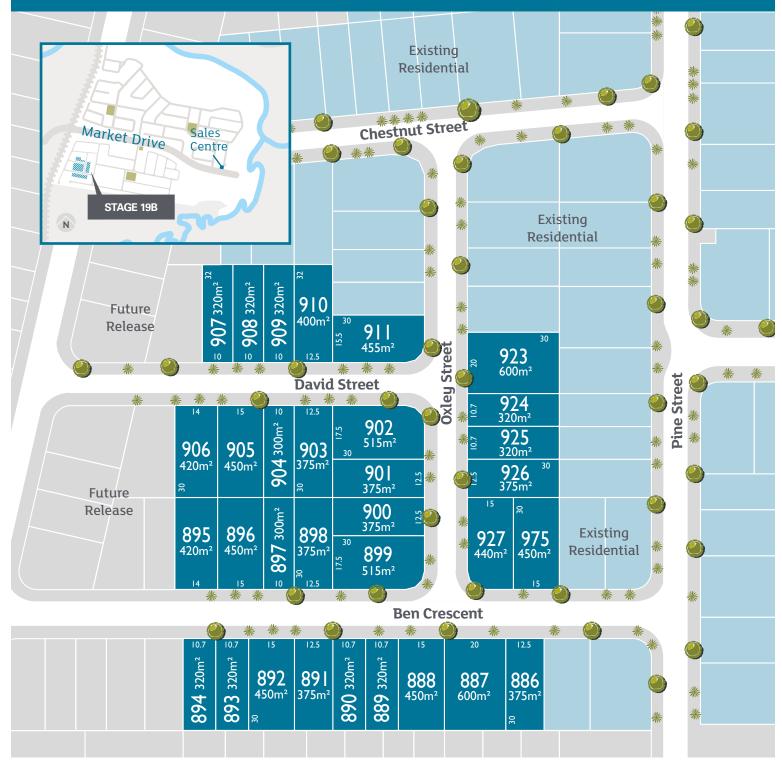

## **STAGE 19B** CEDAR POCKET RELEASE

#### Enjoy a relaxing and convenient lifestyle.

Riverbank makes for the perfect location to build your dream home. As the premier community in Caboolture South, there are an array of amenities on your doorstep including Morayfield Shopping Centre, schools, transport, community facilities, sports reserves, parks and much more. The Cedar Pocket release offers the ultimate lifestyle for young families, located within close proximity to a community park and easy access to the new bridge connecting to the Bruce Highway.

### **STAGE 19B** CEDAR POCKET RELEASE

Riverbank Land Sales Centre 28 Harvey Court, Caboolture South

Call (07) 5428 1969 or 0439 393 369 or email riverbank@peet.com.au.

Disclaimer: the information shown on this plan has been prepared with care, however is subject to change and cannot form part of any other offer or contract, other than to identify the lot number and location of the block being purchased. Whilst every reasonable care has been taken in preparing this information, PEET does not warrant its accuracy. Interested parties must be sure to undertake their own independent enquiries and, where applicable, obtain appropriate professional advice relevant to their particular circumstances. All information is subject to change without notice. Lot information is subject to survey and Titles Office approval. For additional details, please refer to the Design Guidelines. Photographs are indicative only. Final produce may differ from that illustrated. Map indicative only.