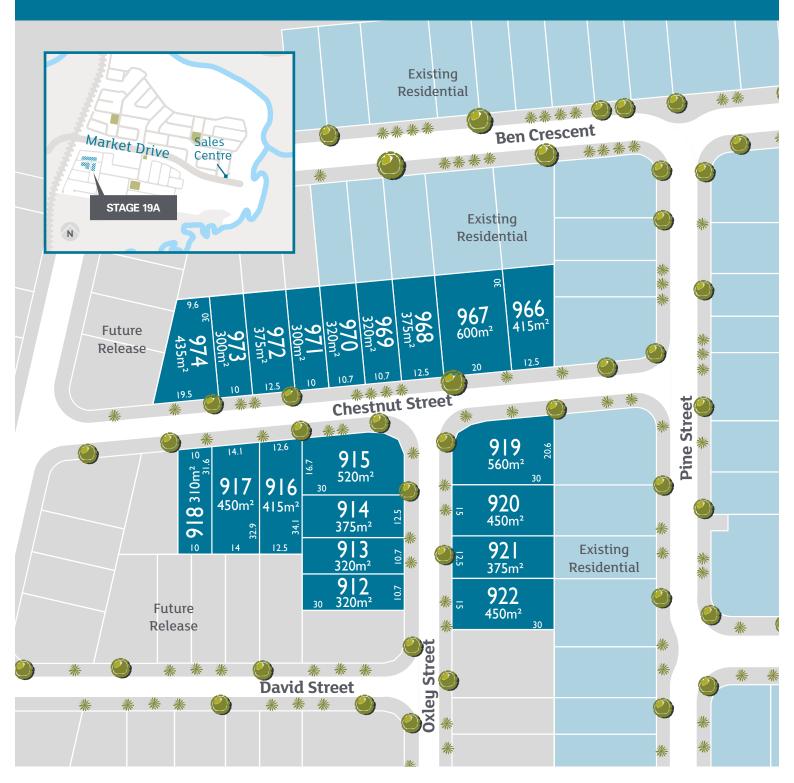

# RIVERBANK

## **STAGE 19A**

**CEDAR POCKET RELEASE** 

### **STAGE 19A**

**CEDAR POCKET RELEASE** 

Riverbank Land Sales Centre 28 Harvey Court, Caboolture South

Call **(07) 5428 1969** or **0439 393 369** or email **riverbank@peet.com.au**.

Disclaimer: the information shown on this plan has been prepared with care, however is subject to change and cannot form part of any other offer or contract, other than to identify the lot number and location of the block being purchased. Whilst every reasonable care has been taken in preparing this information, PEET does not warrant its accuracy. Interested parties must be sure to undertake their own independent enquiries and, where applicable, obtain appropriate professional advice relevant to their particular circumstances. All information is subject to change without notice. Lot information is subject to survey and Titles Office approval. For additional details, please refer to the Design Guidelines. Photographs are indicative only. Final produce may differ from that illustrated. Map indicative only.