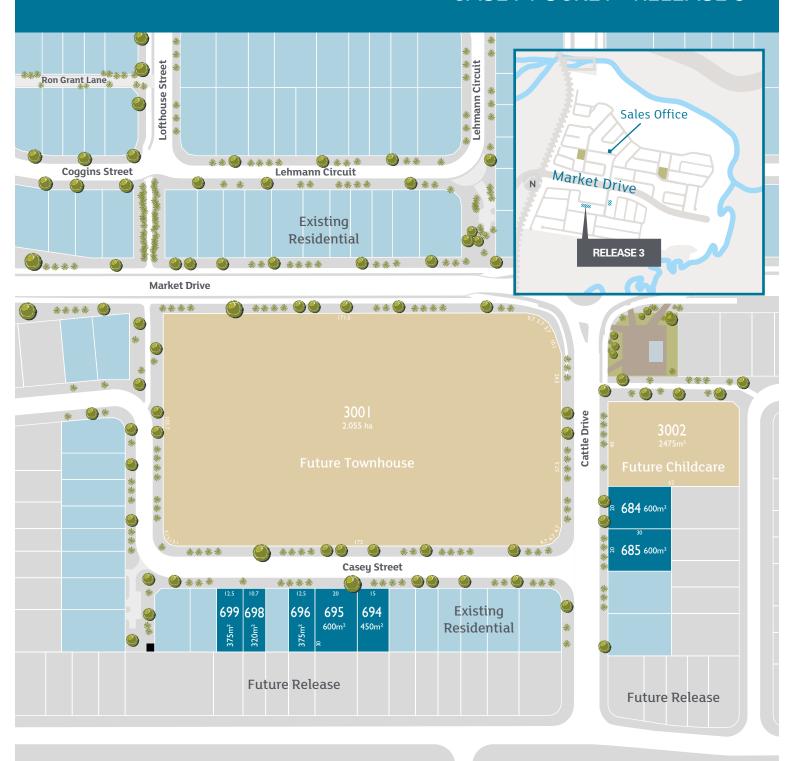

### **STAGE 6A** CASEY POCKET - RELEASE 3

### **STAGE 6A** CASEY POCKET - RELEASE 3

Riverbank Land Sales Centre 10 Dularcha Street, Caboolture South

Call (07) 5428 1969 or 0439 393 369 or email riverbank@peet.com.au.

Disclaimer: the information shown on this plan has been prepared with care, however is subject to change and cannot form part of any other offer or contract, other than to identify the lot number and location of the block being purchased. Whilst every reasonable care has been taken in preparing this information, PEET does not warrant its accuracy. Interested parties must be sure to undertake their own independent enquiries and, where applicable, obtain appropriate professional advice relevant to their particular circumstances. All information is subject to change without notice. Lot information is subject to survey and Titles Office approval. For additional details, please refer to the Design Guidelines. Photographs are indicative only. Final produce may differ from that illustrated. Map indicative only.