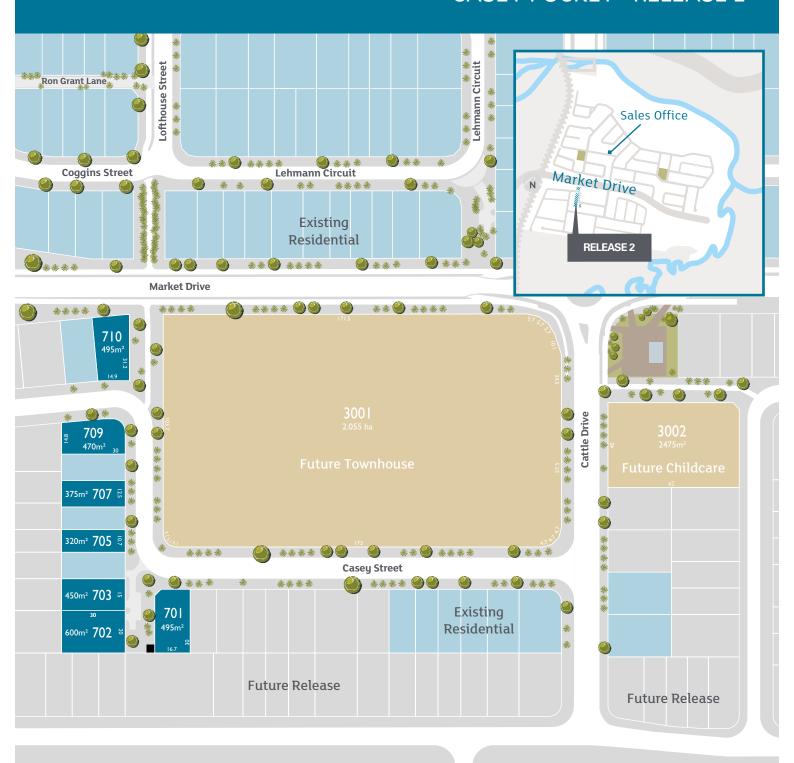

### **STAGE 6A** CASEY POCKET - RELEASE 2

Riverbank Land Sales Centre 10 Dularcha Street, Caboolture South

Call (07) 5428 1969 or 0439 393 369 or email riverbank@peet.com.au.

Disclaimer: the information shown on this plan has been prepared with care, however is subject to change and cannot form part of any other offer or contract, other than to identify the lot number and location of the block being purchased. Whilst every reasonable care has been taken in preparing this information, PEET does not warrant its accuracy. Interested parties must be sure to undertake their own independent enquiries and, where applicable, obtain appropriate professional advice relevant to their particular circumstances. All information is subject to change without notice. Lot information is subject to survey and Titles Office approval. For additional details, please refer to the Design Guidelines. Photographs are indicative only. Final produce may differ from that illustrated. Map indicative only.