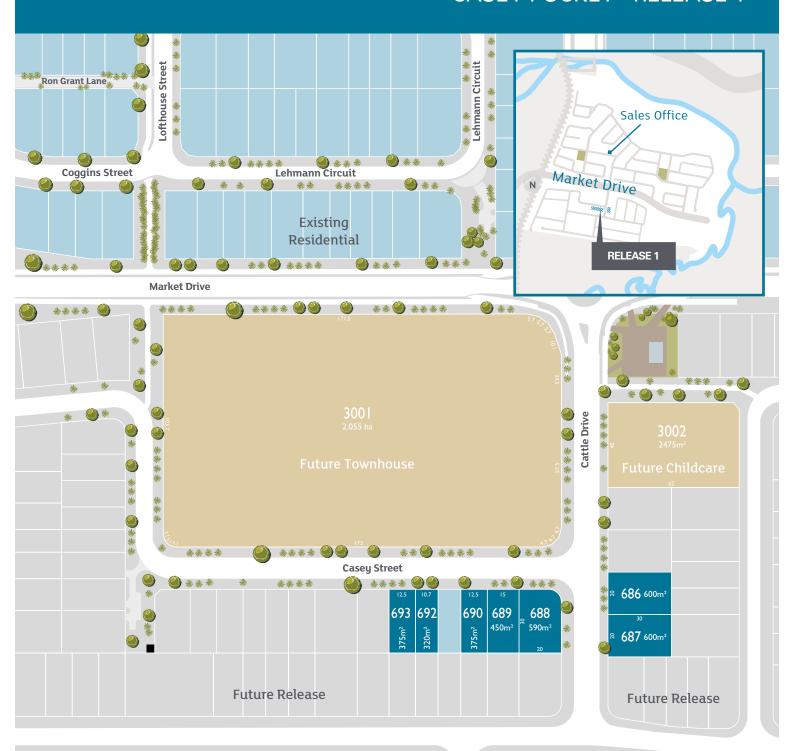

## **STAGE 6A**

**CASEY POCKET - RELEASE 1** 

## **STAGE 6A**

**CASEY POCKET - RELEASE 1** 

Riverbank Land Sales Centre

10 Dularcha Street, Caboolture South

Call **(07) 5428 1969** or **0439 393 369** or email **riverbank@peet.com.au**.

Disclaimer: the information shown on this plan has been prepared with care, however is subject to change and cannot form part of any other offer or contract, other than to identify the lot number and location of the block being purchased. Whilst every reasonable care has been taken in preparing this information, PEET does not warrant its accuracy. Interested parties must be sure to undertake their own independent enquiries and, where applicable, obtain appropriate professional advice relevant to their particular circumstances. All information is subject to change without notice. Lot information is subject to survey and Titles Office approval. For additional details, please refer to the Design Guidelines. Photographs are indicative only. Final produce may differ from that illustrated. Map indicative only.