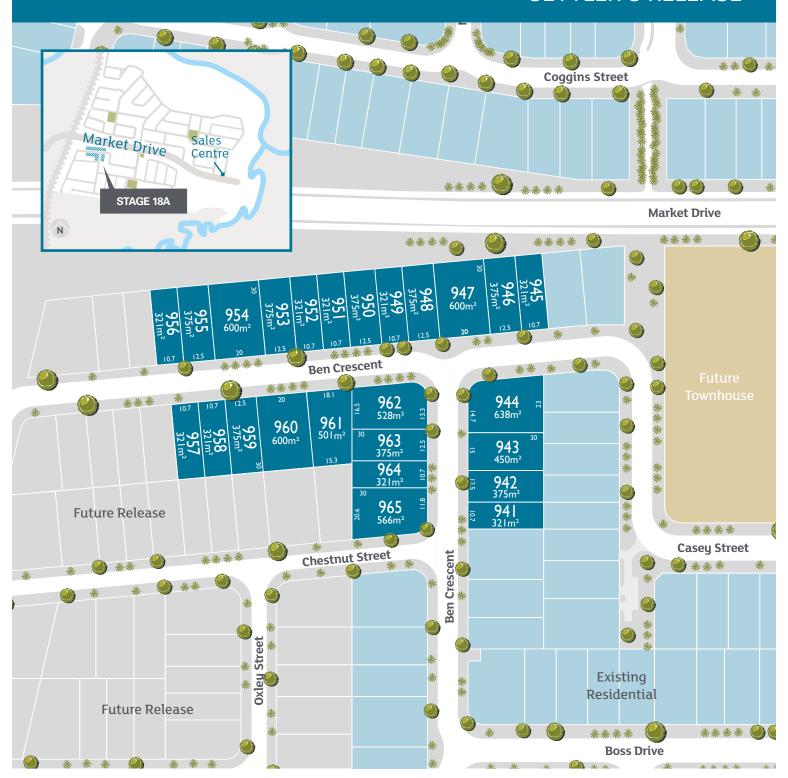

# **STAGE 18A**SETTLER'S RELEASE

### **STAGE 18A**

SETTLER'S RELEASE

Riverbank Land Sales Centre 28 Harvey Court, Caboolture South

Call **(07) 5428 1969** or **0439 393 369** or email **riverbank@peet.com.au**.

Disclaimer: the information shown on this plan has been prepared with care, however is subject to change and cannot form part of any other offer or contract, other than to identify the lot number and location of the block being purchased. Whilst every reasonable care has been taken in preparing this information, PEET does not warrant its accuracy. Interested parties must be sure to undertake their own independent enquiries and, where applicable, obtain appropriate professional advice relevant to their particular circumstances. All information is subject to change without notice. Lot information is subject to survey and Titles Office approval. For additional details, please refer to the Design Guidelines. Photographs are indicative only. Final produce may differ from that illustrated. Map indicative only.