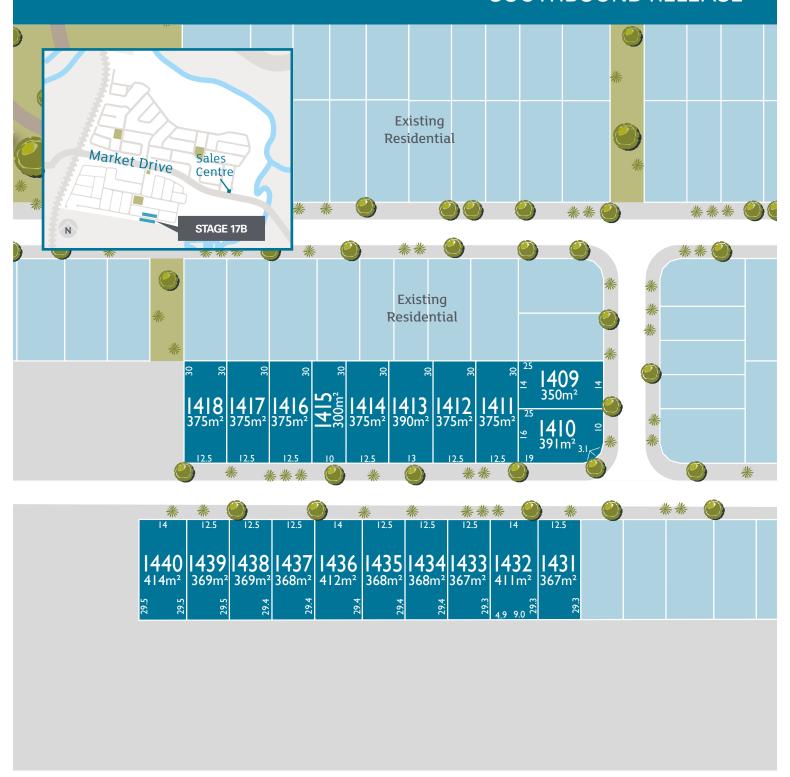

### **STAGE 17B**

**SOUTHBOUND RELEASE** 

Located in the southern region of the community, the Southbound release takes full advantage of all that Riverbank has to offer. Beautifully positioned right next to a local park, the Southbound release will ensure that being healthy and happy is made easy.

### **STAGE 17B**

**SOUTHBOUND RELEASE** 

Riverbank Land Sales Centre 28 Harvey Court, Caboolture South

Call **(07) 5428 1969** or **0439 393 369** or email **riverbank@peet.com.au**.

Disclaimer: the information shown on this plan has been prepared with care, however is subject to change and cannot form part of any other offer or contract, other than to identify the lot number and location of the block being purchased. Whilst every reasonable care has been taken in preparing this information, PEET does not warrant its accuracy. Interested parties must be sure to undertake their own independent enquiries and, where applicable, obtain appropriate professional advice relevant to their particular circumstances. All information is subject to change without notice. Lot information is subject to survey and Titles Office approval. For additional details, please refer to the Design Guidelines. Photographs are indicative only. Final produce may differ from that illustrated. Map indicative only.