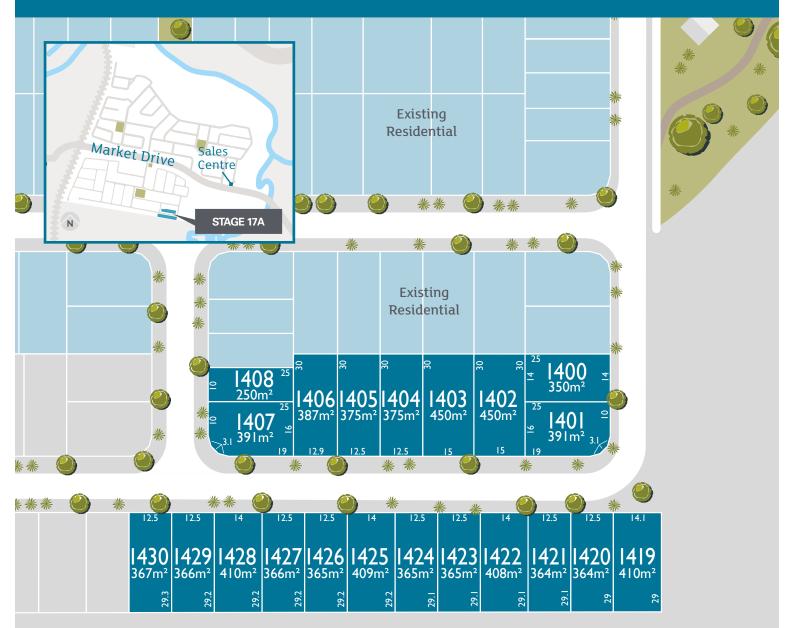

# RIVERBANK

### STAGE 17A SOUTHBOUND RELEASE

Riverbank Land Sales Centre 28 Harvey Court, Caboolture South

Call (07) 5428 1969 or 0439 393 369 or email riverbank@peet.com.au.

Disclaimer: the information shown on this plan has been prepared with care, however is subject to change and cannot form part of any other offer or contract, other than to identify the lot number and location of the block being purchased. Whilst every reasonable care has been taken in preparing this information, PEET does not warrant its accuracy. Interested parties must be sure to undertake their own independent enquiries and, where applicable, obtain appropriate professional advice relevant to their particular circumstances. All information is subject to change without notice. Lot information is subject to survey and Titles Office approval. For additional details, please refer to the Design Guidelines. Photographs are indicative only. Final produce may differ from that illustrated. Map indicative only.