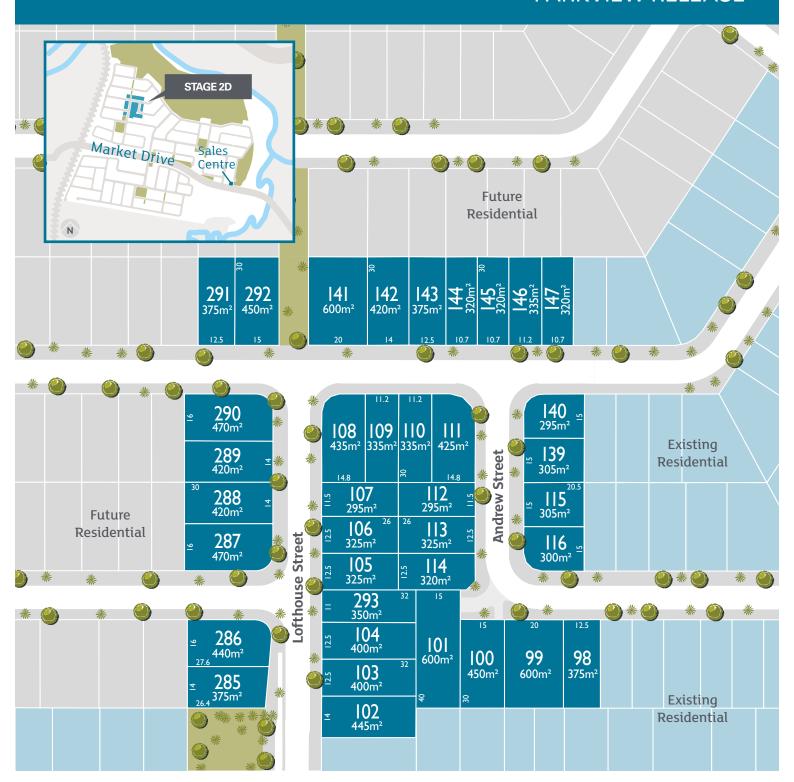

# STAGE 2D PARKVIEW RELEASE

### **STAGE 2D**

**PARKVIEW RELEASE** 

Riverbank Land Sales Centre 28 Harvey Court, Caboolture South

Call **(07) 5428 1969** or **0403 136 677** or email **riverbank@peet.com.au**.

Disclaimer: the information shown on this plan has been prepared with care, however is subject to change and cannot form part of any other offer or contract, other than to identify the lot number and location of the block being purchased. Whilst every reasonable care has been taken in preparing this information, PEET does not warrant its accuracy. Interested parties must be sure to undertake their own independent enquiries and, where applicable, obtain appropriate professional advice relevant to their particular circumstances. All information is subject to change without notice. Lot information is subject to survey and Titles Office approval. For additional details, please refer to the Design Guidelines. Photographs are indicative only. Final produce may differ from that illustrated. Map indicative only.