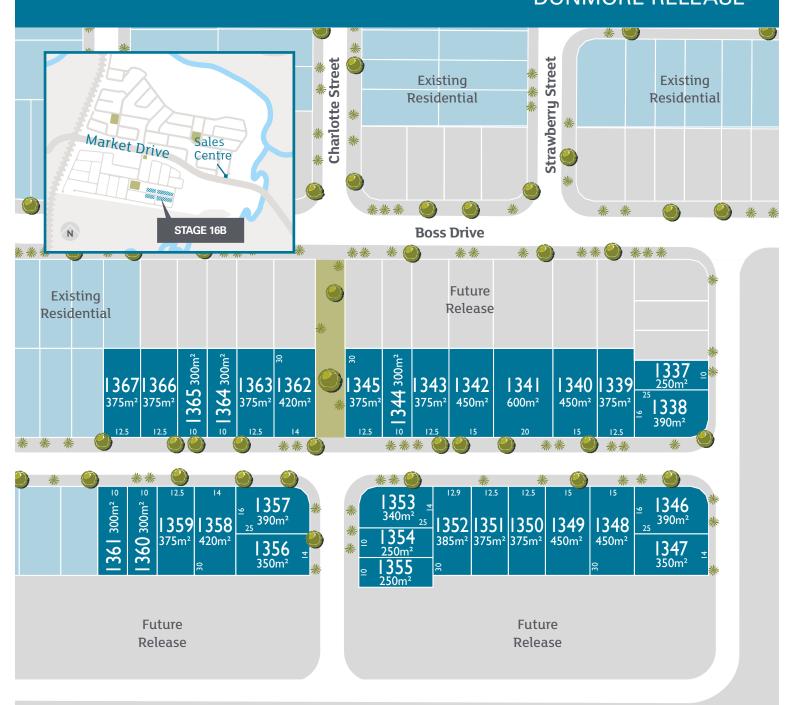

### STAGE 16B DUNMORE RELEASE

### **STAGE 16B** DUNMORE RELEASE

Riverbank Land Sales Centre 28 Harvey Court, Caboolture South

Call (07) 5428 1969 or 0439 393 369 or email riverbank@peet.com.au.

Disclaimer: the information shown on this plan has been prepared with care, however is subject to change and cannot form part of any other offer or contract, other than to identify the lot number and location of the block being purchased. Whilst every reasonable care has been taken in preparing this information, PEET does not warrant its accuracy. Interested parties must be sure to undertake their own independent enquiries and, where applicable, obtain appropriate professional advice relevant to their particular circumstances. All information is subject to change without notice. Lot information is subject to survey and Titles Office approval. For additional details, please refer to the Design Guidelines. Photographs are indicative only. Final produce may differ from that illustrated. Map indicative only.