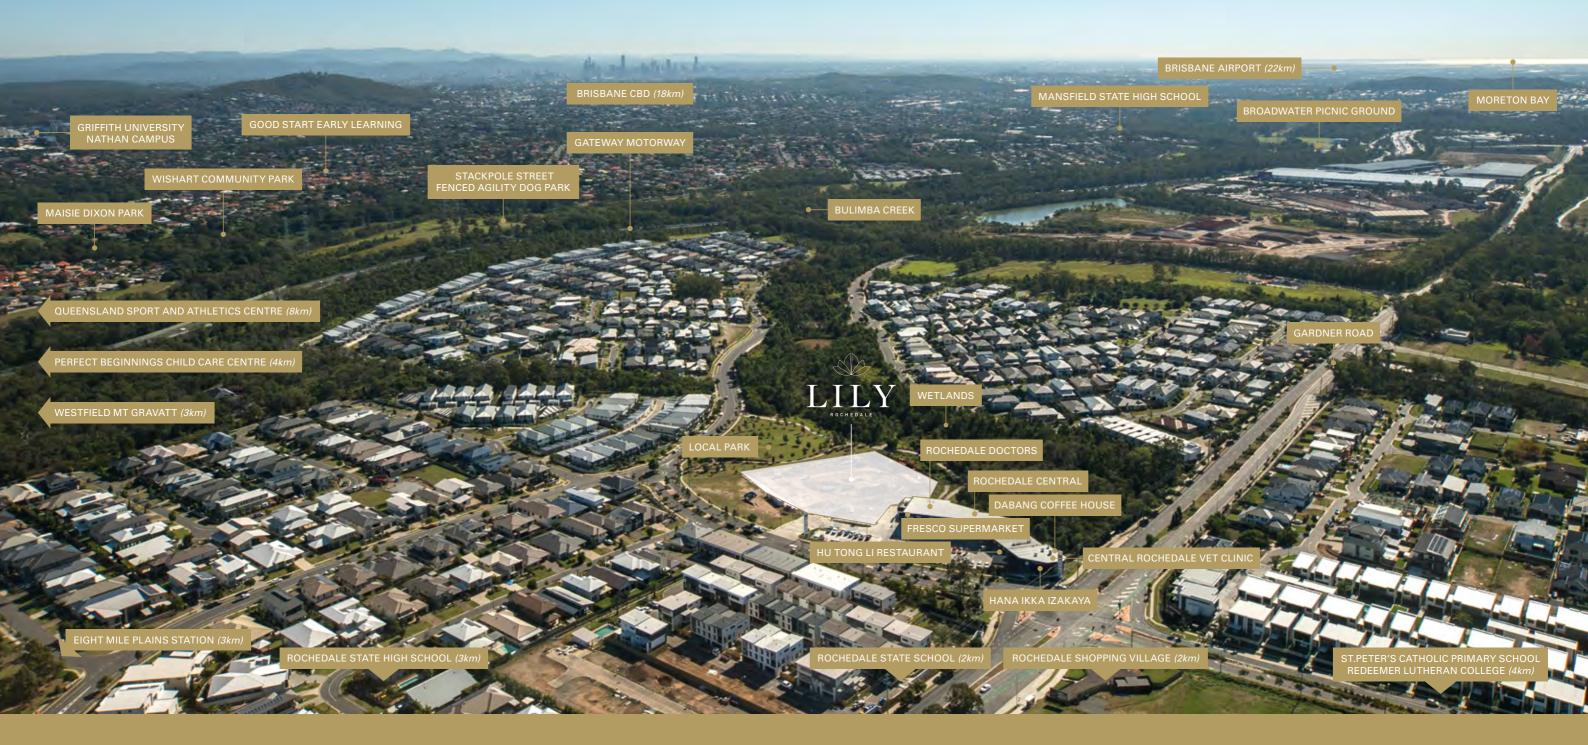

Peet. Where you belong.

ONE PERFECT LOCATION THAT HAS IT ALL

Lily Rochedale is at the heart of an exclusive, sought-after destination. Its envied location in the high growth southern corridor of Brisbane places you in the best-connected position to live a thriving family lifestyle with ease. Being within the Mansfield State High School catchment, with other well established schools nearby, will ensure children progress together in a friendly community, and tertiary education is very accessible.

Nearby shopping choices are vast, with big-name supermarkets and specialty stores supporting busy families, and healthcare services providing peace of mind. Lily adjoins tranquil parkland for connecting with nature, and an adjacent retail centre puts everyday convenience on your doorstep. Life in this desirable suburb means you're within easy reach of bus and train links to the CBD, and seamless freeway connections to the Sunshine Coast and Gold Coast.

# Live harmoniously at Lily Rochedale with all the important amenities right here

Excellent education connects children with their neighbourhood peers as they're welcomed at Rochedale State Primary and High schools, plus Redeemer Lutheran College. Also in the catchment, you'll find one of Brisbane's best schools, Mansfield State High School just seven minutes away. Griffith University Nathan and Mount Gravatt campuses are also a short drive away. Outstanding shopping is found at nearby Westfield Mt Gravatt Shopping Centre with major supermarkets and 440+ speciality stores, and both Westfield Carindale and Eight Mile Plains Shopping Centre are also close to home. Rochedale's Town Centre will include shopping, cinemas, dining and entertainment for all, while health needs are serviced by the accessible QEII hospital and private Sunnybank Hospital. The prestigious Brisbane Technology Park is right here, with over 190 leading local and national employers, and you're well connected to the CBD via the Eight Mile Plains bus link and Altandi train station.