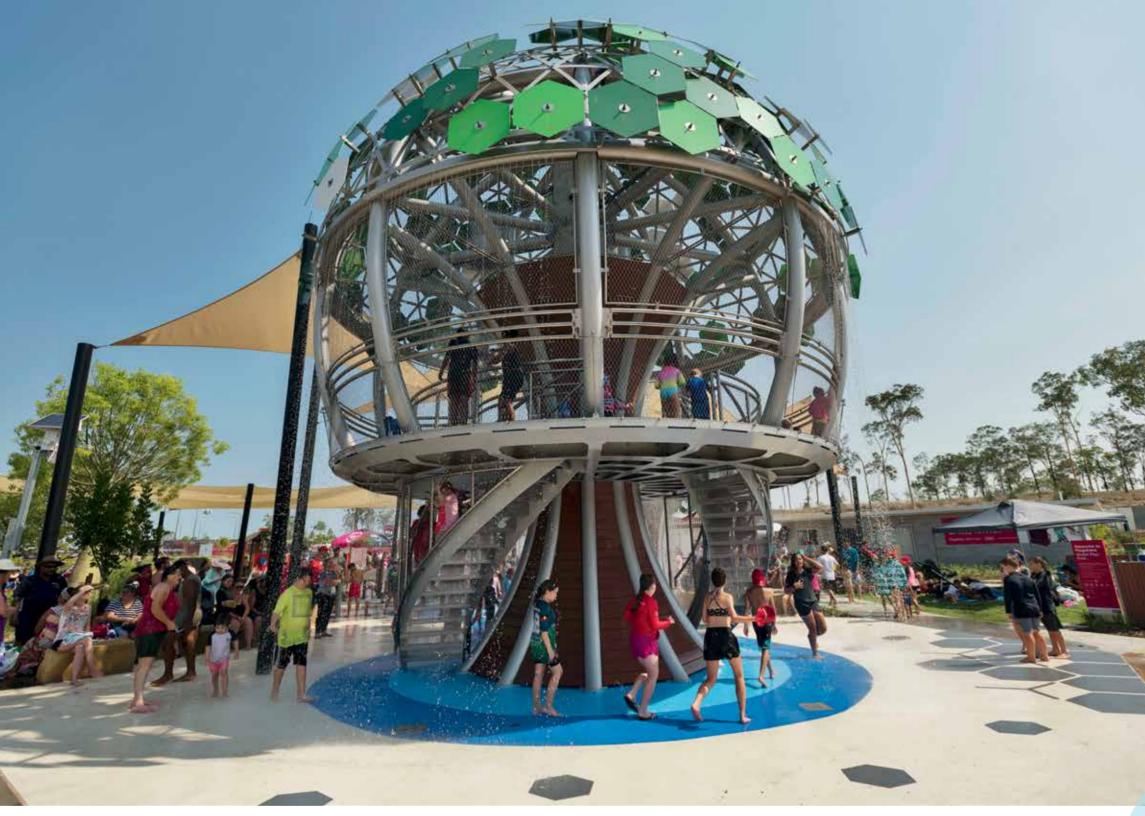

#### Playtime, all the time

Flagstone is the ultimate play zone, with every kind of playground competing for the kids' attention.

The Flagstone Parklands is our destination-worthy place to play. Learn the lingo of fun at the epic Adventure Playground, with our sky cabins, octonet and racing slides bringing new thrills to your little ones. Pirate Ship Park will have your pint-sized pirates sailing on the high seas of their imagination. And as the kids get older, they can head over to the competition-grade Skate Plaza with their scooters and boards.

Hot days are made for play at the amazing Water Play Park with its huge treehouse surrounded by cascades, jets and blasters. And the four-legged kids can get cool at their very own Splash and Play Dog Park.