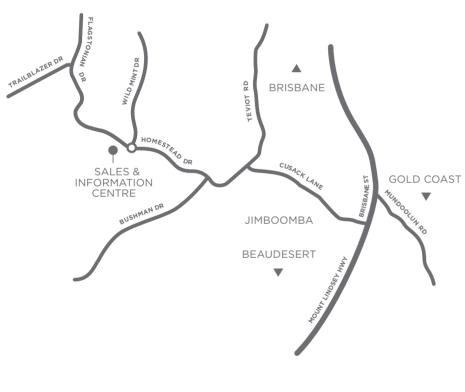

#### City to surf to nature reserve

Under an hour from weekend adventures, Flagstone puts you right in the middle of high-octane fun and luxurious leisure.

Everyone's tastes are taken care of, with access to Brisbane, the Gold Coast, national parks, wineries and more. In the future, a train station is planned to be built at Flagstone, taking the possibilities even further.

Keep the kids entertained with under an hour in the car to the best theme parks and the natural charm of lagoons, dams and rivers. Connection to nature doesn't stop there. Five national parks are all within 45 minutes' drive, including Tamborine Mountain's idyllic township, brewery and skywalk.