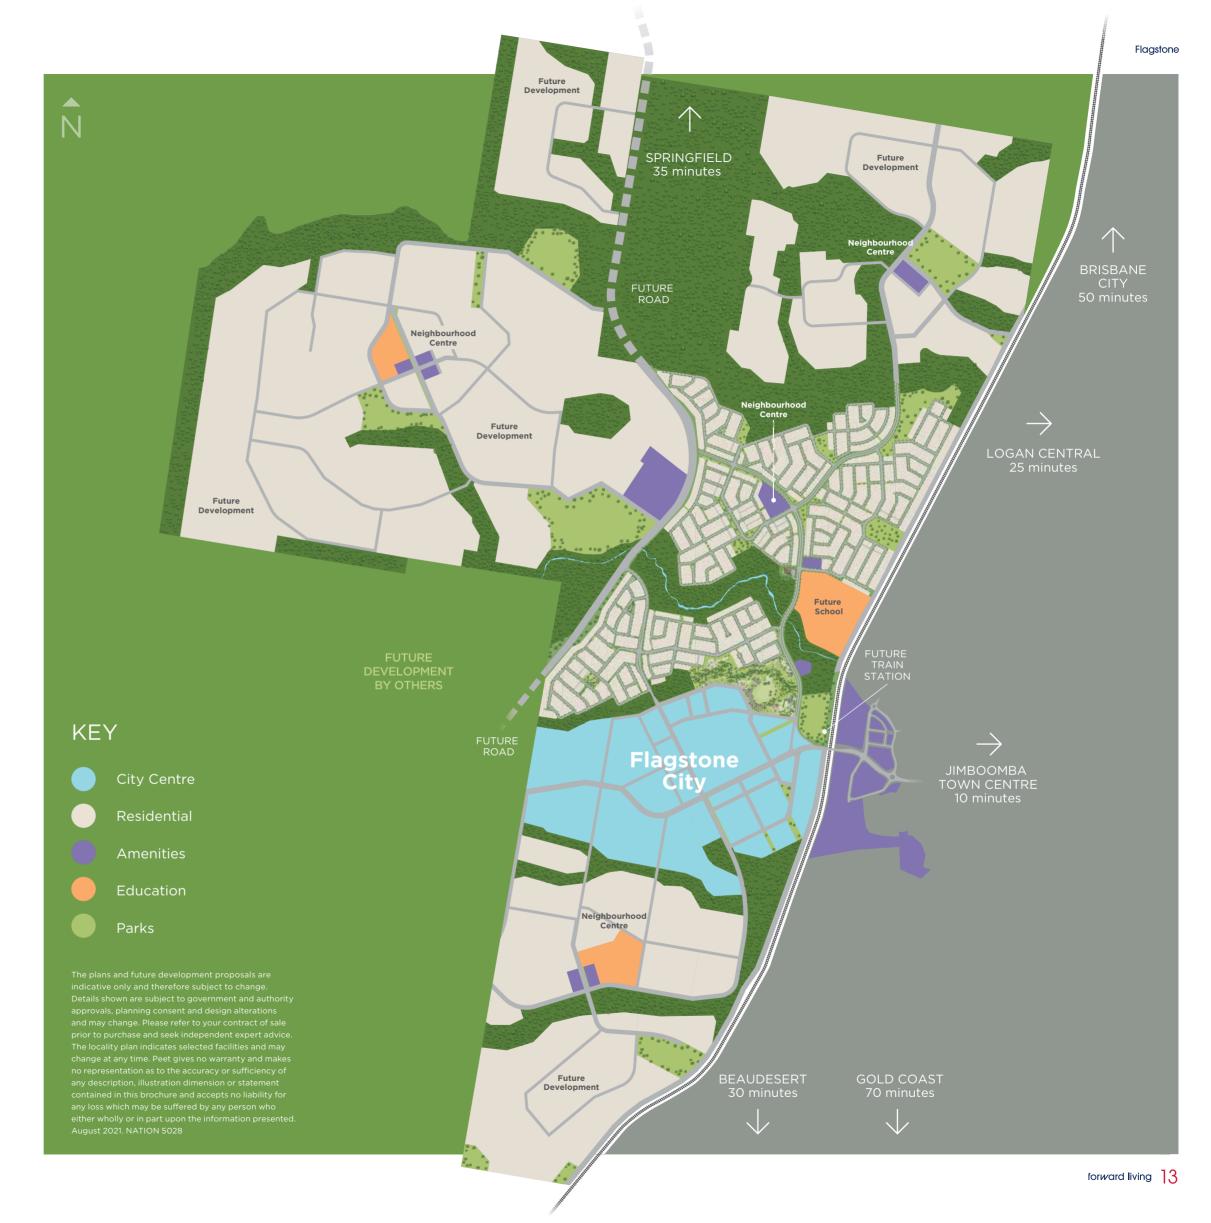

## Flagstone is a growing regional hub, which will become home to a community of 30,000 people.

Our visionary future city will be a place to gather, work, shop and relax. We're part of a wider region, at under an hour from Brisbane and national parks, and with the Gold Coast an easy day trip for the weekend.

Especially one built hand-in-hand with community needs and ideas, creating the perfect home for you and your family.

Our neighbourhoods surround the future Flagstone City, designed for access from every direction. Once you move in, enjoy restaurants, retail and recreation, all close to home. Our future city will be half the size of Brisbane CBD, packed with shops, entertainment, health facilities, schools, job opportunities and green spaces everywhere.

#### City to surf to nature reserve

Under an hour from weekend adventures, Flagstone puts you right in the middle of high-octane fun and luxurious leisure.

Everyone's tastes are taken care of, with access to Brisbane, the Gold Coast, national parks, wineries and more. In the future, a train station is planned to be built at Flagstone, taking the possibilities even further.