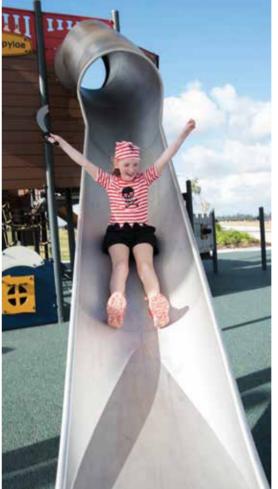

#### Playtime, all the time

Flagstone is the ultimate play zone, with every kind of playground competing for the kids' attention.

The Flagstone Parklands is our destination-worthy place to play. Learn the lingo of fun at the epic Adventure Playground, with our sky cabins, octonet and racing slides bringing new thrills to your little ones. Pirate Ship Park will have your pint-sized pirates sailing on the high seas of their imagination. And as the kids get older, they can head over to the competition-grade Skate Plaza with their scooters and boards.