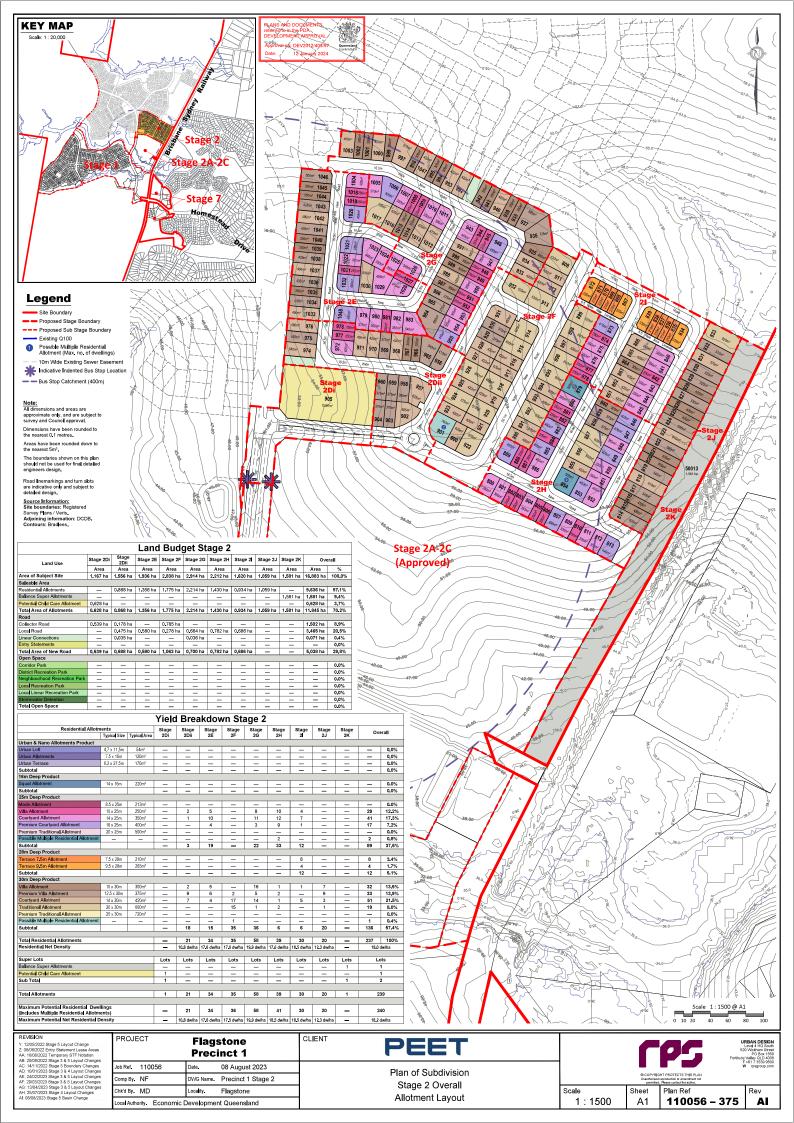

1205/0222 Stage 5 Layout Change 600/60222 Enity Statement Lease Areas 1 600/61202 Temporary STF Netation 2 000/61202 Stage 3 8 6 Layout Changes 1 4/41/1022 Stage 5 Boundary Changes 1 4/41/1022 Stage 3 8 4 Layout Changes 2 000/61202 Stage 3 8 4 Layout Changes 2 000/61202 Stage 3 8 5 Layout Changes 3 1 3/04/022 Stage 1 8 5 Layout Changes 1 1 3/04/022 Stage 4 Layout Changes 6 000/61202 Stage 5 Besin Change 6 000/61202 Stage 5 Besin Change 08 August 2023 Plan of Development Comp By. NF DWG Name. Precinct 1 Stage 2 Stage 2 Overall Chk'd By. MD Locality. Flagstone Scale Sheet Plan Ref Rev Residential Allotments 110056 - 378 1:1500 ΑI Α1 Local Authority. Economic Development Queensland