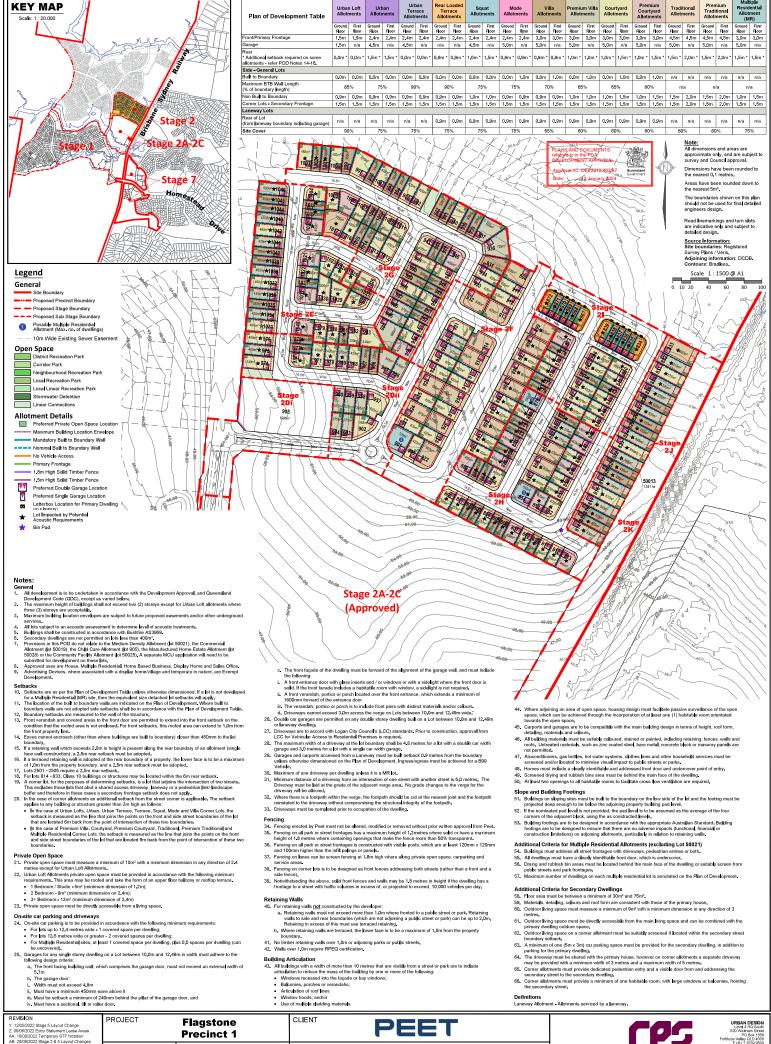

1205/0222 Stage 5 Layout Change 600/60222 Enity Statement Lease Areas 1 600/61202 Temporary STF Netation 2 000/61202 Stage 3 8 6 Layout Changes 1 4/41/1022 Stage 5 Boundary Changes 1 4/41/1022 Stage 3 8 4 Layout Changes 2 000/61202 Stage 3 8 4 Layout Changes 2 000/61202 Stage 3 8 5 Layout Changes 3 1 3/04/022 Stage 1 8 5 Layout Changes 1 1 3/04/022 Stage 4 Layout Changes 6 000/61202 Stage 5 Besin Change 6 000/61202 Stage 5 Besin Change 08 August 2023 Plan of Development Comp By. NF DWG Name. Precinct 1 Stage 2 Stage 2 Overall Chk'd By. MD Locality. Flagstone Scale Sheet Plan Ref Rev Residential Allotments 110056 - 378 1:1500 ΑI Α1 Local Authority. Economic Development Queensland





| Act | 1006/2002 Temporary STF letation | Act | 1006/2002 Temporary STF letation | Act | 1007/2002 Steps