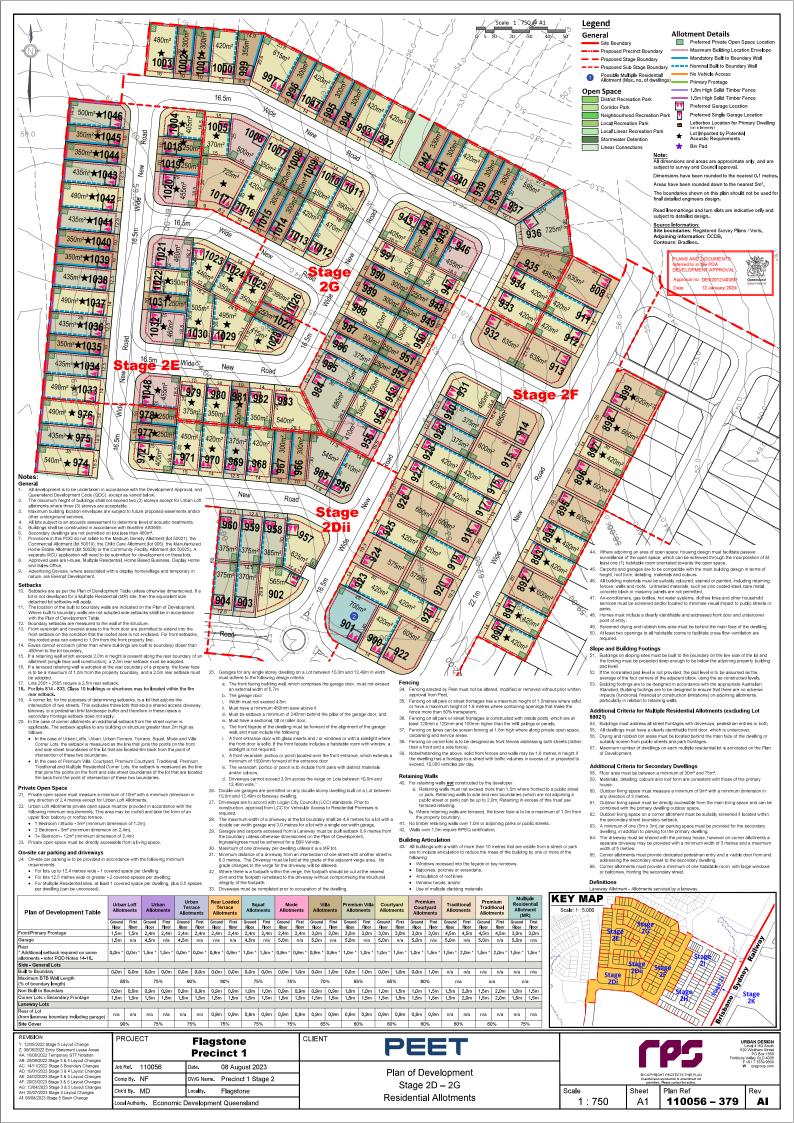

1205/0222 Stage 5 Layout Change 600/60222 Enity Statement Lease Areas 1 600/61202 Temporary STF Netation 2 000/61202 Stage 3 8 6 Layout Changes 1 4/41/1022 Stage 5 Boundary Changes 1 4/41/1022 Stage 3 8 4 Layout Changes 2 000/61202 Stage 3 8 4 Layout Changes 2 000/61202 Stage 3 8 5 Layout Changes 3 1 3/04/022 Stage 1 8 5 Layout Changes 1 1 3/04/022 Stage 4 Layout Changes 6 000/61202 Stage 5 Besin Change 6 000/61202 Stage 5 Besin Change 08 August 2023 Plan of Development Comp By. NF DWG Name. Precinct 1 Stage 2 Stage 2 Overall Chk'd By. MD Locality. Flagstone Scale Sheet Plan Ref Rev Residential Allotments 110056 - 378 1:1500 ΑI Α1 Local Authority. Economic Development Queensland