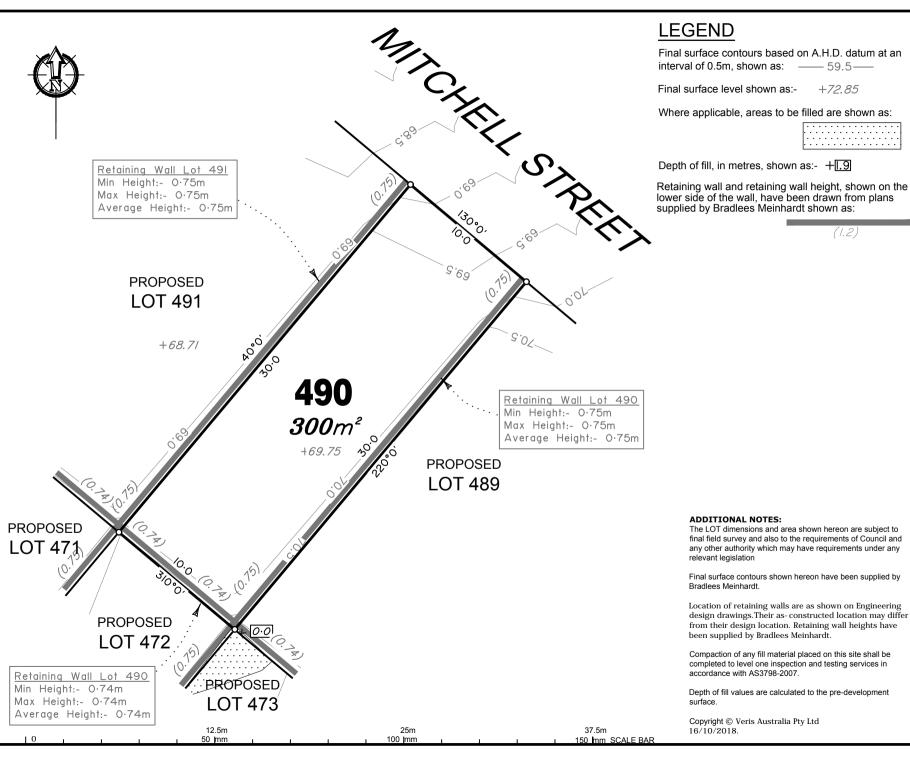

Depth of fill values are calculated to the pre-development

design drawings. Their as-constructed location may differ

Final surface contours based on A.H.D. datum at an interval of 0.5m. shown as: ---- 59.5---

Final surface level shown as: +72.85

Where applicable, areas to be filled are shown as:

Depth of fill, in metres, shown as:- +1.9

Retaining wall and retaining wall height, shown on the lower side of the wall, have been drawn from plans supplied by Bradlees Meinhardt shown as:

(1.2)

# FLAGSTONE PRECINCT 1 STAGE 1Q

PEET FLAGSTONE CITY PTY LTD

### IMPORTANT NOTES:

(These notes are an integral part of this plan)

This plan has been prepared for PEET FLAGSTONE CITY PTY LTD for the purposes of A Disclosure Plan Under the Land Sales Act 1984 (as amended).

It is not to be used by any other person or corporation or for any other purposes and is subject to the following limitations:

Please refer to the approved Development Application for conditions relating to the LOT and to approved Operational Works drawings for services location and possible easements.

THESE DESIGNS AND DRAWINGS ARE COPYRIGHT AND ARE NOT TO BE USED OR REPRODUCED WITHOUT THE WRITTEN PERMISSION OF VERIS

Data Sources Cadastral Boundaries 30109-LC-Master(BB) FS94 2014.dwg GUID9-LC-Master(BB) F594 2014.dwg
Final Surface Contours
20180416 Stage 1X Des Tin.dwg
Pre-development Surface
THG survey 24/11/2016.

| В               | Add walls 488-494, 506-515 | 14.11.2018 | RCS   |
|-----------------|----------------------------|------------|-------|
| Α               | Original                   | 14.05.2018 | RCS   |
| Issue           | Revisions                  | Date       | Drawn |
| Locality: FLAGS |                            | TONE       |       |

Local Authority LOGAN CITY COUNCI Horizontal Meridian: MGA Vide IS221510

Vertical Level Datum: AHD D 1:250 @ A4 Scale: Bradlees Meinhardt Designed Drawn: PCS Checked MMR

22 Nov. 2018 Computer File Ref: 30109-St1Q-DP(C).dwa

DISCLOSURE PLAN of Proposed LOT 490 being part of

Lot 908 on SP303113

BRISBANE (07) 3666 4700

WHITSUNDAYS

Issue

MACKAY CAIRNS

ACN 615 735 727

Drawing No 30109-DP 490