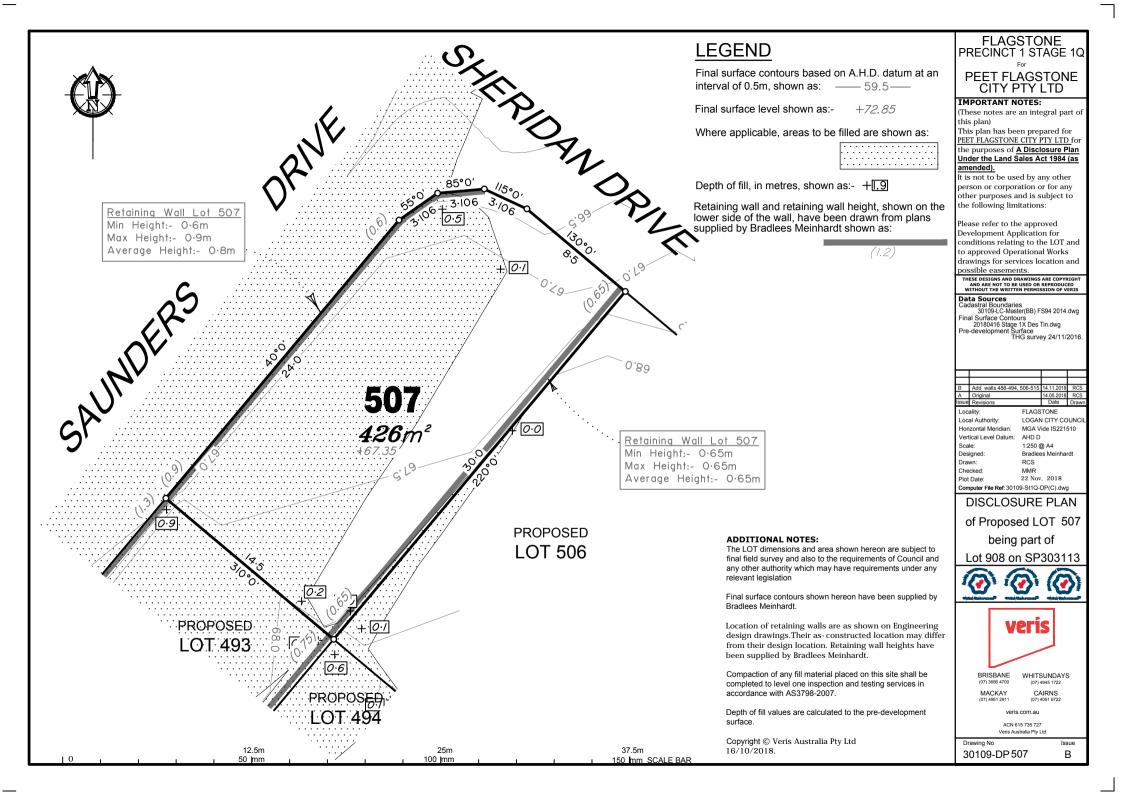

Final surface contours based on A.H.D. datum at an interval of 0.5m. shown as: ---- 59.5---

Final surface level shown as:-

**ADDITIONAL NOTES:** 

relevant legislation

Bradlees Meinhardt.

surface.

The LOT dimensions and area shown hereon are subject to

final field survey and also to the requirements of Council and any other authority which may have requirements under any

Final surface contours shown hereon have been supplied by

Location of retaining walls are as shown on Engineering design drawings. Their as-constructed location may differ from their design location. Retaining wall heights have

Compaction of any fill material placed on this site shall be

completed to level one inspection and testing services in

Depth of fill values are calculated to the pre-development

Copyright © Queensland Surveying Pty Ltd a Veris

been supplied by Bradlees Meinhardt.

accordance with AS3798-2007.

Company 14/5/2018.

Where applicable, areas to be filled are shown as:

Depth of fill, in metres, shown as:- +1.9

Retaining wall and retaining wall height, shown on the lower side of the wall, have been drawn from plans supplied by Bradlees Meinhardt shown as:

(1.2)