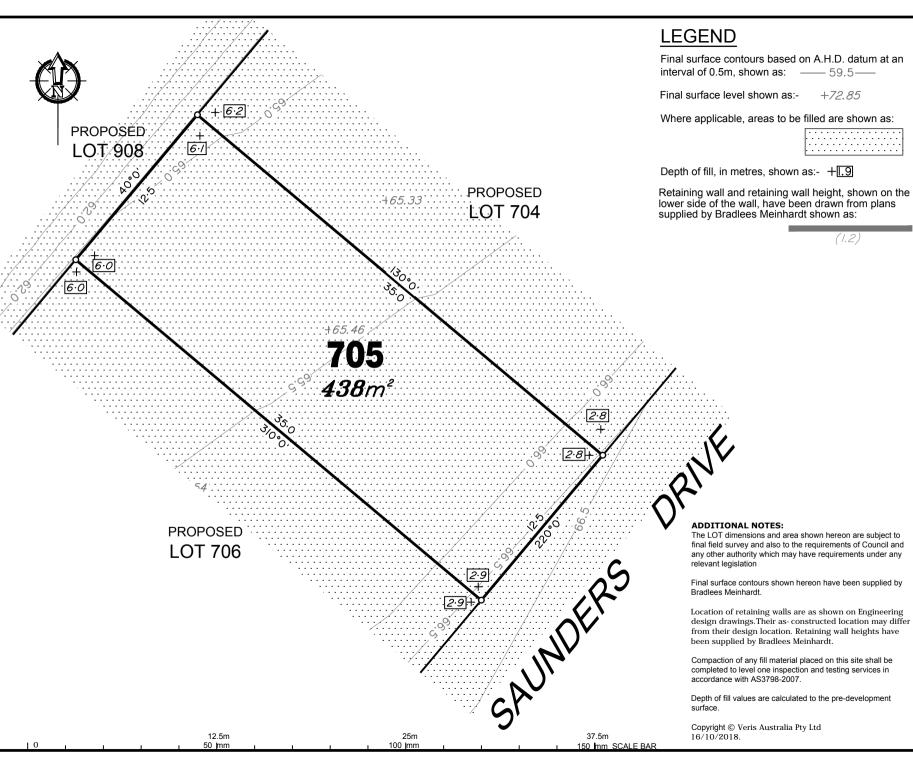

**DISCLOSURE PLAN** 

of Proposed LOT 705 being part of

Lot 908 on SP300639

BRISBANE

WHITSUNDAYS CAIRNS

MACKAY

ACN 615 735 727

Drawing No

**DISCLOSURE PLAN** 

of Proposed LOT 706 being part of

Lot 908 on SP300639

BRISBANE

WHITSUNDAYS

MACKAY

CAIRNS

ACN 615 735 727

Computer File Ref: 30109-St1Q-DP(B).dwg **DISCLOSURE PLAN** 

of Proposed LOT 704 being part of

Lot 908 on SP300639

BRISBANE

WHITSUNDAYS

MACKAY

CAIRNS

ACN 615 735 727