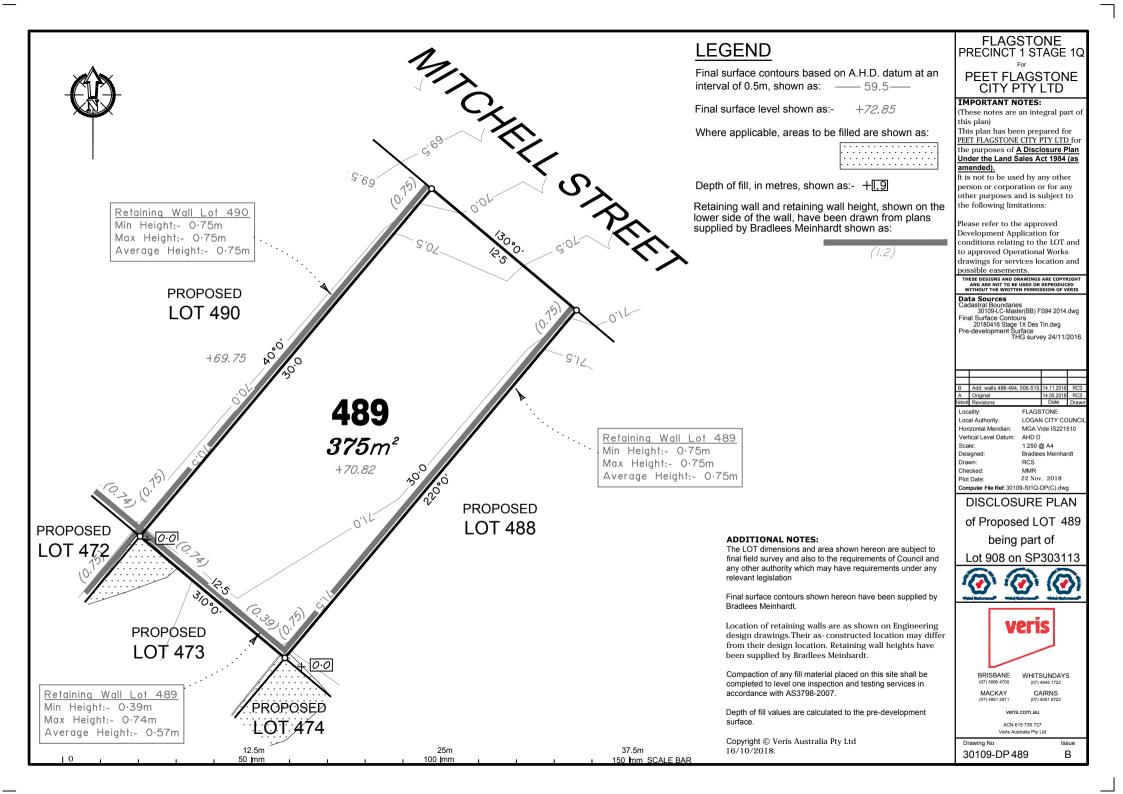

Final surface contours based on A.H.D. datum at an interval of 0.5m. shown as: ---- 59.5---

Final surface level shown as:-

**ADDITIONAL NOTES:** 

relevant legislation

Bradlees Meinhardt.

surface.

The LOT dimensions and area shown hereon are subject to

final field survey and also to the requirements of Council and any other authority which may have requirements under any

Final surface contours shown hereon have been supplied by

Location of retaining walls are as shown on Engineering design drawings. Their as-constructed location may differ from their design location. Retaining wall heights have

Compaction of any fill material placed on this site shall be

completed to level one inspection and testing services in

Depth of fill values are calculated to the pre-development

Copyright © Queensland Surveying Pty Ltd a Veris

been supplied by Bradlees Meinhardt.

accordance with AS3798-2007.

Company 14/5/2018.

Where applicable, areas to be filled are shown as:

Depth of fill, in metres, shown as:- +1.9

Retaining wall and retaining wall height, shown on the lower side of the wall, have been drawn from plans supplied by Bradlees Meinhardt shown as:

(1.2)

# FLAGSTONE PRECINCT 1 STAGE 1Q

# PEET FLAGSTONE CITY PTY LTD

## IMPORTANT NOTES:

(These notes are an integral part of this plan)

This plan has been prepared for PEET FLAGSTONE CITY PTY LTD for the purposes of A Disclosure Plan Under the Land Sales Act 1984 (as amended).

It is not to be used by any other person or corporation or for any other purposes and is subject to the following limitations:

Please refer to the approved Development Application for conditions relating to the LOT and to approved Operational Works drawings for services location and possible easements.

THESE DESIGNS AND DRAWINGS ARE COPYRIGHT AND ARE NOT TO BE USED OR REPRODUCED WITHOUT THE WRITTEN PERMISSION OF VERIS

Data Sources Cadastral Boundaries 30109-LC-Master(BB) FS94 2014.dwg GUID9-LC-Master(BB) F594 2014.dwg
Final Surface Contours
20180416 Stage 1X Des Tin.dwg
Pre-development Surface
THG survey 24/11/2016.

| Α     | Original  | 14.05.2018 | RCS   |
|-------|-----------|------------|-------|
| Issue | Revisions | Date       | Drawn |

FLAGSTONE I ocality: Local Authority LOGAN CITY COUNCIL Horizontal Meridian: MGA Vide IS221510 Vertical Level Datum: AHD D

1:250 @ A4 Scale: Bradlees Meinhardt Designed Drawn: PCS Checked: MMR

21 Jun, 2018 Plot Date: Computer File Ref: 30109-St1Q-DP(A).dwg

DISCLOSURE PLAN of Proposed LOT 504 being part of

Lot 908 on SP300639

BRISBANE (07) 3666 4700

WHITSUNDAYS CAIRNS

MACKAY

Issue

ACN 615 735 727

Drawing No

Final surface contours based on A.H.D. datum at an interval of 0.5m. shown as: ---- 59.5---

Final surface level shown as: +72.85