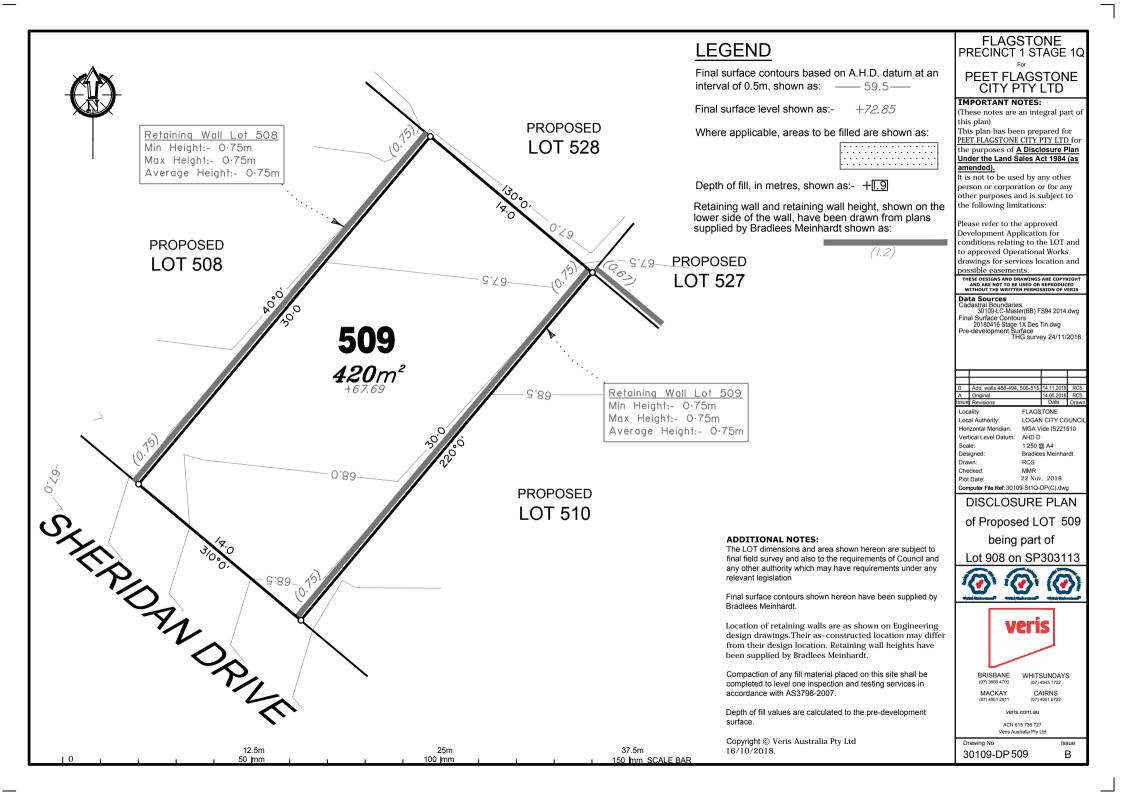

Final surface contours based on A.H.D. datum at an interval of 0.5m. shown as: ---- 59.5---

Final surface level shown as:-

**ADDITIONAL NOTES:** 

relevant legislation

Bradlees Meinhardt.

surface.

The LOT dimensions and area shown hereon are subject to

final field survey and also to the requirements of Council and any other authority which may have requirements under any

Final surface contours shown hereon have been supplied by

Location of retaining walls are as shown on Engineering design drawings. Their as-constructed location may differ from their design location. Retaining wall heights have

Compaction of any fill material placed on this site shall be

completed to level one inspection and testing services in

Depth of fill values are calculated to the pre-development

Copyright © Queensland Surveying Pty Ltd a Veris

been supplied by Bradlees Meinhardt.

accordance with AS3798-2007.

Company 14/5/2018.

Where applicable, areas to be filled are shown as:

Depth of fill, in metres, shown as:- +1.9

Retaining wall and retaining wall height, shown on the lower side of the wall, have been drawn from plans supplied by Bradlees Meinhardt shown as:

(1.2)