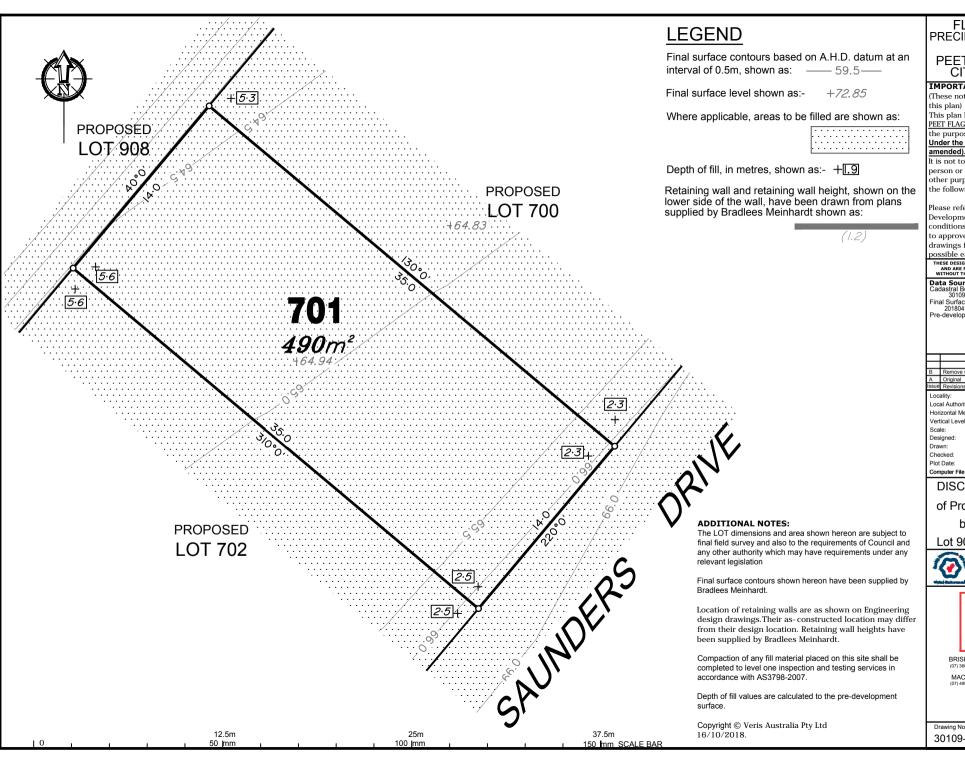

**DISCLOSURE PLAN** 

of Proposed LOT 701 being part of

Lot 908 on SP300639

BRISBANE

WHITSUNDAYS CAIRNS

MACKAY

ACN 615 735 727

PEET FLAGSTONE CITY PTY LTD

### IMPORTANT NOTES:

(These notes are an integral part of

This plan has been prepared for PEET FLAGSTONE CITY PTY LTD for the purposes of A Disclosure Plan Under the Land Sales Act 1984 (as

It is not to be used by any other person or corporation or for any other purposes and is subject to the following limitations:

Please refer to the approved Development Application for conditions relating to the LOT and to approved Operational Works drawings for services location and possible easements.

THESE DESIGNS AND DRAWINGS ARE COPYRIGHT AND ARE NOT TO BE USED OR REPRODUCED WITHOUT THE WRITTEN PERMISSION OF VERIS

Data Sources Cadastral Boundaries 30109-LC-Master(BB) FS94 2014.dwg Final Surface Contours 20180416 Stage 1X Des Tin.dwg Pre-development Surface

| <br>THG | survey | 24/11/2 | 016. |
|---------|--------|---------|------|
|         |        |         |      |

| В     | Remove walls, add wall 496 | 16.10.2018 | RCS   |
|-------|----------------------------|------------|-------|
| Α     | Original                   | 14.05.2018 | RCS   |
| Issue | Revisions                  | Date       | Drawi |
| Loc   | ality: ELAGS               | TONE       |       |

LOGAN CITY COUNCI Horizontal Meridian: MGA Vide IS221510

Vertical Level Datum: AHD D 1:250 @ A4 Bradlees Meinhardt PCS

MMR 18 Oct, 2018

Computer File Ref: 30109-St1Q-DP(B).dwg

## **DISCLOSURE PLAN**

of Proposed LOT 703 being part of

Lot 908 on SP300639

BRISBANE (07) 3666 4700

WHITSUNDAYS CAIRNS

Issue

ACN 615 735 727

Final surface contours based on A.H.D. datum at an interval of 0.5m. shown as: ---- 59.5---