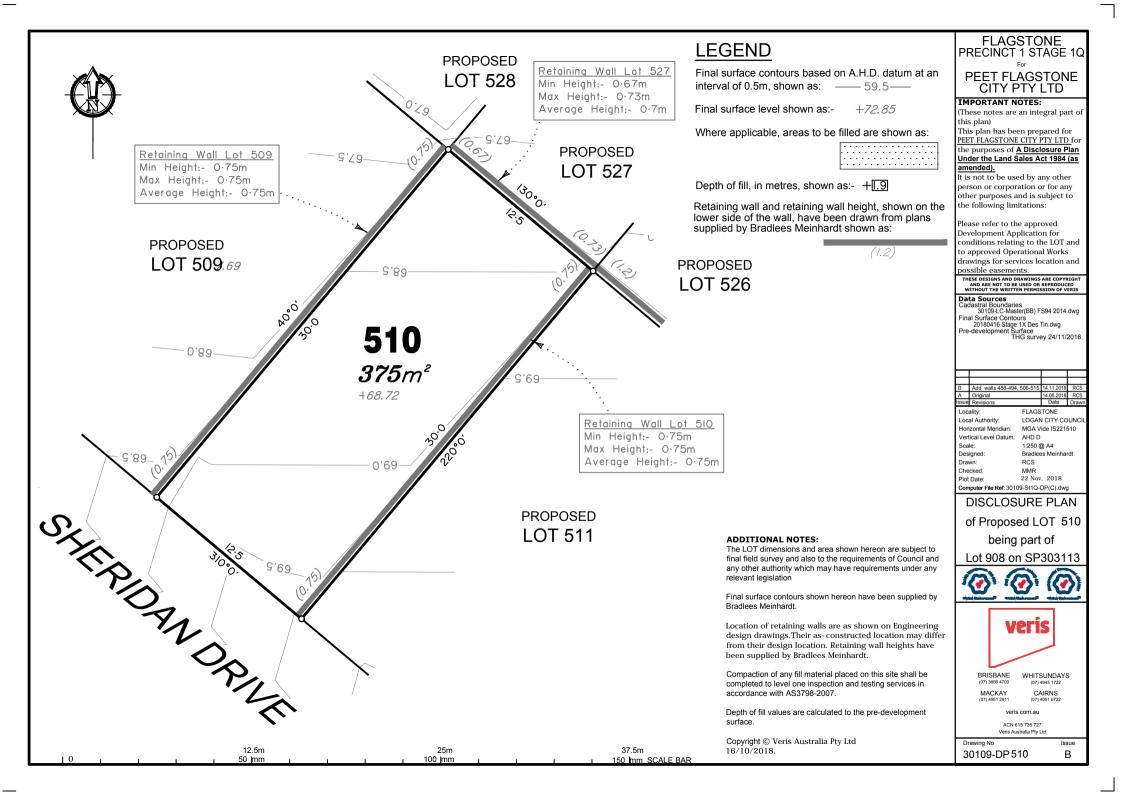

Final surface contours based on A.H.D. datum at an interval of 0.5m. shown as: ---- 59.5---

Final surface level shown as:-

**ADDITIONAL NOTES:** 

relevant legislation

Bradlees Meinhardt.

surface.

The LOT dimensions and area shown hereon are subject to

final field survey and also to the requirements of Council and any other authority which may have requirements under any

Final surface contours shown hereon have been supplied by

Location of retaining walls are as shown on Engineering design drawings. Their as-constructed location may differ from their design location. Retaining wall heights have

Compaction of any fill material placed on this site shall be

completed to level one inspection and testing services in

Depth of fill values are calculated to the pre-development

Copyright © Queensland Surveying Pty Ltd a Veris

been supplied by Bradlees Meinhardt.

accordance with AS3798-2007.

Company 14/5/2018.

Where applicable, areas to be filled are shown as:

Depth of fill, in metres, shown as:- +1.9

Retaining wall and retaining wall height, shown on the lower side of the wall, have been drawn from plans supplied by Bradlees Meinhardt shown as:

(1.2)