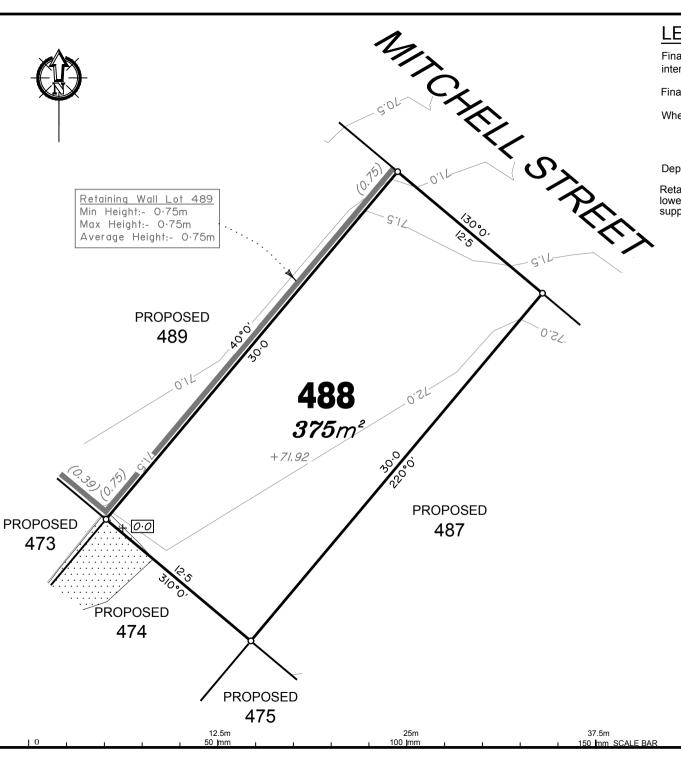

Drawing No

30109-DP 513

**ADDITIONAL NOTES:** 

The LOT dimensions and area shown hereon are subject to final field survey and also to the requirements of Council and any other authority which may have requirements under any relevant legislation

Final surface contours shown hereon have been supplied by Bradlees Meinhardt.

Location of retaining walls are as shown on Engineering design drawings. Their as-constructed location may differ from their design location. Retaining wall heights have been supplied by Bradlees Meinhardt.

Compaction of any fill material placed on this site shall be completed to level one inspection and testing services in accordance with AS3798-2007.

Depth of fill values are calculated to the pre-development surface.

Copyright © Veris Australia Pty Ltd 16/10/2018.

Final surface contours based on A.H.D. datum at an interval of 0.5m. shown as: ---- 59.5---

Final surface level shown as: +72.85

Where applicable, areas to be filled are shown as:

Depth of fill, in metres, shown as:- +1.91

Retaining wall and retaining wall height, shown on the lower side of the wall, have been drawn from plans supplied by Bradlees Meinhardt shown as:

(1.2)

# FLAGSTONE PRECINCT 1 STAGE 1Q

PEET FLAGSTONE CITY PTY LTD

### IMPORTANT NOTES:

(These notes are an integral part of this plan)

This plan has been prepared for PEET FLAGSTONE CITY PTY LTD for the purposes of A Disclosure Plan Under the Land Sales Act 1984 (as amended).

It is not to be used by any other person or corporation or for any other purposes and is subject to the following limitations:

Please refer to the approved Development Application for conditions relating to the LOT and to approved Operational Works drawings for services location and possible easements.

THESE DESIGNS AND DRAWINGS ARE COPYRIGHT AND ARE NOT TO BE USED OR REPRODUCED WITHOUT THE WRITTEN PERMISSION OF VERIS

Data Sources
Cadastral Boundaries
30104-LC-Master(BB) FS94 2014.dwg
Final Surface Contours
20180416 Stage 1X Des Tin.dwg
Pre-development Surface
THG surrey 24/11/2016.

| В     | Add walls 488-494, 506-515 | 14.11.2018 | RCS   |
|-------|----------------------------|------------|-------|
| Α     | Original                   | 14.05.2018 | RCS   |
| Issue | Revisions                  | Date       | Drawn |
|       |                            | TONE       |       |

FLAGSTONE Local Authority LOGAN CITY COUNCIL Horizontal Meridian: MGA Vide IS221510

Vertical Level Datum: AHD D 1:250 @ A4 Scale: Bradlees Meinhardt Designed Drawn: PCS Checked: MMR

22 Nov. 2018 Plot Date:

Computer File Ref: 30109-St1Q-DP(C).dwa

DISCLOSURE PLAN of Proposed LOT 514 being part of

Lot 908 on SP303113

BRISBANE (07) 3666 4700

WHITSUNDAYS

MACKAY

CAIRNS

Issue

ACN 615 735 727

Drawing No

Final surface contours based on A.H.D. datum at an

lower side of the wall, have been drawn from plans

The LOT dimensions and area shown hereon are subject to final field survey and also to the requirements of Council and any other authority which may have requirements under any