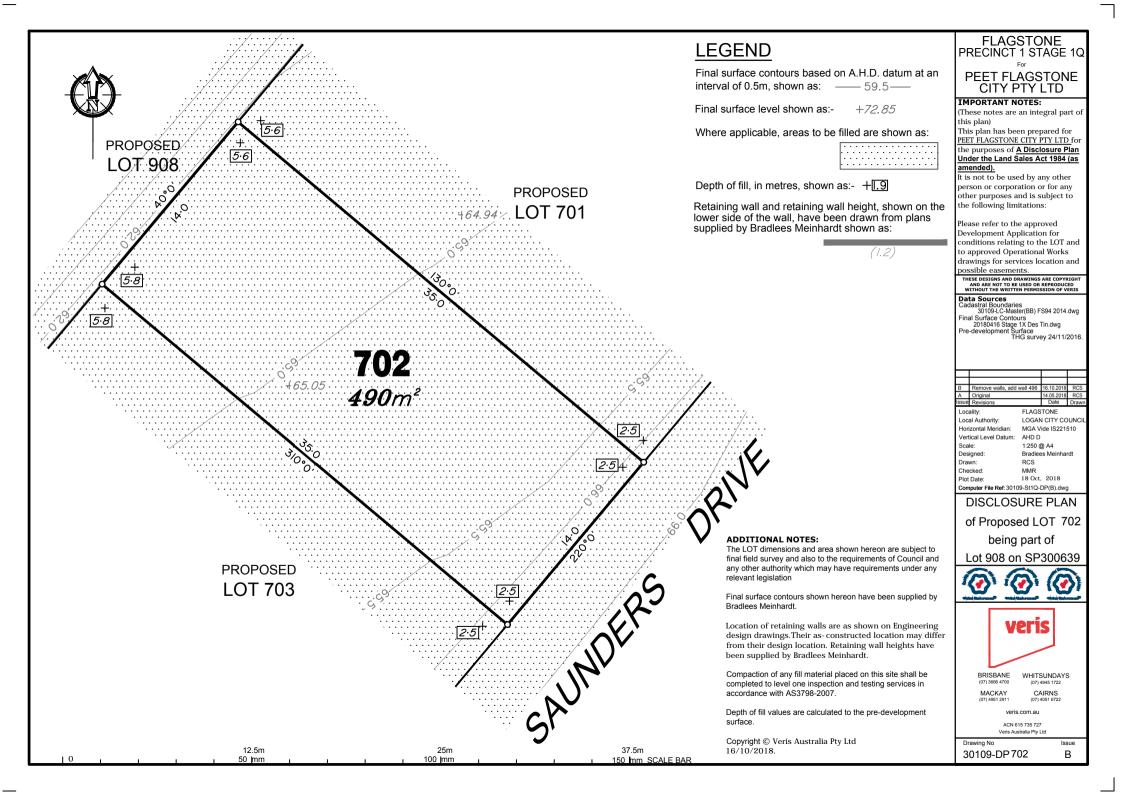

LOGAN CITY COUNCI Horizontal Meridian: MGA Vide IS221510

Vertical Level Datum: AHD D 1:250 @ A4 Bradlees Meinhardt PCS

MMR 18 Oct, 2018

Computer File Ref: 30109-St1Q-DP(B).dwg

## **DISCLOSURE PLAN**

of Proposed LOT 703 being part of

Lot 908 on SP300639

BRISBANE (07) 3666 4700

WHITSUNDAYS CAIRNS

Issue

ACN 615 735 727

Final surface contours based on A.H.D. datum at an interval of 0.5m. shown as: ---- 59.5---

Where applicable, areas to be filled are shown as:

Depth of fill, in metres, shown as:- +1.9

Retaining wall and retaining wall height, shown on the lower side of the wall, have been drawn from plans supplied by Bradlees Meinhardt shown as:

(1.2)

# FLAGSTONE PRECINCT 1 STAGE 1Q

PEET FLAGSTONE CITY PTY LTD

## IMPORTANT NOTES:

(These notes are an integral part of this plan)

This plan has been prepared for PEET FLAGSTONE CITY PTY LTD for the purposes of A Disclosure Plan Under the Land Sales Act 1984 (as amended).

It is not to be used by any other person or corporation or for any other purposes and is subject to the following limitations:

Please refer to the approved Development Application for conditions relating to the LOT and to approved Operational Works drawings for services location and possible easements.

THESE DESIGNS AND DRAWINGS ARE COPYRIGHT AND ARE NOT TO BE USED OR REPRODUCED WITHOUT THE WRITTEN PERMISSION OF VERIS

Data Sources Cadastral Boundaries 30109-LC-Master(BB) FS94 2014.dwg GUID9-LC-Master(BB) F594 2014.dwg
Final Surface Contours
20180416 Stage 1X Des Tin.dwg
Pre-development Surface
THG survey 24/11/2016.

| В     | Remove walls, add wall 496 | 16.10.2018 | RCS  |
|-------|----------------------------|------------|------|
| Α     | Original                   | 14.05.2018 | RCS  |
| Issue | Revisions                  | Date       | Draw |

FLAGSTONE I ocality: Local Authority LOGAN CITY COUNCIL Horizontal Meridian: MGA Vide IS221510

Vertical Level Datum: AHD D 1:250 @ A4 Scale: Bradlees Meinhardt Designed Drawn: PCS

Checked: MMR 18 Oct, 2018 Plot Date:

Computer File Ref: 30109-St1Q-DP(B).dwg **DISCLOSURE PLAN** 

of Proposed LOT 704 being part of

Lot 908 on SP300639

BRISBANE

WHITSUNDAYS

MACKAY

CAIRNS

ACN 615 735 727

Drawing No