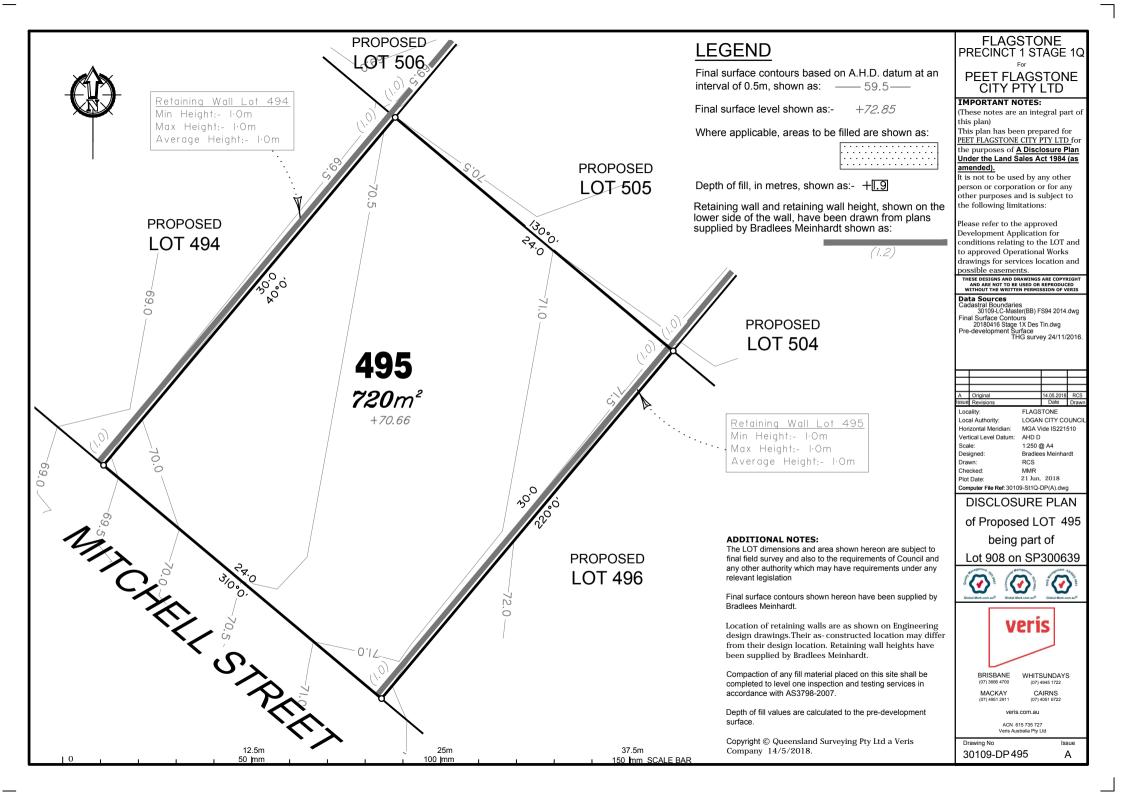

Final surface contours based on A.H.D. datum at an interval of 0.5m. shown as: ---- 59.5---

Final surface level shown as:-

**ADDITIONAL NOTES:** 

relevant legislation

Bradlees Meinhardt.

surface.

The LOT dimensions and area shown hereon are subject to

final field survey and also to the requirements of Council and any other authority which may have requirements under any

Final surface contours shown hereon have been supplied by

Location of retaining walls are as shown on Engineering design drawings. Their as-constructed location may differ from their design location. Retaining wall heights have

Compaction of any fill material placed on this site shall be

completed to level one inspection and testing services in

Depth of fill values are calculated to the pre-development

Copyright © Queensland Surveying Pty Ltd a Veris

been supplied by Bradlees Meinhardt.

accordance with AS3798-2007.

Company 14/5/2018.

Where applicable, areas to be filled are shown as:

Depth of fill, in metres, shown as:- +1.9

Retaining wall and retaining wall height, shown on the lower side of the wall, have been drawn from plans supplied by Bradlees Meinhardt shown as:

(1.2)

# FLAGSTONE PRECINCT 1 STAGE 1Q

# PEET FLAGSTONE CITY PTY LTD

## IMPORTANT NOTES:

(These notes are an integral part of this plan)

This plan has been prepared for PEET FLAGSTONE CITY PTY LTD for the purposes of A Disclosure Plan Under the Land Sales Act 1984 (as amended).

It is not to be used by any other person or corporation or for any other purposes and is subject to the following limitations:

Please refer to the approved Development Application for conditions relating to the LOT and to approved Operational Works drawings for services location and possible easements.

THESE DESIGNS AND DRAWINGS ARE COPYRIGHT AND ARE NOT TO BE USED OR REPRODUCED WITHOUT THE WRITTEN PERMISSION OF VERIS

Data Sources Cadastral Boundaries 30109-LC-Master(BB) FS94 2014.dwg GUID9-LC-Master(BB) F594 2014.dwg
Final Surface Contours
20180416 Stage 1X Des Tin.dwg
Pre-development Surface
THG survey 24/11/2016.

| Α     | Original  | 14.05.2018 | RCS   |
|-------|-----------|------------|-------|
| Issue | Revisions | Date       | Drawn |

FLAGSTONE I ocality: Local Authority LOGAN CITY COUNCIL Horizontal Meridian: MGA Vide IS221510 Vertical Level Datum: AHD D

1:250 @ A4 Scale: Bradlees Meinhardt Designed Drawn: PCS Checked: MMR

21 Jun, 2018 Plot Date: Computer File Ref: 30109-St1Q-DP(A).dwg

DISCLOSURE PLAN of Proposed LOT 504 being part of

Lot 908 on SP300639

BRISBANE (07) 3666 4700

WHITSUNDAYS CAIRNS

MACKAY

Issue

ACN 615 735 727

Drawing No

Final surface contours based on A.H.D. datum at an interval of 0.5m. shown as: ---- 59.5---

Final surface level shown as: +72.85