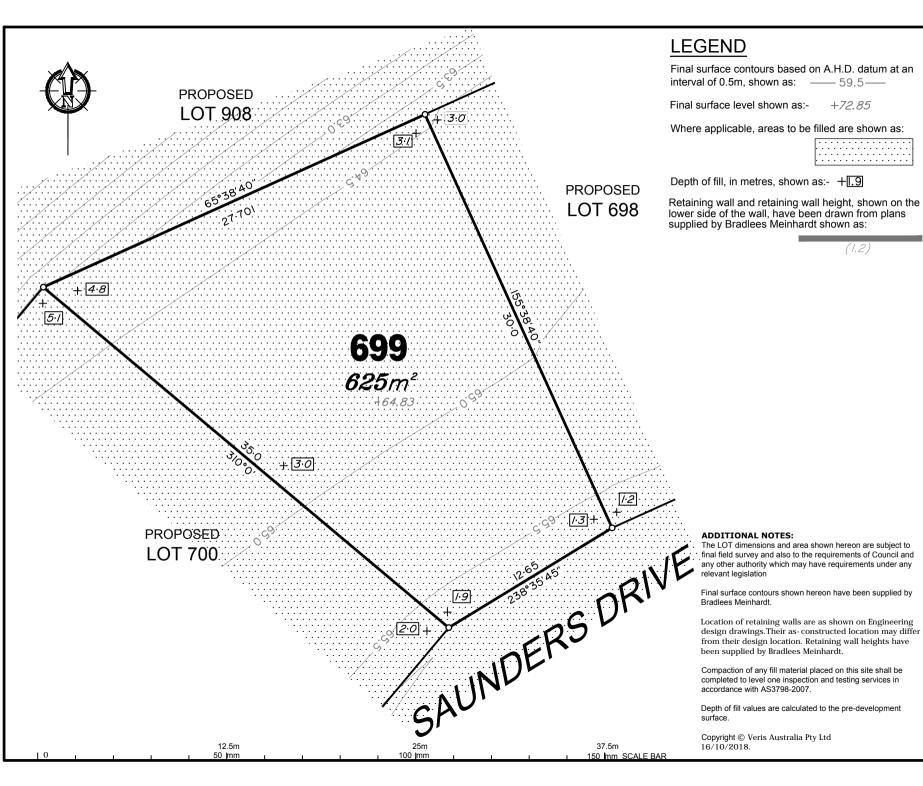

Locality Local Authority LOGAN CITY COUNCIL Horizontal Meridian: MGA Vide IS221510 Vertical Level Datum: AHD D 1:250 @ A4 Scale: Bradlees Meinhardt Designed Drawn: PCS

Checked: MMR 18 Oct, 2018

Plot Date: Computer File Ref: 30109-St1Q-DP(B).dwg

## **DISCLOSURE PLAN**

of Proposed LOT 699 being part of

Lot 908 on SP300639

BRISBANE

WHITSUNDAYS CAIRNS

MACKAY

ACN 615 735 727

Drawing No 30109-DP699