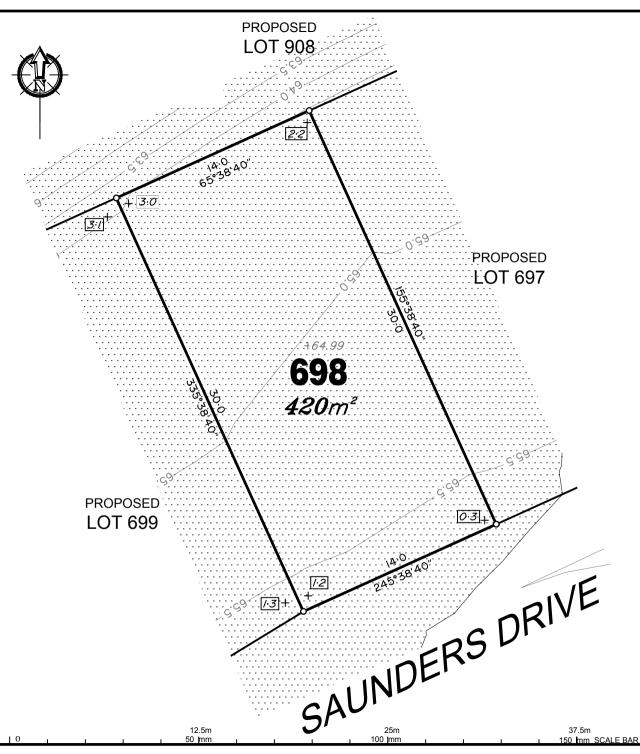

**DISCLOSURE PLAN** of Proposed LOT 698

being part of Lot 908 on SP300639

WHITSUNDAYS

BRISBANE (07) 3666 4700

MACKAY CAIRNS

ACN 615 735 727

Drawing No

30109-DP698