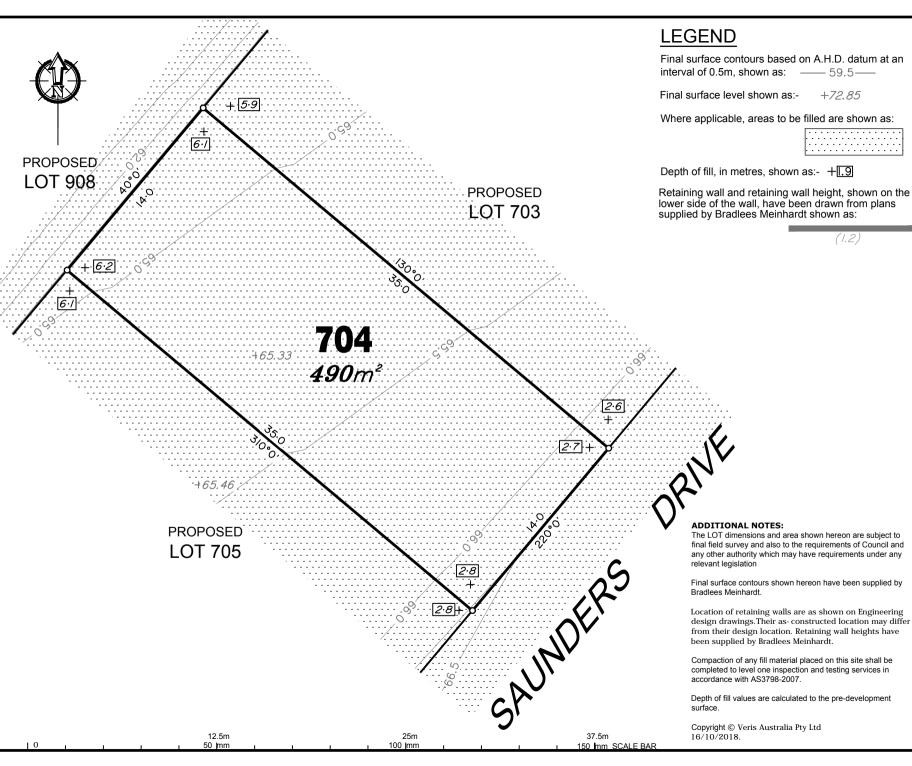

FLAGSTONE Locality Local Authority LOGAN CITY COUNCIL Horizontal Meridian: MGA Vide IS221510

Vertical Level Datum: AHD D 1:250 @ A4 Scale: Bradlees Meinhardt Designed Drawn: PCS

Checked: MMR 18 Oct, 2018 Plot Date: Computer File Ref: 30109-St1Q-DP(B).dwg

**DISCLOSURE PLAN** 

of Proposed LOT 706 being part of

Lot 908 on SP300639

BRISBANE

WHITSUNDAYS

MACKAY

CAIRNS

ACN 615 735 727

Drawing No

PEET FLAGSTONE CITY PTY LTD

### IMPORTANT NOTES:

(These notes are an integral part of this plan)

This plan has been prepared for PEET FLAGSTONE CITY PTY LTD for the purposes of A Disclosure Plan Under the Land Sales Act 1984 (as amended).

It is not to be used by any other person or corporation or for any other purposes and is subject to the following limitations:

Please refer to the approved Development Application for conditions relating to the LOT and to approved Operational Works drawings for services location and possible easements.

THESE DESIGNS AND DRAWINGS ARE COPYRIGHT AND ARE NOT TO BE USED OR REPRODUCED WITHOUT THE WRITTEN PERMISSION OF VERIS

Data Sources Cadastral Boundaries 30109-LC-Master(BB) FS94 2014.dwg GUID9-LC-Master(BB) F594 2014.dwg
Final Surface Contours
20180416 Stage 1X Des Tin.dwg
Pre-development Surface
THG survey 24/11/2016.

| В     | Remove walls, add wall 496 | 16.10.2018 | RCS   |
|-------|----------------------------|------------|-------|
| Α     | Original                   | 14.05.2018 | RCS   |
| Issue | Revisions                  | Date       | Drawn |
| Loc   | ality: FLAGS               | TONE       |       |

Local Authority LOGAN CITY COUNCIL Horizontal Meridian: MGA Vide IS221510 Vertical Level Datum: AHD D 1:250 @ A4 Scale: Bradlees Meinhardt Designed Drawn: PCS Checked: MMR 18 Oct, 2018 Plot Date:

Computer File Ref: 30109-St1Q-DP(B).dwg **DISCLOSURE PLAN** 

of Proposed LOT 707 being part of

Lot 908 on SP300639

BRISBANE

WHITSUNDAYS

MACKAY

CAIRNS

ACN 615 735 727

Drawing No