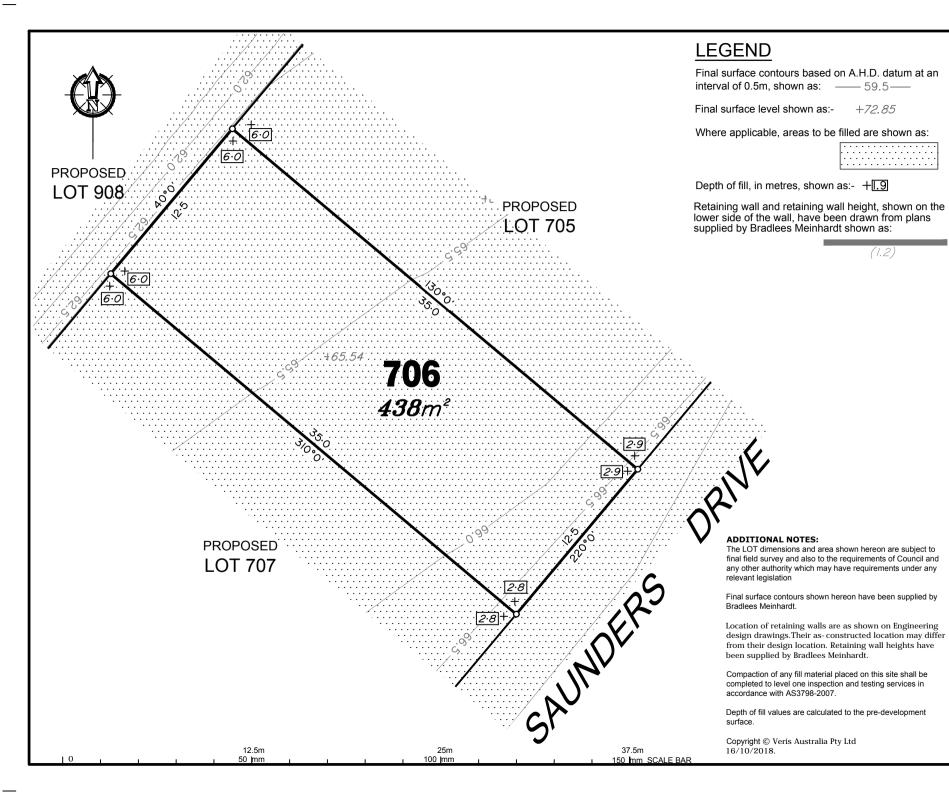

**DISCLOSURE PLAN** 

of Proposed LOT 706 being part of

Lot 908 on SP300639

BRISBANE

WHITSUNDAYS

MACKAY

CAIRNS

ACN 615 735 727

of Proposed LOT 707 being part of

Lot 908 on SP300639

BRISBANE

WHITSUNDAYS

MACKAY

CAIRNS

ACN 615 735 727

Drawing No