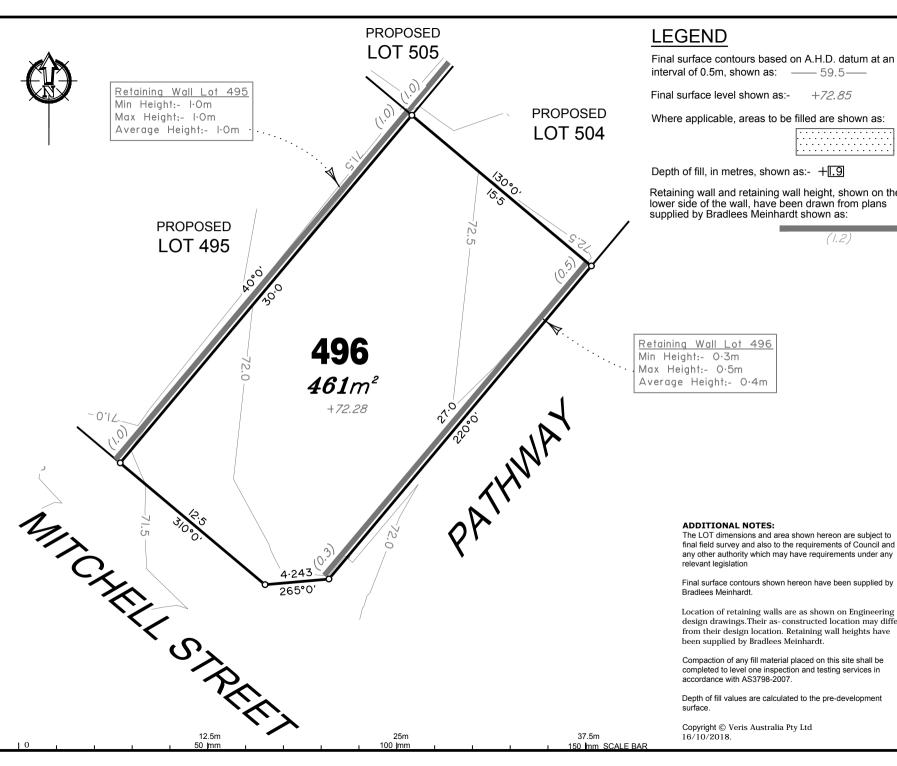

Pad Levels & Retaining Walls C1-S1O-CIL-130D

| В     | Remove walls, add wall 496 | 16.10.2018 | RCS   |
|-------|----------------------------|------------|-------|
| Α     | Original                   | 14.05.2018 | RCS   |
| Issue | Revisions                  | Date       | Drawn |
| 1.00  | alita EL ACC               | TONE       |       |

Local Authority LOGAN CITY COUNCIL Horizontal Meridian: MGA Vide IS221510

Vertical Level Datum: AHD D 1:250 @ A4 Scale: Bradlees Meinhardt Designed Drawn: PCS Checked: MMR

18 Oct, 2018 Plot Date: Computer File Ref: 30109-St1Q-DP(B).dwg

DISCLOSURE PLAN of Proposed LOT 496 being part of

Lot 908 on SP300639

WHITSUNDAYS

Issue

BRISBANE (07) 3666 4700

MACKAY CAIRNS

ACN 615 735 727

Drawing No

Final surface contours based on A.H.D. datum at an interval of 0.5m. shown as: ---- 59.5---

Final surface level shown as: +72.85

Where applicable, areas to be filled are shown as:

(1.2)

Depth of fill, in metres, shown as:- +1.91

Retaining wall and retaining wall height, shown on the lower side of the wall, have been drawn from plans supplied by Bradlees Meinhardt shown as:

**PROPOSED LOT 523** 