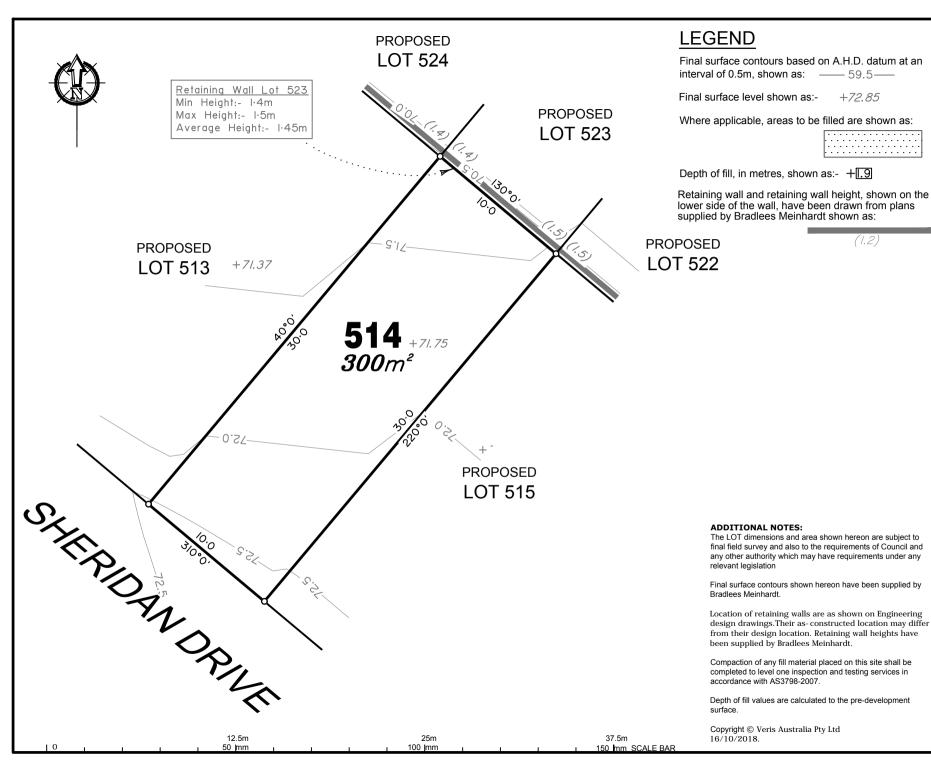

ACN 615 735 727

Drawing No

Final surface contours based on A.H.D. datum at an

lower side of the wall, have been drawn from plans

The LOT dimensions and area shown hereon are subject to final field survey and also to the requirements of Council and any other authority which may have requirements under any

design drawings. Their as-constructed location may differ from their design location. Retaining wall heights have

completed to level one inspection and testing services in

## FLAGSTONE PRECINCT 1 STAGE 1Q

# PEET FLAGSTONE CITY PTY LTD

## IMPORTANT NOTES:

(These notes are an integral part of this plan)

This plan has been prepared for PEET FLAGSTONE CITY PTY LTD for the purposes of A Disclosure Plan Under the Land Sales Act 1984 (as amended).

It is not to be used by any other person or corporation or for any other purposes and is subject to the following limitations:

Please refer to the approved Development Application for conditions relating to the LOT and to approved Operational Works drawings for services location and possible easements.

THESE DESIGNS AND DRAWINGS ARE COPYRIGHT AND ARE NOT TO BE USED OR REPRODUCED WITHOUT THE WRITTEN PERMISSION OF VERIS

Data Sources Cadastral Boundaries 30109-LC-Master(BB) FS94 2014.dwg GUID9-LC-Master(BB) F594 2014.dwg
Final Surface Contours
20180416 Stage 1X Des Tin.dwg
Pre-development Surface
THG survey 24/11/2016.

| В     | Add walls 488-494, 506-515 | 14.11.2018 | RCS   |
|-------|----------------------------|------------|-------|
| Α     | Original                   | 14.05.2018 | RCS   |
| legue | Devisions                  | Date       | Drawn |

FLAGSTONE I ocality: Local Authority LOGAN CITY COUNC Horizontal Meridian: MGA Vide IS221510

Vertical Level Datum: AHD D 1:250 @ A4 Scale: Bradlees Meinhardt Designed Drawn: PCS Checked: MMR

22 Nov. 2018 Plot Date: Computer File Ref: 30109-St1Q-DP(C).dwa

DISCLOSURE PLAN of Proposed LOT 515 being part of

Lot 908 on SP303113

BRISBANE (07) 3666 4700

WHITSUNDAYS MACKAY CAIRNS

ACN 615 735 727

Issue

Drawing No

Final surface contours based on A.H.D. datum at an interval of 0.5m. shown as: ---- 59.5---

Final surface level shown as:-

Where applicable, areas to be filled are shown as:

Depth of fill, in metres, shown as:- +1.91

Retaining wall and retaining wall height, shown on the lower side of the wall, have been drawn from plans supplied by Bradlees Meinhardt shown as: