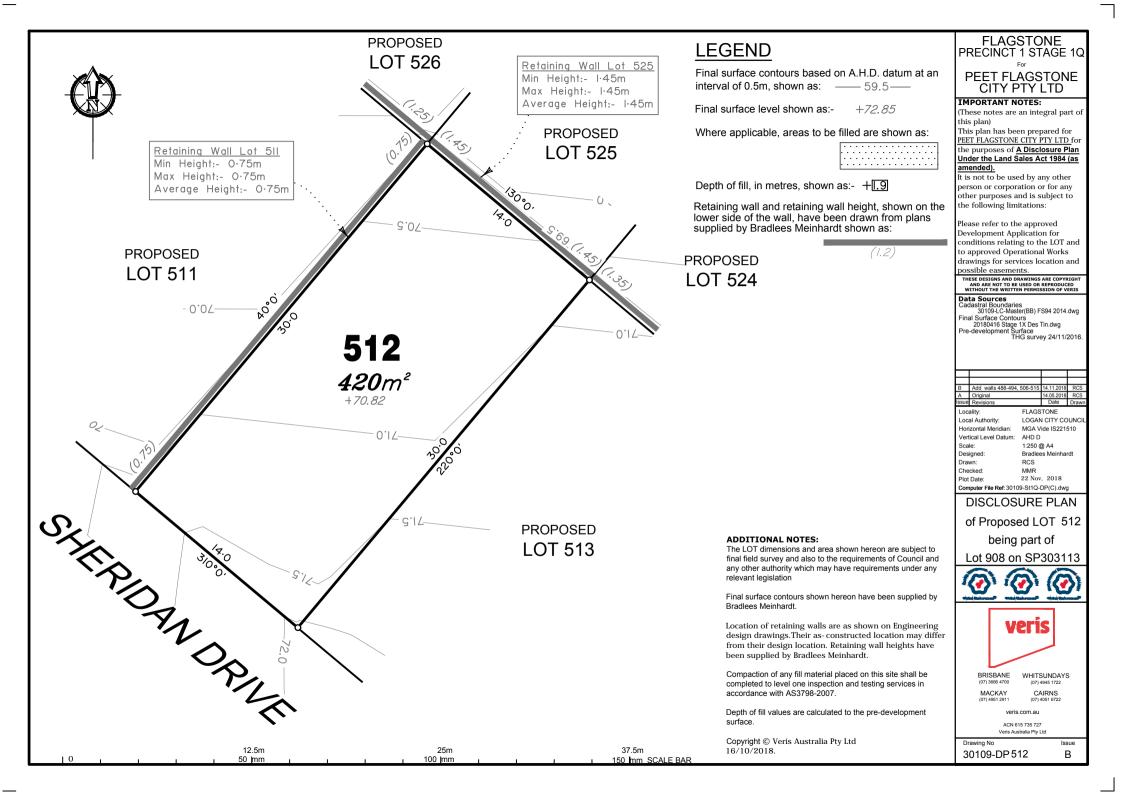

Where applicable, areas to be filled are shown as:

Depth of fill, in metres, shown as:- +1.9

Retaining wall and retaining wall height, shown on the lower side of the wall, have been drawn from plans supplied by Bradlees Meinhardt shown as:

(1.2)

# FLAGSTONE PRECINCT 1 STAGE 1Q

PEET FLAGSTONE CITY PTY LTD

### IMPORTANT NOTES:

(These notes are an integral part of this plan)

This plan has been prepared for PEET FLAGSTONE CITY PTY LTD for the purposes of A Disclosure Plan Under the Land Sales Act 1984 (as amended).

It is not to be used by any other person or corporation or for any other purposes and is subject to the following limitations:

Please refer to the approved Development Application for conditions relating to the LOT and to approved Operational Works drawings for services location and possible easements.

THESE DESIGNS AND DRAWINGS ARE COPYRIGHT AND ARE NOT TO BE USED OR REPRODUCED WITHOUT THE WRITTEN PERMISSION OF VERIS

Data Sources Cadastral Boundaries 30109-LC-Master(BB) FS94 2014.dwg GUID9-LC-Master(BB) F594 2014.dwg
Final Surface Contours
20180416 Stage 1X Des Tin.dwg
Pre-development Surface
THG survey 24/11/2016.

| В     | Add walls 488-494, 506-515 | 14.11.2018 | RCS   |
|-------|----------------------------|------------|-------|
| Α     | Original                   | 14.05.2018 | RCS   |
| Issue | Revisions                  | Date       | Drawn |

FLAGSTONE Locality LOGAN CITY COUNCIL Local Authority Horizontal Meridian: MGA Vide IS221510

Vertical Level Datum: AHD D 1:250 @ A4 Scale: Bradlees Meinhardt Designed Drawn: PCS Checked: MMR

22 Nov. 2018 Plot Date: Computer File Ref: 30109-St1Q-DP(C).dwa

## DISCLOSURE PLAN

of Proposed LOT 488 being part of

Lot 908 on SP303113

BRISBANE (07) 3666 4700

WHITSUNDAYS

MACKAY

CAIRNS

Issue

ACN 615 735 727

Drawing No 30109-DP 488

Copyright © Veris Australia Pty Ltd 16/10/2018.

been supplied by Bradlees Meinhardt.

accordance with AS3798-2007.

**ADDITIONAL NOTES:** 

relevant legislation

Bradlees Meinhardt.