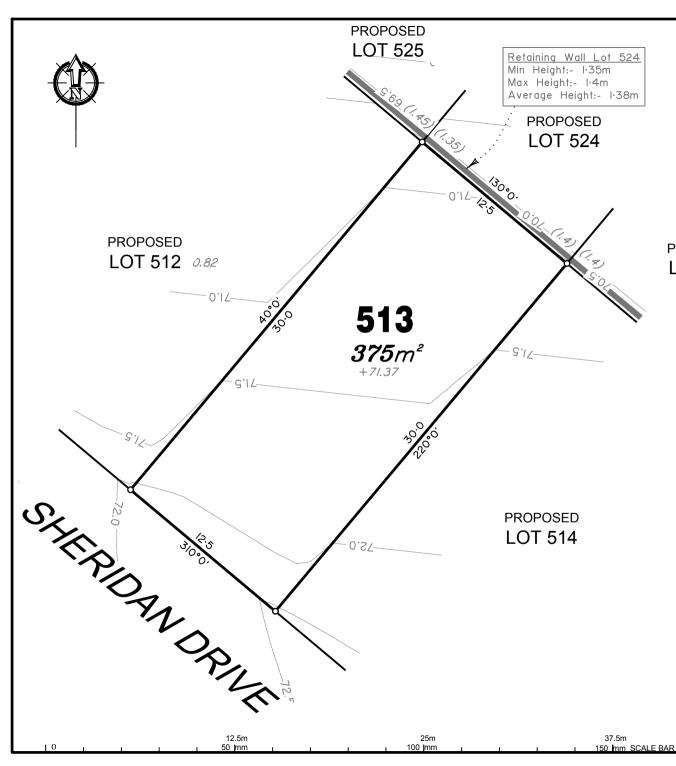

Drawing No

30109-DP 513

**ADDITIONAL NOTES:** 

The LOT dimensions and area shown hereon are subject to final field survey and also to the requirements of Council and any other authority which may have requirements under any relevant legislation

Final surface contours shown hereon have been supplied by Bradlees Meinhardt.

Location of retaining walls are as shown on Engineering design drawings. Their as-constructed location may differ from their design location. Retaining wall heights have been supplied by Bradlees Meinhardt.

Compaction of any fill material placed on this site shall be completed to level one inspection and testing services in accordance with AS3798-2007.

Depth of fill values are calculated to the pre-development surface.

Copyright © Veris Australia Pty Ltd 16/10/2018.

Final surface contours based on A.H.D. datum at an interval of 0.5m. shown as: ---- 59.5---

Final surface level shown as: +72.85

Where applicable, areas to be filled are shown as:

Depth of fill, in metres, shown as:- +1.91

Retaining wall and retaining wall height, shown on the lower side of the wall, have been drawn from plans supplied by Bradlees Meinhardt shown as:

(1.2)

# FLAGSTONE PRECINCT 1 STAGE 1Q

PEET FLAGSTONE CITY PTY LTD

### IMPORTANT NOTES:

(These notes are an integral part of this plan)

This plan has been prepared for PEET FLAGSTONE CITY PTY LTD for the purposes of A Disclosure Plan Under the Land Sales Act 1984 (as amended).

It is not to be used by any other person or corporation or for any other purposes and is subject to the following limitations:

Please refer to the approved Development Application for conditions relating to the LOT and to approved Operational Works drawings for services location and possible easements.

THESE DESIGNS AND DRAWINGS ARE COPYRIGHT AND ARE NOT TO BE USED OR REPRODUCED WITHOUT THE WRITTEN PERMISSION OF VERIS

Data Sources
Cadastral Boundaries
30104-LC-Master(BB) FS94 2014.dwg
Final Surface Contours
20180416 Stage 1X Des Tin.dwg
Pre-development Surface
THG surrey 24/11/2016.

| В     | Add walls 488-494, 506-515 | 14.11.2018 | RCS   |
|-------|----------------------------|------------|-------|
| Α     | Original                   | 14.05.2018 | RCS   |
| Issue | Revisions                  | Date       | Drawn |
|       |                            | TONE       |       |

FLAGSTONE Local Authority LOGAN CITY COUNCIL Horizontal Meridian: MGA Vide IS221510

Vertical Level Datum: AHD D 1:250 @ A4 Scale: Bradlees Meinhardt Designed Drawn: PCS Checked: MMR

22 Nov. 2018 Plot Date:

Computer File Ref: 30109-St1Q-DP(C).dwa

DISCLOSURE PLAN of Proposed LOT 514 being part of

Lot 908 on SP303113

BRISBANE (07) 3666 4700

WHITSUNDAYS

MACKAY

CAIRNS

Issue

ACN 615 735 727

Drawing No

Final surface contours based on A.H.D. datum at an

lower side of the wall, have been drawn from plans

The LOT dimensions and area shown hereon are subject to final field survey and also to the requirements of Council and any other authority which may have requirements under any