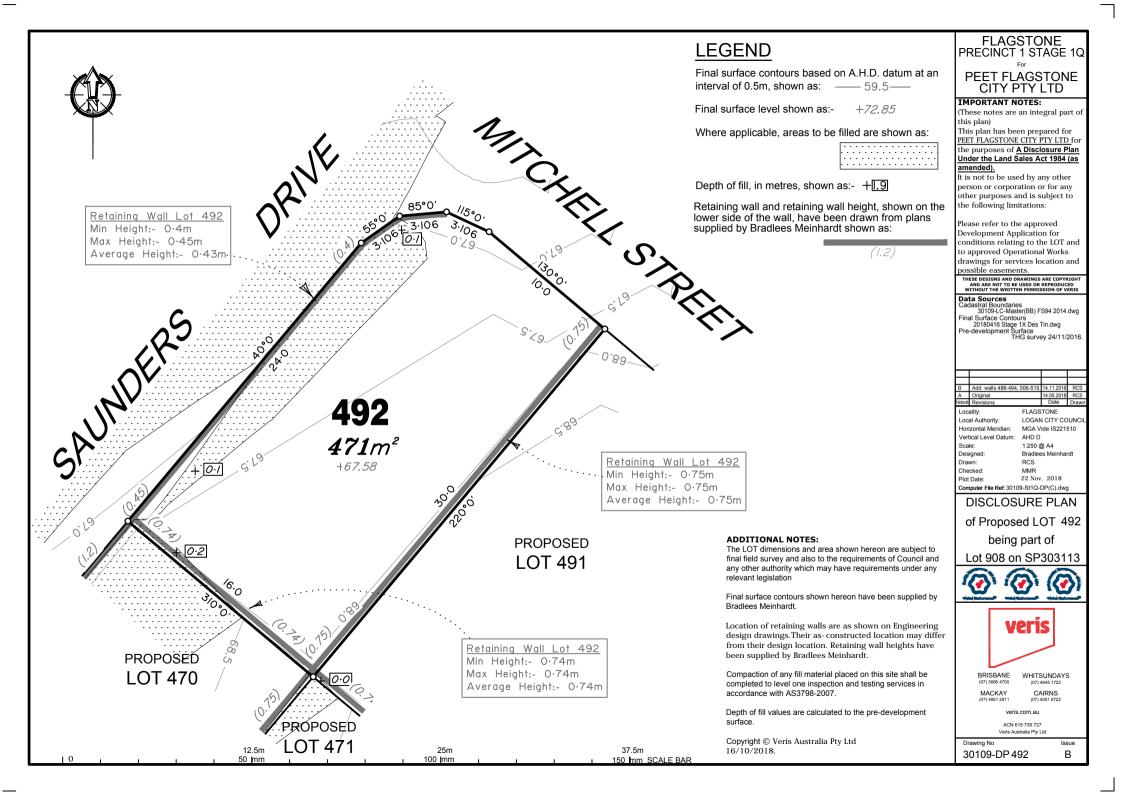

Where applicable, areas to be filled are shown as:

Depth of fill, in metres, shown as:- +1.9

Retaining wall and retaining wall height, shown on the lower side of the wall, have been drawn from plans supplied by Bradlees Meinhardt shown as:

(1.2)

# FLAGSTONE PRECINCT 1 STAGE 1Q

PEET FLAGSTONE CITY PTY LTD

### IMPORTANT NOTES:

(These notes are an integral part of this plan)

This plan has been prepared for PEET FLAGSTONE CITY PTY LTD for the purposes of A Disclosure Plan Under the Land Sales Act 1984 (as amended).

It is not to be used by any other person or corporation or for any other purposes and is subject to the following limitations:

Please refer to the approved Development Application for conditions relating to the LOT and to approved Operational Works drawings for services location and possible easements.

THESE DESIGNS AND DRAWINGS ARE COPYRIGHT AND ARE NOT TO BE USED OR REPRODUCED WITHOUT THE WRITTEN PERMISSION OF VERIS

Data Sources Cadastral Boundaries 30109-LC-Master(BB) FS94 2014.dwg GUID9-LC-Master(BB) F594 2014.dwg
Final Surface Contours
20180416 Stage 1X Des Tin.dwg
Pre-development Surface
THG survey 24/11/2016.

| В     | Add walls 488-494, 506-515 | 14.11.2018 | RCS   |
|-------|----------------------------|------------|-------|
| Α     | Original                   | 14.05.2018 | RCS   |
| Issue | Revisions                  | Date       | Drawn |

FLAGSTONE Locality LOGAN CITY COUNCIL Local Authority Horizontal Meridian: MGA Vide IS221510

Vertical Level Datum: AHD D 1:250 @ A4 Scale: Bradlees Meinhardt Designed Drawn: PCS Checked: MMR

22 Nov. 2018 Plot Date: Computer File Ref: 30109-St1Q-DP(C).dwa

## DISCLOSURE PLAN

of Proposed LOT 488 being part of

Lot 908 on SP303113

BRISBANE (07) 3666 4700

WHITSUNDAYS

MACKAY

CAIRNS

Issue

ACN 615 735 727

Drawing No 30109-DP 488

Copyright © Veris Australia Pty Ltd 16/10/2018.

been supplied by Bradlees Meinhardt.

accordance with AS3798-2007.

**ADDITIONAL NOTES:** 

relevant legislation

Bradlees Meinhardt.