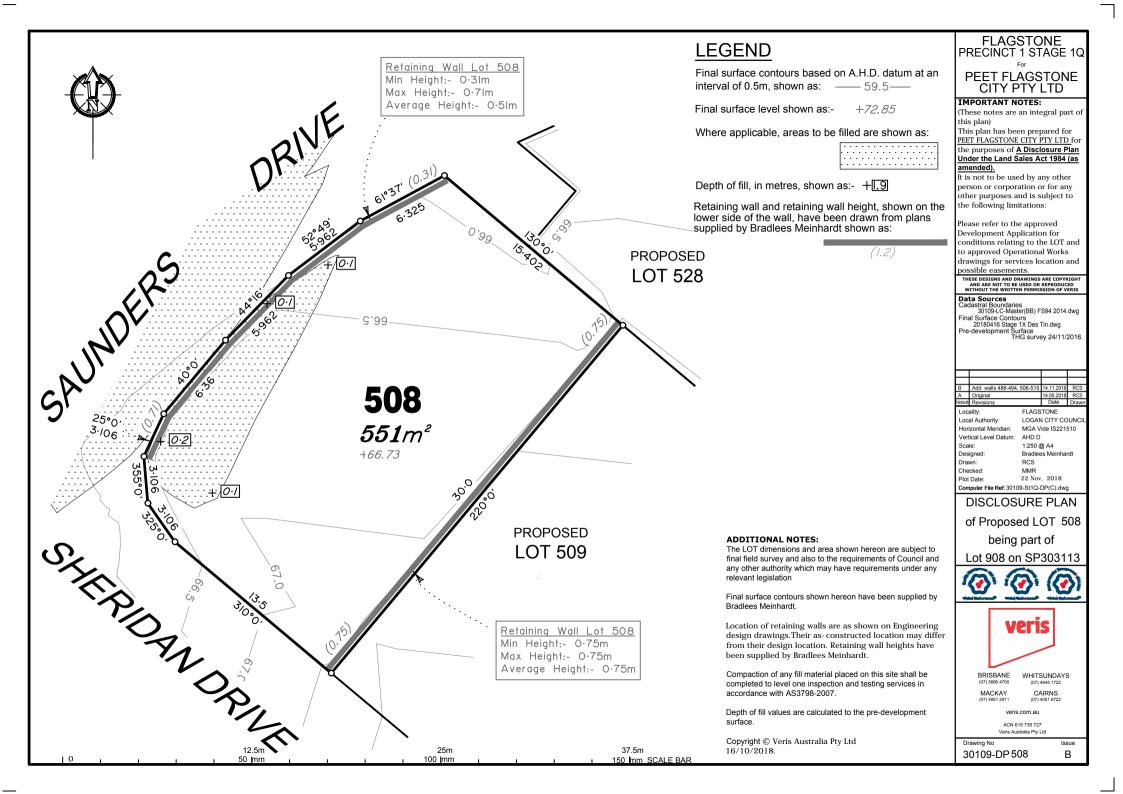

Final surface contours based on A.H.D. datum at an interval of 0.5m. shown as: ---- 59.5---

Final surface level shown as:-

**ADDITIONAL NOTES:** 

relevant legislation

Bradlees Meinhardt.

surface.

The LOT dimensions and area shown hereon are subject to

final field survey and also to the requirements of Council and any other authority which may have requirements under any

Final surface contours shown hereon have been supplied by

Location of retaining walls are as shown on Engineering design drawings. Their as-constructed location may differ from their design location. Retaining wall heights have

Compaction of any fill material placed on this site shall be

completed to level one inspection and testing services in

Depth of fill values are calculated to the pre-development

Copyright © Queensland Surveying Pty Ltd a Veris

been supplied by Bradlees Meinhardt.

accordance with AS3798-2007.

Company 14/5/2018.

Where applicable, areas to be filled are shown as:

Depth of fill, in metres, shown as:- +1.9

Retaining wall and retaining wall height, shown on the lower side of the wall, have been drawn from plans supplied by Bradlees Meinhardt shown as:

(1.2)