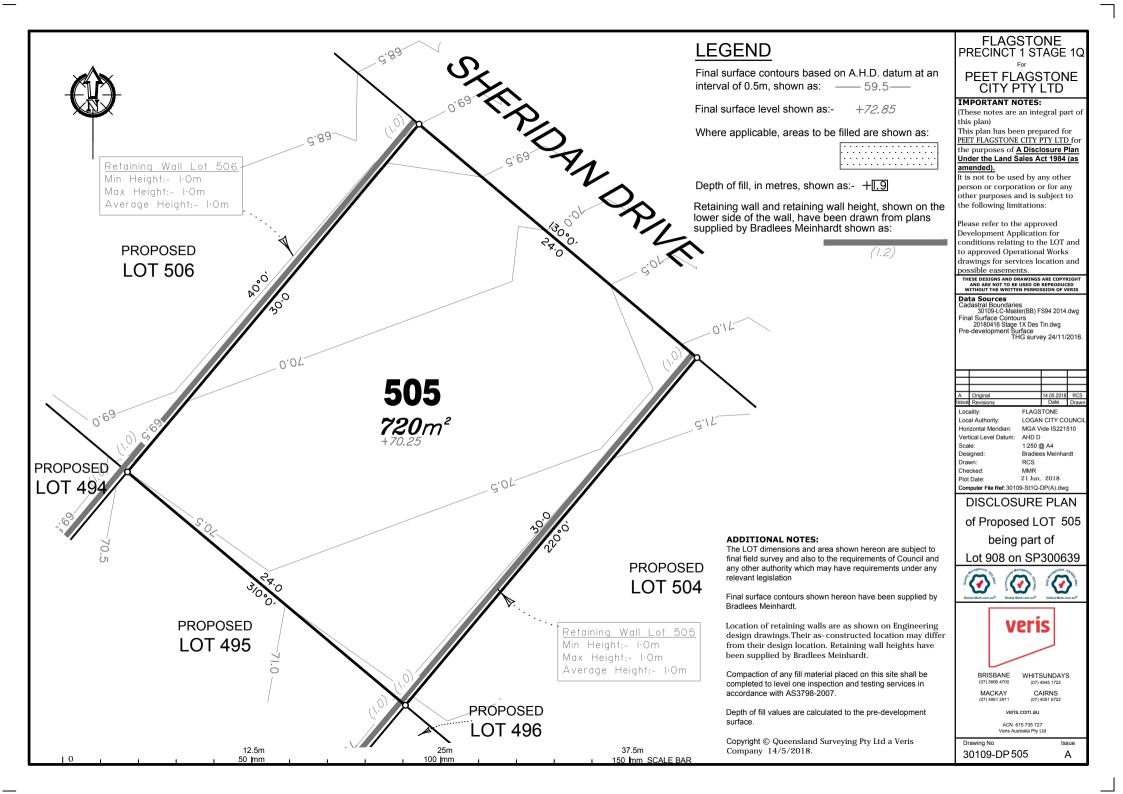

Depth of fill values are calculated to the pre-development

design drawings. Their as-constructed location may differ

Final surface contours based on A.H.D. datum at an interval of 0.5m. shown as: ---- 59.5---

Final surface level shown as: +72.85

Where applicable, areas to be filled are shown as:

Depth of fill, in metres, shown as:- +1.9

Retaining wall and retaining wall height, shown on the lower side of the wall, have been drawn from plans supplied by Bradlees Meinhardt shown as:

(1.2)

# FLAGSTONE PRECINCT 1 STAGE 1Q

PEET FLAGSTONE CITY PTY LTD

### IMPORTANT NOTES:

(These notes are an integral part of this plan)

This plan has been prepared for PEET FLAGSTONE CITY PTY LTD for the purposes of A Disclosure Plan Under the Land Sales Act 1984 (as amended).

It is not to be used by any other person or corporation or for any other purposes and is subject to the following limitations:

Please refer to the approved Development Application for conditions relating to the LOT and to approved Operational Works drawings for services location and possible easements.

THESE DESIGNS AND DRAWINGS ARE COPYRIGHT AND ARE NOT TO BE USED OR REPRODUCED WITHOUT THE WRITTEN PERMISSION OF VERIS

Data Sources Cadastral Boundaries 30109-LC-Master(BB) FS94 2014.dwg GUID9-LC-Master(BB) F594 2014.dwg
Final Surface Contours
20180416 Stage 1X Des Tin.dwg
Pre-development Surface
THG survey 24/11/2016.

| В               | Add walls 488-494, 506-515 | 14.11.2018 | RCS   |
|-----------------|----------------------------|------------|-------|
| Α               | Original                   | 14.05.2018 | RCS   |
| Issue           | Revisions                  | Date       | Drawn |
| Locality: FLAGS |                            | TONE       |       |

Local Authority LOGAN CITY COUNCI Horizontal Meridian: MGA Vide IS221510

Vertical Level Datum: AHD D 1:250 @ A4 Scale: Bradlees Meinhardt Designed Drawn: PCS Checked MMR

22 Nov. 2018 Computer File Ref: 30109-St1Q-DP(C).dwa

DISCLOSURE PLAN of Proposed LOT 490 being part of

Lot 908 on SP303113

BRISBANE (07) 3666 4700

WHITSUNDAYS

Issue

MACKAY CAIRNS

ACN 615 735 727

Drawing No 30109-DP 490