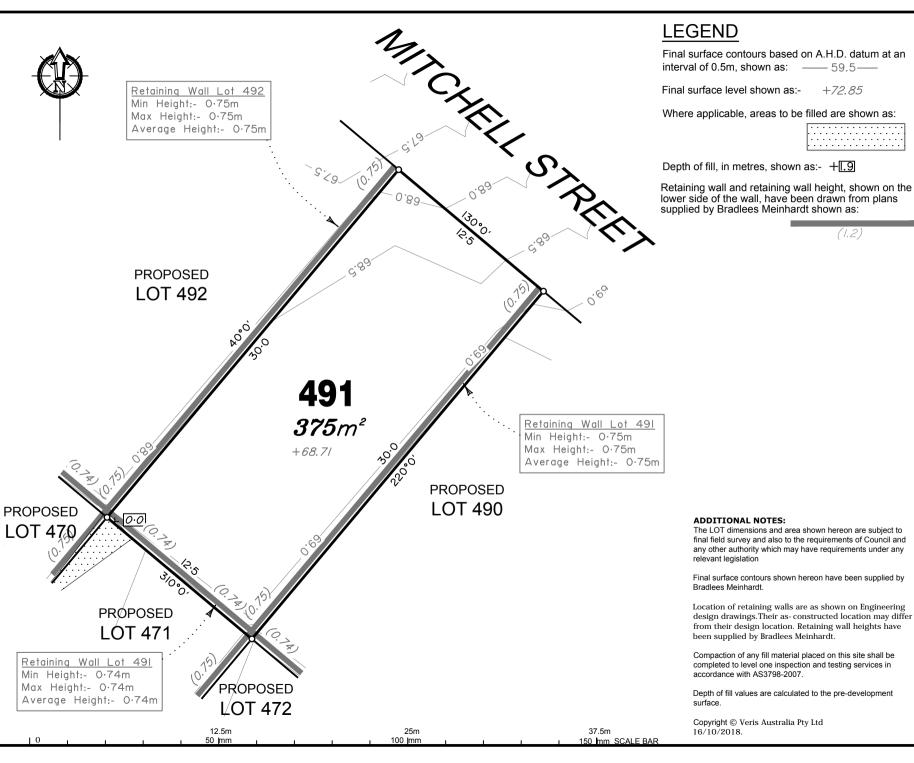

Depth of fill values are calculated to the pre-development surface.

Copyright © Veris Australia Pty Ltd 16/10/2018.

Final surface contours based on A.H.D. datum at an interval of 0.5m. shown as: ---- 59.5---

Final surface level shown as: +72.85

Where applicable, areas to be filled are shown as:

Depth of fill, in metres, shown as:- +1.9

Retaining wall and retaining wall height, shown on the lower side of the wall, have been drawn from plans supplied by Bradlees Meinhardt shown as:

(1.2)

# FLAGSTONE PRECINCT 1 STAGE 1Q

PEET FLAGSTONE CITY PTY LTD

### IMPORTANT NOTES:

(These notes are an integral part of this plan)

This plan has been prepared for PEET FLAGSTONE CITY PTY LTD for the purposes of A Disclosure Plan Under the Land Sales Act 1984 (as amended).

It is not to be used by any other person or corporation or for any other purposes and is subject to the following limitations:

Please refer to the approved Development Application for conditions relating to the LOT and to approved Operational Works drawings for services location and possible easements.

THESE DESIGNS AND DRAWINGS ARE COPYRIGHT AND ARE NOT TO BE USED OR REPRODUCED WITHOUT THE WRITTEN PERMISSION OF VERIS

Data Sources
Cadastral Boundaries
30104-LC-Master(BB) FS94 2014.dwg
Final Surface Contours
20180416 Stage 1X Des Tin.dwg
Pre-development Surface
THG surrey 24/11/2016.

| В     | Add walls 488-494, 506-515 | 14.11.2018 | RCS   |
|-------|----------------------------|------------|-------|
| Α     | Original                   | 14.05.2018 | RCS   |
| Issue | Revisions                  | Date       | Drawn |

FLAGSTONE I ocality: Local Authority LOGAN CITY COUNCI Horizontal Meridian: MGA Vide IS221510

Vertical Level Datum: AHD D 1:250 @ A4 Scale: Bradlees Meinhardt Designed Drawn: PCS Checked MMR

22 Nov. 2018 Plot Date: Computer File Ref: 30109-St1Q-DP(C).dwa

DISCLOSURE PLAN of Proposed LOT 491 being part of

Lot 908 on SP303113

BRISBANE (07) 3666 4700

WHITSUNDAYS

Issue

MACKAY CAIRNS

ACN 615 735 727

Drawing No