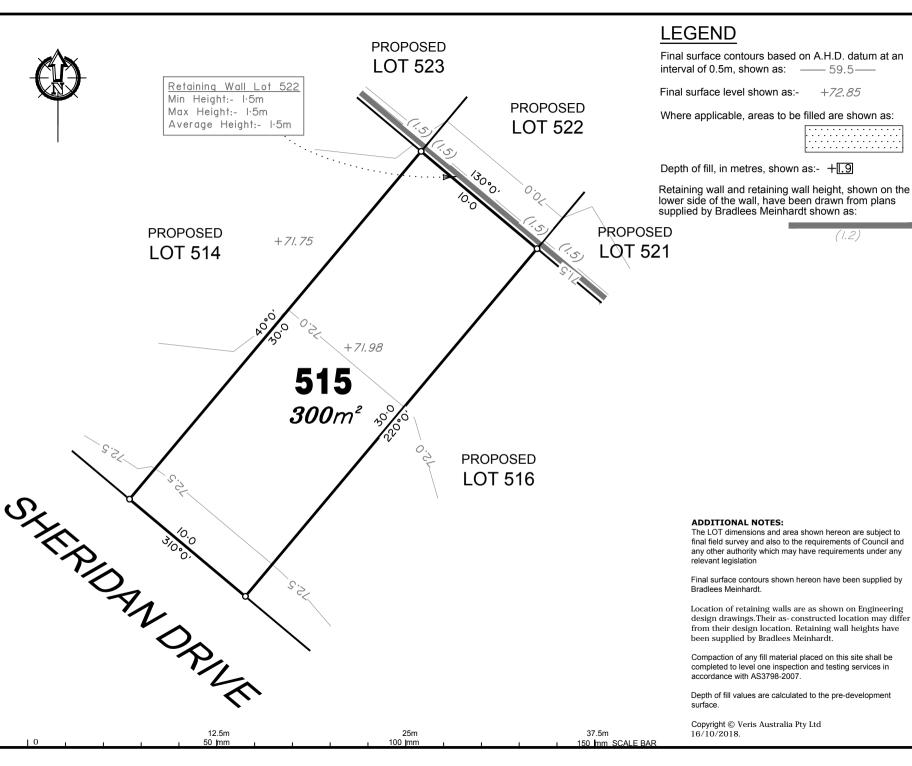

FLAGSTONE I ocality: Local Authority LOGAN CITY COUNC Horizontal Meridian: MGA Vide IS221510

Vertical Level Datum: AHD D 1:250 @ A4 Scale: Bradlees Meinhardt Designed Drawn: PCS Checked: MMR

22 Nov. 2018 Plot Date: Computer File Ref: 30109-St1Q-DP(C).dwa

DISCLOSURE PLAN of Proposed LOT 515 being part of

Lot 908 on SP303113

BRISBANE (07) 3666 4700

WHITSUNDAYS MACKAY CAIRNS

ACN 615 735 727

Issue

Drawing No

Final surface contours based on A.H.D. datum at an interval of 0.5m. shown as: ---- 59.5---

Final surface level shown as:-

Where applicable, areas to be filled are shown as:

Depth of fill, in metres, shown as:- +1.91

Retaining wall and retaining wall height, shown on the lower side of the wall, have been drawn from plans supplied by Bradlees Meinhardt shown as: