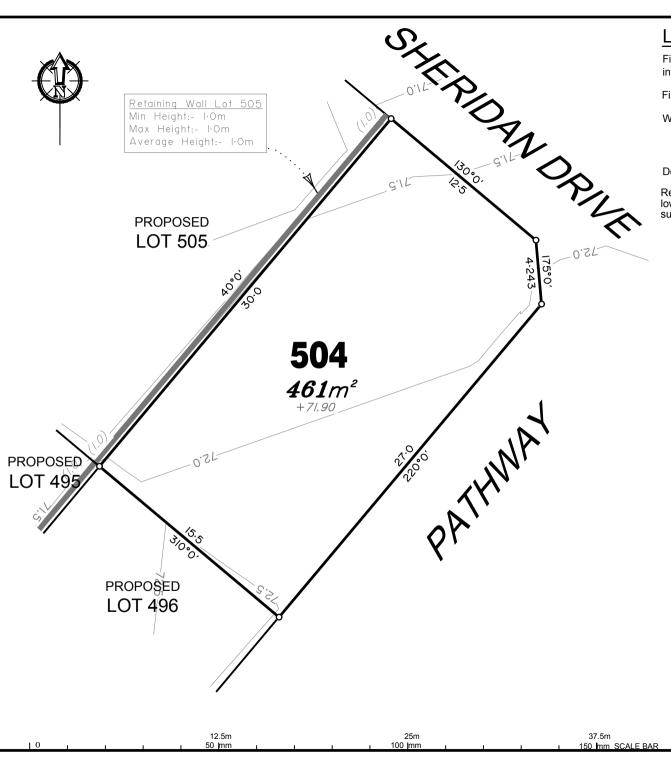

BRISBANE (07) 3666 4700

WHITSUNDAYS CAIRNS

MACKAY

Issue

ACN 615 735 727

Drawing No

Final surface contours based on A.H.D. datum at an interval of 0.5m. shown as: ---- 59.5---

Final surface level shown as: +72.85

Where applicable, areas to be filled are shown as:

Depth of fill, in metres, shown as:- +1.9

Retaining wall and retaining wall height, shown on the lower side of the wall, have been drawn from plans supplied by Bradlees Meinhardt shown as:

(1.2)

# FLAGSTONE PRECINCT 1 STAGE 1Q

PEET FLAGSTONE CITY PTY LTD

### IMPORTANT NOTES:

(These notes are an integral part of this plan)

This plan has been prepared for PEET FLAGSTONE CITY PTY LTD for the purposes of A Disclosure Plan Under the Land Sales Act 1984 (as amended).

It is not to be used by any other person or corporation or for any other purposes and is subject to the following limitations:

Please refer to the approved Development Application for conditions relating to the LOT and to approved Operational Works drawings for services location and possible easements.

THESE DESIGNS AND DRAWINGS ARE COPYRIGHT AND ARE NOT TO BE USED OR REPRODUCED WITHOUT THE WRITTEN PERMISSION OF VERIS

Data Sources Cadastral Boundaries 30109-LC-Master(BB) FS94 2014.dwg GUID9-LC-Master(BB) F594 2014.dwg
Final Surface Contours
20180416 Stage 1X Des Tin.dwg
Pre-development Surface
THG survey 24/11/2016.

| В     | Add walls 488-494, 506-515 | 14.11.2018 | RCS   |
|-------|----------------------------|------------|-------|
| Α     | Original                   | 14.05.2018 | RCS   |
| Issue | Revisions                  | Date       | Drawn |

FLAGSTONE Locality LOGAN CITY COUNCIL Local Authority Horizontal Meridian: MGA Vide IS221510

Vertical Level Datum: AHD D 1:250 @ A4 Scale: Bradlees Meinhardt Designed Drawn: PCS Checked: MMR

22 Nov. 2018 Plot Date: Computer File Ref: 30109-St1Q-DP(C).dwa

## DISCLOSURE PLAN

of Proposed LOT 488 being part of

Lot 908 on SP303113

BRISBANE (07) 3666 4700

WHITSUNDAYS

MACKAY

CAIRNS

Issue

ACN 615 735 727

Drawing No 30109-DP 488

Copyright © Veris Australia Pty Ltd 16/10/2018.

been supplied by Bradlees Meinhardt.

accordance with AS3798-2007.

**ADDITIONAL NOTES:** 

relevant legislation

Bradlees Meinhardt.