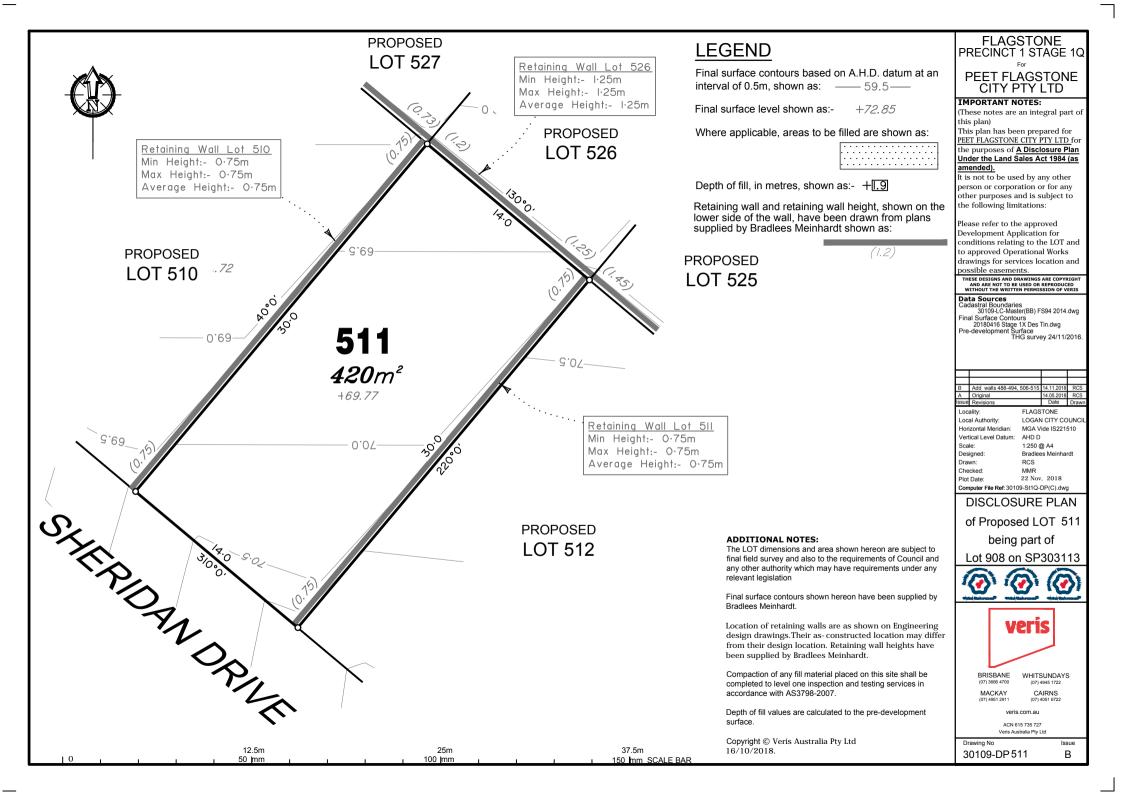

Final surface contours based on A.H.D. datum at an interval of 0.5m. shown as: ---- 59.5---

Final surface level shown as:-

**ADDITIONAL NOTES:** 

relevant legislation

Bradlees Meinhardt.

surface.

The LOT dimensions and area shown hereon are subject to

final field survey and also to the requirements of Council and any other authority which may have requirements under any

Final surface contours shown hereon have been supplied by

Location of retaining walls are as shown on Engineering design drawings. Their as-constructed location may differ from their design location. Retaining wall heights have

Compaction of any fill material placed on this site shall be

completed to level one inspection and testing services in

Depth of fill values are calculated to the pre-development

Copyright © Queensland Surveying Pty Ltd a Veris

been supplied by Bradlees Meinhardt.

accordance with AS3798-2007.

Company 14/5/2018.

Where applicable, areas to be filled are shown as:

Depth of fill, in metres, shown as:- +1.9

Retaining wall and retaining wall height, shown on the lower side of the wall, have been drawn from plans supplied by Bradlees Meinhardt shown as:

(1.2)

# FLAGSTONE PRECINCT 1 STAGE 1Q

# PEET FLAGSTONE CITY PTY LTD

## IMPORTANT NOTES:

(These notes are an integral part of this plan)

This plan has been prepared for PEET FLAGSTONE CITY PTY LTD for the purposes of A Disclosure Plan Under the Land Sales Act 1984 (as amended).

It is not to be used by any other person or corporation or for any other purposes and is subject to the following limitations:

Please refer to the approved Development Application for conditions relating to the LOT and to approved Operational Works drawings for services location and possible easements.

THESE DESIGNS AND DRAWINGS ARE COPYRIGHT AND ARE NOT TO BE USED OR REPRODUCED WITHOUT THE WRITTEN PERMISSION OF VERIS

Data Sources Cadastral Boundaries 30109-LC-Master(BB) FS94 2014.dwg GUID9-LC-Master(BB) F594 2014.dwg
Final Surface Contours
20180416 Stage 1X Des Tin.dwg
Pre-development Surface
THG survey 24/11/2016.

| Α     | Original  | 14.05.2018 | RCS   |
|-------|-----------|------------|-------|
| Issue | Revisions | Date       | Drawn |

FLAGSTONE I ocality: Local Authority LOGAN CITY COUNCIL Horizontal Meridian: MGA Vide IS221510 Vertical Level Datum: AHD D

1:250 @ A4 Scale: Bradlees Meinhardt Designed Drawn: PCS Checked: MMR

21 Jun, 2018 Plot Date: Computer File Ref: 30109-St1Q-DP(A).dwg

DISCLOSURE PLAN of Proposed LOT 504 being part of

Lot 908 on SP300639

BRISBANE (07) 3666 4700

WHITSUNDAYS CAIRNS

MACKAY

Issue

ACN 615 735 727

Drawing No

Final surface contours based on A.H.D. datum at an interval of 0.5m. shown as: ---- 59.5---

Final surface level shown as: +72.85