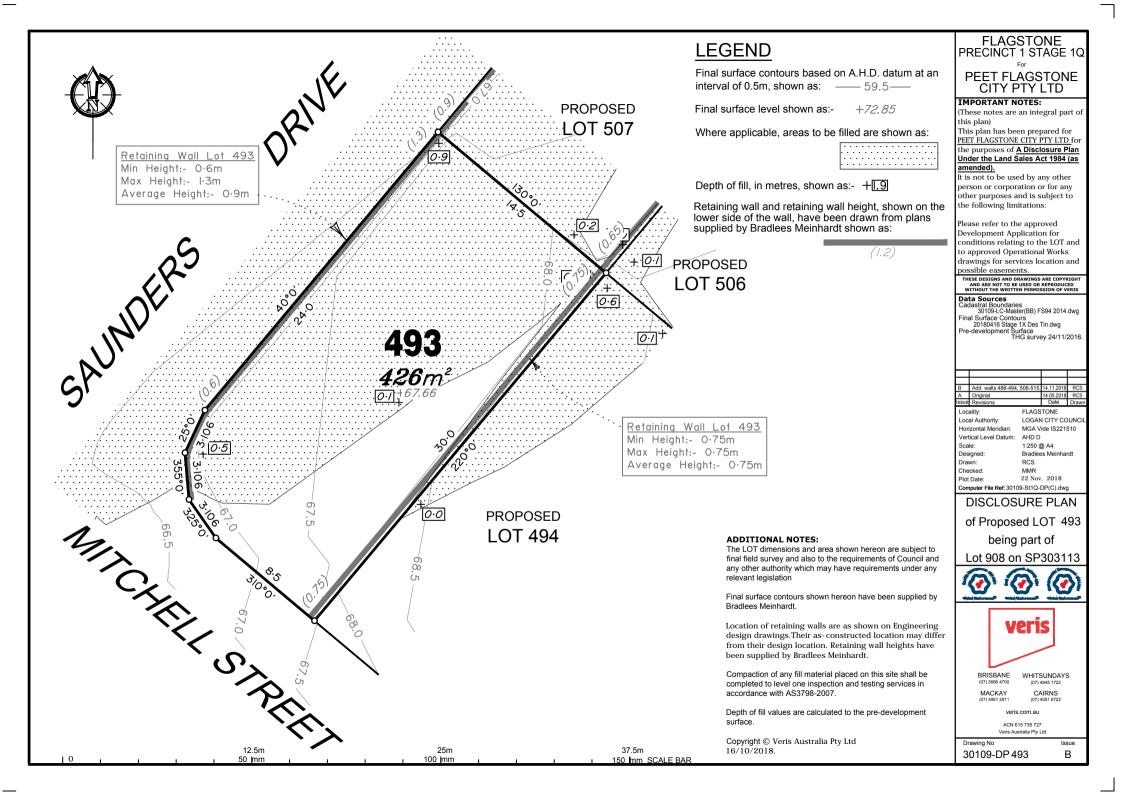

Final surface contours based on A.H.D. datum at an interval of 0.5m. shown as: ---- 59.5---

Final surface level shown as:-

**ADDITIONAL NOTES:** 

relevant legislation

Bradlees Meinhardt.

surface.

The LOT dimensions and area shown hereon are subject to

final field survey and also to the requirements of Council and any other authority which may have requirements under any

Final surface contours shown hereon have been supplied by

Location of retaining walls are as shown on Engineering design drawings. Their as-constructed location may differ from their design location. Retaining wall heights have

Compaction of any fill material placed on this site shall be

completed to level one inspection and testing services in

Depth of fill values are calculated to the pre-development

Copyright © Queensland Surveying Pty Ltd a Veris

been supplied by Bradlees Meinhardt.

accordance with AS3798-2007.

Company 14/5/2018.

Where applicable, areas to be filled are shown as:

Depth of fill, in metres, shown as:- +1.9

Retaining wall and retaining wall height, shown on the lower side of the wall, have been drawn from plans supplied by Bradlees Meinhardt shown as:

(1.2)

# FLAGSTONE PRECINCT 1 STAGE 1Q

# PEET FLAGSTONE CITY PTY LTD

## IMPORTANT NOTES:

(These notes are an integral part of this plan)

This plan has been prepared for PEET FLAGSTONE CITY PTY LTD for the purposes of A Disclosure Plan Under the Land Sales Act 1984 (as amended).

It is not to be used by any other person or corporation or for any other purposes and is subject to the following limitations:

Please refer to the approved Development Application for conditions relating to the LOT and to approved Operational Works drawings for services location and possible easements.

THESE DESIGNS AND DRAWINGS ARE COPYRIGHT AND ARE NOT TO BE USED OR REPRODUCED WITHOUT THE WRITTEN PERMISSION OF VERIS

Data Sources Cadastral Boundaries 30109-LC-Master(BB) FS94 2014.dwg GUID9-LC-Master(BB) F594 2014.dwg
Final Surface Contours
20180416 Stage 1X Des Tin.dwg
Pre-development Surface
THG survey 24/11/2016.

| Α     | Original  | 14.05.2018 | RCS   |
|-------|-----------|------------|-------|
| Issue | Revisions | Date       | Drawn |

FLAGSTONE I ocality: Local Authority LOGAN CITY COUNCIL Horizontal Meridian: MGA Vide IS221510 Vertical Level Datum: AHD D

1:250 @ A4 Scale: Bradlees Meinhardt Designed Drawn: PCS Checked: MMR

21 Jun, 2018 Plot Date: Computer File Ref: 30109-St1Q-DP(A).dwg

DISCLOSURE PLAN of Proposed LOT 504 being part of

Lot 908 on SP300639

BRISBANE (07) 3666 4700

WHITSUNDAYS CAIRNS

MACKAY

Issue

ACN 615 735 727

Drawing No

Final surface contours based on A.H.D. datum at an interval of 0.5m. shown as: ---- 59.5---

Final surface level shown as: +72.85