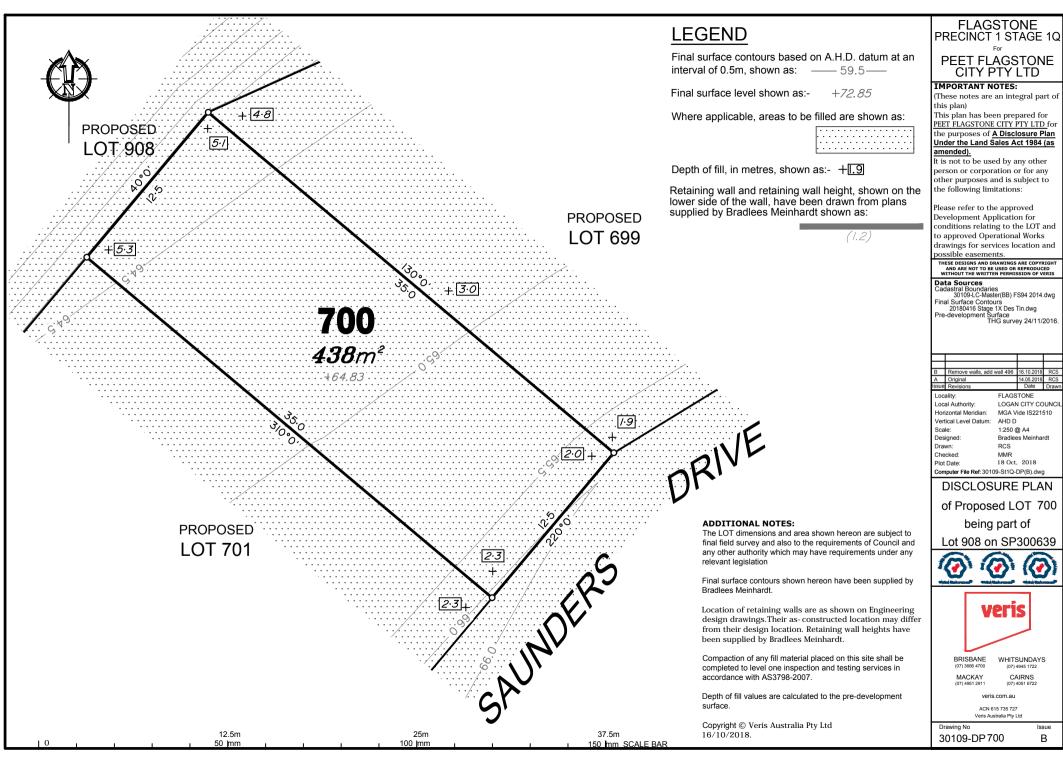

FLAGSTONE Local Authority LOGAN CITY COUNCIL Horizontal Meridian: MGA Vide IS221510 Vertical Level Datum: AHD D

1:250 @ A4 Bradlees Meinhardt PCS MMR

18 Oct, 2018 Plot Date: Computer File Ref: 30109-St1Q-DP(B).dwg

**DISCLOSURE PLAN** 

of Proposed LOT 701 being part of

Lot 908 on SP300639

BRISBANE

WHITSUNDAYS CAIRNS

MACKAY

ACN 615 735 727

PEET FLAGSTONE CITY PTY LTD