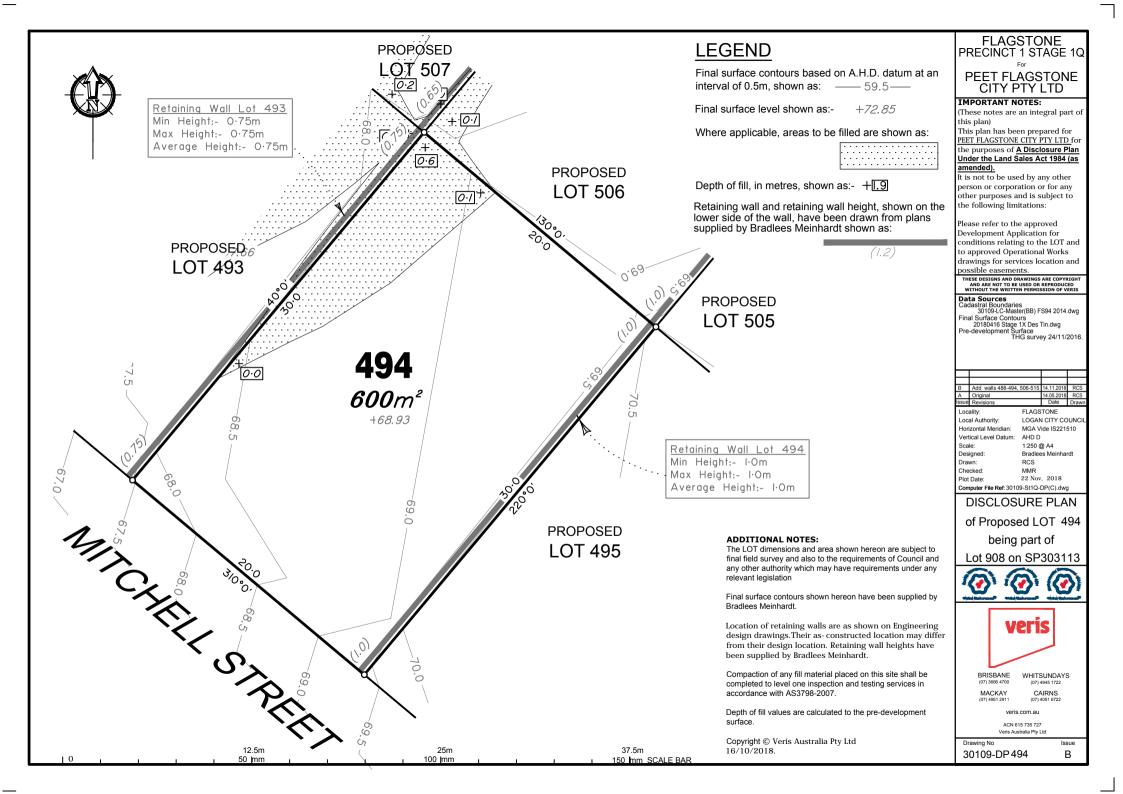

Where applicable, areas to be filled are shown as:

Depth of fill, in metres, shown as:- +1.9

Retaining wall and retaining wall height, shown on the lower side of the wall, have been drawn from plans supplied by Bradlees Meinhardt shown as:

(1.2)

# FLAGSTONE PRECINCT 1 STAGE 1Q

PEET FLAGSTONE CITY PTY LTD

### IMPORTANT NOTES:

(These notes are an integral part of this plan)

This plan has been prepared for PEET FLAGSTONE CITY PTY LTD for the purposes of A Disclosure Plan Under the Land Sales Act 1984 (as amended).

It is not to be used by any other person or corporation or for any other purposes and is subject to the following limitations:

Please refer to the approved Development Application for conditions relating to the LOT and to approved Operational Works drawings for services location and possible easements.

THESE DESIGNS AND DRAWINGS ARE COPYRIGHT AND ARE NOT TO BE USED OR REPRODUCED WITHOUT THE WRITTEN PERMISSION OF VERIS

Data Sources Cadastral Boundaries 30109-LC-Master(BB) FS94 2014.dwg GUID9-LC-Master(BB) F594 2014.dwg
Final Surface Contours
20180416 Stage 1X Des Tin.dwg
Pre-development Surface
THG survey 24/11/2016.

| В     | Add walls 488-494, 506-515 | 14.11.2018 | RCS   |
|-------|----------------------------|------------|-------|
| Α     | Original                   | 14.05.2018 | RCS   |
| Issue | Revisions                  | Date       | Drawn |

FLAGSTONE Locality LOGAN CITY COUNCIL Local Authority Horizontal Meridian: MGA Vide IS221510

Vertical Level Datum: AHD D 1:250 @ A4 Scale: Bradlees Meinhardt Designed Drawn: PCS Checked: MMR

22 Nov. 2018 Plot Date: Computer File Ref: 30109-St1Q-DP(C).dwa

## DISCLOSURE PLAN

of Proposed LOT 488 being part of

Lot 908 on SP303113

BRISBANE (07) 3666 4700

WHITSUNDAYS

MACKAY

CAIRNS

Issue

ACN 615 735 727

Drawing No 30109-DP 488

Copyright © Veris Australia Pty Ltd 16/10/2018.

been supplied by Bradlees Meinhardt.

accordance with AS3798-2007.

**ADDITIONAL NOTES:** 

relevant legislation

Bradlees Meinhardt.