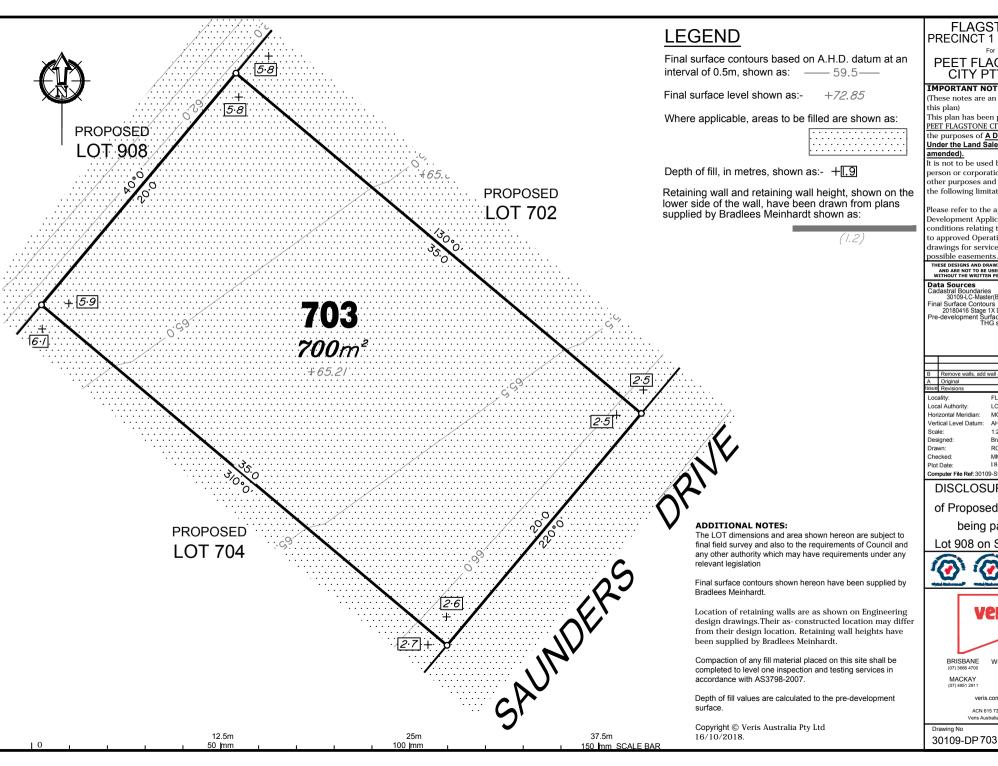

FLAGSTONE I ocality: Local Authority LOGAN CITY COUNCI Horizontal Meridian: MGA Vide IS221510

Vertical Level Datum: AHD D 1:250 @ A4 Scale: Bradlees Meinhardt Designed Drawn: PCS

Checked: MMR 18 Oct, 2018 Plot Date: Computer File Ref: 30109-St1Q-DP(B).dwg

**DISCLOSURE PLAN** 

of Proposed LOT 705 being part of

Lot 908 on SP300639

BRISBANE

WHITSUNDAYS CAIRNS

MACKAY

ACN 615 735 727

Drawing No

PEET FLAGSTONE CITY PTY LTD

### IMPORTANT NOTES:

(These notes are an integral part of this plan)

This plan has been prepared for PEET FLAGSTONE CITY PTY LTD for the purposes of A Disclosure Plan Under the Land Sales Act 1984 (as amended).

It is not to be used by any other person or corporation or for any other purposes and is subject to the following limitations:

Please refer to the approved Development Application for conditions relating to the LOT and to approved Operational Works drawings for services location and possible easements.

THESE DESIGNS AND DRAWINGS ARE COPYRIGHT AND ARE NOT TO BE USED OR REPRODUCED WITHOUT THE WRITTEN PERMISSION OF VERIS

Data Sources Cadastral Boundaries 30109-LC-Master(BB) FS94 2014.dwg GUID9-LC-Master(BB) F594 2014.dwg
Final Surface Contours
20180416 Stage 1X Des Tin.dwg
Pre-development Surface
THG survey 24/11/2016.

| В     | Remove walls, add wall 496 | 16.10.2018 | RCS   |
|-------|----------------------------|------------|-------|
| Α     | Original                   | 14.05.2018 | RCS   |
| Issue | Revisions                  | Date       | Drawn |

FLAGSTONE Locality Local Authority LOGAN CITY COUNCIL Horizontal Meridian: MGA Vide IS221510

Vertical Level Datum: AHD D 1:250 @ A4 Scale: Bradlees Meinhardt Designed Drawn: PCS

Checked: MMR 18 Oct, 2018 Plot Date: Computer File Ref: 30109-St1Q-DP(B).dwg

**DISCLOSURE PLAN** 

of Proposed LOT 706 being part of

Lot 908 on SP300639

BRISBANE

WHITSUNDAYS

MACKAY

CAIRNS

ACN 615 735 727