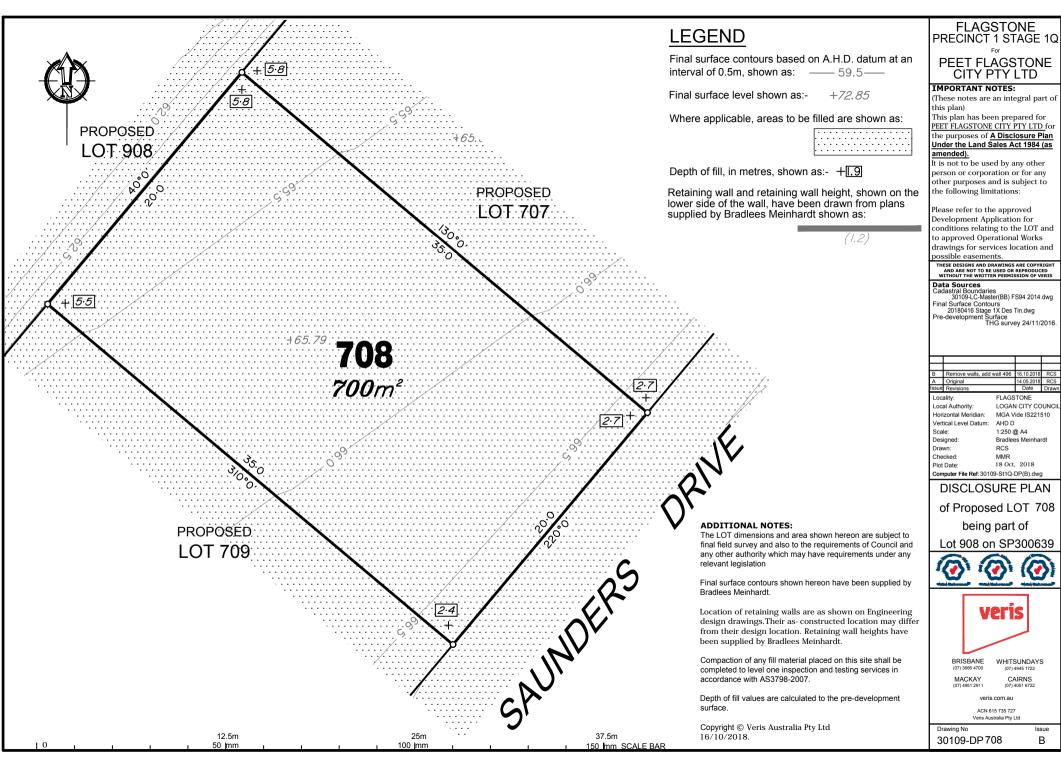

of Proposed LOT 707 being part of

Lot 908 on SP300639

BRISBANE

WHITSUNDAYS

MACKAY

CAIRNS

ACN 615 735 727

Drawing No

# FLAGSTONE PRECINCT 1 STAGE 1Q

# PEET FLAGSTONE CITY PTY LTD

## IMPORTANT NOTES:

(These notes are an integral part of this plan)

This plan has been prepared for PEET FLAGSTONE CITY PTY LTD for the purposes of A Disclosure Plan Under the Land Sales Act 1984 (as amended).

It is not to be used by any other person or corporation or for any other purposes and is subject to the following limitations:

Please refer to the approved Development Application for conditions relating to the LOT and to approved Operational Works drawings for services location and possible easements.