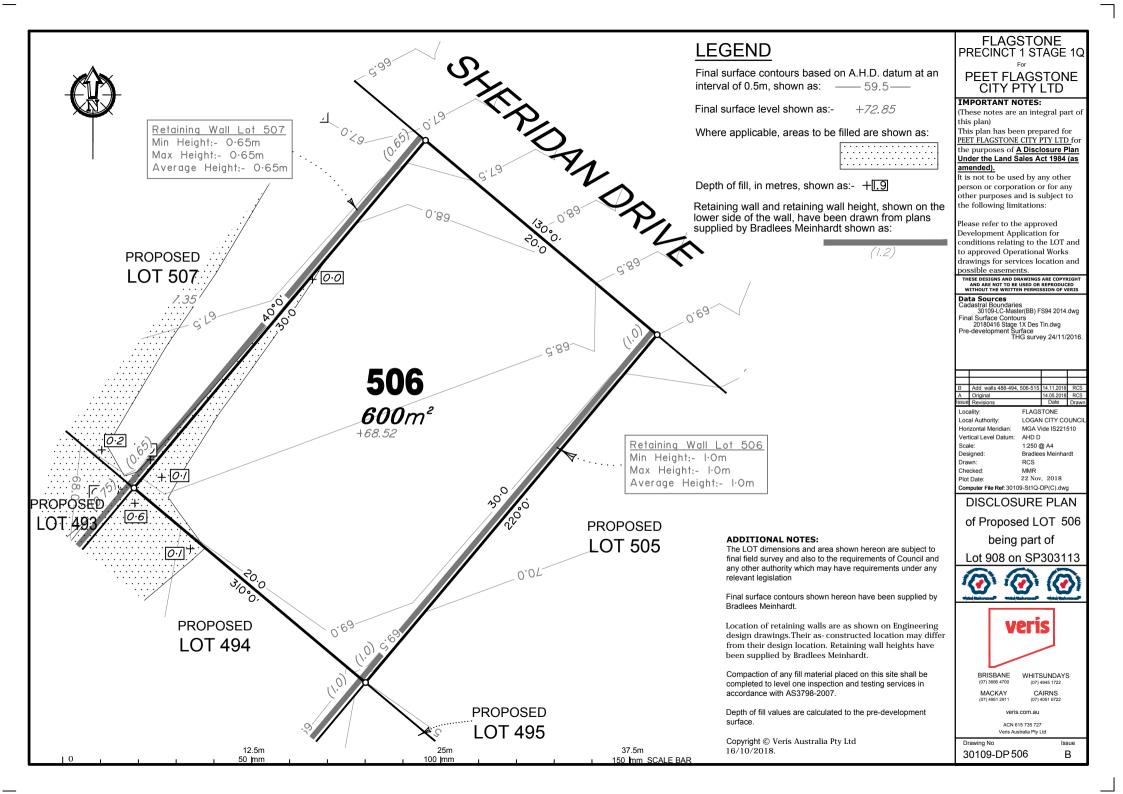

Final surface contours based on A.H.D. datum at an interval of 0.5m. shown as: ---- 59.5---

Where applicable, areas to be filled are shown as:

Retaining wall and retaining wall height, shown on the lower side of the wall, have been drawn from plans supplied by Bradlees Meinhardt shown as:

The LOT dimensions and area shown hereon are subject to final field survey and also to the requirements of Council and any other authority which may have requirements under any

Final surface contours shown hereon have been supplied by

design drawings. Their as-constructed location may differ from their design location. Retaining wall heights have

completed to level one inspection and testing services in

# FLAGSTONE PRECINCT 1 STAGE 1Q

# PEET FLAGSTONE CITY PTY LTD

## IMPORTANT NOTES:

(These notes are an integral part of this plan)

This plan has been prepared for PEET FLAGSTONE CITY PTY LTD for the purposes of A Disclosure Plan Under the Land Sales Act 1984 (as amended).

It is not to be used by any other person or corporation or for any other purposes and is subject to the following limitations:

Please refer to the approved Development Application for conditions relating to the LOT and to approved Operational Works drawings for services location and possible easements.

THESE DESIGNS AND DRAWINGS ARE COPYRIGHT AND ARE NOT TO BE USED OR REPRODUCED WITHOUT THE WRITTEN PERMISSION OF VERIS

Data Sources Cadastral Boundaries 30109-LC-Master(BB) FS94 2014.dwg

GUID9-LC-Master(BB) F594 2014.dwg
Final Surface Contours
20180416 Stage 1X Des Tin.dwg
Pre-development Surface
THG survey 24/11/2016.