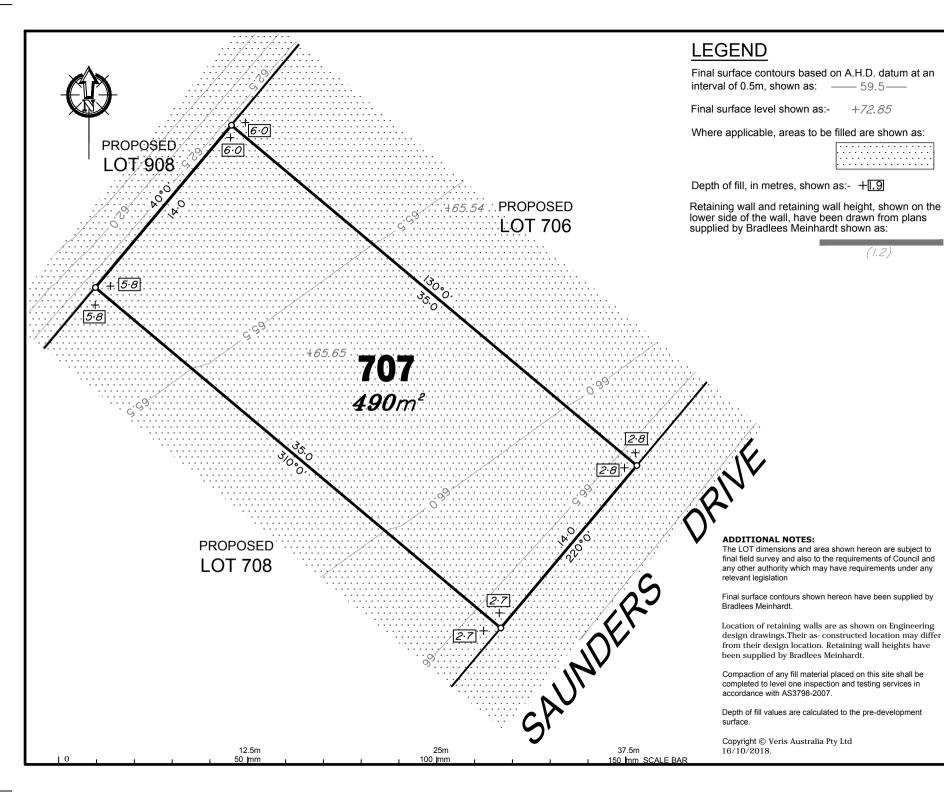

of Proposed LOT 707 being part of

Lot 908 on SP300639

BRISBANE

WHITSUNDAYS

MACKAY

CAIRNS

ACN 615 735 727

Drawing No